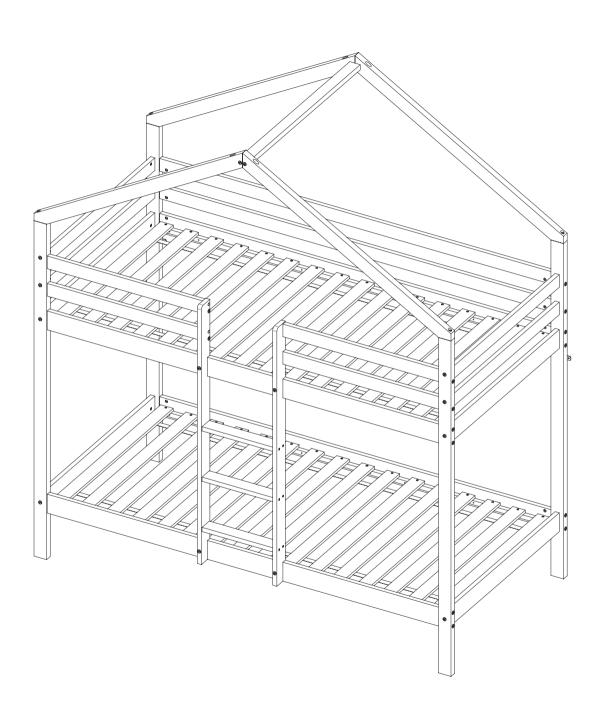

## **Nest House Bunk**

## **IMPORTANT – READ CAREFULLY – RETAIN FOR FUTURE REFERENCE**

- A) WARNING The upper bed of bunk beds are not suitable for children under six years old due to the risk of injury from falls.
- B) WARNING Bunk beds can present a serious risk of injury from strangulation if not used correctly. Never attach or hang items to any part of the bunk bed that are not designed to be used with the bed, for example, but not limited to ropes, strings, cords, hooks, belts and bags.
- C) WARNING children can become trapped between the bed and the wall, a roof pitch, the ceiling, adjoining pieces of furniture (e.g. cupboards) and the like. To avoid risk of serious injury the distance between the top safety barrier and the adjoining structure shall not exceed 75mm or shall be more than 230mm.
- D) WARNING Do not use the bunk bed if any structural part is broken or missing.
- E) Always follow the manufacturer's instruction.
- F) Recommended size of mattress: upper bed: 90 x 190cm and lower bed: 90 x 190cm
- G) Maximum thickness of mattress 15cm.
- H) Periodically check and ensure that the guardrails, ladder, and other components are in their proper position, free from damage. Also, make sure the connectors are tight and secure.
- I) Ventilation of the room is necessary in order to keep the humidity low and to prevent mould in and around the bed
- J) This item meets the UK test standards