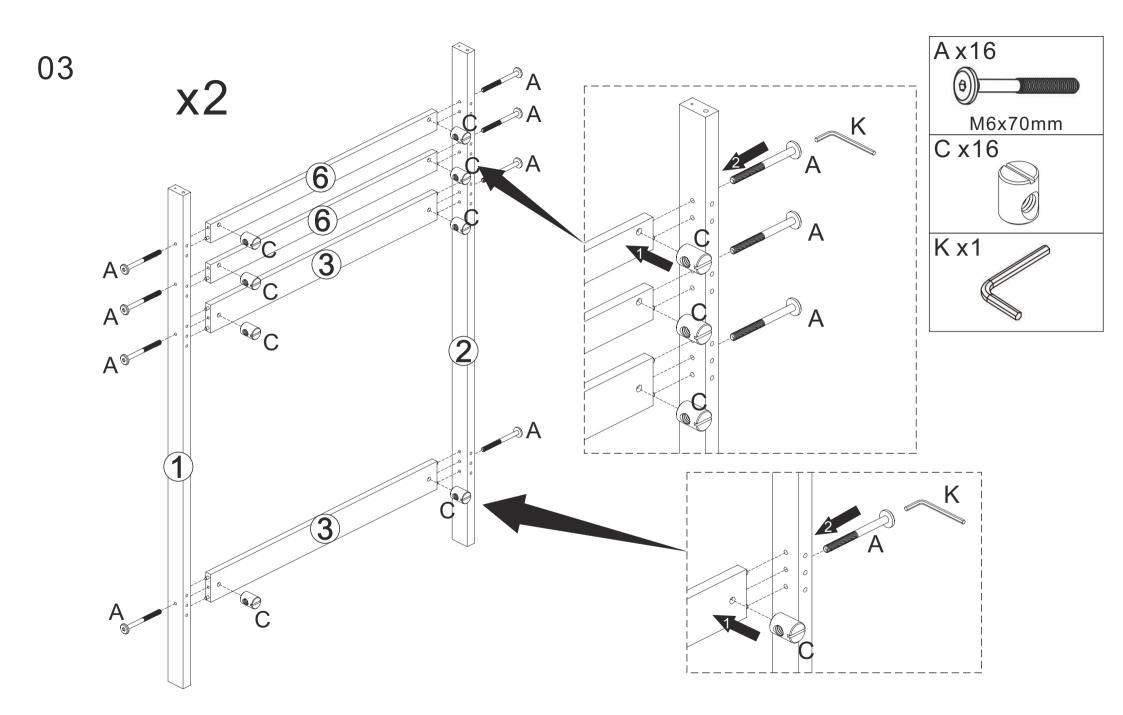

secure.
- I) Ventilation of the room is necessary in order to keep the humidity low and to prevent mould in and around the bed
- J) This item meets the UK test standards



## Nest House Bunk

| A x20   | B x24    | C x44   | D x50   | E x2    | F x6 |
|---------|----------|---------|---------|---------|------|
|         | 0        |         |         |         |      |
| M6x70mm | M6x100mm |         | Ф8х30mm | M6x50mm |      |
| G x8    | H x12    | J x67   | K x2    | L x4    | M x2 |
|         |          |         |         |         | 0000 |
| Ф6x80mm | Ф7x60mm  | Ф4x30mm |         |         |      |
| N x4    | P x4     |         |         |         |      |
|         |          |         |         |         |      |
| M6x60mm | Ф6x70mm  |         |         |         |      |











05











80













12