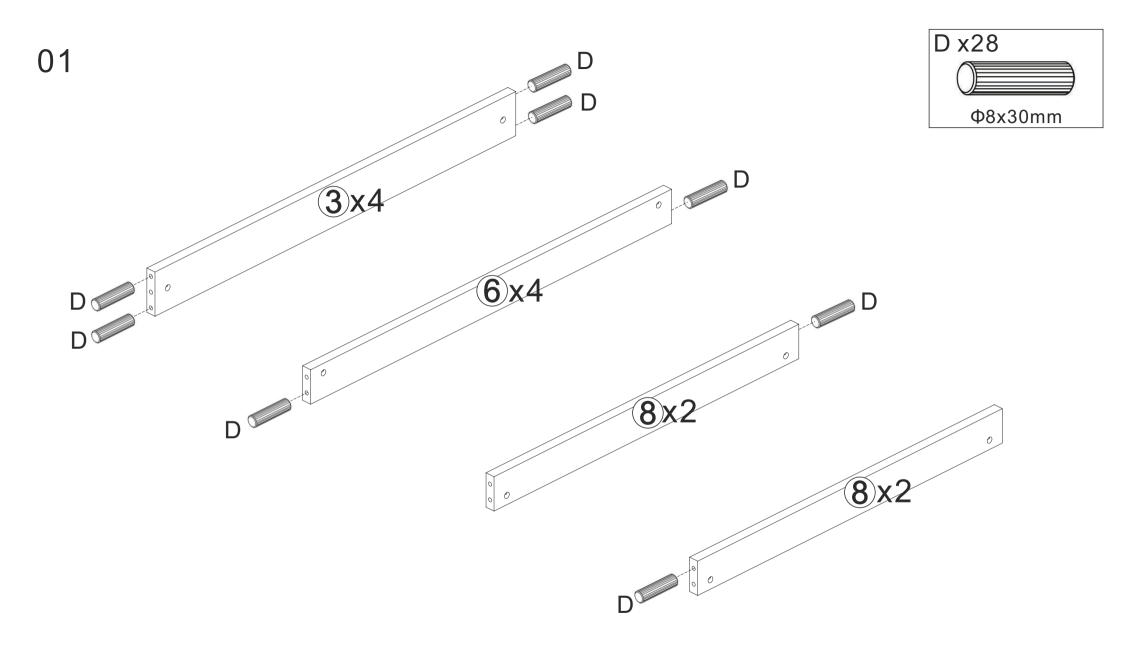

## Nest House Bunk

| A x20   | B x24    | C x44   | D x50   | E x2    | F x6 |
|---------|----------|---------|---------|---------|------|
|         | 0        |         |         |         |      |
| M6x70mm | M6x100mm |         | Ф8х30mm | M6x50mm |      |
| G x8    | H x12    | J x67   | K x2    | L x4    | M x2 |
|         |          |         |         |         | 0000 |
| Ф6x80mm | Ф7x60mm  | Ф4x30mm |         |         |      |
| N x4    | P x4     |         |         |         |      |
|         |          |         |         |         |      |
| M6x60mm | Ф6x70mm  |         |         |         |      |