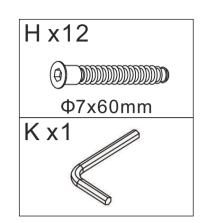

## Nest House Bunk

| A x20   | B x24    | C x44   | D x50   | E x2    | F x6 |
|---------|----------|---------|---------|---------|------|
|         | 0        |         |         |         |      |
| M6x70mm | M6x100mm |         | Ф8х30mm | M6x50mm |      |
| G x8    | H x12    | J x67   | K x2    | L x4    | M x2 |
|         |          |         |         |         | 0000 |
| Ф6x80mm | Ф7x60mm  | Ф4x30mm |         |         |      |
| N x4    | P x4     |         |         |         |      |
|         |          |         |         |         |      |
| M6x60mm | Ф6x70mm  |         |         |         |      |