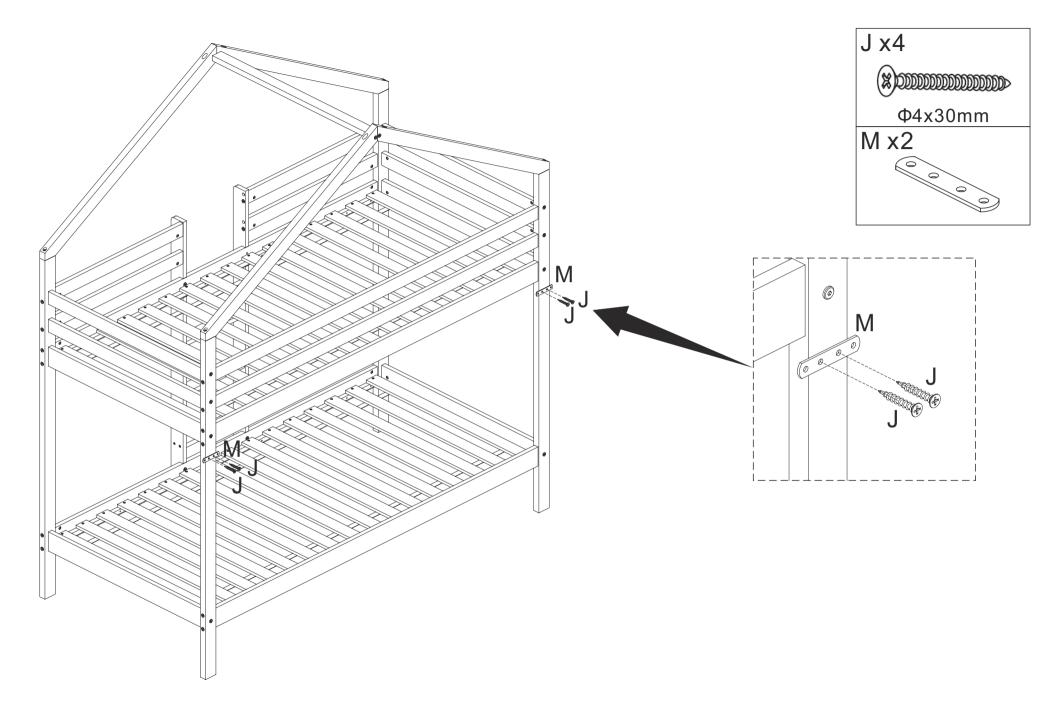

## Nest House Bunk

| A x20   | B x24    | C x44   | D x50   | E x2    | F x6 |
|---------|----------|---------|---------|---------|------|
|         | 0        |         |         |         |      |
| M6x70mm | M6x100mm |         | Ф8х30mm | M6x50mm |      |
| G x8    | H x12    | J x67   | K x2    | L x4    | M x2 |
|         |          |         |         |         | 0000 |
| Ф6x80mm | Ф7x60mm  | Ф4x30mm |         |         |      |
| N x4    | P x4     |         |         |         |      |
|         |          |         |         |         |      |
| M6x60mm | Ф6x70mm  |         |         |         |      |