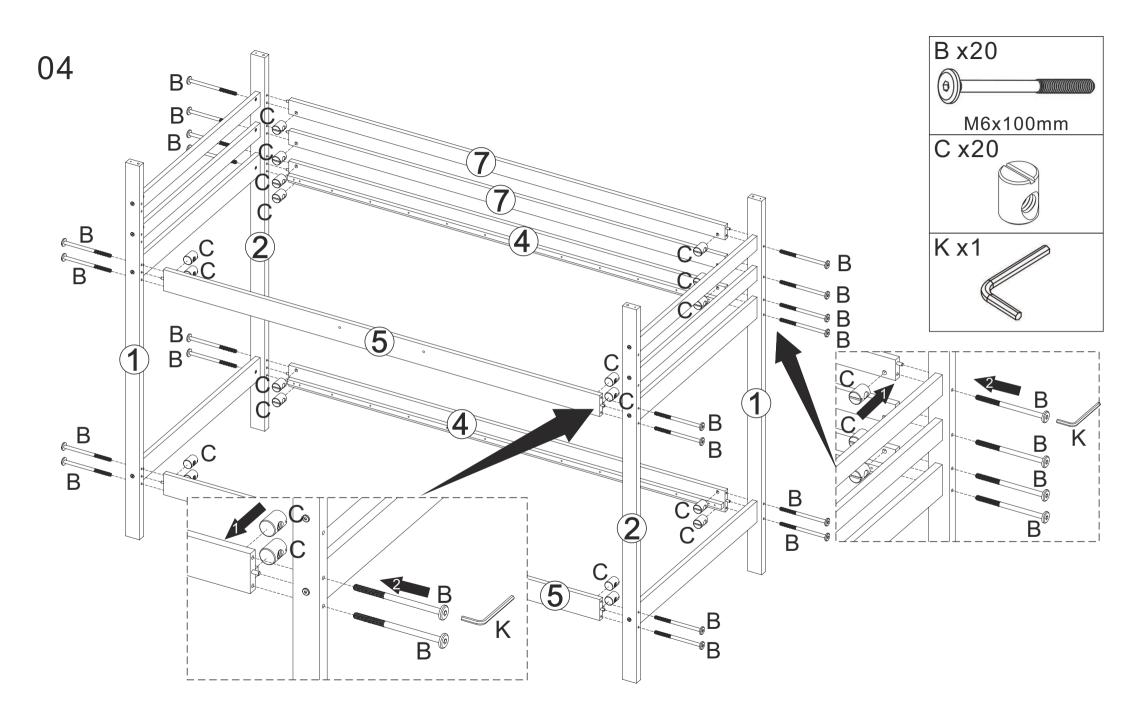

cure.
- I) Ventilation of the room is necessary in order to keep the humidity low and to prevent mould in and around the bed
- J) This item meets the UK test standards



## Nest House Bunk

| A x20   | B x24    | C x44   | D x50   | E x2    | F x6 |
|---------|----------|---------|---------|---------|------|
|         | 0        |         |         |         |      |
| M6x70mm | M6x100mm |         | Ф8х30mm | M6x50mm |      |
| G x8    | H x12    | J x67   | K x2    | L x4    | M x2 |
|         |          |         |         |         | 0000 |
| Ф6x80mm | Ф7x60mm  | Ф4x30mm |         |         |      |
| N x4    | P x4     |         |         |         |      |
|         |          |         |         |         |      |
| M6x60mm | Ф6x70mm  |         |         |         |      |











05











80













12