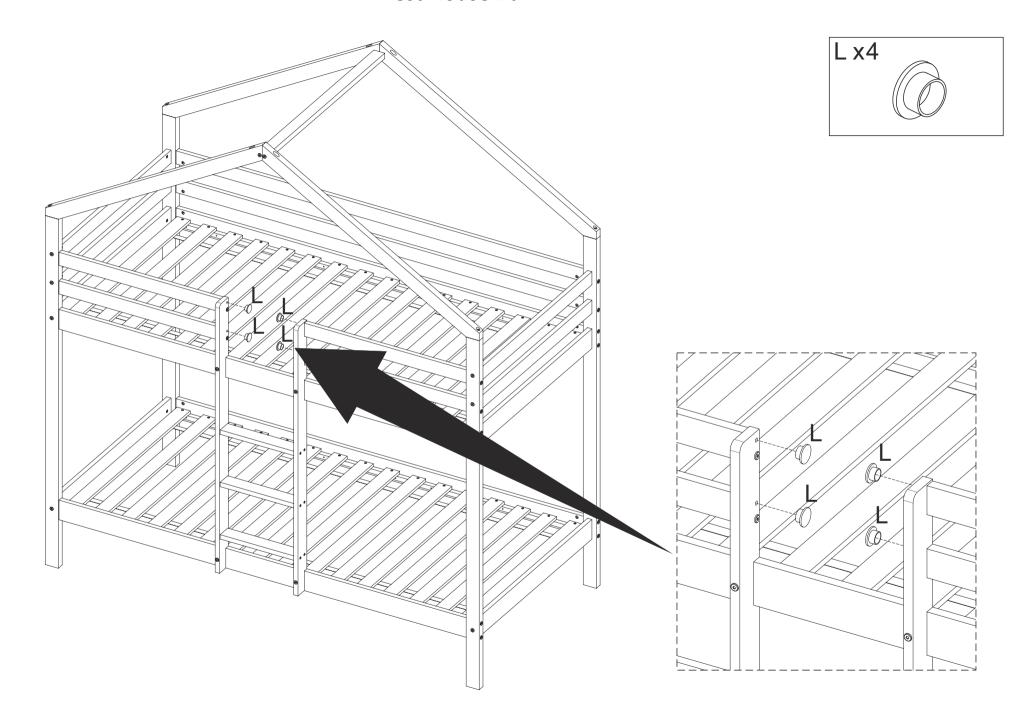

## Nest House Bunk

| A x20   | B x24    | C x44   | D x50   | E x2    | F x6 |
|---------|----------|---------|---------|---------|------|
|         | 0        |         |         |         |      |
| M6x70mm | M6x100mm |         | Ф8х30mm | M6x50mm |      |
| G x8    | H x12    | J x67   | K x2    | L x4    | M x2 |
|         |          |         |         |         | 0000 |
| Ф6x80mm | Ф7x60mm  | Ф4x30mm |         |         |      |
| N x4    | P x4     |         |         |         |      |
|         |          |         |         |         |      |
| M6x60mm | Ф6x70mm  |         |         |         |      |