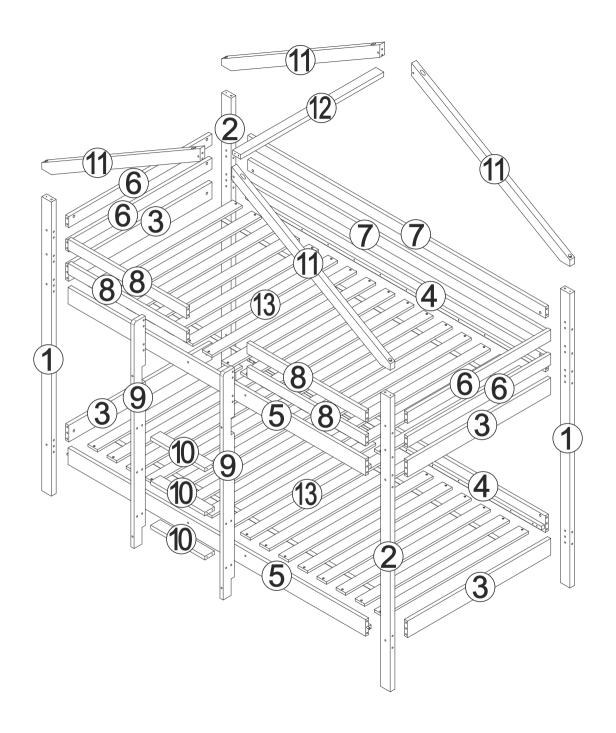

## Nest House Bunk

| A x20   | B x24    | C x44   | D x50   | E x2    | F x6 |
|---------|----------|---------|---------|---------|------|
|         | 0        |         |         |         |      |
| M6x70mm | M6x100mm |         | Ф8х30mm | M6x50mm |      |
| G x8    | H x12    | J x67   | K x2    | L x4    | M x2 |
|         |          |         |         |         | 0000 |
| Ф6x80mm | Ф7x60mm  | Ф4x30mm |         |         |      |
| N x4    | P x4     |         |         |         |      |
|         |          |         |         |         |      |
| M6x60mm | Ф6x70mm  |         |         |         |      |