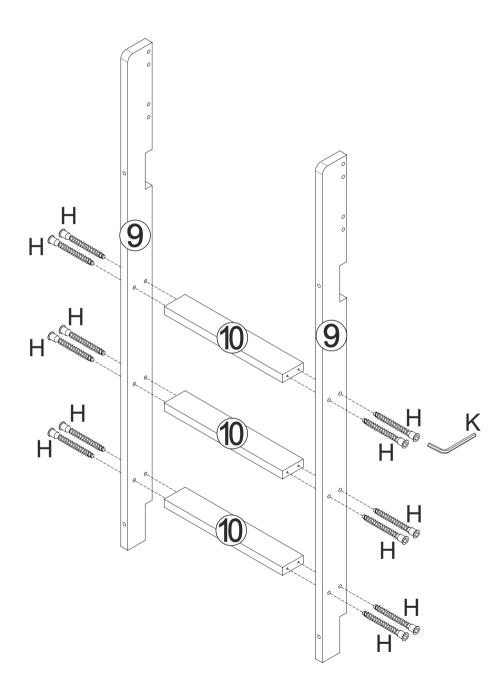

## Nest House Bunk

| A x20   | B x24    | C x44   | D x50   | E x2    | F x6 |
|---------|----------|---------|---------|---------|------|
|         | 0        |         |         |         |      |
| M6x70mm | M6x100mm |         | Ф8х30mm | M6x50mm |      |
| G x8    | H x12    | J x67   | K x2    | L x4    | M x2 |
|         |          |         |         |         | 0000 |
| Ф6x80mm | Ф7x60mm  | Ф4x30mm |         |         |      |
| N x4    | P x4     |         |         |         |      |
|         |          |         |         |         |      |
| M6x60mm | Ф6x70mm  |         |         |         |      |