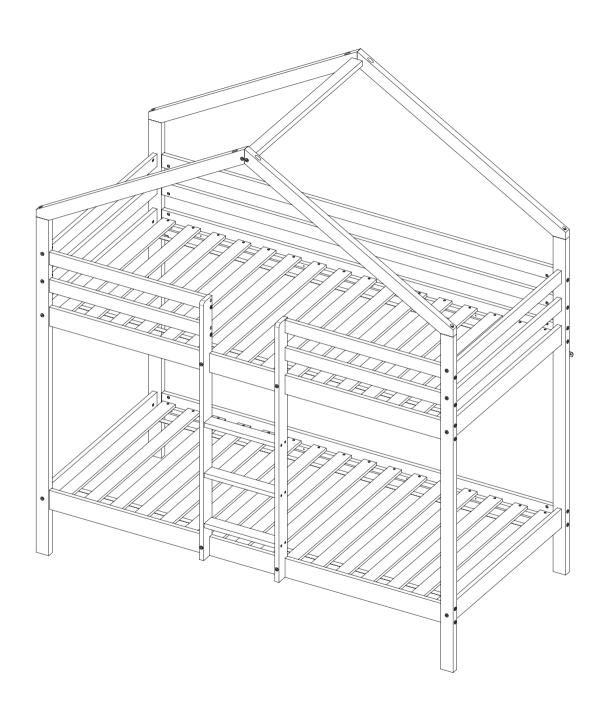

necessary in order to keep the humidity low and to prevent mould in and around the bed
- J) This item meets the UK test standards



## Nest House Bunk

| A x20   | B x24    | C x44   | D x50   | E x2    | F x6 |
|---------|----------|---------|---------|---------|------|
|         | 0        |         |         |         |      |
| M6x70mm | M6x100mm |         | Ф8х30mm | M6x50mm |      |
| G x8    | H x12    | J x67   | K x2    | L x4    | M x2 |
|         |          |         |         |         | 0000 |
| Ф6x80mm | Ф7x60mm  | Ф4x30mm |         |         |      |
| N x4    | P x4     |         |         |         |      |
|         |          |         |         |         |      |
| M6x60mm | Ф6x70mm  |         |         |         |      |











05











80













12