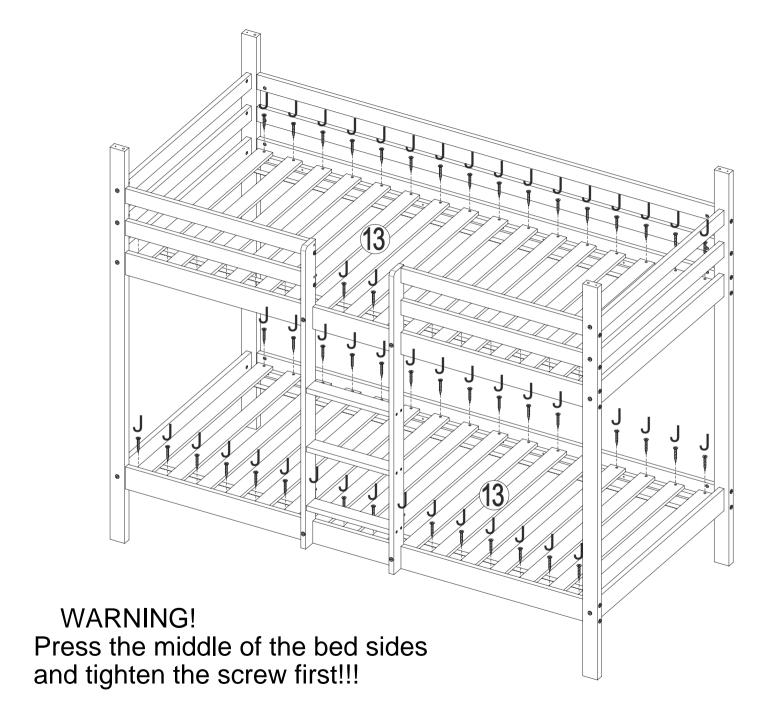

on of the room is necessary in order to keep the humidity low and to prevent mould in and around the bed
- J) This item meets the UK test standards



## Nest House Bunk

| A x20   | B x24    | C x44   | D x50   | E x2    | F x6 |
|---------|----------|---------|---------|---------|------|
|         | 0        |         |         |         |      |
| M6x70mm | M6x100mm |         | Ф8х30mm | M6x50mm |      |
| G x8    | H x12    | J x67   | K x2    | L x4    | M x2 |
|         |          |         |         |         | 0000 |
| Ф6x80mm | Ф7x60mm  | Ф4x30mm |         |         |      |
| N x4    | P x4     |         |         |         |      |
|         |          |         |         |         |      |
| M6x60mm | Ф6x70mm  |         |         |         |      |











05











80













12