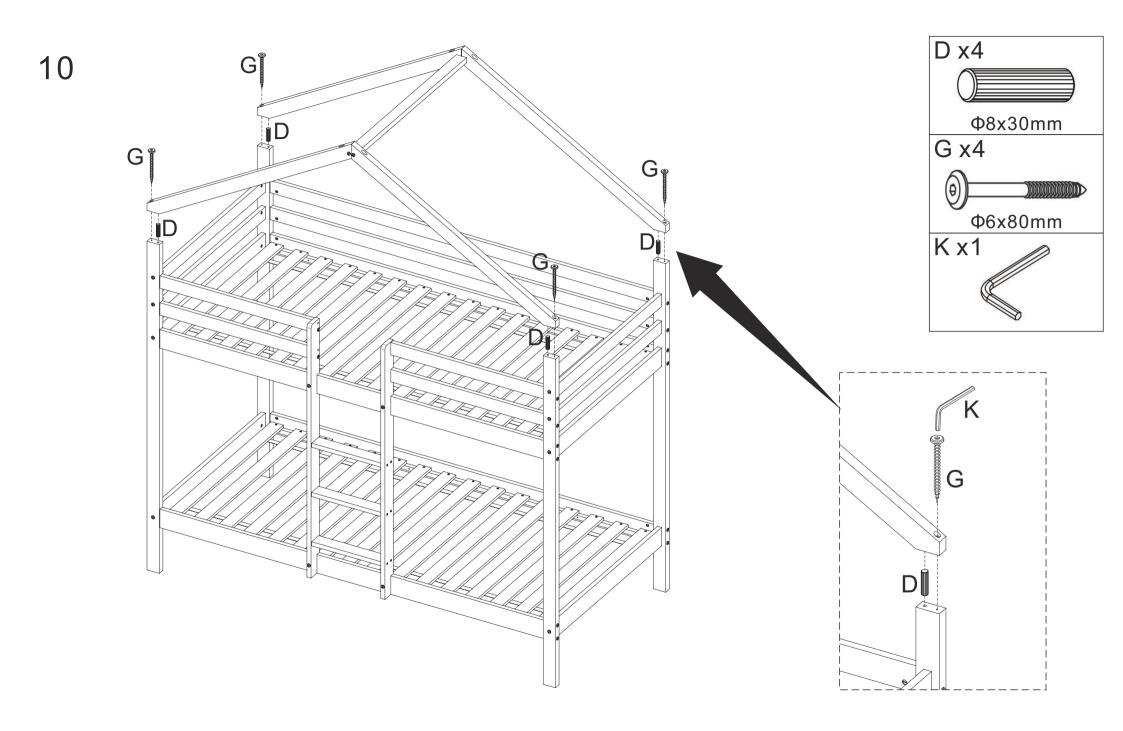

## Nest House Bunk

| A x20   | B x24    | C x44   | D x50   | E x2    | F x6 |
|---------|----------|---------|---------|---------|------|
|         | 0        |         |         |         |      |
| M6x70mm | M6x100mm |         | Ф8х30mm | M6x50mm |      |
| G x8    | H x12    | J x67   | K x2    | L x4    | M x2 |
|         |          |         |         |         | 0000 |
| Ф6x80mm | Ф7x60mm  | Ф4x30mm |         |         |      |
| N x4    | P x4     |         |         |         |      |
|         |          |         |         |         |      |
| M6x60mm | Ф6x70mm  |         |         |         |      |