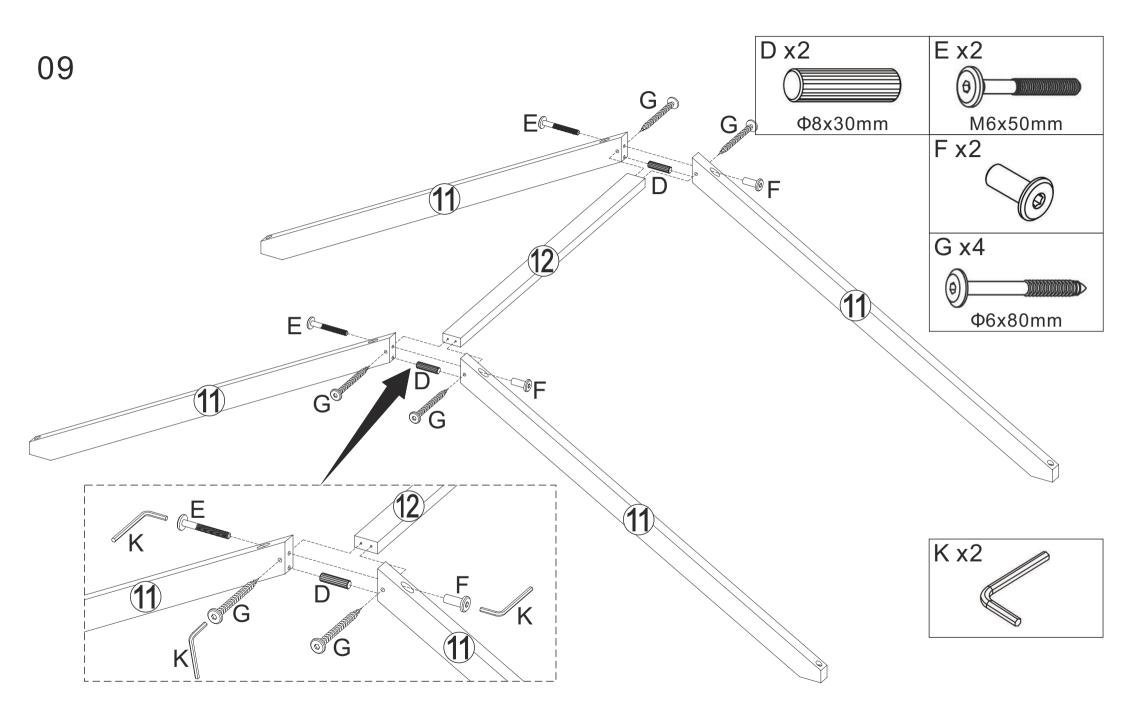

## Nest House Bunk

| A x20   | B x24    | C x44   | D x50   | E x2    | F x6 |
|---------|----------|---------|---------|---------|------|
|         | 0        |         |         |         |      |
| M6x70mm | M6x100mm |         | Ф8х30mm | M6x50mm |      |
| G x8    | H x12    | J x67   | K x2    | L x4    | M x2 |
|         |          |         |         |         | 0000 |
| Ф6x80mm | Ф7x60mm  | Ф4x30mm |         |         |      |
| N x4    | P x4     |         |         |         |      |
|         |          |         |         |         |      |
| M6x60mm | Ф6x70mm  |         |         |         |      |