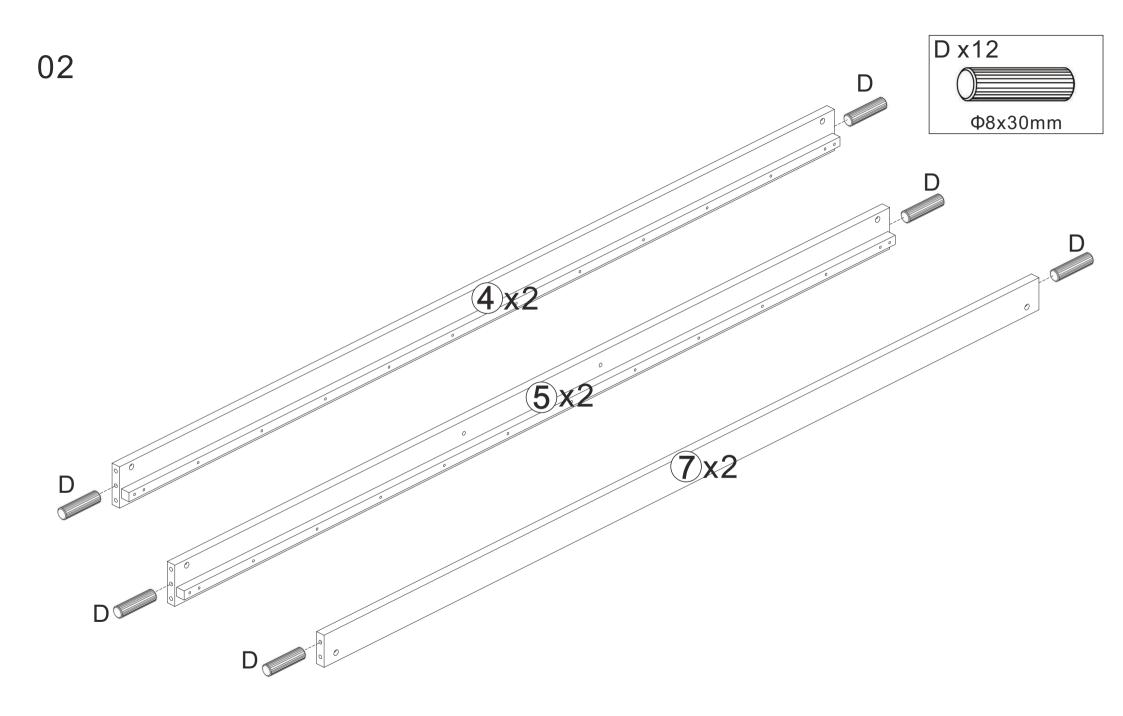

## Nest House Bunk

| A x20   | B x24    | C x44   | D x50   | E x2    | F x6 |
|---------|----------|---------|---------|---------|------|
|         | 0        |         |         |         |      |
| M6x70mm | M6x100mm |         | Ф8х30mm | M6x50mm |      |
| G x8    | H x12    | J x67   | K x2    | L x4    | M x2 |
|         |          |         |         |         | 0000 |
| Ф6x80mm | Ф7x60mm  | Ф4x30mm |         |         |      |
| N x4    | P x4     |         |         |         |      |
|         |          |         |         |         |      |
| M6x60mm | Ф6x70mm  |         |         |         |      |