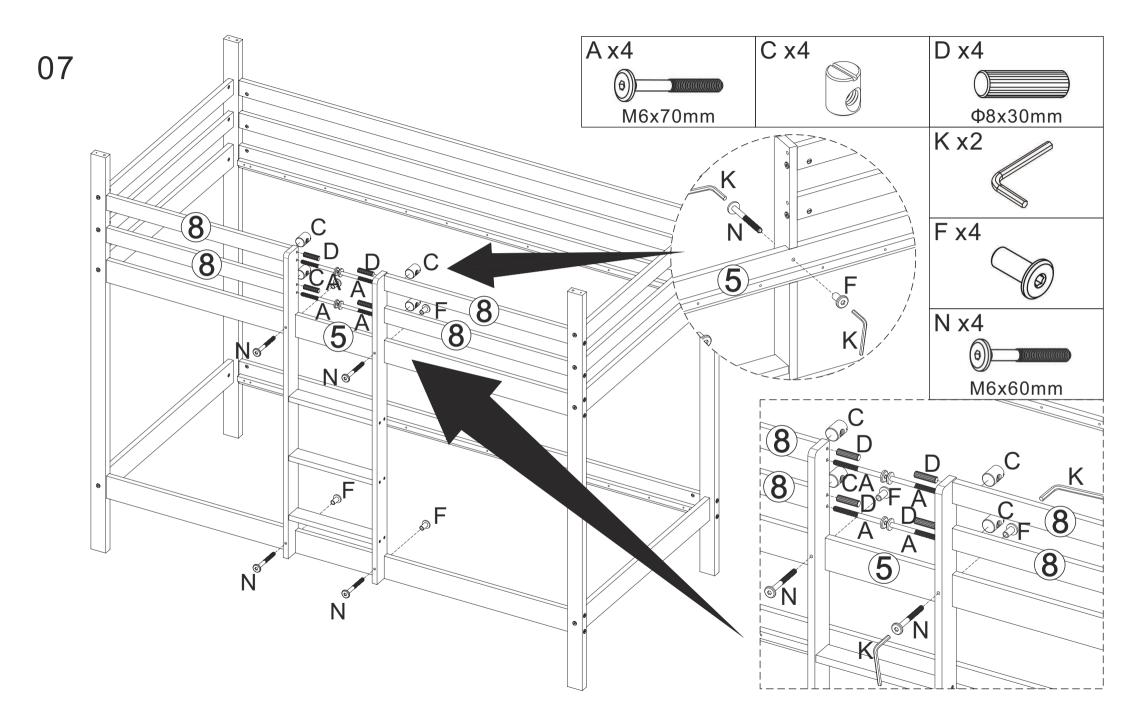

## Nest House Bunk

| A x20   | B x24    | C x44   | D x50   | E x2    | F x6 |
|---------|----------|---------|---------|---------|------|
|         | 0        |         |         |         |      |
| M6x70mm | M6x100mm |         | Ф8х30mm | M6x50mm |      |
| G x8    | H x12    | J x67   | K x2    | L x4    | M x2 |
|         |          |         |         |         | 0000 |
| Ф6x80mm | Ф7x60mm  | Ф4x30mm |         |         |      |
| N x4    | P x4     |         |         |         |      |
|         |          |         |         |         |      |
| M6x60mm | Ф6x70mm  |         |         |         |      |