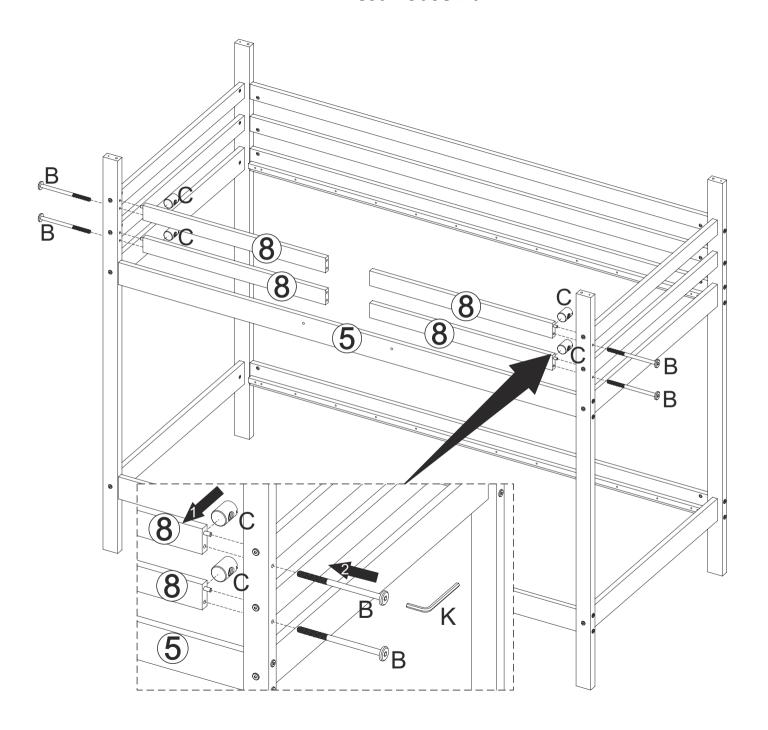

- I) Ventilation of the room is necessary in order to keep the humidity low and to prevent mould in and around the bed
- J) This item meets the UK test standards



## Nest House Bunk

| A x20   | B x24    | C x44   | D x50   | E x2    | F x6 |
|---------|----------|---------|---------|---------|------|
|         | 0        |         |         |         |      |
| M6x70mm | M6x100mm |         | Ф8х30mm | M6x50mm |      |
| G x8    | H x12    | J x67   | K x2    | L x4    | M x2 |
|         |          |         |         |         | 0000 |
| Ф6x80mm | Ф7x60mm  | Ф4x30mm |         |         |      |
| N x4    | P x4     |         |         |         |      |
|         |          |         |         |         |      |
| M6x60mm | Ф6x70mm  |         |         |         |      |











05











80













12