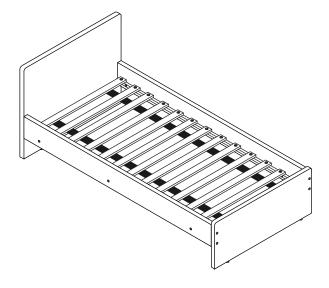

### Carton 1 of 2:

| Part | Description     | Qty |
|------|-----------------|-----|
| 02   | HEADBOARD PANEL | 1   |
| 03   | FOOTBOARD PANEL | 1   |
| 04   | LVL BASE        | 13  |
|      | HARDWARE LIST   |     |

### Carton 2 of 2:

| Part | Description             | Qty |
|------|-------------------------|-----|
| 01   | SIDE PANEL LEFT & RIGHT | 2   |
| 05   | METAL SUPPORT           | 2   |

Please dispose of packaging safely and responsibly.