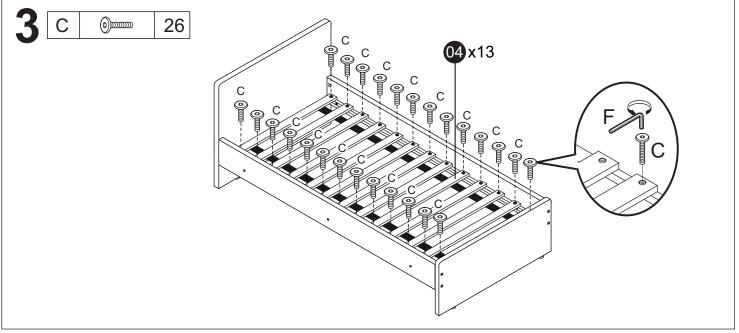

## HARDWARE LIST: Carton 1 of 1

| Part | Description          |          | Qty |
|------|----------------------|----------|-----|
| Α    | M6 x 50mm Allen Bolt | <u> </u> | 8   |
| В    | M6 x 35mm Allen Bolt | (9)      | 10  |
| С    | M6 x 30mm Allen Bolt |          | 26  |
| D    | M6 JCN Nut           |          | 6   |
| Е    | M6 x 13mm Baller     |          | 8   |
| F    | M6 Allen Wrench      |          | 2   |

### Carton 1 of 2:

| Part | Description     | Qty |
|------|-----------------|-----|
| 02   | HEADBOARD PANEL | 1   |
| 03   | FOOTBOARD PANEL | 1   |
| 04   | LVL BASE        | 13  |
|      | HARDWARE LIST   |     |