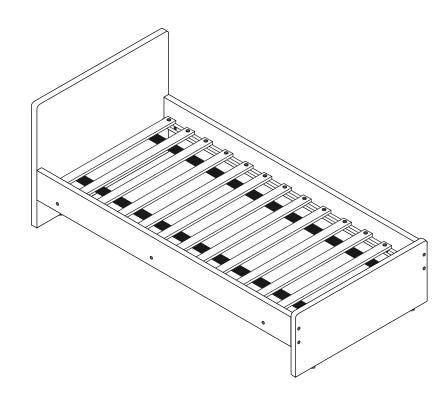

### Carton 1 of 2:

| Part | Description     | Qty |
|------|-----------------|-----|
| 02   | HEADBOARD PANEL | 1   |
| 03   | FOOTBOARD PANEL | 1   |
| 04   | LVL BASE        | 13  |
|      | HARDWARE LIST   |     |

### Carton 2 of 2:

| Part | Description             | Qty |
|------|-------------------------|-----|
| 01   | SIDE PANEL LEFT & RIGHT | 2   |
| 05   | METAL SUPPORT           | 2   |

Please dispose of packaging safely and responsibly.