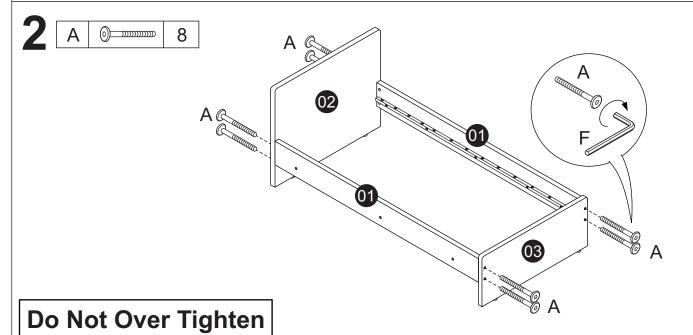

## HARDWARE LIST: Carton 1 of 1

| Part | Description          |          | Qty |
|------|----------------------|----------|-----|
| Α    | M6 x 50mm Allen Bolt | <u> </u> | 8   |
| В    | M6 x 35mm Allen Bolt | (9)      | 10  |
| С    | M6 x 30mm Allen Bolt |          | 26  |
| D    | M6 JCN Nut           |          | 6   |
| Е    | M6 x 13mm Baller     |          | 8   |
| F    | M6 Allen Wrench      |          | 2   |

### Carton 2 of 2:

| Part | Description             | Qty |
|------|-------------------------|-----|
| 01   | SIDE PANEL LEFT & RIGHT | 2   |
| 05   | METAL SUPPORT           | 2   |

Please dispose of packaging safely and responsibly.

### Carton 1 of 2:

| Part | Description     | Qty |
|------|-----------------|-----|
| 02   | HEADBOARD PANEL | 1   |
| 03   | FOOTBOARD PANEL | 1   |
| 04   | LVL BASE        | 13  |
|      | HARDWARE LIST   |     |