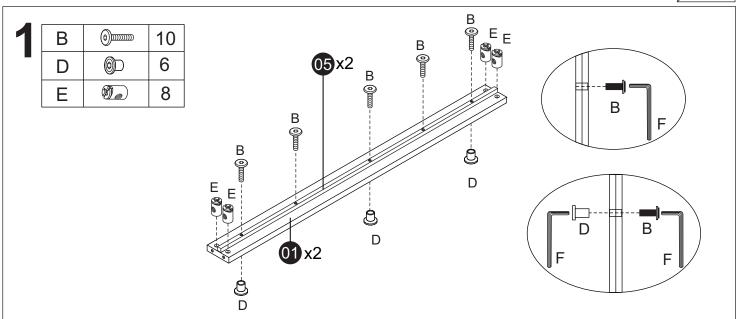

## HARDWARE LIST: Carton 1 of 1

| Part | Description          |          | Qty |
|------|----------------------|----------|-----|
| Α    | M6 x 50mm Allen Bolt | <u> </u> | 8   |
| В    | M6 x 35mm Allen Bolt | (9)      | 10  |
| С    | M6 x 30mm Allen Bolt |          | 26  |
| D    | M6 JCN Nut           |          | 6   |
| Е    | M6 x 13mm Baller     |          | 8   |
| F    | M6 Allen Wrench      |          | 2   |

### Carton 2 of 2:

| Part | Description             | Qty |
|------|-------------------------|-----|
| 01   | SIDE PANEL LEFT & RIGHT | 2   |
| 05   | METAL SUPPORT           | 2   |

Please dispose of packaging safely and responsibly.