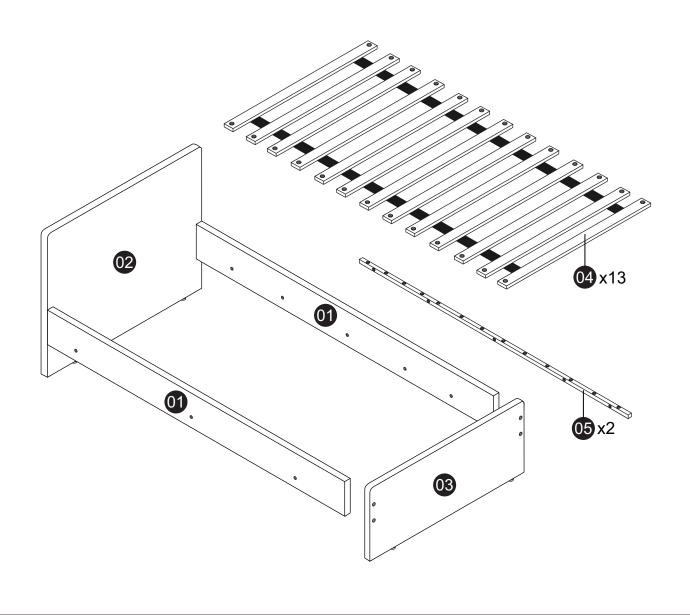

### Carton 1 of 2:

| Part | Description     | Qty |
|------|-----------------|-----|
| 02   | HEADBOARD PANEL | 1   |
| 03   | FOOTBOARD PANEL | 1   |
| 04   | LVL BASE        | 13  |
|      | HARDWARE LIST   |     |

### Carton 2 of 2:

| Part | Description             | Qty |
|------|-------------------------|-----|
| 01   | SIDE PANEL LEFT & RIGHT | 2   |
| 05   | METAL SUPPORT           | 2   |

Please dispose of packaging safely and responsibly.