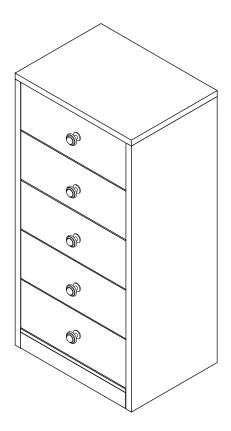

# Assembly Instruction

WIZARD CHEST OF DRAWERS (#:FF26DC) WIZARD CHEST OF DRAWERS (#:FF26DCG)