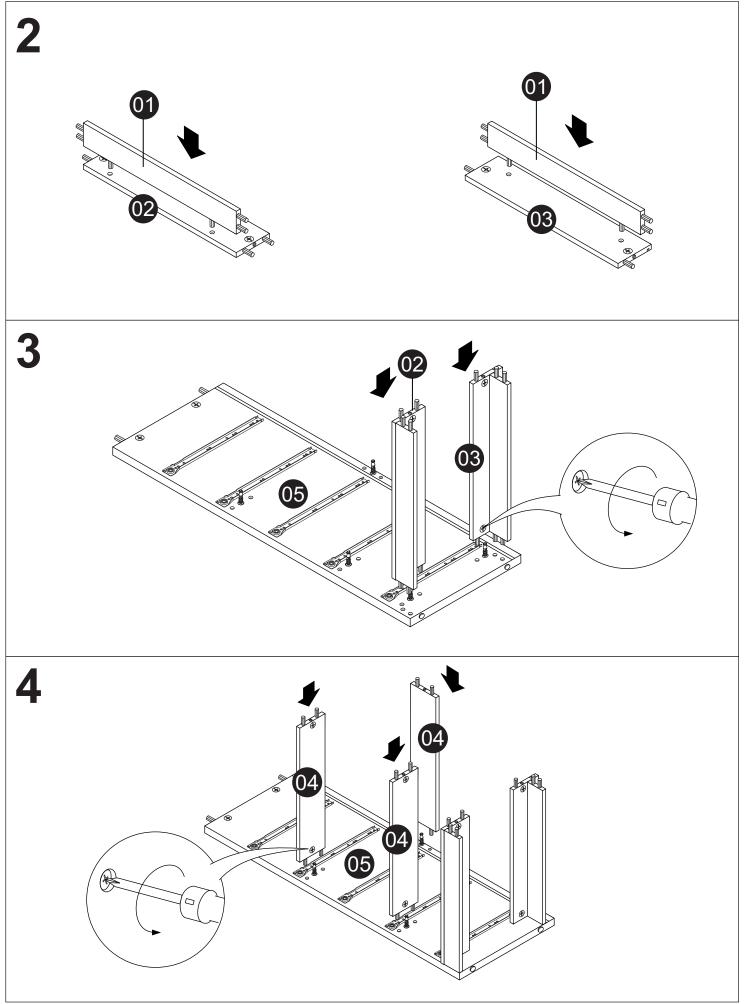

## PARTS LIST

#### Carton 1 of 1:

| Part          | Description                | Qty |  |
|---------------|----------------------------|-----|--|
| 01            | PLINTH PANEL (CHEST)       | 2   |  |
| 02            | BOTTOM PANEL FRONT (CHEST) | 1   |  |
| 03            | BOTTOM PANEL BACK (CHEST)  |     |  |
| 04            | SUPPORT PANEL (CHEST)      |     |  |
| 05            | LEFT PANEL (CHEST)         | 1   |  |
| 06            | BACK PANEL (CHEST)         | 1   |  |
| 07            | RIGHT PANEL (CHEST)        | 1   |  |
| 08            | TOP PANEL (CHEST)          | 1   |  |
| 09            | BACK PANEL (DRAWER)        | 5   |  |
| 10            | LEFT PANEL (DRAWER)        | 5   |  |
| 11            | RIGHT PANEL (DRAWER)       | 5   |  |
| 12            | BOTTOM PANEL (DRAWER)      | 5   |  |
| 13            | FRONT PANEL (DRAWER)       | 5   |  |
| HARDWARE LIST |                            |     |  |

## HARDWARE LIST: Carton 1 of 1

4

10

| Part | Description          |                                          | Qty  |
|------|----------------------|------------------------------------------|------|
| А    | Cam                  | ST S | 24   |
| В    | Cam Stud (5137)      | 0 Em                                     | 24   |
| С    | M8 x 25mm Wood Dowel |                                          | 54   |
| D    | 15mm Chipboard Screw |                                          | 50   |
| Е    | 19mm Chipboard Screw |                                          | 6    |
| F    | 45mm Chipboard Screw |                                          | 20   |
| G    | 14"Drawer Slide      | <u>6</u>                                 | 5set |
| Н    | PVC Back Support     | Ĩ                                        | 6    |
| J    | 25mm Screw Handle    |                                          | 5    |
| К    | Metal Handle         | 09                                       | 5    |