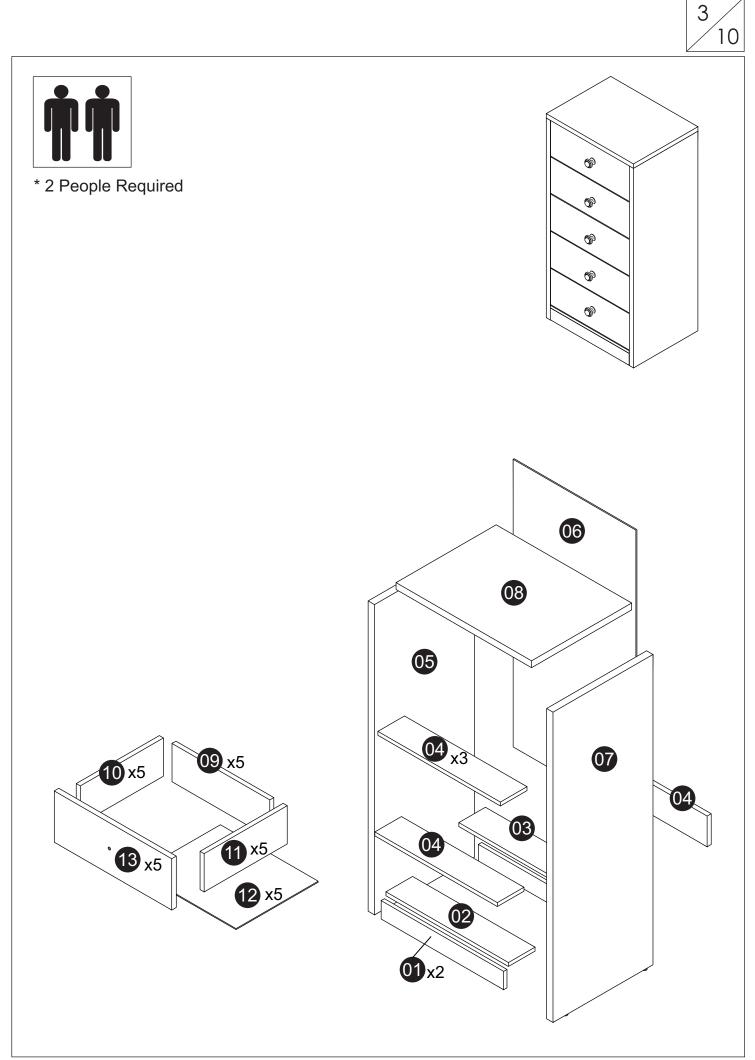

\* Approximately 1 Hour

\* 2 People Required

Ensure that you check regularly that all bolt are securely fastened and all components are in place.

If spare parts are required, contact your dealer.Do not use substitute part.

#### Carton 1 of 1:

| Part          | Description                | Qty |  |
|---------------|----------------------------|-----|--|
| 01            | PLINTH PANEL (CHEST)       | 2   |  |
| 02            | BOTTOM PANEL FRONT (CHEST) | 1   |  |
| 03            | BOTTOM PANEL BACK (CHEST)  |     |  |
| 04            | SUPPORT PANEL (CHEST)      |     |  |
| 05            | LEFT PANEL (CHEST)         | 1   |  |
| 06            | BACK PANEL (CHEST)         | 1   |  |
| 07            | RIGHT PANEL (CHEST)        | 1   |  |
| 08            | TOP PANEL (CHEST)          | 1   |  |
| 09            | BACK PANEL (DRAWER)        | 5   |  |
| 10            | LEFT PANEL (DRAWER)        | 5   |  |
| 11            | RIGHT PANEL (DRAWER)       | 5   |  |
| 12            | BOTTOM PANEL (DRAWER)      | 5   |  |
| 13            | FRONT PANEL (DRAWER)       | 5   |  |
| HARDWARE LIST |                            |     |  |

## HARDWARE LIST: Carton 1 of 1

4

10

| Part | Description          |                                          | Qty  |
|------|----------------------|------------------------------------------|------|
| А    | Cam                  | ST S | 24   |
| В    | Cam Stud (5137)      | 0 Em                                     | 24   |
| С    | M8 x 25mm Wood Dowel |                                          | 54   |
| D    | 15mm Chipboard Screw |                                          | 50   |
| Е    | 19mm Chipboard Screw |                                          | 6    |
| F    | 45mm Chipboard Screw |                                          | 20   |
| G    | 14"Drawer Slide      | <u>6</u>                                 | 5set |
| Н    | PVC Back Support     | Ĩ                                        | 6    |
| J    | 25mm Screw Handle    |                                          | 5    |
| К    | Metal Handle         | 09                                       | 5    |