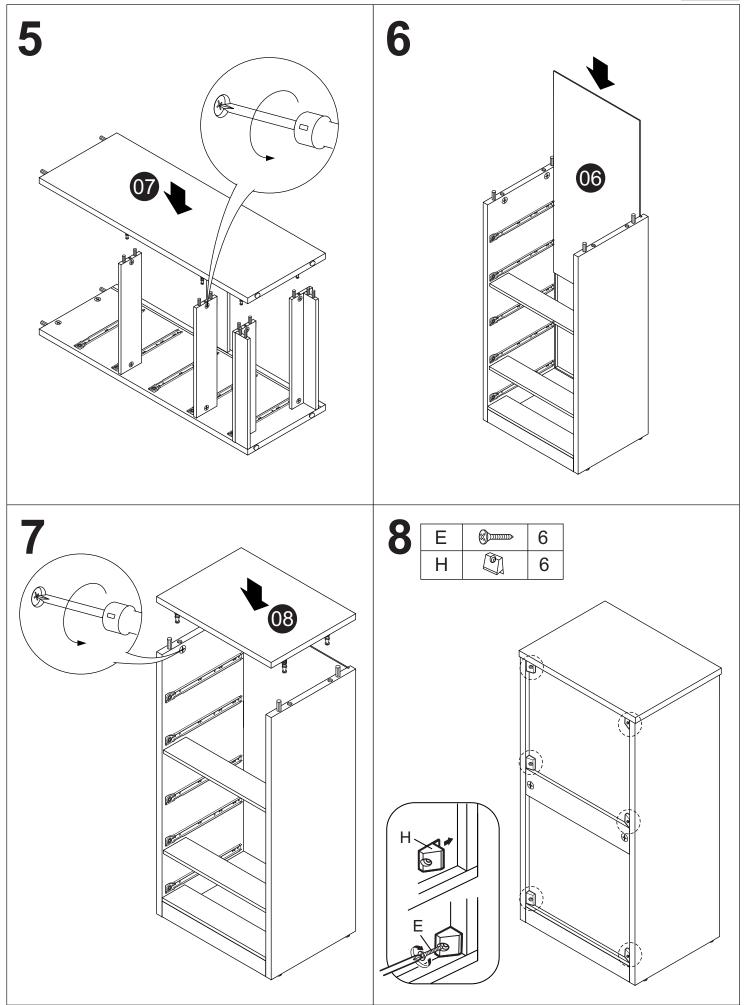

## PARTS LIST

#### Carton 1 of 1:

| Part          | Description                | Qty |  |
|---------------|----------------------------|-----|--|
| 01            | PLINTH PANEL (CHEST)       | 2   |  |
| 02            | BOTTOM PANEL FRONT (CHEST) | 1   |  |
| 03            | BOTTOM PANEL BACK (CHEST)  |     |  |
| 04            | SUPPORT PANEL (CHEST)      |     |  |
| 05            | LEFT PANEL (CHEST)         | 1   |  |
| 06            | BACK PANEL (CHEST)         | 1   |  |
| 07            | RIGHT PANEL (CHEST)        | 1   |  |
| 08            | TOP PANEL (CHEST)          | 1   |  |
| 09            | BACK PANEL (DRAWER)        | 5   |  |
| 10            | LEFT PANEL (DRAWER)        | 5   |  |
| 11            | RIGHT PANEL (DRAWER)       | 5   |  |
| 12            | BOTTOM PANEL (DRAWER)      | 5   |  |
| 13            | FRONT PANEL (DRAWER)       | 5   |  |
| HARDWARE LIST |                            |     |  |

## HARDWARE LIST: Carton 1 of 1

4

10

| Part | Description          |                                          | Qty  |
|------|----------------------|------------------------------------------|------|
| А    | Cam                  | ST S | 24   |
| В    | Cam Stud (5137)      | 0 Em                                     | 24   |
| С    | M8 x 25mm Wood Dowel |                                          | 54   |
| D    | 15mm Chipboard Screw |                                          | 50   |
| Е    | 19mm Chipboard Screw |                                          | 6    |
| F    | 45mm Chipboard Screw |                                          | 20   |
| G    | 14"Drawer Slide      | <u>6</u>                                 | 5set |
| Н    | PVC Back Support     | Ĩ                                        | 6    |
| J    | 25mm Screw Handle    |                                          | 5    |
| К    | Metal Handle         | 09                                       | 5    |