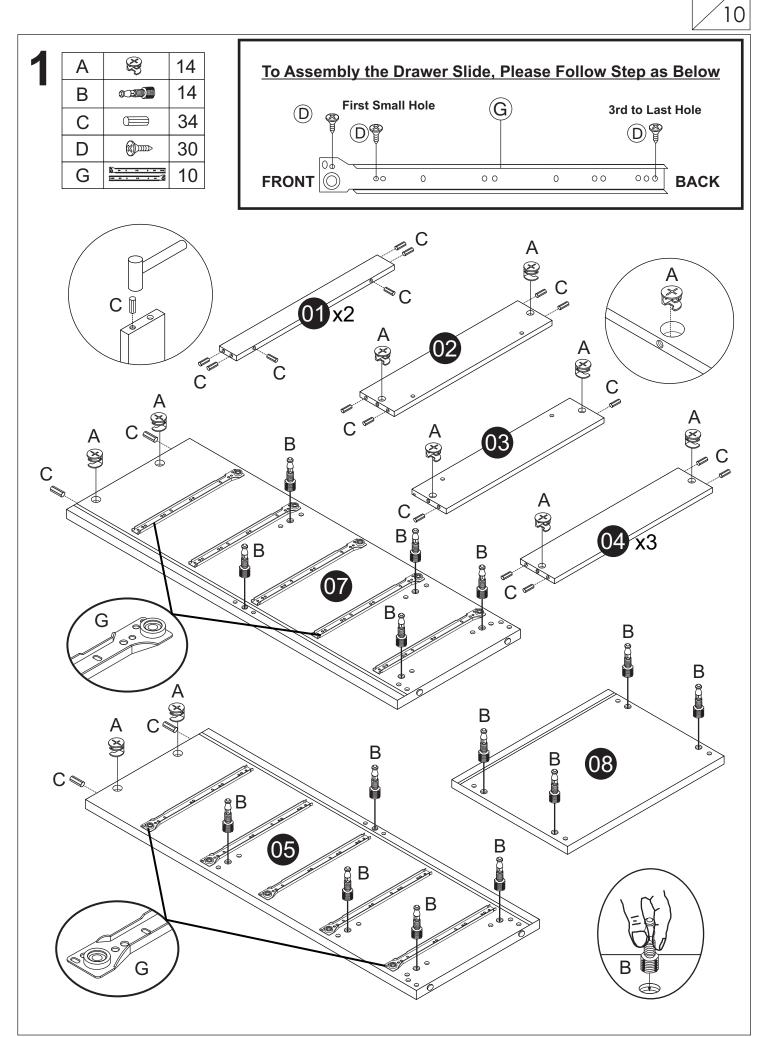

## HARDWARE LIST: Carton 1 of 1

4

10

| Part | Description          |                                          | Qty  |
|------|----------------------|------------------------------------------|------|
| А    | Cam                  | ST S | 24   |
| В    | Cam Stud (5137)      | 0 Em                                     | 24   |
| С    | M8 x 25mm Wood Dowel |                                          | 54   |
| D    | 15mm Chipboard Screw |                                          | 50   |
| Е    | 19mm Chipboard Screw |                                          | 6    |
| F    | 45mm Chipboard Screw |                                          | 20   |
| G    | 14"Drawer Slide      | <u>6</u>                                 | 5set |
| Н    | PVC Back Support     | Ĩ                                        | 6    |
| J    | 25mm Screw Handle    |                                          | 5    |
| К    | Metal Handle         | 09                                       | 5    |