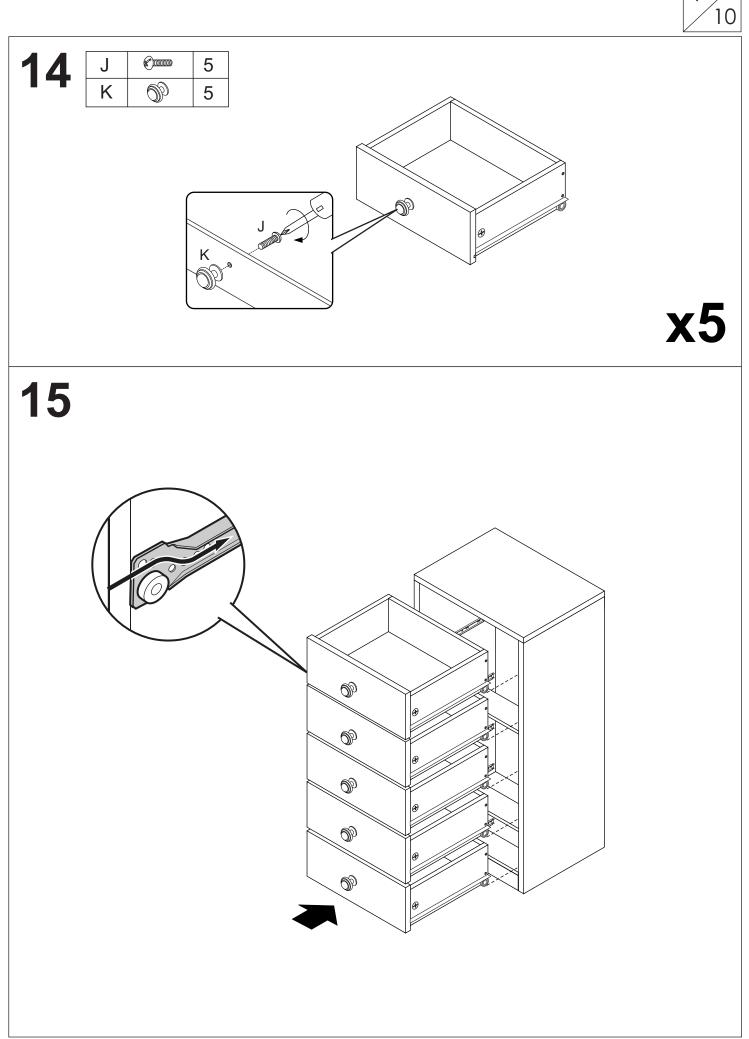

## PARTS LIST

#### Carton 1 of 1:

| Part          | Description                | Qty |  |
|---------------|----------------------------|-----|--|
| 01            | PLINTH PANEL (CHEST)       | 2   |  |
| 02            | BOTTOM PANEL FRONT (CHEST) | 1   |  |
| 03            | BOTTOM PANEL BACK (CHEST)  |     |  |
| 04            | SUPPORT PANEL (CHEST)      |     |  |
| 05            | LEFT PANEL (CHEST)         | 1   |  |
| 06            | BACK PANEL (CHEST)         | 1   |  |
| 07            | RIGHT PANEL (CHEST)        | 1   |  |
| 08            | TOP PANEL (CHEST)          | 1   |  |
| 09            | BACK PANEL (DRAWER)        | 5   |  |
| 10            | LEFT PANEL (DRAWER)        | 5   |  |
| 11            | RIGHT PANEL (DRAWER)       | 5   |  |
| 12            | BOTTOM PANEL (DRAWER)      | 5   |  |
| 13            | FRONT PANEL (DRAWER)       | 5   |  |
| HARDWARE LIST |                            |     |  |

## HARDWARE LIST: Carton 1 of 1

4

10

| Part | Description          |                                          | Qty  |
|------|----------------------|------------------------------------------|------|
| А    | Cam                  | ST S | 24   |
| В    | Cam Stud (5137)      | 0 Em                                     | 24   |
| С    | M8 x 25mm Wood Dowel |                                          | 54   |
| D    | 15mm Chipboard Screw |                                          | 50   |
| Е    | 19mm Chipboard Screw |                                          | 6    |
| F    | 45mm Chipboard Screw |                                          | 20   |
| G    | 14"Drawer Slide      | <u>6</u>                                 | 5set |
| Н    | PVC Back Support     | Ĩ                                        | 6    |
| J    | 25mm Screw Handle    |                                          | 5    |
| К    | Metal Handle         | 09                                       | 5    |