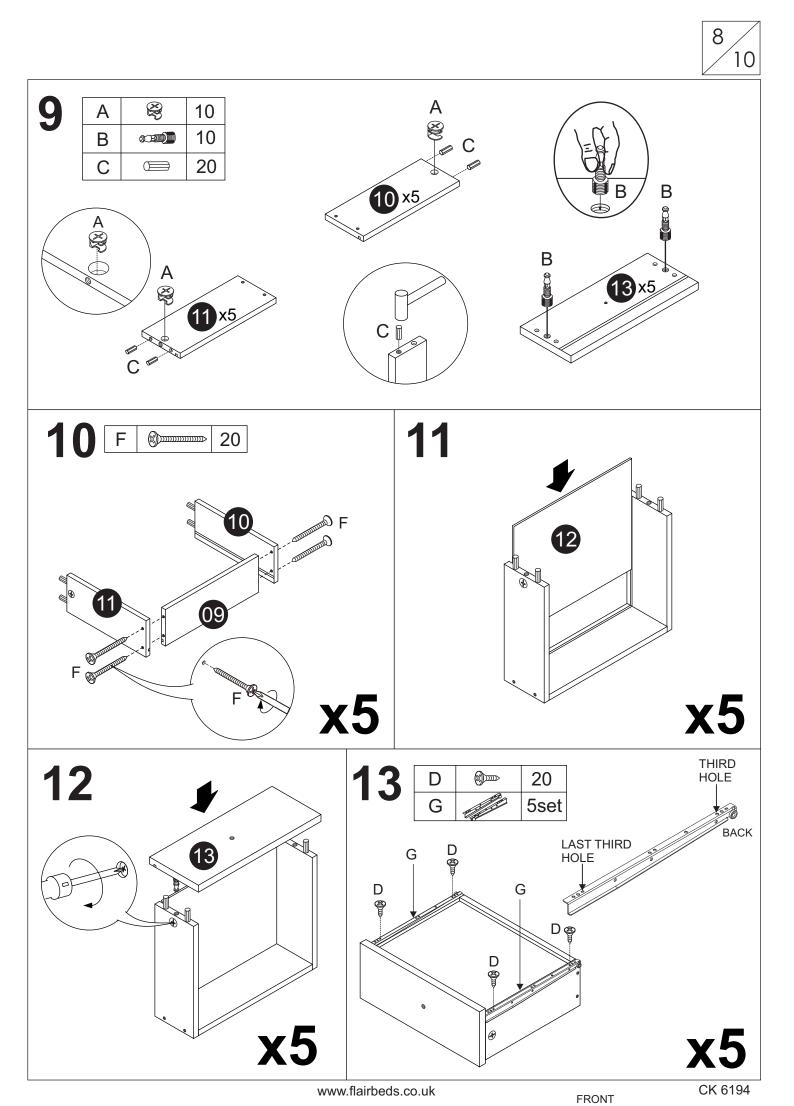

## PARTS LIST

#### Carton 1 of 1:

| Part          | Description                | Qty |  |
|---------------|----------------------------|-----|--|
| 01            | PLINTH PANEL (CHEST)       | 2   |  |
| 02            | BOTTOM PANEL FRONT (CHEST) | 1   |  |
| 03            | BOTTOM PANEL BACK (CHEST)  |     |  |
| 04            | SUPPORT PANEL (CHEST)      |     |  |
| 05            | LEFT PANEL (CHEST)         | 1   |  |
| 06            | BACK PANEL (CHEST)         | 1   |  |
| 07            | RIGHT PANEL (CHEST)        | 1   |  |
| 08            | TOP PANEL (CHEST)          | 1   |  |
| 09            | BACK PANEL (DRAWER)        | 5   |  |
| 10            | LEFT PANEL (DRAWER)        | 5   |  |
| 11            | RIGHT PANEL (DRAWER)       | 5   |  |
| 12            | BOTTOM PANEL (DRAWER)      | 5   |  |
| 13            | FRONT PANEL (DRAWER)       | 5   |  |
| HARDWARE LIST |                            |     |  |

## HARDWARE LIST: Carton 1 of 1

4

10

| Part | Description          |                                          | Qty  |
|------|----------------------|------------------------------------------|------|
| А    | Cam                  | ST S | 24   |
| В    | Cam Stud (5137)      | 0 Em                                     | 24   |
| С    | M8 x 25mm Wood Dowel |                                          | 54   |
| D    | 15mm Chipboard Screw |                                          | 50   |
| Е    | 19mm Chipboard Screw |                                          | 6    |
| F    | 45mm Chipboard Screw |                                          | 20   |
| G    | 14"Drawer Slide      | <u>6</u>                                 | 5set |
| Н    | PVC Back Support     | Ĩ                                        | 6    |
| J    | 25mm Screw Handle    |                                          | 5    |
| К    | Metal Handle         | 09                                       | 5    |