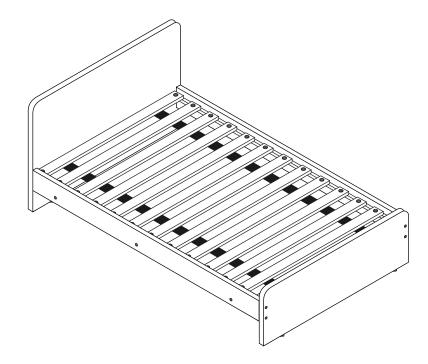

# Assembly Instruction

WIZARD SMALL DOUBLE (4') (#:FFWD40) WIZARD SMALL DOUBLE (4') (#:FFWD40G)