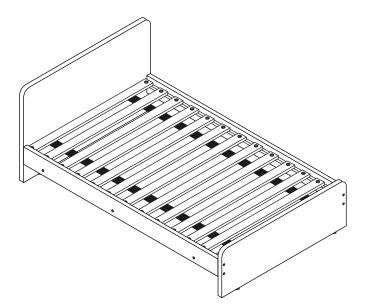

# Assembly Instruction

WIZARD SMALL DOUBLE (4') (#:FFWD40) WIZARD SMALL DOUBLE (4') (#:FFWD40G)