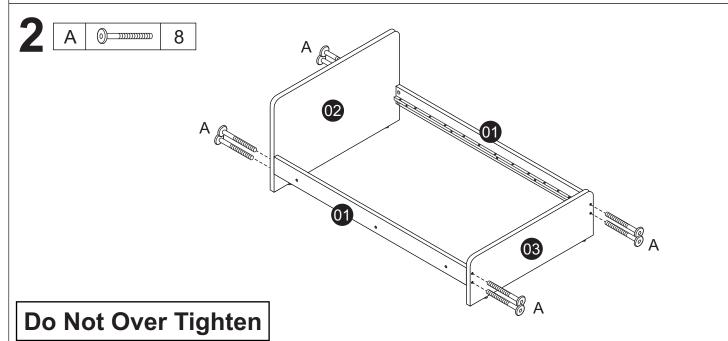

## HARDWARE LIST: Carton 1 of 2

| Part | Description          |          | Qty |
|------|----------------------|----------|-----|
| Α    | M6 x 50mm Allen Bolt | <u> </u> | 8   |
| В    | M6 x 35mm Allen Bolt | (9)      | 10  |
| С    | M6 x 30mm Allen Bolt | 9        | 26  |
| D    | M6 JCN Nut           |          | 6   |
| E    | M6 x 13mm Baller     | <b>1</b> | 8   |
| F    | M6 Allen Wrench      |          | 2   |

### Carton 2 of 2:

| Part | Description             | Qty |
|------|-------------------------|-----|
| 01   | SIDE PANEL LEFT & RIGHT | 2   |
| 05   | METAL SUPPORT           | 2   |

Please dispose of packaging safely and responsibly.