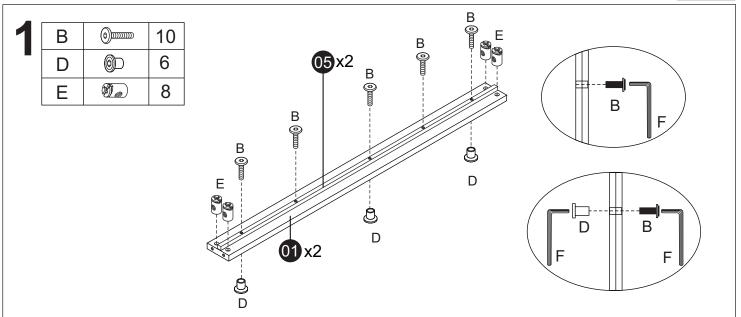

## HARDWARE LIST: Carton 1 of 2

| Part | Description          |          | Qty |
|------|----------------------|----------|-----|
| Α    | M6 x 50mm Allen Bolt | <u> </u> | 8   |
| В    | M6 x 35mm Allen Bolt | (9)      | 10  |
| С    | M6 x 30mm Allen Bolt | 9        | 26  |
| D    | M6 JCN Nut           |          | 6   |
| E    | M6 x 13mm Baller     | <b>1</b> | 8   |
| F    | M6 Allen Wrench      |          | 2   |

### Carton 2 of 2:

| Part | Description             | Qty |
|------|-------------------------|-----|
| 01   | SIDE PANEL LEFT & RIGHT | 2   |
| 05   | METAL SUPPORT           | 2   |

Please dispose of packaging safely and responsibly.