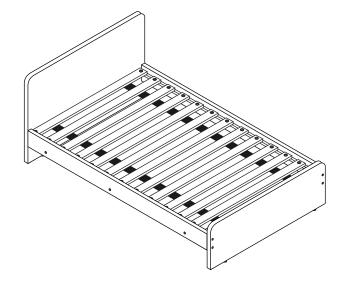

# Assembly Instruction

WIZARD SMALL DOUBLE (4') (#:FFWD40) WIZARD SMALL DOUBLE (4') (#:FFWD40G)