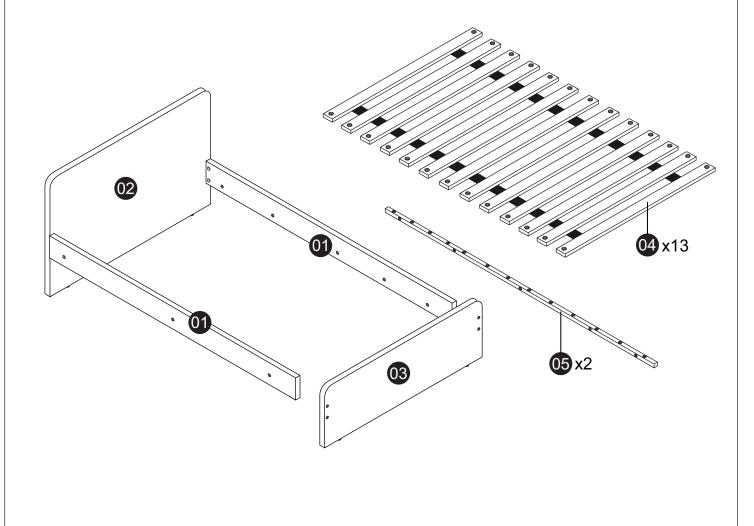

### PARTS LIST

### Carton 1 of 2:

| Part | Description     | Qty |
|------|-----------------|-----|
| 02   | HEADBOARD PANEL | 1   |
| 03   | FOOTBOARD PANEL | 1   |
| 04   | LVL BASE        | 13  |
|      | HARDWARE LIST   |     |

## HARDWARE LIST: Carton 1 of 2

| Part | Description          |          | Qty |
|------|----------------------|----------|-----|
| Α    | M6 x 50mm Allen Bolt | <u> </u> | 8   |
| В    | M6 x 35mm Allen Bolt | (9)      | 10  |
| С    | M6 x 30mm Allen Bolt | 9        | 26  |
| D    | M6 JCN Nut           |          | 6   |
| E    | M6 x 13mm Baller     | <b>1</b> | 8   |
| F    | M6 Allen Wrench      |          | 2   |

### Carton 2 of 2:

| Part | Description             | Qty |
|------|-------------------------|-----|
| 01   | SIDE PANEL LEFT & RIGHT | 2   |
| 05   | METAL SUPPORT           | 2   |

Please dispose of packaging safely and responsibly.