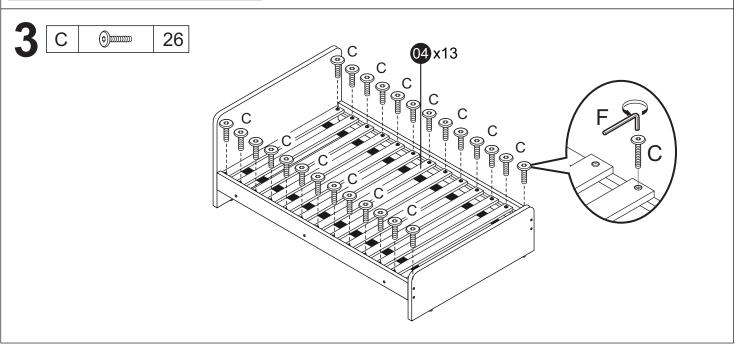

### Carton 1 of 2:

| Part | Description     | Qty |
|------|-----------------|-----|
| 02   | HEADBOARD PANEL | 1   |
| 03   | FOOTBOARD PANEL | 1   |
| 04   | LVL BASE        | 13  |
|      | HARDWARE LIST   |     |

## HARDWARE LIST: Carton 1 of 2

| Part | Description          |          | Qty |
|------|----------------------|----------|-----|
| Α    | M6 x 50mm Allen Bolt | <u> </u> | 8   |
| В    | M6 x 35mm Allen Bolt | (9)      | 10  |
| С    | M6 x 30mm Allen Bolt | 9        | 26  |
| D    | M6 JCN Nut           |          | 6   |
| E    | M6 x 13mm Baller     | <b>1</b> | 8   |
| F    | M6 Allen Wrench      |          | 2   |