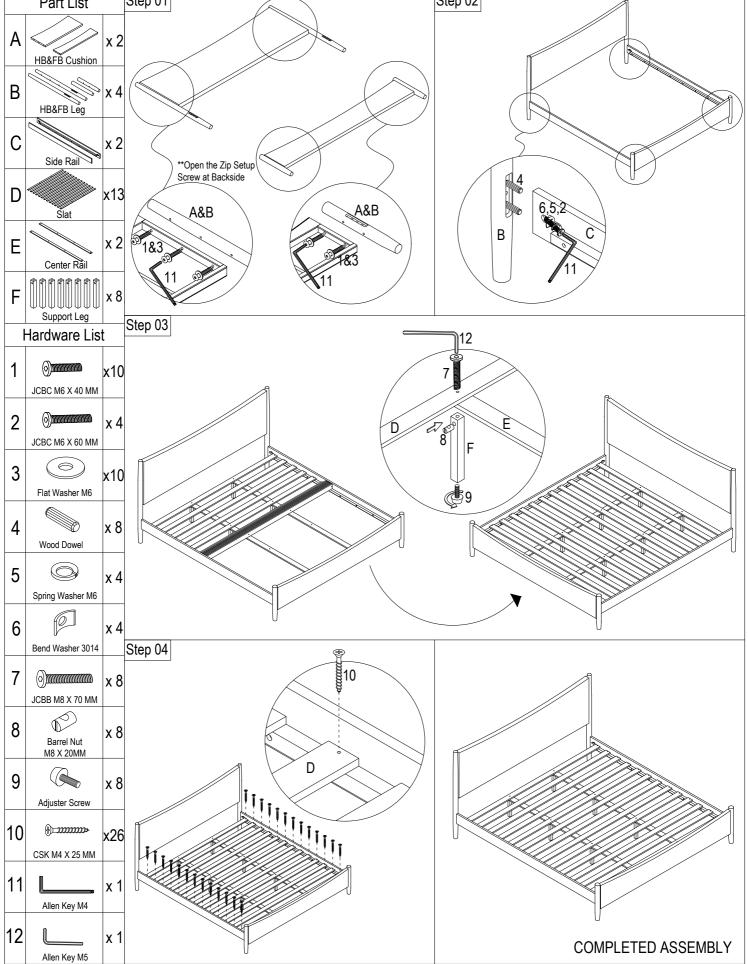

MODEL: CORBIN KING BED ASSEMBLY INSTRUCTION ASSEMBLY TIPS: Remove hardware from box and sort by size. Check that all hardware and parts are present before assembling. Following instruction below in proper sequence to ensure fast, easy and correct assembly. , WARNING : DO NOT FULLY TIGHTEN ALL BOLTS UNTIL ALL PARTS IN PLACE. FAILURE TO FOLLOW THIS INSTRUCTION MAY CAUSE THE BOLTS TO BE MISALIGNED DURING THE ASSEMBLY Step 01 Step 02 Part List x 2 HB&FB Cushion В x 4 HB&FB Leg x 2 Side Rail \*\*Open the Zip Setup Screw at Backside x13 D A&B A&B Šlat В x 2 Ε Center Rail Support Leg Step 03 Hardware List x10 JCBC M6 X 40 MM x 4 8 JCBC M6 X 60 MM