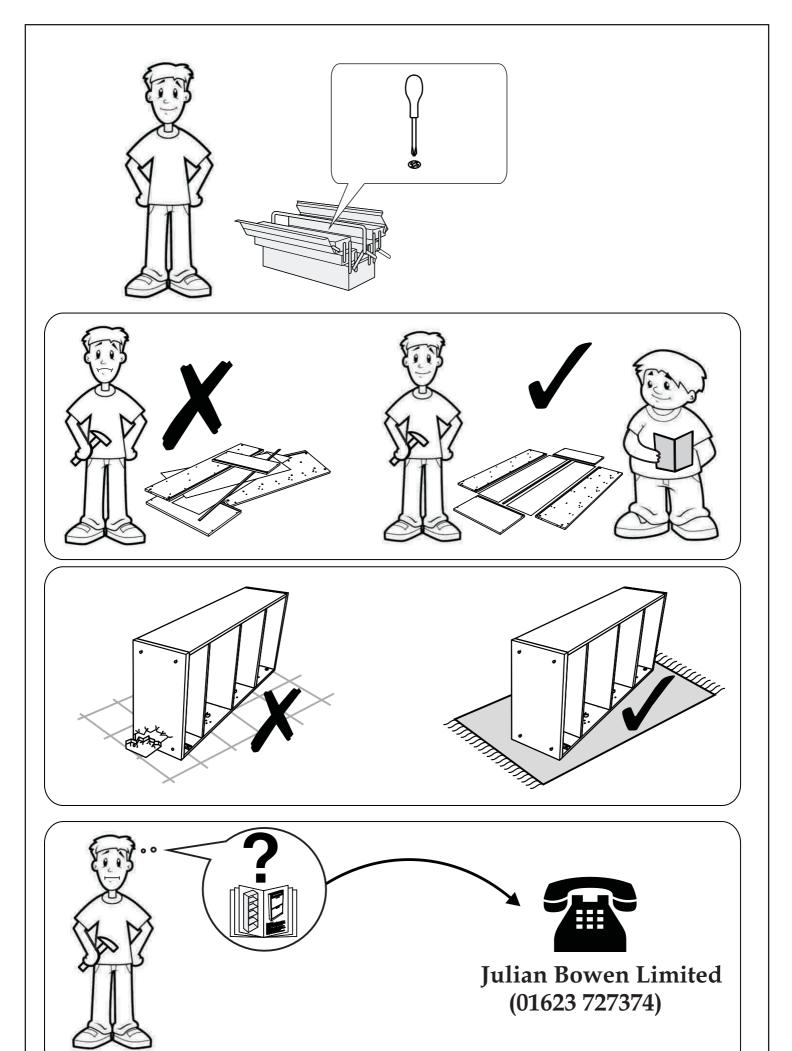

### **Safety Advice**

Please take the time to carefully read through the whole of these instructions before you commence.

Keep these instructions for future reference.

Unpack, inspect and check off all of the contents. Please dispose of all packaging safely.

Small component parts could choke a child if swallowed. We strongly recommend that you keep children well away from the work area.

It would be sensible to lay a sheet or blanket on the floor where you intend to work to avoid scratching this product and to protect your floor.

This product is heavy. Take extreme care when lifting to avoid personal injury or damage to the product.

Assemble the product as close to its intended final position in the room as possible.

**HANDY HINT**: If you keep the hardware in a bowl during assembly you will be less likely to lose them.

#### **Notes**

We've tried to make this piece of furniture as easy to assemble as possible.

In the unlikely event that you have problems putting it together or have damaged or missing pieces, please contact our customer services on 01623 727374.