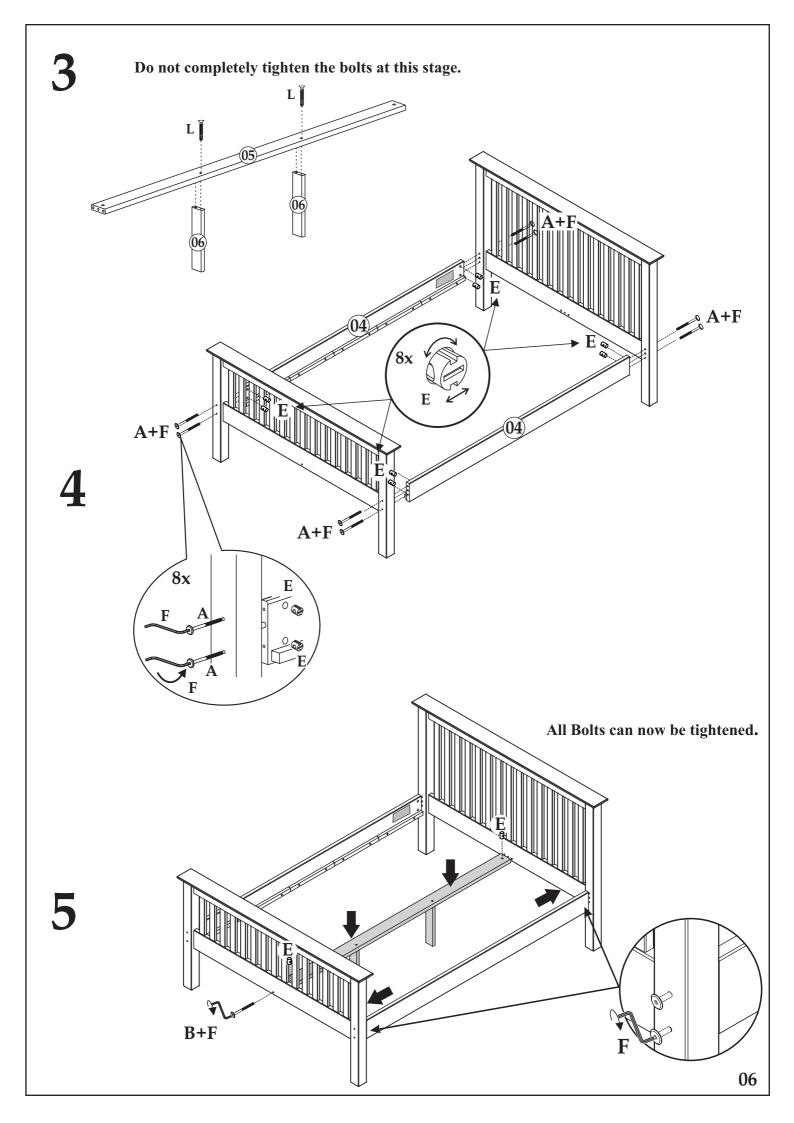

# **HARDWARE** $\mathbf{E}$ F 8x 2x24x **16x 10**x 1x G H **1**x **1**x 8x**PARTS**