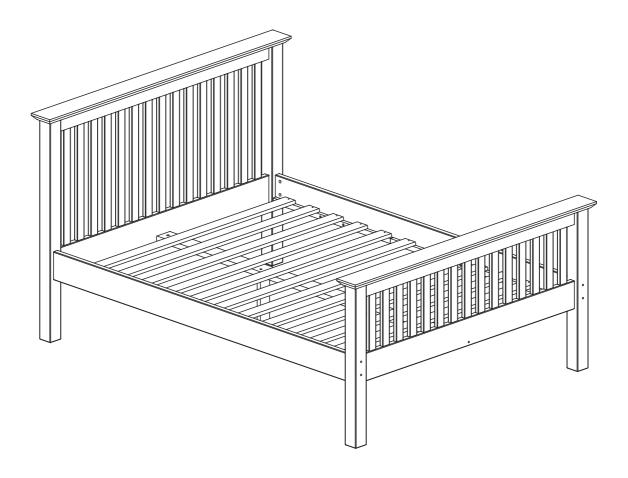

## Julian Bowen Limited

# Barcelona Bed 150cm - HFE JB Antique

**Assembly Instructions** 





# **HARDWARE** $\mathbf{E}$ F 8x 2x24x **16x 10**x 1x G H **1**x **1**x 8x**PARTS**

### **Safety Advice**

Please take the time to carefully read through the whole of these instructions before you commence.

Keep these instructions for future reference.

Unpack, inspect and check off all of the contents. Please dispose of all packaging safely.

Small component parts could choke a child if swallowed. We strongly recommend that you keep children well away from the work area.

It would be sensible to lay a sheet or blanket on the floor where you intend to work to avoid scratching this product and to protect your floor.

This product is heavy. Take extreme care when lifting to avoid personal injury or damage to the product.

Assemble the product as close to its intended final position in