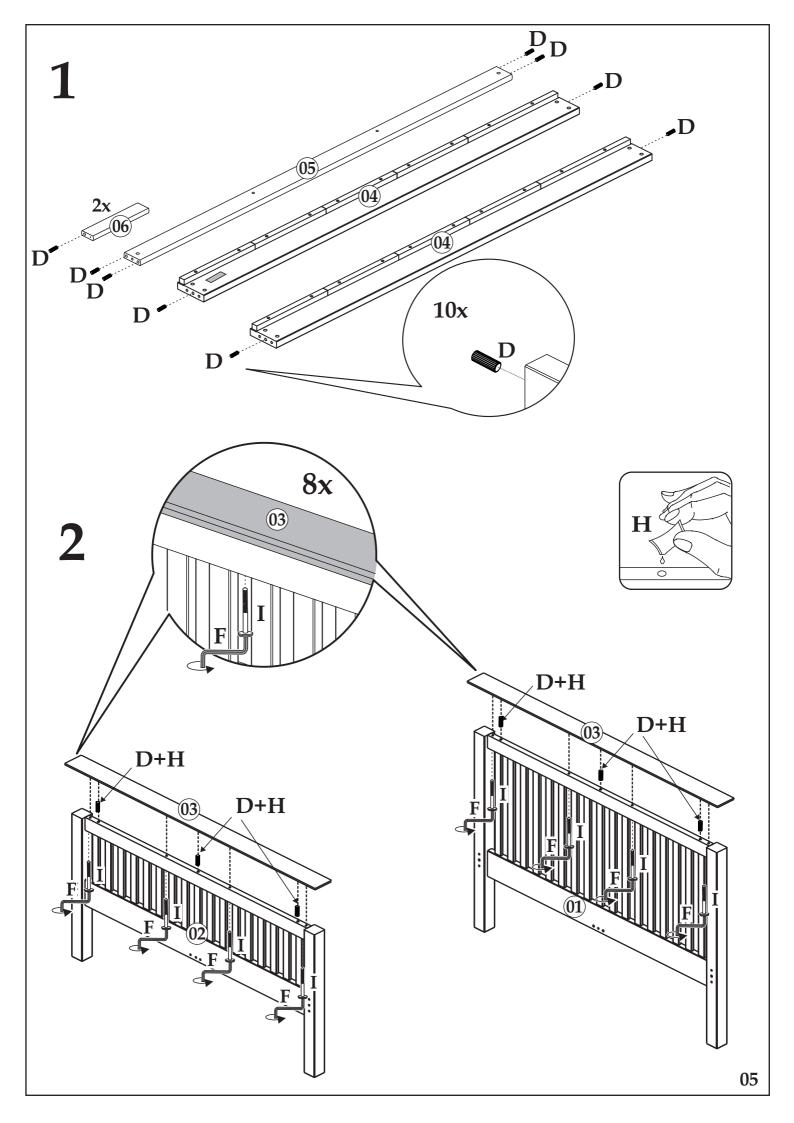

# **HARDWARE** $\mathbf{E}$ F 8x 2x24x **16x 10**x 1x G H **1**x **1**x 8x**PARTS**