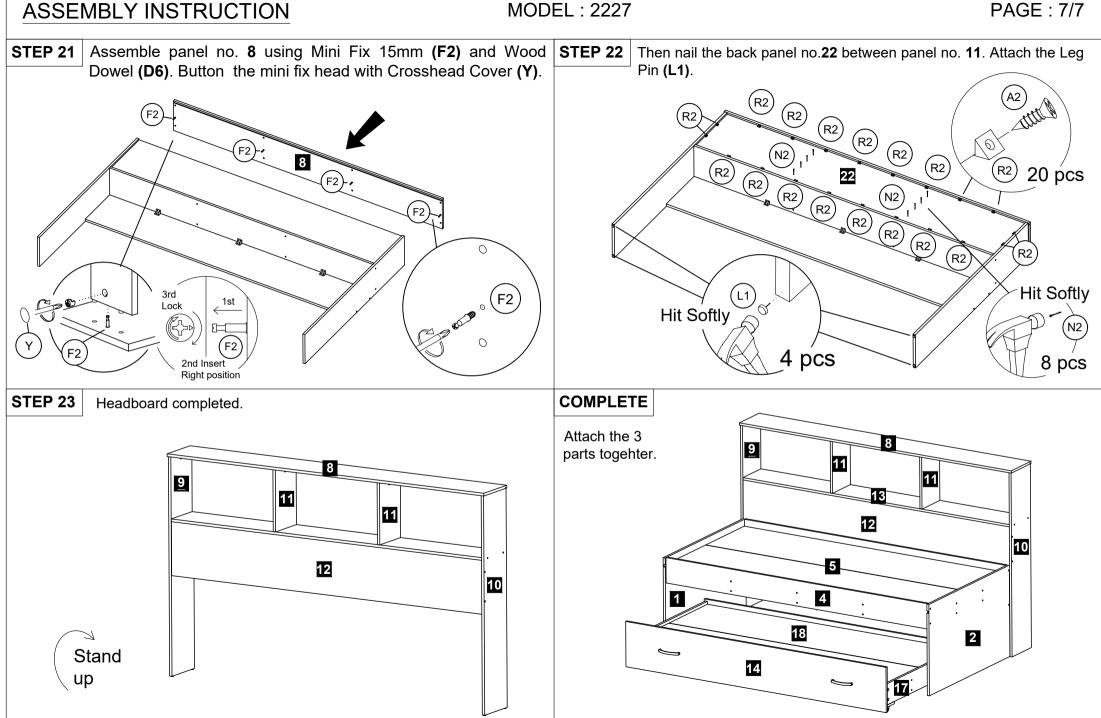

sing 6.3 x 40mm Crosshead Screw (A17).



Then, assemble panel no. **20** & **21** together using 6.3 x 40mm Crosshead Screw **(A17)**.



Assemble panel no. **20** & **21** together using 6.3 x 40mm Crosshead Screw **(A17)**.



## ASSEMBLY INSTRUCTION

MODEL: 2227



Assemble panel no. 14 using Mini Fix 15mm (F2).

A7

2 pcs

2nd Insert Right position

Y

2nd

PAGE: 3/7

Assemble panel no. 19 at panel no.16, 17 & 21 using 6.3 x 40mm Crosshead Screw (A17).













MODEL: 2227 PAGE: 5/7





STEP 15 Slide the base panel no. 5 until the groove.



STEP 16 Use Allen Key (N1) to tighten the 6.3 x 40mm Crosshead Screw (A17) & button a screw head with Crosshead Cover (Y). Attach 4 Leg Pin (L1) at panel no. 1 & 2.



Bed frame completed.

STEP 17







# ASSEMBLY INSTRUCTION

MODEL: 2227