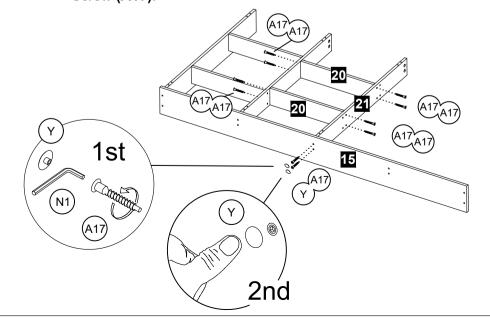

MODEL: 2227

PAGE: 2/7

Firstly, assemble panel no. **15** & **16** together using 6.3 x 40mm Crosshead Screw (**A17**).

STEP 3 Assemble panel no. 20 & 21 together using 6.3 x 40mm Crosshead Screw (A17).

Then, assemble panel no. **20** & **21** together using 6.3 x 40mm Crosshead Screw **(A17)**.

Assemble panel no. **20** & **21** together using 6.3 x 40mm Crosshead Screw **(A17)**.