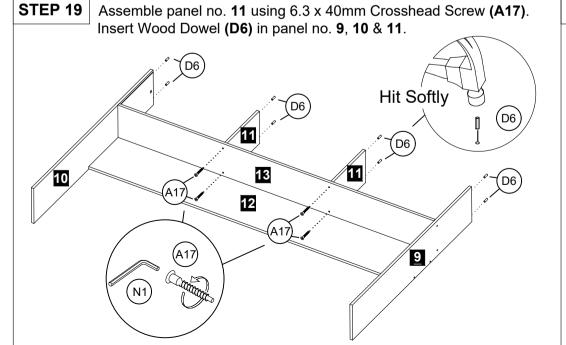

PAGE: 3/7

Assemble panel no. 19 at panel no.16, 17 & 21 using 6.3 x 40mm Crosshead Screw (A17).

MODEL: 2227 PAGE: 5/7

STEP 15 Slide the base panel no. 5 until the groove.

STEP 16 Use Allen Key (N1) to tighten the 6.3 x 40mm Crosshead Screw (A17) & button a screw head with Crosshead Cover (Y). Attach 4 Leg Pin (L1) at panel no. 1 & 2.