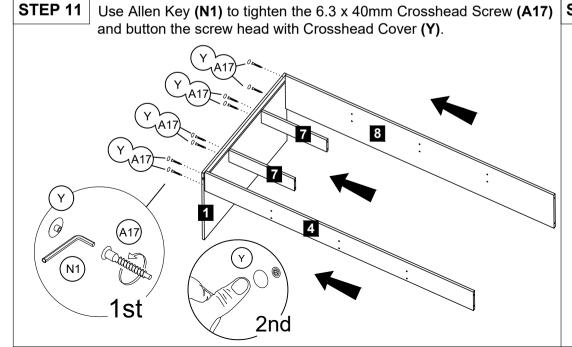

PAGE: 3/7

Assemble panel no. 19 at panel no.16, 17 & 21 using 6.3 x 40mm Crosshead Screw (A17).

MODEL: 2227 PAGE: 5/7

STEP 15 Slide the base panel no. 5 until the groove.

STEP 16 Use Allen Key (N1) to tighten the 6.3 x 40mm Crosshead Screw (A17) & button a screw head with Crosshead Cover (Y). Attach 4 Leg Pin (L1) at panel no. 1 & 2.