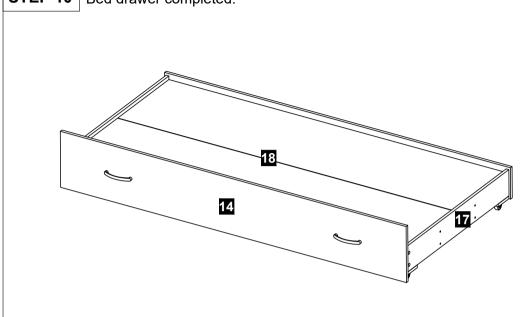

CLEAN USE SOFT, DRY CLOTH. DO NOT USE DETERGENT OR CHEMICAL AVOID CONTACT WITH WATER AND DIRECT SUNLIGHT. TO BE ASSEMBLED ON A SOFT, DRY, CLEAN SMOOTH SURFACE.



MODEL: 2227

PAGE: 2/7

Firstly, assemble panel no. **15** & **16** together using 6.3 x 40mm Crosshead Screw (**A17**).



STEP 3 Assemble panel no. 20 & 21 together using 6.3 x 40mm Crosshead Screw (A17).



Then, assemble panel no. **20** & **21** together using 6.3 x 40mm Crosshead Screw **(A17)**.



Assemble panel no. **20** & **21** together using 6.3 x 40mm Crosshead Screw **(A17)**.



## ASSEMBLY INSTRUCTION

MODEL: 2227



Assemble panel no. 14 using Mini Fix 15mm (F2).

A7

2 pcs

2nd Insert Right position

Y

2nd

PAGE: 3/7

Assemble panel no. 19 at panel no.16, 17 & 21 using 6.3 x 40mm Crosshead Screw (A17).













MODEL: 2227 PAGE: 5/7





STEP 15 Slide the base panel no. 5 until the groove.



STEP 16 Use Allen Key (N1) to tighten the 6.3 x 40mm Crosshead Screw (A17) & button a screw head with Crosshead Cover (Y). Attach 4 Leg Pin (L1) at panel no. 1 & 2.



Bed frame completed.

STEP 17







# ASSEMBLY INSTRUCTION

MODEL: 2227