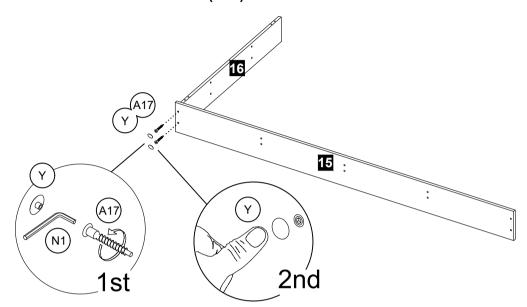

MODEL: 2227

PAGE: 2/7

Firstly, assemble panel no. **15** & **16** together using 6.3 x 40mm Crosshead Screw (**A17**).

STEP 3 Assemble panel no. 20 & 21 together using 6.3 x 40mm Crosshead Screw (A17).

Then, assemble panel no. **20** & **21** together using 6.3 x 40mm Crosshead Screw **(A17)**.