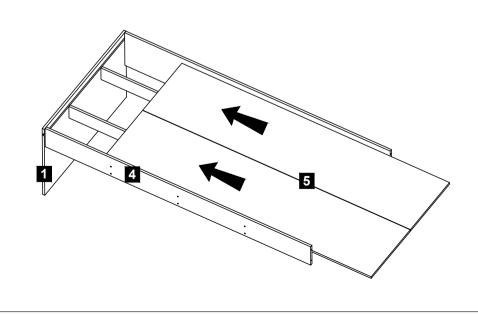

PAGE: 3/7

Assemble panel no. 19 at panel no.16, 17 & 21 using 6.3 x 40mm Crosshead Screw (A17).

MODEL: 2227 PAGE: 5/7

STEP 15 Slide the base panel no. 5 until the groove.

STEP 16 Use Allen Key (N1) to tighten the 6.3 x 40mm Crosshead Screw (A17) & button a screw head with Crosshead Cover (Y). Attach 4 Leg Pin (L1) at panel no. 1 & 2.