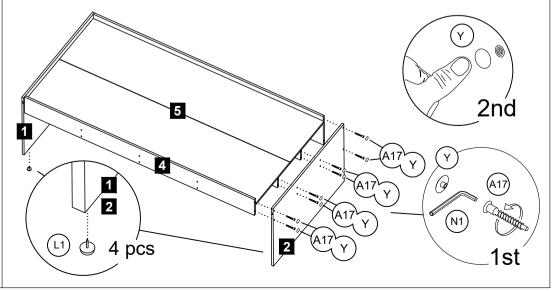

PAGE: 3/7

Assemble panel no. 19 at panel no.16, 17 & 21 using 6.3 x 40mm Crosshead Screw (A17).

MODEL: 2227 PAGE: 5/7

STEP 15 Slide the base panel no. 5 until the groove.

STEP 16 Use Allen Key (N1) to tighten the 6.3 x 40mm Crosshead Screw (A17) & button a screw head with Crosshead Cover (Y). Attach 4 Leg Pin (L1) at panel no. 1 & 2.