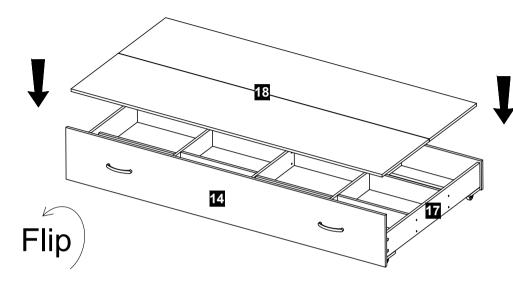

## ASSEMBLY INSTRUCTION

MODEL: 2227

Assemble panel no. 14 using Mini Fix 15mm (F2).

A7

2 pcs

2nd Insert Right position

Y

2nd