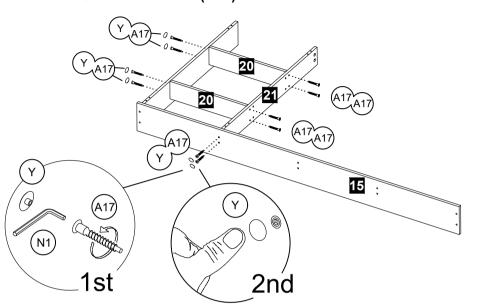

MODEL: 2227

PAGE: 2/7

Firstly, assemble panel no. **15** & **16** together using 6.3 x 40mm Crosshead Screw (**A17**).

STEP 3 Assemble panel no. 20 & 21 together using 6.3 x 40mm Crosshead Screw (A17).

Then, assemble panel no. **20** & **21** together using 6.3 x 40mm Crosshead Screw **(A17)**.

Assemble panel no. **20** & **21** together using 6.3 x 40mm Crosshead Screw **(A17)**.