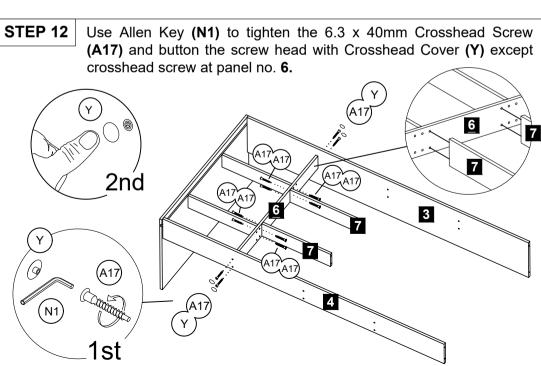

PAGE: 3/7

Assemble panel no. 19 at panel no.16, 17 & 21 using 6.3 x 40mm Crosshead Screw (A17).

MODEL: 2227 PAGE: 5/7

STEP 15 Slide the base panel no. 5 until the groove.

STEP 16 Use Allen Key (N1) to tighten the 6.3 x 40mm Crosshead Screw (A17) & button a screw head with Crosshead Cover (Y). Attach 4 Leg Pin (L1) at panel no. 1 & 2.