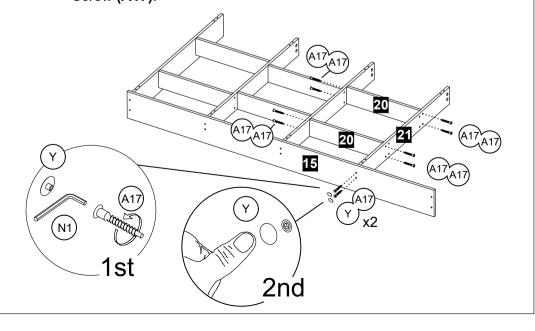

MODEL: 2227

PAGE: 2/7

Firstly, assemble panel no. **15** & **16** together using 6.3 x 40mm Crosshead Screw (**A17**).

STEP 3 Assemble panel no. 20 & 21 together using 6.3 x 40mm Crosshead Screw (A17).

Then, assemble panel no. **20** & **21** together using 6.3 x 40mm Crosshead Screw **(A17)**.

Assemble panel no. **20** & **21** together using 6.3 x 40mm Crosshead Screw **(A17)**.