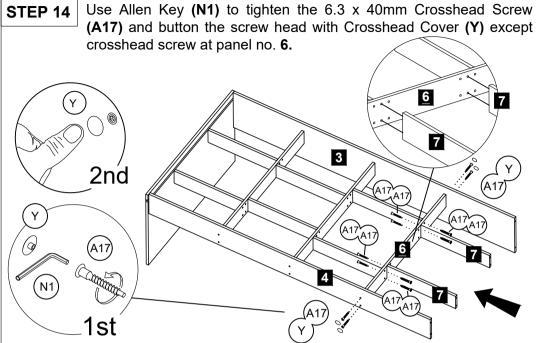

PAGE: 3/7

Assemble panel no. 19 at panel no.16, 17 & 21 using 6.3 x 40mm Crosshead Screw (A17).

MODEL: 2227 PAGE: 5/7

STEP 15 Slide the base panel no. 5 until the groove.

STEP 16 Use Allen Key (N1) to tighten the 6.3 x 40mm Crosshead Screw (A17) & button a screw head with Crosshead Cover (Y). Attach 4 Leg Pin (L1) at panel no. 1 & 2.