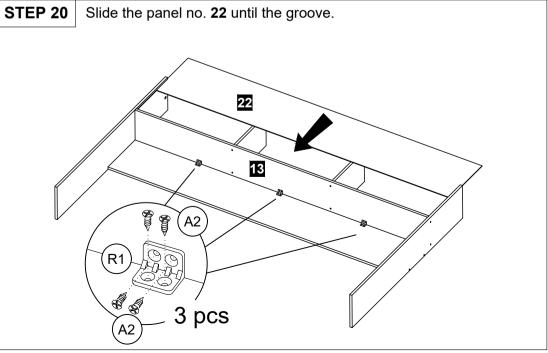

PAGE: 3/7

Assemble panel no. 19 at panel no.16, 17 & 21 using 6.3 x 40mm Crosshead Screw (A17).

MODEL: 2227 PAGE: 5/7

STEP 15 Slide the base panel no. 5 until the groove.

STEP 16 Use Allen Key (N1) to tighten the 6.3 x 40mm Crosshead Screw (A17) & button a screw head with Crosshead Cover (Y). Attach 4 Leg Pin (L1) at panel no. 1 & 2.