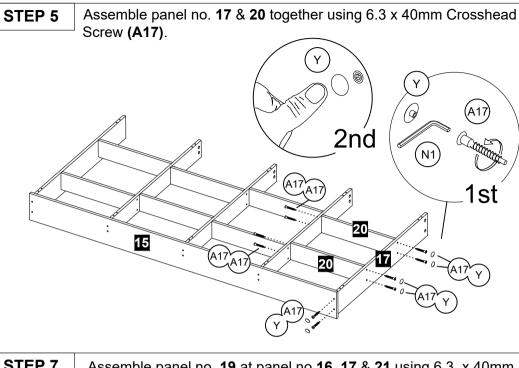

MODEL: 2227

PAGE: 2/7

Firstly, assemble panel no. **15** & **16** together using 6.3 x 40mm Crosshead Screw (**A17**).

STEP 3 Assemble panel no. 20 & 21 together using 6.3 x 40mm Crosshead Screw (A17).

Then, assemble panel no. **20** & **21** together using 6.3 x 40mm Crosshead Screw **(A17)**.

Assemble panel no. **20** & **21** together using 6.3 x 40mm Crosshead Screw **(A17)**.