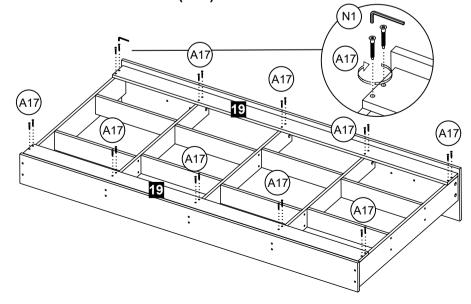

PAGE: 3/7

Assemble panel no. 19 at panel no.16, 17 & 21 using 6.3 x 40mm Crosshead Screw (A17).

MODEL: 2227 PAGE: 5/7

STEP 15 Slide the base panel no. 5 until the groove.

STEP 16 Use Allen Key (N1) to tighten the 6.3 x 40mm Crosshead Screw (A17) & button a screw head with Crosshead Cover (Y). Attach 4 Leg Pin (L1) at panel no. 1 & 2.