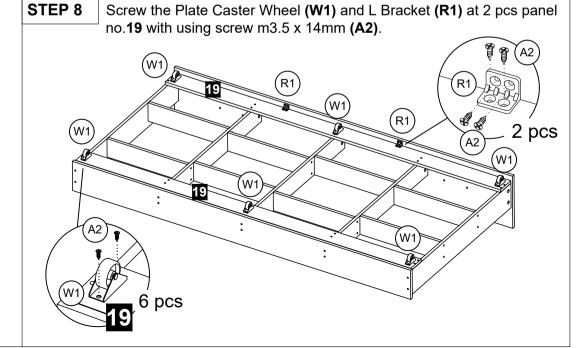

| N2 |     | Nail               | 8  |                     |
|----|-----|--------------------|----|---------------------|
| R1 | 000 | L Bracket          | 5  |                     |
| R2 | 10  | Single Plastic Cap | 20 |                     |
| W1 | 8   | Plate Caster Wheel | 6  | 11 8                |
| Y  | 0   | Crosshead Cover    | 62 | 13                  |
|    |     |                    | 1  | 12<br>10<br>18<br>2 |