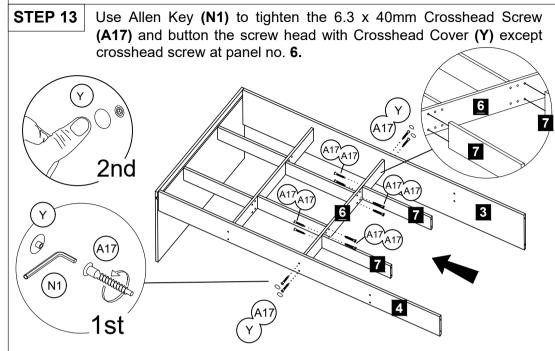

PAGE: 3/7

Assemble panel no. 19 at panel no.16, 17 & 21 using 6.3 x 40mm Crosshead Screw (A17).

MODEL: 2227 PAGE: 5/7

STEP 15 Slide the base panel no. 5 until the groove.

STEP 16 Use Allen Key (N1) to tighten the 6.3 x 40mm Crosshead Screw (A17) & button a screw head with Crosshead Cover (Y). Attach 4 Leg Pin (L1) at panel no. 1 & 2.