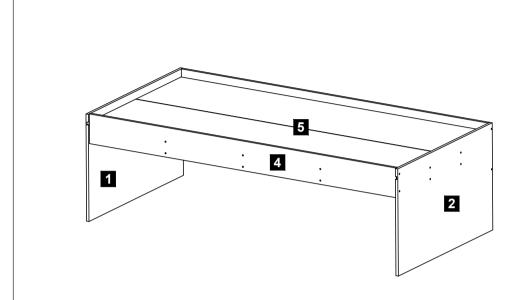

PAGE: 3/7

Assemble panel no. 19 at panel no.16, 17 & 21 using 6.3 x 40mm Crosshead Screw (A17).

MODEL: 2227 PAGE: 5/7

STEP 15 Slide the base panel no. 5 until the groove.

STEP 16 Use Allen Key (N1) to tighten the 6.3 x 40mm Crosshead Screw (A17) & button a screw head with Crosshead Cover (Y). Attach 4 Leg Pin (L1) at panel no. 1 & 2.