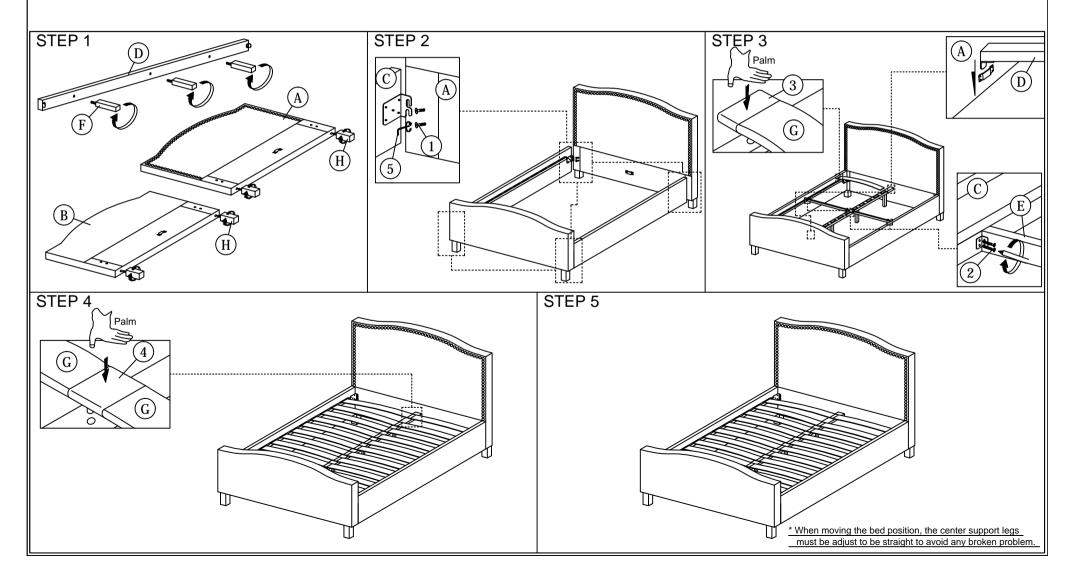

## **ASSEMBLY INSTRUCTIONS**

Read this instruction carefully. See hardware and furniture part list for guidance. Be sure all parts are complete, before you assemble. Place all wooden furniture parts on a clean and flat soft surface to prevent from being scratched. Follow the figure to start assembling.

CAUTIONS: 1. Do not FULLY - TIGHTEN the nut or nut bolt until all nut or bolt is ready assembed.

2. Do not OVER - TIGHTEN the nut or bolt to avoid causing damages to the thread.

3. Keep all hardware parts out of reach of children.

NOTE: THE LIST AND QUANTITY SHOWN ARE FOR 1 UNIT ASSEMBLY.

| PART LIST |                    |        |  |
|-----------|--------------------|--------|--|
| ITEM      | DESCRIPTION        | QTY    |  |
| Α         | HEADBOARD          | 1 PC   |  |
| В         | FOOTBOARD          | 1 PC   |  |
| C         | SIDE RAIL          | 2 PCS  |  |
| D         | CENTER RAIL        | 1 PC   |  |
| E         | CENTER SUPPORT     | 2 PCS  |  |
| F         | CENTER SUPPORT LEG | 3 PCS  |  |
| G         | BED SLAT           | 24 PCS |  |
| Н         | BED LEG            | 4 PCS  |  |

|      | PART LIST              |                                        |        |
|------|------------------------|----------------------------------------|--------|
| ITEM | DESCRIPTION            |                                        | QTY    |
| 1    | JCBB BOLT M8 x 30mm    | (((((((((((((((((((((((((((((((((((((( | 8 PCS  |
| 2    | WOOD SCREW M3.5 x 16mm | Hamman H                               | 8 PCS  |
| 3    | BED SLAT SIDE FITTER   |                                        | 24 PCS |
| 4    | BED SLAT CENTER FITTER | $\Diamond$                             | 12 PCS |
| 5    | M5 ALLEN KEY           | ſ                                      | 1 PC   |
|      |                        |                                        |        |