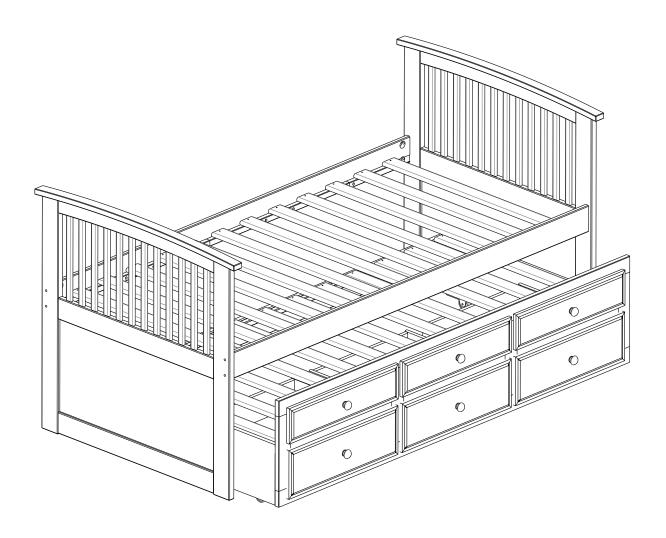

# Julian Bowen Limited

# Hornblower Bed JB Antique

**Assembly Instructions** 











### **HARDWARE**









# Ruler 0 5 10 15 20 25 30 35 40 45 50 55 60 65 70 75 80 85 90



## **Safety Advice**

Please take the time to carefully read through the whole of these instructions before you commence.

Keep these instructions for future reference.

Unpack, inspect and check off all of the contents. Please dispose of all packaging safely.

Small component parts could choke a child if swallowed. We strongly recommend that you keep children well away from the work area.

It would be sensible to lay a sheet or blanket on the floor where you intend to work to avoid scratching this product and to protect your floor.

This product is heavy. Take extreme care when lifting to avoid personal injury or damage to the product.

Assemble the product as close to its intended final