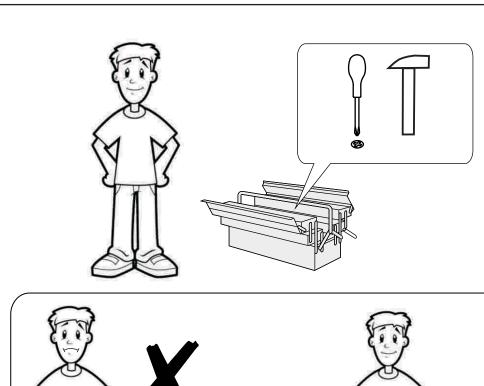

### **HARDWARE**

This product is heavy. Take extreme care when lifting to avoid personal injury or damage to the product.

Assemble the product as close to its intended final position in the room as possible.

**HANDY HINT**: If you keep the hardware in a bowl during assembly you will be less likely to lose them.