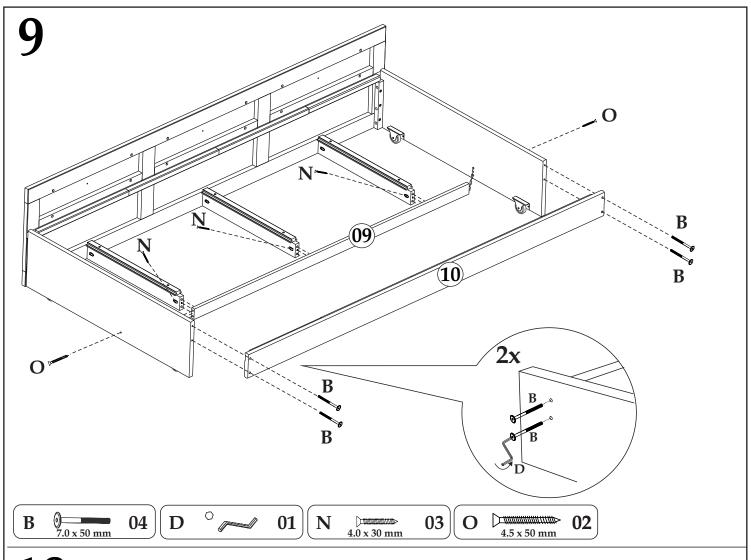

arefully read through the whole of these instructions before you commence.

Keep these instructions for future reference.

Unpack, inspect and check off all of the contents. Please dispose of all packaging safely.

Small component parts could choke a child if swallowed. We strongly recommend that you keep children well away from the work area.

It would be sensible to lay a sheet or blanket on the floor where you intend to work to avoid scratching this product and to protect your floor.

This product is heavy. Take extreme care when lifting to avoid personal injury or damage to the product.

Assemble the product as close to its intended final position in the room as possible.

**HANDY HINT**: If you keep the hardware in a bowl during assembly you will be less likely to lose them.























#### **General Care**

Wipe clean with a slightly damp soft cloth. Avoid the use of all household cleaners and abrasives. When moving your furniture, carefully lift into place. Never drag or push the pieces across the floor as this will cause damage to the joints and could result in failure to the product that will invalidate the warranty.

#### **Recommendations**

Periodical re-tightening of fixings.

### **Warning**

This unit is heavy. Please use an assistant when lifting.

#### **Notes**

We've tried to make this piece of furniture as easy to assemble as possible.

In the unlikely event that you have problems putting it together or have damaged or missing pieces, please contact our customer services on 01623 727374.

### Julian Bowen Limited

Bentinck House, Park Lane Bu