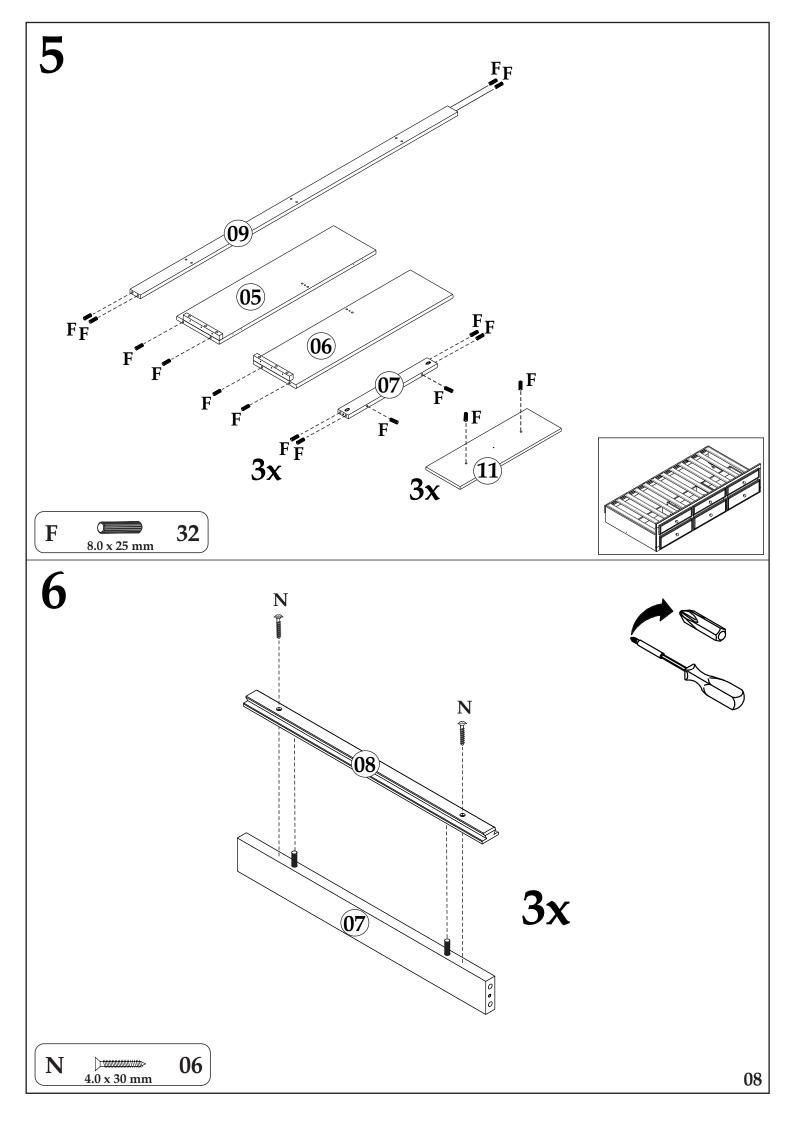

to carefully read through the whole of these instructions before you commence.

Keep these instructions for future reference.

Unpack, inspect and check off all of the contents. Please dispose of all packaging safely.

Small component parts could choke a child if swallowed. We strongly recommend that you keep children well away from the work area.

It would be sensible to lay a sheet or blanket on the floor where you intend to work to avoid scratching this product and to protect your floor.

This product is heavy. Take extreme care when lifting to avoid personal injury or damage to the product.

Assemble the product as close to its intended final position in the room as possible.

**HANDY HINT**: If you keep the hardware in a bowl during assembly you will be less likely to lose them.























#### **General Care**

Wipe clean with a slightly damp soft cloth. Avoid the use of all household cleaners and abrasives. When moving your furniture, carefully lift into place. Never drag or push the pieces across the floor as this will cause damage to the joints and could result in failure to the product that will invalidate the warranty.

#### **Recommendations**

Periodical re-tightening of fixings.

### **Warning**

This unit is heavy. Please use an assistant when lifting.

#### **Notes**

We've tried to make this piece of furniture as easy to assemble as possible.

In the unlikely event that you have problems putting it together or have damaged or missing pieces, please contact our customer services on 01623 727374.

### Julian Bowen Limited

Bentinck House, Park Lan