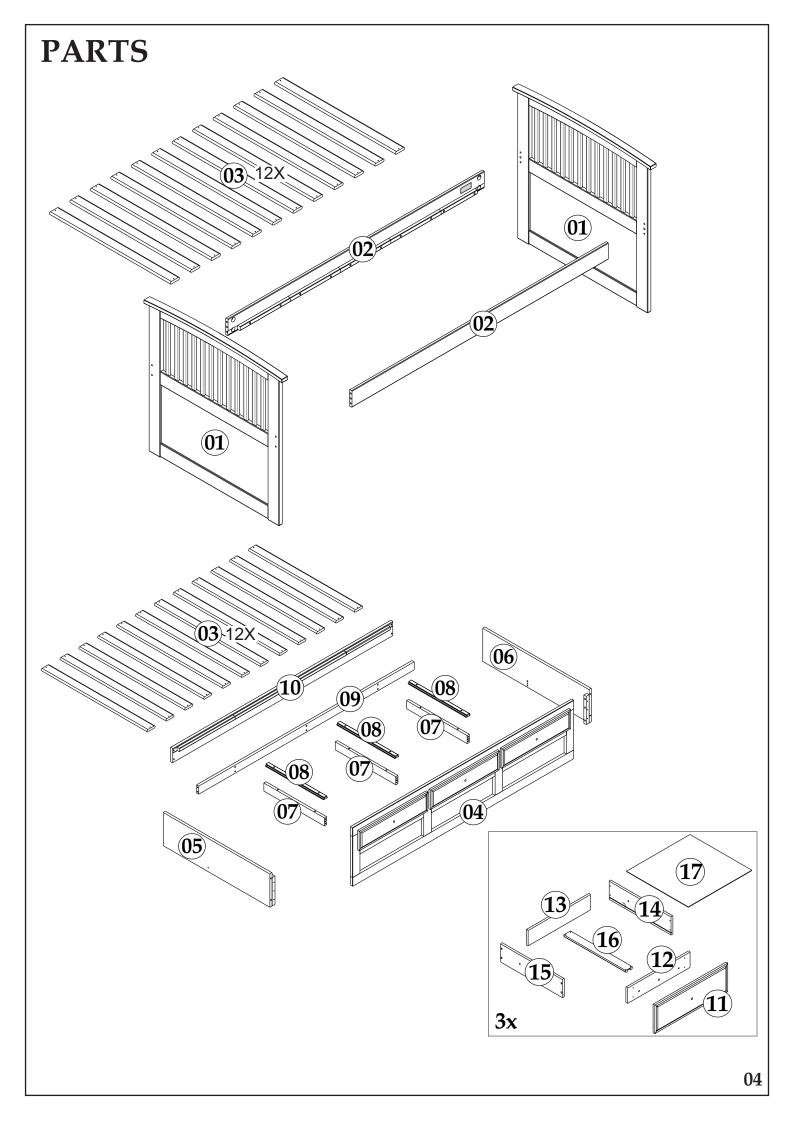

# Julian Bowen Limited

# Hornblower Bed JB Antique

**Assembly Instructions** 











### **HARDWARE**









# Ruler 0 5 10 15 20 25 30 35 40 45 50 55 60 65 70 75 80 85 90



## **Safety Advice**

Please take the time to carefully read through the whole of these instructions before you commence.

Keep these instructions for future reference.

Unpack, inspect and check off all of the contents. Please dispose of all packaging safely.

Small component parts could choke a child if swallowed. We strongly recommend that you keep children well away from the work area.

It would be sensible to lay a sheet or blanket on the floor where you intend to work to avoid scratching this product and to protect your floor.

This product is heavy. Take extreme care when lifting to avoid personal injury or damage to the product.

Assemble the product as close to its intended final position in the room as possible.

**HANDY HINT**: If you keep the hardware in a bowl during assembl