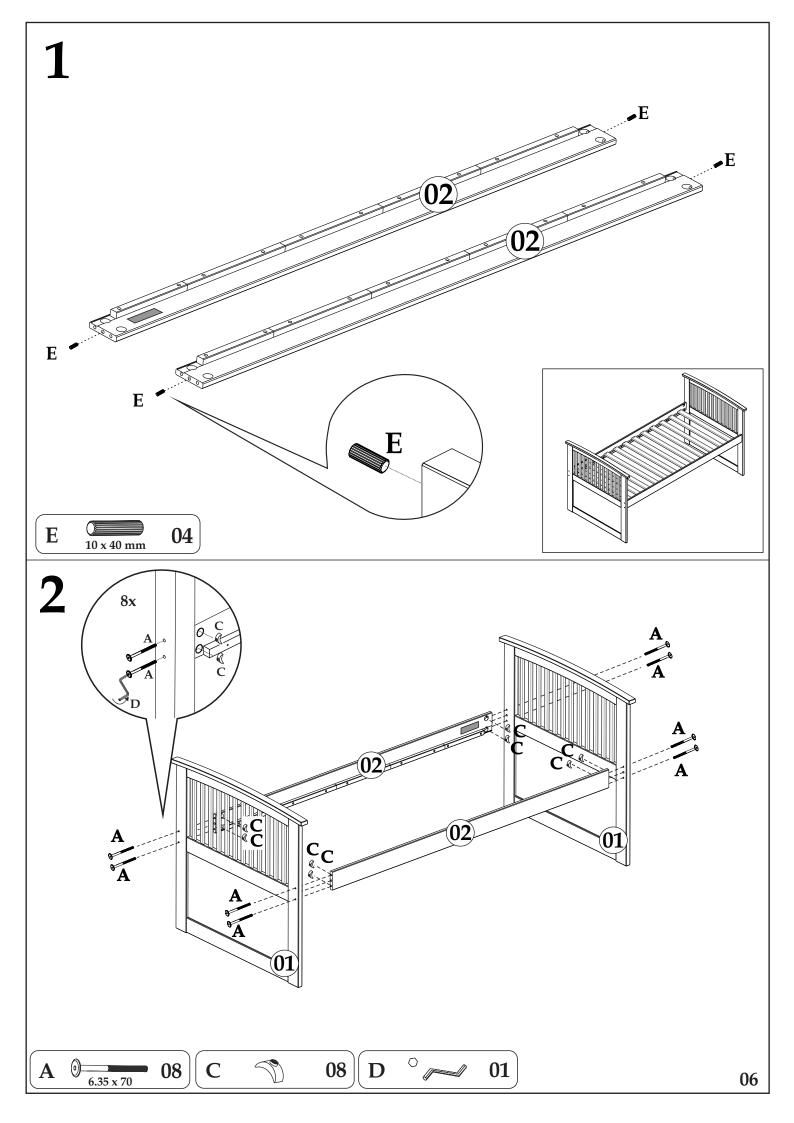

ime to carefully read through the whole of these instructions before you commence.

Keep these instructions for future reference.

Unpack, inspect and check off all of the contents. Please dispose of all packaging safely.

Small component parts could choke a child if swallowed. We strongly recommend that you keep children well away from the work area.

It would be sensible to lay a sheet or blanket on the floor where you intend to work to avoid scratching this product and to protect your floor.

This product is heavy. Take extreme care when lifting to avoid personal injury or damage to the product.

Assemble the product as close to its intended final position in the room as possible.

**HANDY HINT**: If you keep the hardware in a bowl during assembly you will be less likely to lose them.























#### **General Care**

Wipe clean with a slightly damp soft cloth. Avoid the use of all household cleaners and abrasives. When moving your furniture, carefully lift into place. Never drag or push the pieces across the floor as this will cause damage to the joints and could result in failure to the product that will invalidate the warranty.

#### **Recommendations**

Periodical re-tightening of fixings.

### **Warning**

This unit is heavy. Please use an assistant when lifting.

#### **Notes**

We've tried to make this piece of furniture as easy to assemble as possible.

In the unlikely event that you have problems putting it together or have damaged or missing pieces, please contact our customer services on 01623 727374.

### Julian Bowen Limited

Bentinck House, Park