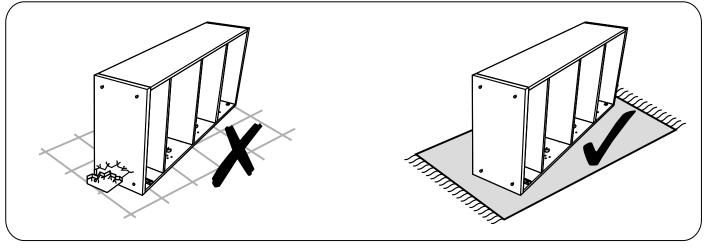

Small component parts could choke a child if swallowed. We strongly recommend that you keep children well away from the work area.

It would be sensible to lay a sheet or blanket on the floor where you intend to work to avoid scratching this product and to protect your floor.