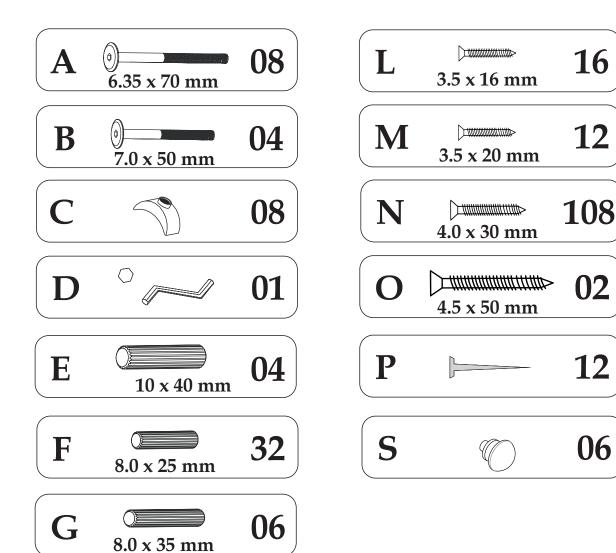

# Julian Bowen Limited

# Hornblower Bed JB Antique

**Assembly Instructions** 











### **HARDWARE**









# Ruler 0 5 10 15 20 25 30 35 40 45 50 55 60 65 70 75 80 85 90



## **Safety Advice**

Please take the time to carefully read through the whole of these instructions before you commence.

Keep these instructions for future reference.

Unpack, inspect and check off all of the contents. Please dispose of all packaging safely.

Small component parts could choke a child if swallowed. We strongly recommend that you keep children well away from the work area.

It would be sensible to lay a sheet or blanket on the floor where you intend to work to avoid scratching this product and to protect your floor.

This product is heavy. Take extreme care when lifting to avoid personal injury or damage to the product.

Assemble the product as close to its intended final position in the room as poss