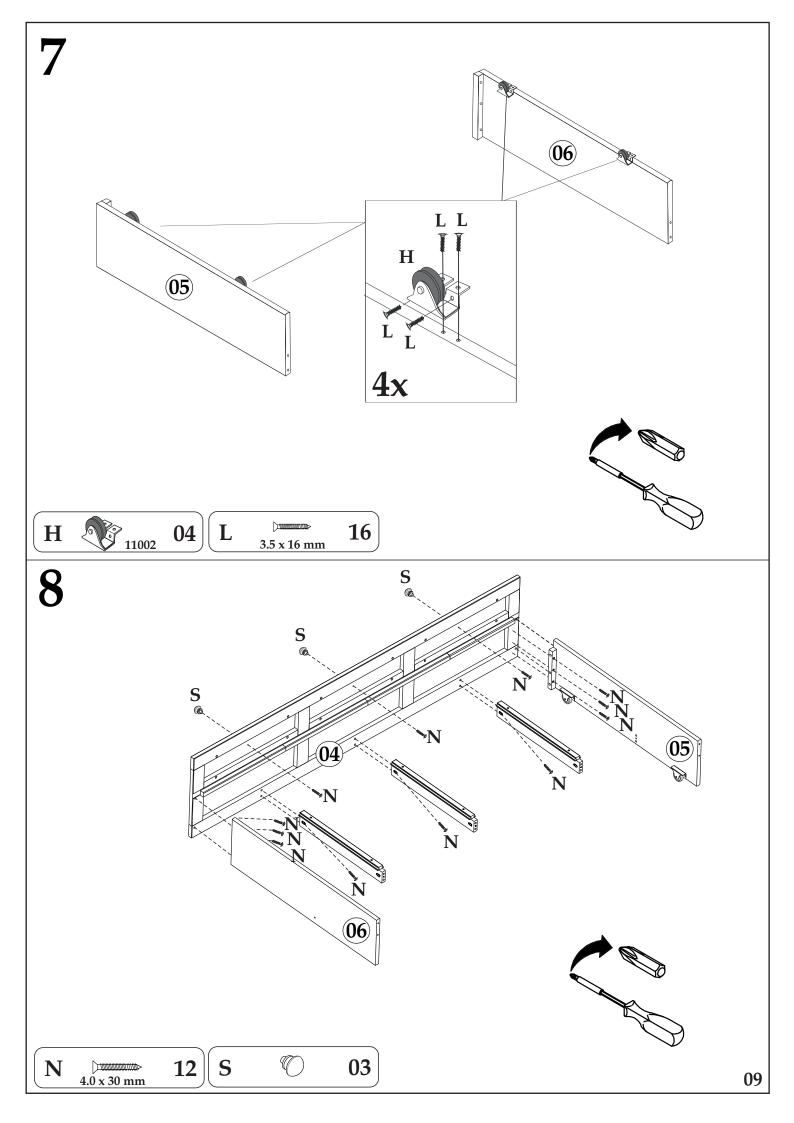

carefully read through the whole of these instructions before you commence.

Keep these instructions for future reference.

Unpack, inspect and check off all of the contents. Please dispose of all packaging safely.

Small component parts could choke a child if swallowed. We strongly recommend that you keep children well away from the work area.

It would be sensible to lay a sheet or blanket on the floor where you intend to work to avoid scratching this product and to protect your floor.

This product is heavy. Take extreme care when lifting to avoid personal injury or damage to the product.

Assemble the product as close to its intended final position in the room as possible.

**HANDY HINT**: If you keep the hardware in a bowl during assembly you will be less likely to lose them.























#### **General Care**

Wipe clean with a slightly damp soft cloth. Avoid the use of all household cleaners and abrasives. When moving your furniture, carefully lift into place. Never drag or push the pieces across the floor as this will cause damage to the joints and could result in failure to the product that will invalidate the warranty.

#### **Recommendations**

Periodical re-tightening of fixings.

### **Warning**

This unit is heavy. Please use an assistant when lifting.

#### **Notes**

We've tried to make this piece of furniture as easy to assemble as possible.

In the unlikely event that you have problems putting it together or have damaged or missing pieces, please contact our customer services on 01623 727374.

### Julian Bowen Limited

Bentinck House, Park Lane