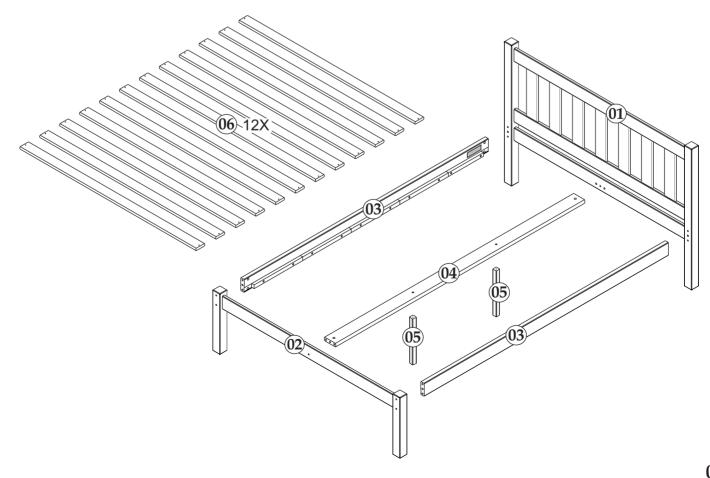

# Julian Bowen Limited

# Poppy 135 cm Bed - POP002 JB Antique

**Assembly Instructions** 





## **HARDWARE**





## **PARTS**



## **Safety Advice**

Please take the time to carefully read through the whole of these instructions before you commence.

Keep these instructions for future reference.

Unpack, inspect and check off all of the contents. Please dispose of all packaging safely.

Small component parts could choke a child if swallowed. We strongly recommend that you keep children well away from the work area.

It would be sensible to lay a sheet or blanket on the floor where you intend to work to avoid scratching this product and to protect your floor.

This product is heavy. Take extreme care when lifting to avoid personal injury or damage to the product.

Assemble the product as close to its intended final position in the room as possible.

We Strongly urge that you do not use Power Tools, such as drills