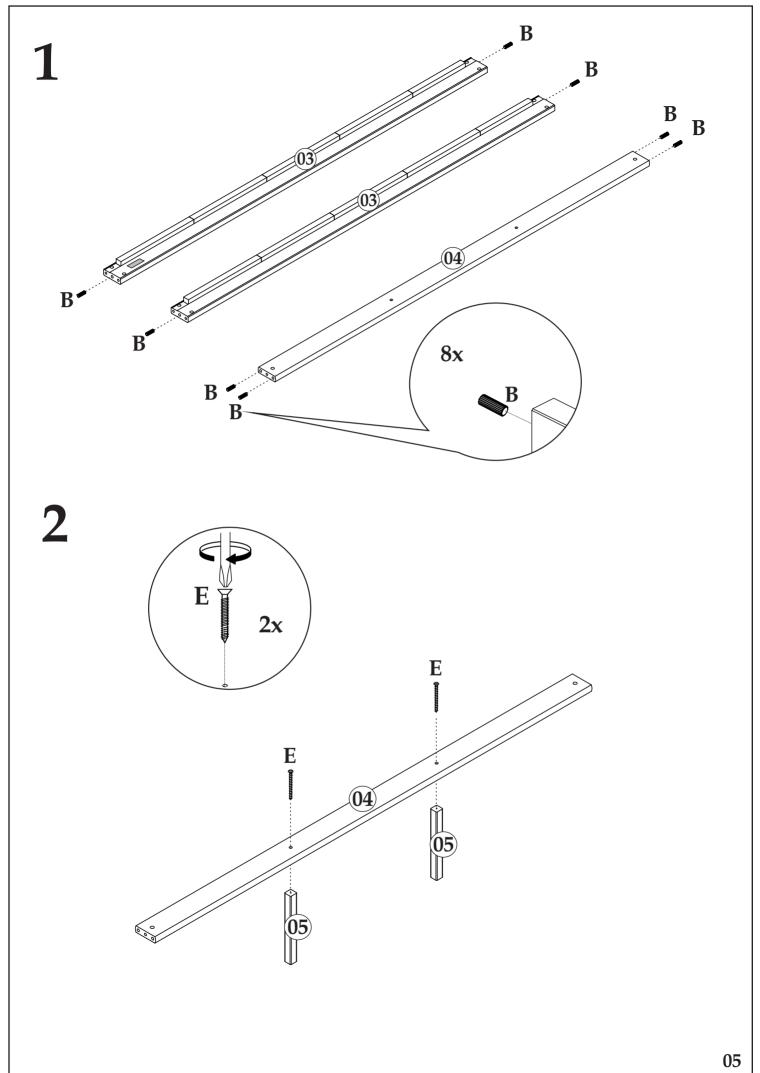

all packaging safely.

Small component parts could choke a child if swallowed. We strongly recommend that you keep children well away from the work area.

It would be sensible to lay a sheet or blanket on the floor where you intend to work to avoid scratching this product and to protect your floor.

This product is heavy. Take extreme care when lifting to avoid personal injury or damage to the product.

Assemble the product as close to its intended final position in the room as possible.

We Strongly urge that you do not use Power Tools, such as drills or electric screwdrivers during this assembly as this could cause irreparable damage to your product and will invalidate the warranty

**HANDY HINT**: If you keep the hardware in a bowl during assembly you will be less likely to lose them.







#### **General Care**

Wipe clean with a slightly damp soft cloth. Avoid the use of all household cleaners and abrasives. When moving your furniture, carefully lift into place. Never drag or push the pieces across the floor as this will cause damage to the joints and could result in failure to the product that will invalidate the warranty.

#### **Recommendations**

Periodical re-tightening of fixings.

### **Warning**

This unit is heavy. Please use an assistant when lifting.

#### **Notes**

We've tried to make this piece of furniture as easy to assemble as possible.

In the unlikely event that you have problems putting it together or have damaged or missing pieces, please contact our customer services on 01623 727374.

### Julian Bowen Limited

Bentinck House, Park Lane Business P