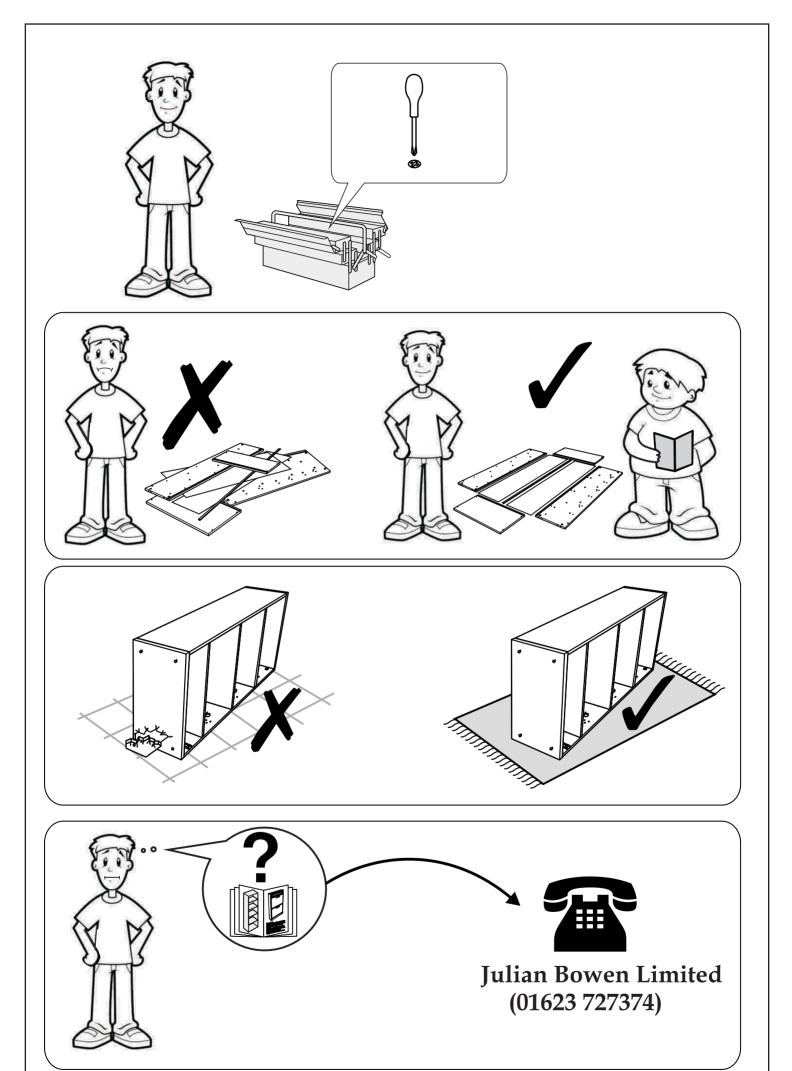

## **Safety Advice**

Please take the time to carefully read through the whole of these instructions before you commence.

Keep these instructions for future reference.

Unpack, inspect and check off all of the contents. Please dispose of all packaging safely.

Small component parts could choke a child if swallowed. We strongly recommend that you keep children well away from the work area.

It would be sensible to lay a sheet or blanket on the floor where you intend to work to avoid scratching this product and to protect your floor.

This product is heavy. Take extreme care when lifting to avoid personal injury or damage to the product.

Assemble the product as close to its intended final position in the room as possible.

We Strongly urge that you do not use Power Tools, such as drills or electric screwdrivers during this assembly as this could cause irreparable damage to your product and will invalidate the warranty

**HANDY HINT**: If you keep the hardware in a bowl during assembly you will be less likely to lose them.

#### **Notes**

We've tried to make this piece of furniture as easy to assemble as possible.

In the unlikely event that you have problems putting it together or have damaged or missing pieces, please contact our customer services on 01623 727374.