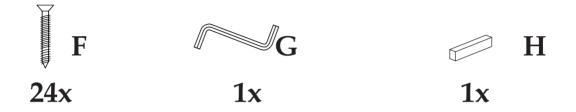

# Julian Bowen Limited

# Poppy 135 cm Bed - POP002 JB Antique

**Assembly Instructions** 





## **HARDWARE**





## **PARTS**



## **Safety Advice**

Please take the time to carefully read through the whole of these instructions before you commence.

Keep these instructions for future reference.

Unpack, inspect and check off all of the contents. Please dispose of all packaging safely.

Small component parts could choke a child if swallowed. We strongly recommend that you keep children well away from the work area.

It would be sensible to lay a sheet or blanket on the floor where you intend to work to avoid scratching this product and to protect your floor.

This product is heavy. Take extreme care when lifting to avoid personal injury or damage to the product.

Assemble the product as close to its intended final position in the room as possible.

We Strongly urge that you do not use Power Tools,