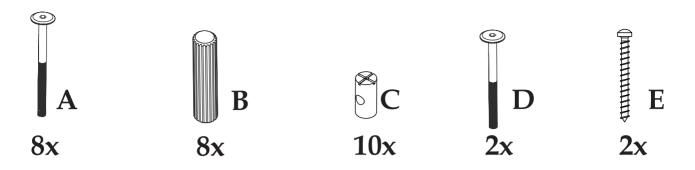

# Julian Bowen Limited

# Poppy 135 cm Bed - POP002 JB Antique

**Assembly Instructions** 





## **HARDWARE**





## **PARTS**



## **Safety Advice**

Please take the time to carefully read through the whole of these instructions before you commence.

Keep these instructions for future reference.

Unpack, inspect and check off all of the contents. Please dispose of all packaging safely.

Small component parts could choke a child if swallowed. We strongly recommend that you keep children well away from the work area.

It would be sensible to lay a sheet or blanket on the floor where you intend to work to avoid scratching this product and to protect your floor.

This product is heavy. Take extreme care when lifting to avoid personal injury or damage to the product.

Assemble the product as close to its intended final position in the room as possible.

We Strongly urge that you do not use Power Tool