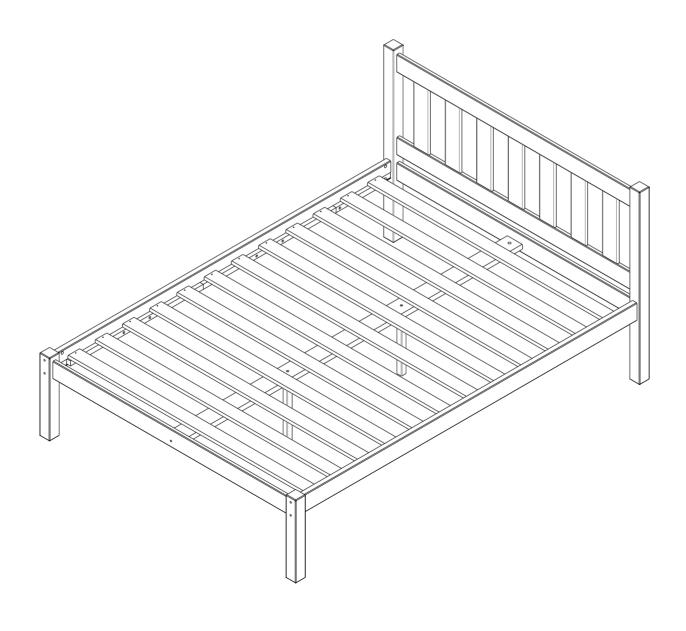

# Julian Bowen Limited

# Poppy 135 cm Bed - POP002 JB Antique

**Assembly Instructions** 





## **HARDWARE**





## **PARTS**



## **Safety Advice**

Please take the time to carefully read through the whole of these instructions before you commence.

Keep these instructions for future reference.

Unpack, inspect and check off all of the contents. Please dispose of all packaging safely.

Small component parts could choke a child if swallowed. We strongly recommend that you keep children well away from the work area.

It would be sensible to lay a sheet or blanket on the floor where you intend to work to avoid scratching this product and to protect your floor.

This product is heavy. Take extreme care when lifting to avoid personal injury or damage to the product.

Assemble the product as close to its intended final position in the room as possible.

We Strongly urge that you