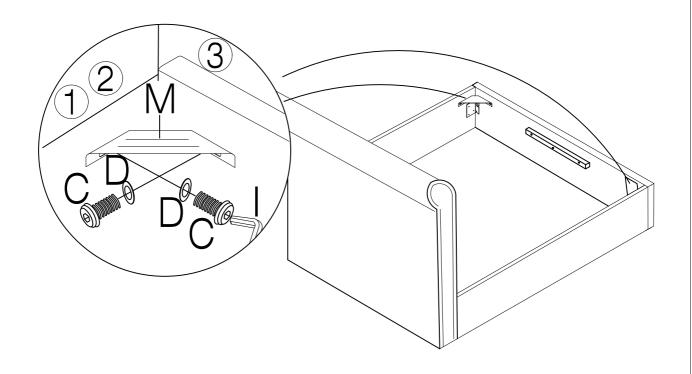

#### HARDWARE LIST

(A) Bolt M8 x 16mm - 20pcs

(B) Bolt M8 x 30mm - 10pcs

(C) Bolt M6 x 30mm - 4pcs

(D) Washer M6 x 13mm - 4pcs

(E) CSK M5 x 50mm - 22pcs

(F) Adjustable Foot - 1pc

(G) Spanner - 1pc

(H) Allen Key M5 - 1pc

(I) Allen Key M4 - 1pc

(J) Single Plastic Cap x 28pcs

(K) Double Plastic Cap x 14pcs

(L) Mattress Stopper - 2pcs

(M) Metal Corner Plate - 2pcs

#### PART LIST

(1) Headboard x 1pc

(2) Footboard x 1pc

(3) Sidr Rail x 2pcs

(4) Support Rail x 1pc

(5) Metal Frame Long (R) x 1pc

(6) Metal Frame Long (L) x 1pc

(7) Metal Frame Short x 1pcs

(8) Metal Frame Short x 1pcs

(9) Support Leg x 1pc

(10) Headboard Support Wood x 1pc

(11) Center Support Bar x 1pc

(12) Footboard Support Wood x 1pc

(13) Non Woven Fabric x 1pc

(14) Slats x 28pcs

(15) Feet x 4pcs