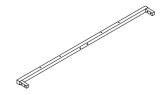

#### PART LIST

(1) Headboard x 1pc

(2) Footboard x 1pc

(3) Sidr Rail x 2pcs

(4) Support Rail x 1pc

(5) Metal Frame Long (R) x 1pc

(6) Metal Frame Long (L) x 1pc

(7) Metal Frame Short x 1pcs

(8) Metal Frame Short x 1pcs

(9) Support Leg x 1pc

(10) Headboard Support Wood x 1pc

(11) Center Support Bar x 1pc

(12) Footboard Support Wood x 1pc

(13) Non Woven Fabric x 1pc

(14) Slats x 28pcs

(15) Feet x 4pcs