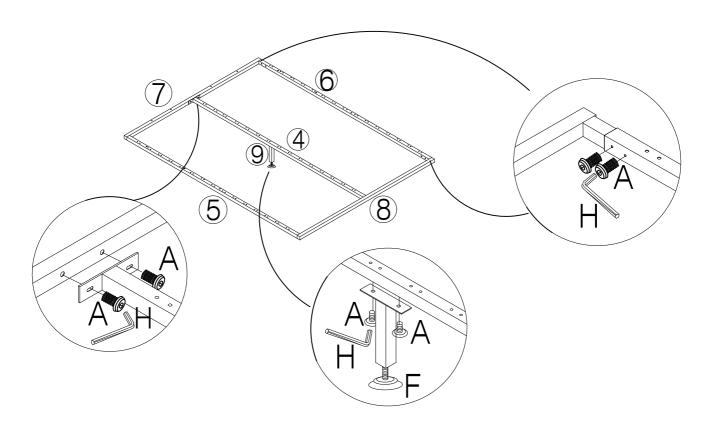

#### HARDWARE LIST

(A) Bolt M8 x 16mm - 20pcs

(B) Bolt M8 x 30mm - 10pcs

(C) Bolt M6 x 30mm - 4pcs

(D) Washer M6 x 13mm - 4pcs

(E) CSK M5 x 50mm - 22pcs

(F) Adjustable Foot - 1pc

(G) Spanner - 1pc

(H) Allen Key M5 - 1pc

(I) Allen Key M4 - 1pc

(J) Single Plastic Cap x 28pcs

(K) Double Plastic Cap x 14pcs

(L) Mattress Stopper - 2pcs

(M) Metal Corner Plate - 2pcs

(8) Metal Frame Short x 1pcs

(9) Support Leg x 1pc

(10) Headboard Support Wood x 1pc

(11) Center Support Bar x 1pc

(12) Footboard Support Wood x 1pc

(13) Non Woven Fabric x 1pc

(14) Slats x 28pcs

(15) Feet x 4pcs