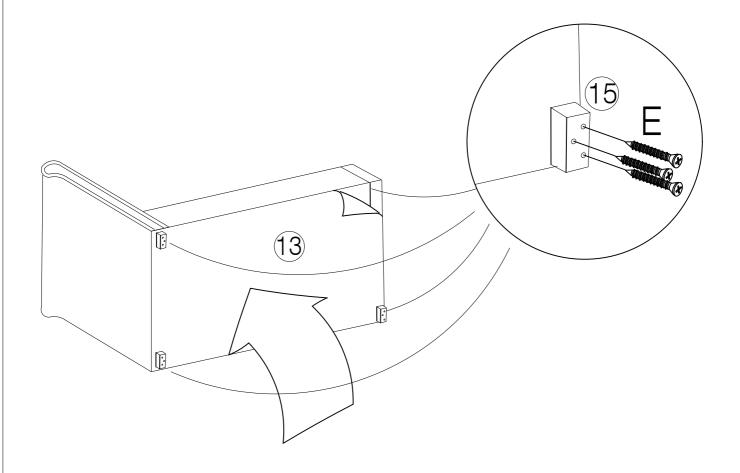

#### HARDWARE LIST

(A) Bolt M8 x 16mm - 20pcs

(B) Bolt M8 x 30mm - 10pcs

(C) Bolt M6 x 30mm - 4pcs

(D) Washer M6 x 13mm - 4pcs

(E) CSK M5 x 50mm - 22pcs

(F) Adjustable Foot - 1pc

(G) Spanner - 1pc

(H) Allen Key M5 - 1pc

(I) Allen Key M4 - 1pc

(J) Single Plastic Cap x 28pcs

(K) Double Plastic Cap x 14pcs

(L) Mattress Stopper - 2pcs

(M) Metal Corner Plate - 2pcs

(8) Metal Frame Short x 1pcs

(9) Support Leg x 1pc

(10) Headboard Support Wood x 1pc

(11) Center Support Bar x 1pc

(12) Footboard Support Wood x 1pc

(13) Non Woven Fabric x 1pc

(14) Slats x 28pcs

(15) Feet x 4pcs