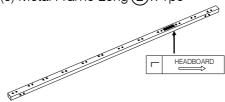

#### PART LIST

(1) Headboard x 1pc

(2) Footboard x 1pc

(3) Sidr Rail x 2pcs

(4) Support Rail x 1pc

(5) Metal Frame Long (R) x 1pc

(6) Metal Frame Long (L) x 1pc

(7) Metal Frame Short x 1pcs