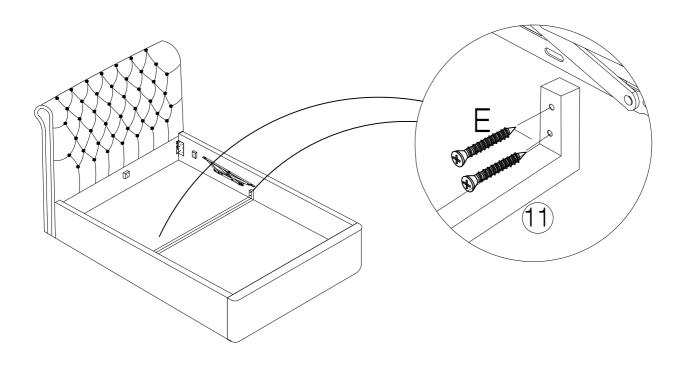

#### HARDWARE LIST

(A) Bolt M8 x 16mm - 20pcs

(B) Bolt M8 x 30mm - 10pcs

(C) Bolt M6 x 30mm - 4pcs

(D) Washer M6 x 13mm - 4pcs

(E) CSK M5 x 50mm - 22pcs

(F) Adjustable Foot - 1pc

(G) Spanner - 1pc

(H) Allen Key M5 - 1pc

(I) Allen Key M4 - 1pc

(J) Single Plastic Cap x 28pcs

(K) Double Plastic Cap x 14pcs

(L) Mattress Stopper - 2pcs

(M) Metal Corner Plate - 2pcs

(8) Metal Frame Short x 1pcs

(9) Support Leg x 1pc

(10) Headboard Support Wood x 1pc

(11) Center Support Bar x 1pc

(12) Footboard Support Wood x 1pc

(13) Non Woven Fabric x 1pc

(14) Slats x 28pcs

(15) Feet x 4pcs