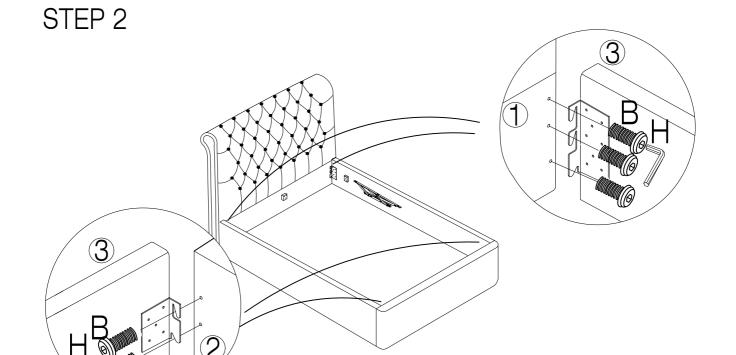

) Bolt M6 x 30mm - 4pcs



(D) Washer M6 x 13mm - 4pcs



(E) CSK M5 x 50mm - 22pcs



(F) Adjustable Foot - 1pc



(G) Spanner - 1pc



(H) Allen Key M5 - 1pc



(I) Allen Key M4 - 1pc



(J) Single Plastic Cap x 28pcs



(K) Double Plastic Cap x 14pcs



(L) Mattress Stopper - 2pcs



(M) Metal Corner Plate - 2pcs



#### PART LIST

(1) Headboard x 1pc



(2) Footboard x 1pc



(3) Sidr Rail x 2pcs



(4) Support Rail x 1pc



(5) Metal Frame Long (R) x 1pc



(6) Metal Frame Long (L) x 1pc



(7) Metal Frame Short x 1pcs



(8) Metal Frame Short x 1pcs



(9) Support Leg x 1pc



(10) Headboard Support Wood x 1pc



(11) Center Support Bar x 1pc



(12) Footboard Support Wood x 1pc



(13) Non Woven Fabric x 1pc



(14) Slats x 28pcs



(15) Feet x 4pcs



(16) Strap x 1pc



STEP 1





### STEP 3



### STEP 4



### STEP 5



## STEP 6



#### STEP 7