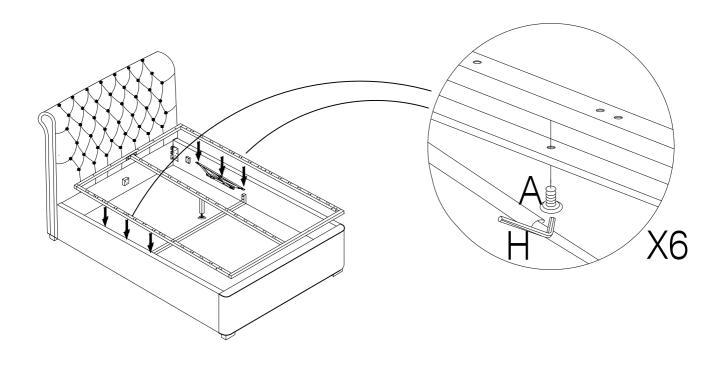

#### HARDWARE LIST

(A) Bolt M8 x 16mm - 20pcs

(B) Bolt M8 x 30mm - 10pcs

(C) Bolt M6 x 30mm - 4pcs

(D) Washer M6 x 13mm - 4pcs

(E) CSK M5 x 50mm - 22pcs

(F) Adjustable Foot - 1pc

(G) Spanner - 1pc

(H) Allen Key M5 - 1pc

(I) Allen Key M4 - 1pc

(J) Single Plastic Cap x 28pcs

(K) Double Plastic Cap x 14pcs

(L) Mattress Stopper - 2pcs

(M) Metal Corner Plate - 2pcs