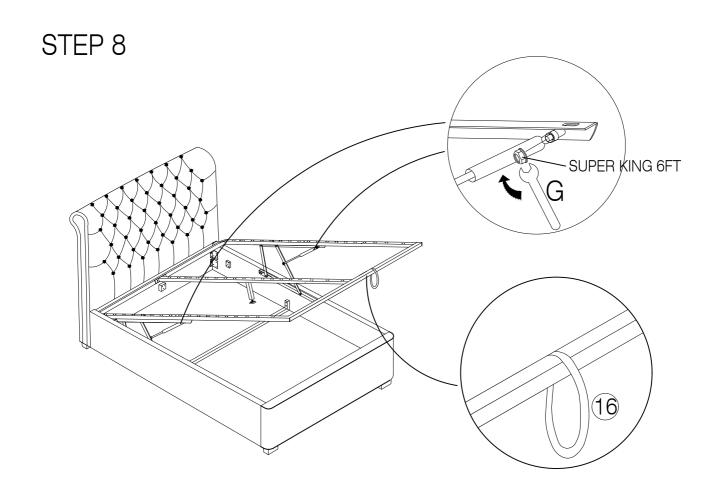

0mm - 22pcs



(F) Adjustable Foot - 1pc



(G) Spanner - 1pc



(H) Allen Key M5 - 1pc



(I) Allen Key M4 - 1pc



(J) Single Plastic Cap x 28pcs



(K) Double Plastic Cap x 14pcs



(L) Mattress Stopper - 2pcs



(M) Metal Corner Plate - 2pcs



#### PART LIST

(1) Headboard x 1pc



(2) Footboard x 1pc



(3) Sidr Rail x 2pcs



(4) Support Rail x 1pc



(5) Metal Frame Long (R) x 1pc



(6) Metal Frame Long (L) x 1pc



(7) Metal Frame Short x 1pcs



(8) Metal Frame Short x 1pcs



(9) Support Leg x 1pc



(10) Headboard Support Wood x 1pc



(11) Center Support Bar x 1pc



(12) Footboard Support Wood x 1pc



(13) Non Woven Fabric x 1pc



(14) Slats x 28pcs



(15) Feet x 4pcs



(16) Strap x 1pc



STEP 1





### STEP 3



### STEP 4



### STEP 5



## STEP 6



#### STEP 7