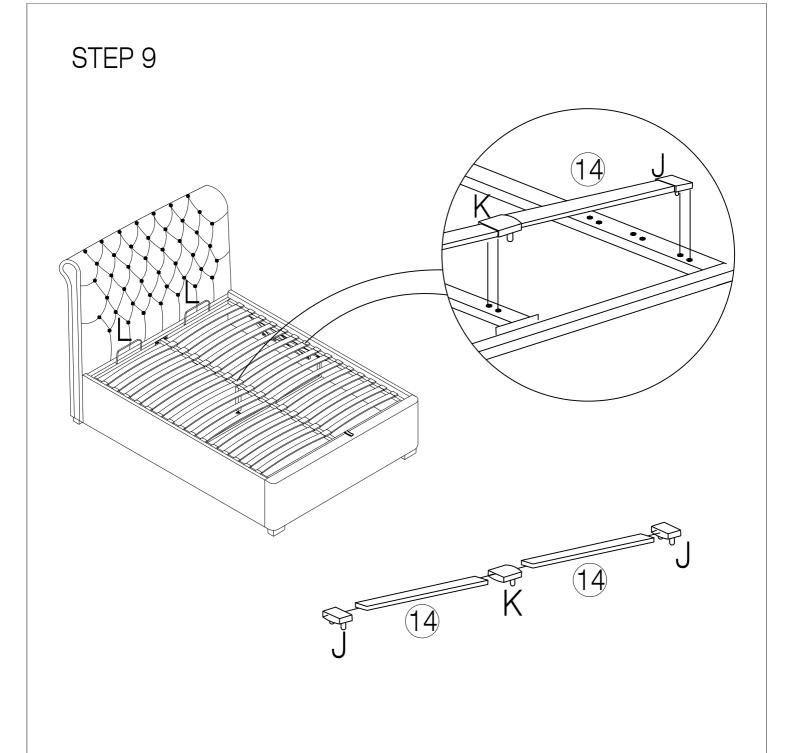

(8) Metal Frame Short x 1pcs

(9) Support Leg x 1pc

(10) Headboard Support Wood x 1pc

(11) Center Support Bar x 1pc

(12) Footboard Support Wood x 1pc

(13) Non Woven Fabric x 1pc

(14) Slats x 28pcs

(15) Feet x 4pcs