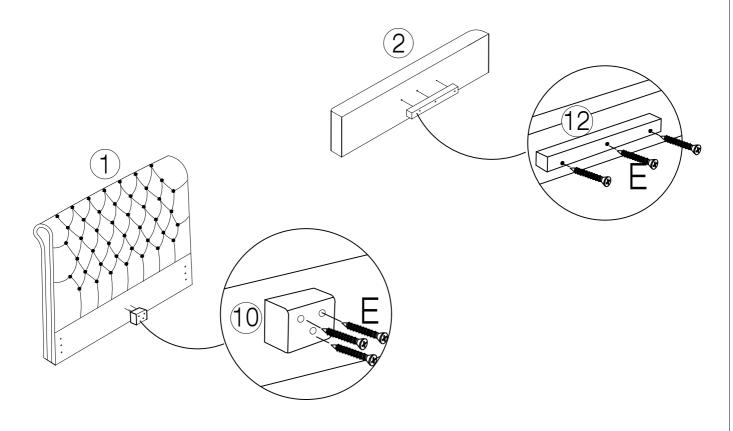

(16) Strap x 1pc

STEP 1

#### PART LIST

(1) Headboard x 1pc

(2) Footboard x 1pc

(3) Sidr Rail x 2pcs

(4) Support Rail x 1pc

(5) Metal Frame Long (R) x 1pc

(6) Metal Frame Long (L) x 1pc

(7) Metal Frame Short x 1pcs

(8) Metal Frame Short x 1pcs

(9) Support Leg x 1pc

(10) Headboard Support Wood x 1pc

(11) Center Support Bar x 1pc

(12) Footboard Support Wood x 1pc

(13) Non Woven Fabric x 1pc

(14) Slats x 28pcs

(15) Feet x 4pcs

#### HARDWARE LIST

(A) Bolt M8 x 16mm - 20pcs

(B) Bolt M8 x 30mm - 10pcs

(C) Bolt M6 x 30mm - 4pcs

(D) Washer M6 x 13mm - 4pcs

(E) CSK M5 x 50mm - 22pcs

(F) Adjustable Foot - 1pc

(G) Spanner - 1pc