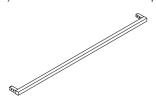

#### PART LIST

(1) Headboard x 1pc

(2) Footboard x 1pc

(3) Sidr Rail x 2pcs

(4) Support Rail x 1pc

(5) Metal Frame Long (R) x 1pc

(6) Metal Frame Long (L) x 1pc

(7) Metal Frame Short x 1pcs

(8) Metal Frame Short x 1pcs

(9) Support Leg x 1pc

(10) Headboard Support Wood x 1pc

(11) Center Support Bar x 1pc

(12) Footboard Support Wood x 1pc

(13) Non Woven Fabric x 1pc

(14) Slats x 28pcs

(15) Feet x 4pcs