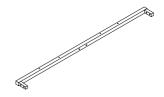

#### PART LIST

(1) Headboard x 1pc

(2) Footboard x 1pc

(3) Sidr Rail x 2pcs

(4) Support Rail x 2pcs

(5) Metal Frame Long (R) x 1pc

(6) Metal Frame Long (L)x 1pc

(7) Metal Frame Short x 1pcs

(8) Metal Frame Short x 1pcs

(9) Support Leg x 2pcs

(10) Headboard Support Wood x 2pcs

(11) Center Support Bar x 1pc

(12) Footboard Support Wood x 1pc

(13) Non Woven Fabric x 1pc

(14) Slats x 42pcs

(15) Feet x 4pcs