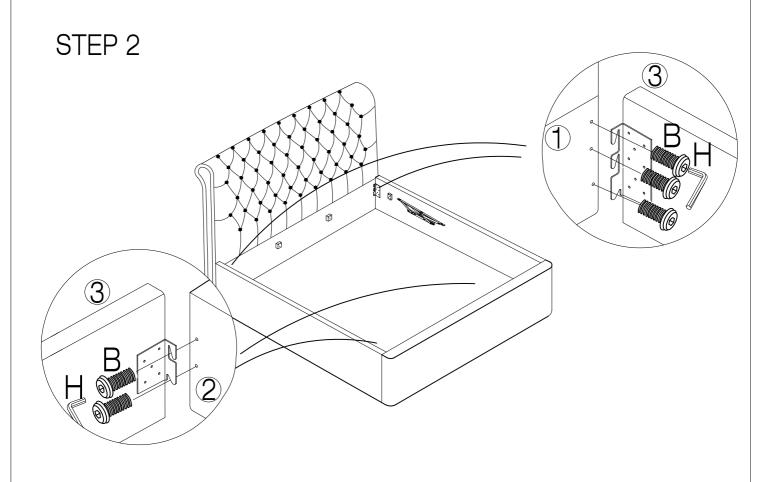

lt M6 x 30mm - 4pcs



(D) Washer M6 x 13mm - 4pcs



(E) CSK M5 x 50mm - 26pcs



(F) Adjustable Foot - 2pcs



(G) Spanner - 1pc



(H) Allen Key M5 - 1pc



(I) Allen Key M4 - 1pc



(J) Single Plastic Cap x 28pcs



(K) Double Plastic Cap x 28pcs



(L) Mattress Stopper - 2pcs



(M) Metal Corner Plate - 2pcs



#### PART LIST

(1) Headboard x 1pc



(2) Footboard x 1pc



(3) Sidr Rail x 2pcs



(4) Support Rail x 2pcs



(5) Metal Frame Long (R) x 1pc



(6) Metal Frame Long (L)x 1pc



(7) Metal Frame Short x 1pcs



(8) Metal Frame Short x 1pcs



(9) Support Leg x 2pcs



(10) Headboard Support Wood x 2pcs



(11) Center Support Bar x 1pc



(12) Footboard Support Wood x 1pc



(13) Non Woven Fabric x 1pc



(14) Slats x 42pcs



(15) Feet x 4pcs



(16) Strap x 2pcs



STEP 1





## STEP 3



## STEP 4





#### STEP 7