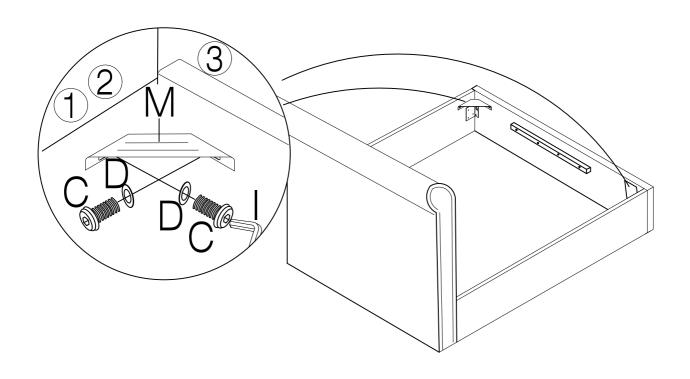

#### HARDWARE LIST

(A) Bolt M8 x 16mm - 26pcs

(B) Bolt M8 x 30mm - 10pcs

(C) Bolt M6 x 30mm - 4pcs

(D) Washer M6 x 13mm - 4pcs

(E) CSK M5 x 50mm - 26pcs

(F) Adjustable Foot - 2pcs

(G) Spanner - 1pc

(H) Allen Key M5 - 1pc

(I) Allen Key M4 - 1pc

(J) Single Plastic Cap x 28pcs

(K) Double Plastic Cap x 28pcs

(L) Mattress Stopper - 2pcs

(M) Metal Corner Plate - 2pcs

#### PART LIST

(1) Headboard x 1pc

(2) Footboard x 1pc

(3) Sidr Rail x 2pcs

(4) Support Rail x 2pcs

(5) Metal Frame Long (R) x 1pc

(6) Metal Frame Long (L)x 1pc

(7) Metal Frame Short x 1pcs

## STEP 3