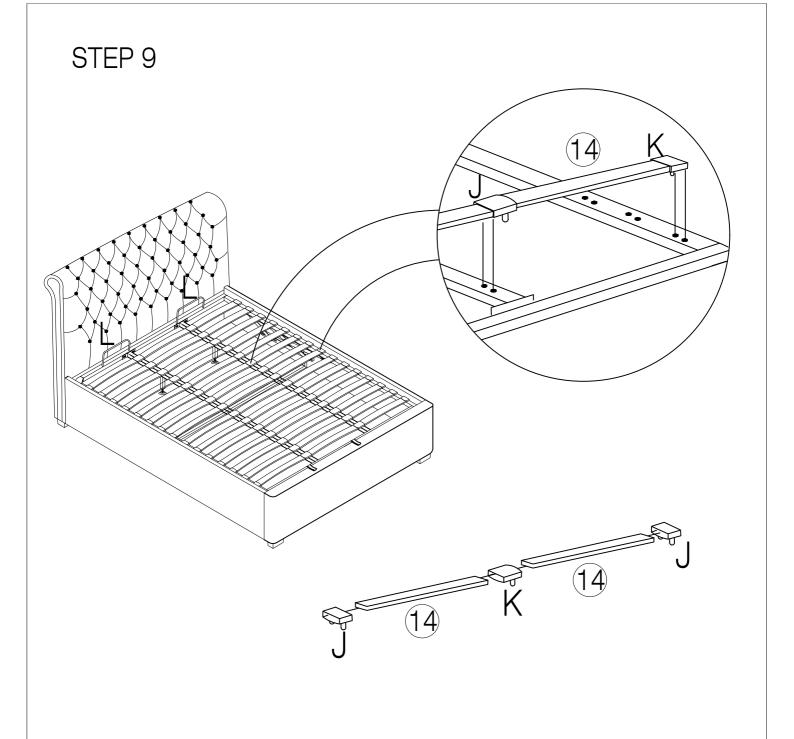

(8) Metal Frame Short x 1pcs

(9) Support Leg x 2pcs

(10) Headboard Support Wood x 2pcs

(11) Center Support Bar x 1pc

(12) Footboard Support Wood x 1pc

(13) Non Woven Fabric x 1pc

(14) Slats x 42pcs

(15) Feet x 4pcs