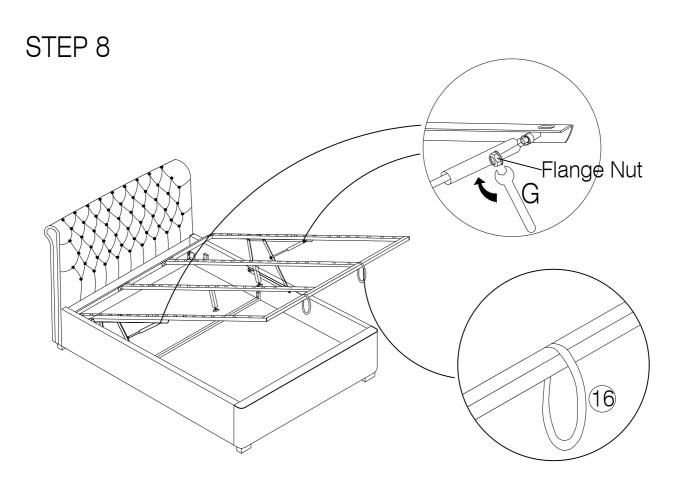

4pcs



(E) CSK M5 x 50mm - 26pcs



(F) Adjustable Foot - 2pcs



(G) Spanner - 1pc



(H) Allen Key M5 - 1pc



(I) Allen Key M4 - 1pc



(J) Single Plastic Cap x 28pcs



(K) Double Plastic Cap x 28pcs



(L) Mattress Stopper - 2pcs



(M) Metal Corner Plate - 2pcs



#### PART LIST

(1) Headboard x 1pc



(2) Footboard x 1pc



(3) Sidr Rail x 2pcs



(4) Support Rail x 2pcs



(5) Metal Frame Long (R) x 1pc



(6) Metal Frame Long (L)x 1pc



(7) Metal Frame Short x 1pcs



(8) Metal Frame Short x 1pcs



(9) Support Leg x 2pcs



(10) Headboard Support Wood x 2pcs



(11) Center Support Bar x 1pc



(12) Footboard Support Wood x 1pc



(13) Non Woven Fabric x 1pc



(14) Slats x 42pcs



(15) Feet x 4pcs



(16) Strap x 2pcs



STEP 1





## STEP 3



## STEP 4





#### STEP 7