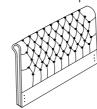

#### PART LIST

(1) Headboard x 1pc

(2) Footboard x 1pc

(3) Sidr Rail x 2pcs

(4) Support Rail x 2pcs

(5) Metal Frame Long (R) x 1pc

(6) Metal Frame Long (L)x 1pc

(7) Metal Frame Short x 1pcs