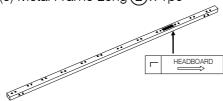

#### PART LIST

(1) Headboard x 1pc

(2) Footboard x 1pc

(3) Sidr Rail x 2pcs

(4) Support Rail x 2pcs

(5) Metal Frame Long (R) x 1pc

(6) Metal Frame Long (L)x 1pc

(7) Metal Frame Short x 1pcs

(16) Strap x 2pcs

STEP 1