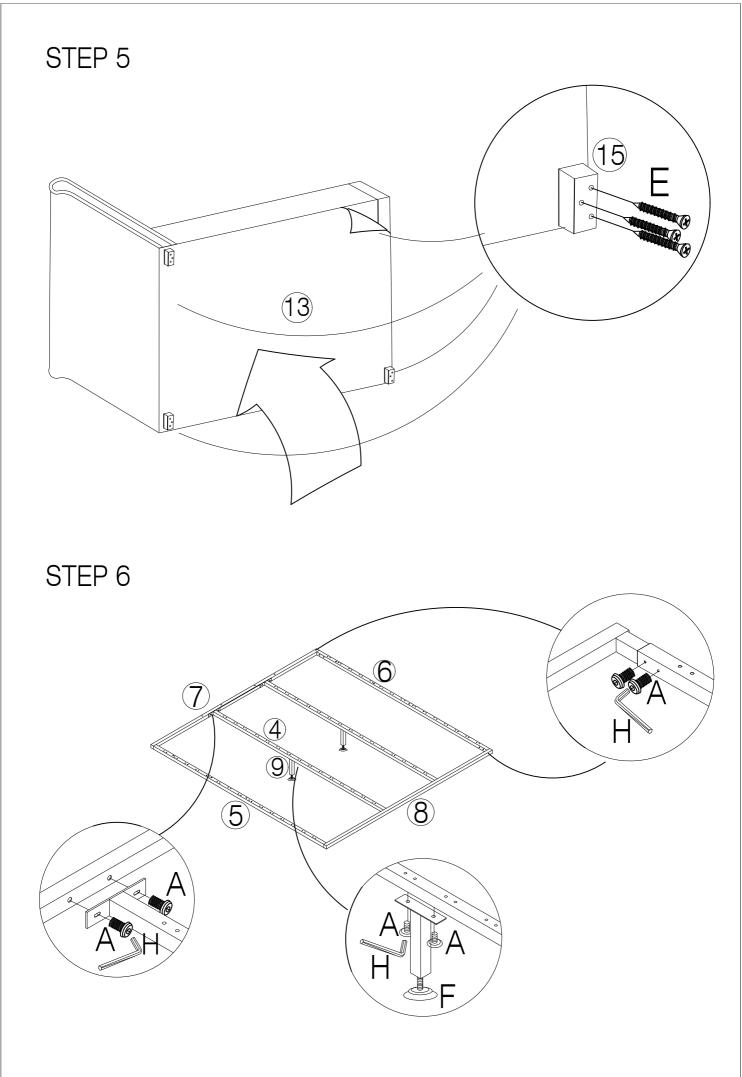

#### HARDWARE LIST

(A) Bolt M8 x 16mm - 26pcs

(B) Bolt M8 x 30mm - 10pcs

(C) Bolt M6 x 30mm - 4pcs

(D) Washer M6 x 13mm - 4pcs

(E) CSK M5 x 50mm - 26pcs

(F) Adjustable Foot - 2pcs

(G) Spanner - 1pc

(H) Allen Key M5 - 1pc

(I) Allen Key M4 - 1pc

(J) Single Plastic Cap x 28pcs

(K) Double Plastic Cap x 28pcs

(L) Mattress Stopper - 2pcs

(M) Metal Corner Plate - 2pcs

#### PART LIST

(1) Headboard x 1pc

(2) Footboard x 1pc

(3) Sidr Rail x 2pcs

(4) Support Rail x 2pcs

(5) Metal Frame Long (R) x 1pc

(6) Metal Frame Long (L)x 1pc

(7) Metal Frame Short x 1pcs

(8) Metal Frame Short x 1pcs

(9) Support Leg x 2pcs

(10) Headboard Support Wood x 2pcs

(11) Center Support Bar x 1pc

(12) Footboard Support Wood x 1pc

(13) Non Woven Fabric x 1pc

(14) Slats x 42pcs

(15) Feet x 4pcs