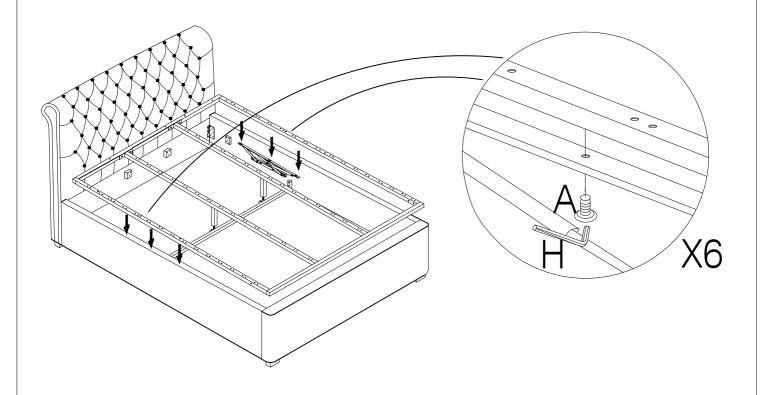

#### HARDWARE LIST

(A) Bolt M8 x 16mm - 26pcs

(B) Bolt M8 x 30mm - 10pcs

(C) Bolt M6 x 30mm - 4pcs

(D) Washer M6 x 13mm - 4pcs

(E) CSK M5 x 50mm - 26pcs

(F) Adjustable Foot - 2pcs

(G) Spanner - 1pc

(H) Allen Key M5 - 1pc

(I) Allen Key M4 - 1pc

(J) Single Plastic Cap x 28pcs

(K) Double Plastic Cap x 28pcs

(L) Mattress Stopper - 2pcs

(M) Metal Corner Plate - 2pcs

#### STEP 7