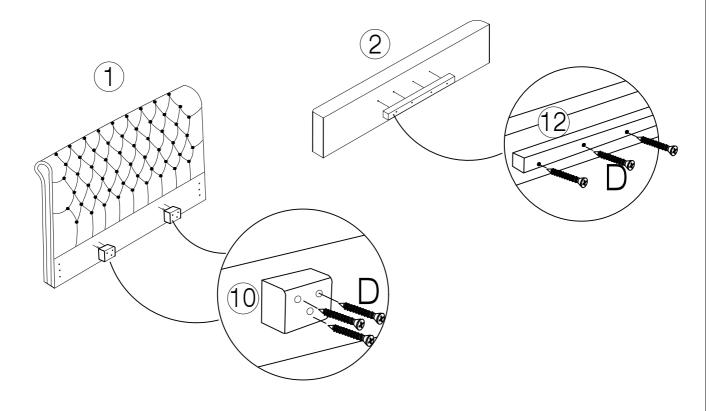

#### PART LIST

(1) Headboard x 1pc

(2) Footboard x 1pc

(3) Sidr Rail x 2pcs

(4) Support Rail x 2pcs

(5) Metal Frame Long (R) x 1pc

(6) Metal Frame Long (L)x 1pc

(7) Metal Frame Short x 1pcs

(8) Metal Frame Short x 1pcs

(9) Support Leg x 2pcs

(10) Headboard Support Wood x 2pcs

(11) Center Support Bar x 1pc

(12) Footboard Support Wood x 1pc

(13) Non Woven Fabric x 1pc

(14) Slats x 42pcs

(15) Feet x 4pcs

(16) Strap x 2pcs

STEP 1