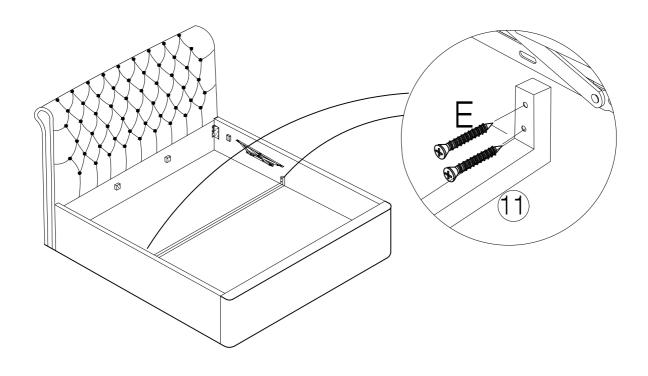

#### HARDWARE LIST

(A) Bolt M8 x 16mm - 26pcs

(B) Bolt M8 x 30mm - 10pcs

(C) Bolt M6 x 30mm - 4pcs

(D) Washer M6 x 13mm - 4pcs

(E) CSK M5 x 50mm - 26pcs

(F) Adjustable Foot - 2pcs

(G) Spanner - 1pc

(H) Allen Key M5 - 1pc

(I) Allen Key M4 - 1pc

(J) Single Plastic Cap x 28pcs

(K) Double Plastic Cap x 28pcs

(L) Mattress Stopper - 2pcs

(M) Metal Corner Plate - 2pcs

## STEP 4