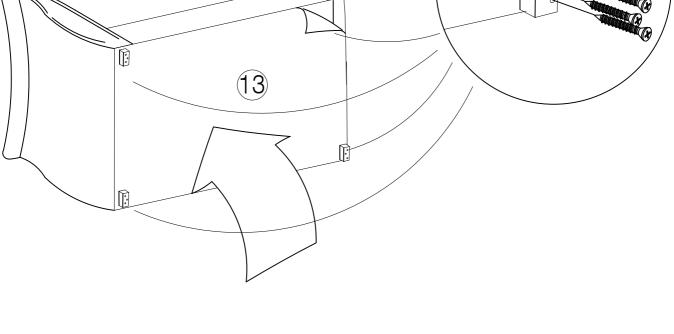

(D) Washer M6 x 13mm - 4pcs



(E) CSK M5 x 50mm - 22pcs



(F) Adjustable Foot - 1pc



(G) Spanner - 1pc



(H) Allen Key M5 - 1pc



(I) Allen Key M4 - 1pc



(J) Single Plastic Cap x 28pcs



(K) Double Plastic Cap x 14pcs



(L) Mattress Stopper - 2pcs



(M) Metal Corner Plate - 2pcs



### PART LIST

(1) Headboard x 1pc



(2) Footboard x 1pc



(3) Sidr Rail x 2pcs



(4) Support Rail x 1pc



(5) Metal Frame Long (R) x 1pc



(6) Metal Frame Long (L) x 1pc



(7) Metal Frame Short x 1pcs



(8) Metal Frame Short x 1pcs



(9) Support Leg x 1pc



(10) Headboard Support Wood x 1pc



(11) Center Support Bar x 1pc



(12) Footboard Support Wood x 1pc



(13) Non Woven Fabric x 1pc



(14) Slats x 28pcs



(15) Feet x 4pcs



(16) Strap x 1pc







STEP 3



## STEP 4



# STEP 5







### STEP 7