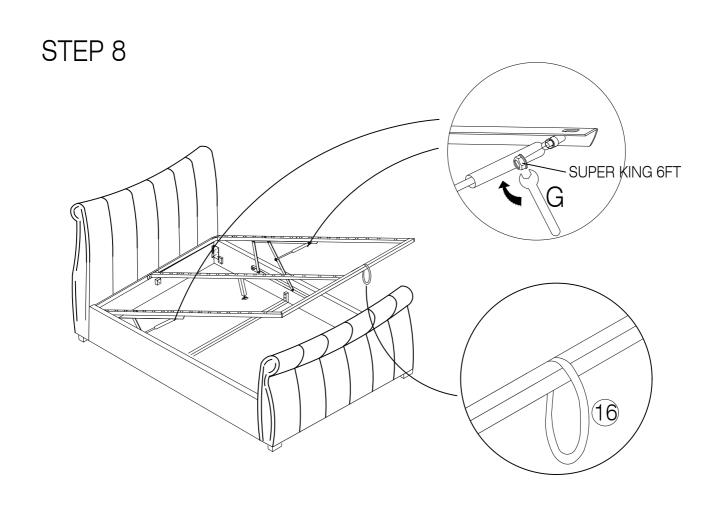

m - 4pcs



(E) CSK M5 x 50mm - 22pcs



(F) Adjustable Foot - 1pc



(G) Spanner - 1pc



(H) Allen Key M5 - 1pc



(I) Allen Key M4 - 1pc



(J) Single Plastic Cap x 28pcs



(K) Double Plastic Cap x 14pcs



(L) Mattress Stopper - 2pcs



(M) Metal Corner Plate - 2pcs



### PART LIST

(1) Headboard x 1pc



(2) Footboard x 1pc



(3) Sidr Rail x 2pcs



(4) Support Rail x 1pc



(5) Metal Frame Long (R) x 1pc



(6) Metal Frame Long (L) x 1pc



(7) Metal Frame Short x 1pcs



(8) Metal Frame Short x 1pcs



(9) Support Leg x 1pc



(10) Headboard Support Wood x 1pc



(11) Center Support Bar x 1pc



(12) Footboard Support Wood x 1pc



(13) Non Woven Fabric x 1pc



(14) Slats x 28pcs



(15) Feet x 4pcs



(16) Strap x 1pc







STEP 3



## STEP 4



# STEP 5







### STEP 7