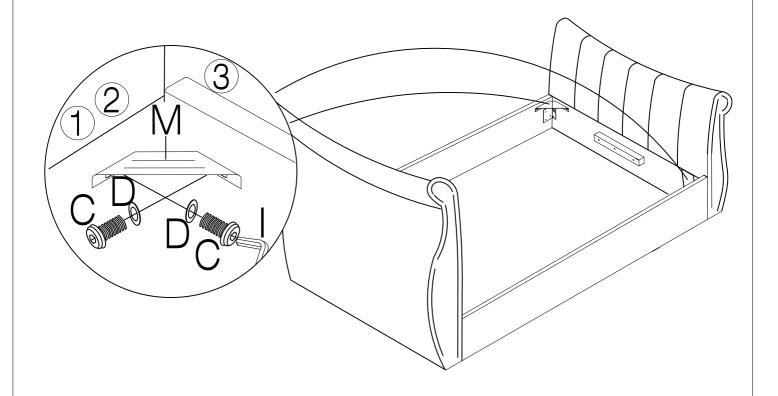

### HARDWARE LIST

(A) Bolt M8 x 16mm - 20pcs

(B) Bolt M8 x 30mm - 10pcs

(C) Bolt M6 x 30mm - 4pcs

(D) Washer M6 x 13mm - 4pcs

(E) CSK M5 x 50mm - 22pcs

(F) Adjustable Foot - 1pc

(G) Spanner - 1pc

(H) Allen Key M5 - 1pc

(I) Allen Key M4 - 1pc

(J) Single Plastic Cap x 28pcs

(K) Double Plastic Cap x 14pcs

(L) Mattress Stopper - 2pcs

(M) Metal Corner Plate - 2pcs

### PART LIST

(1) Headboard x 1pc

(2) Footboard x 1pc

(3) Sidr Rail x 2pcs

(4) Support Rail x 1pc

(5) Metal Frame Long (R) x 1pc

(6) Metal Frame Long (L) x 1pc

(7) Metal Frame Short x 1pcs

(16) Strap x 1pc

STEP 3