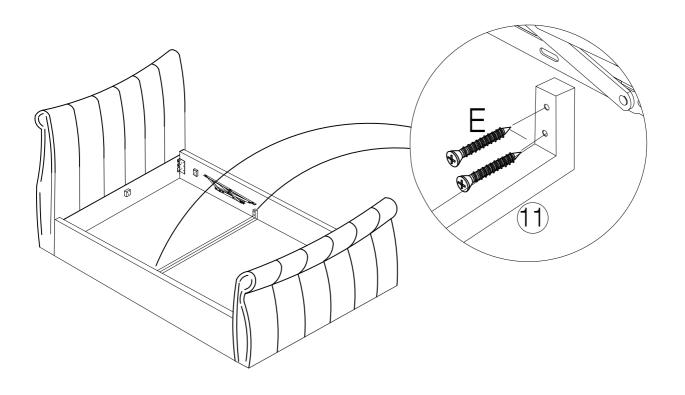

### HARDWARE LIST

(A) Bolt M8 x 16mm - 20pcs

(B) Bolt M8 x 30mm - 10pcs

(C) Bolt M6 x 30mm - 4pcs

(D) Washer M6 x 13mm - 4pcs

(E) CSK M5 x 50mm - 22pcs

(F) Adjustable Foot - 1pc

(G) Spanner - 1pc

(H) Allen Key M5 - 1pc

(I) Allen Key M4 - 1pc

(J) Single Plastic Cap x 28pcs

(K) Double Plastic Cap x 14pcs

(L) Mattress Stopper - 2pcs

(M) Metal Corner Plate - 2pcs