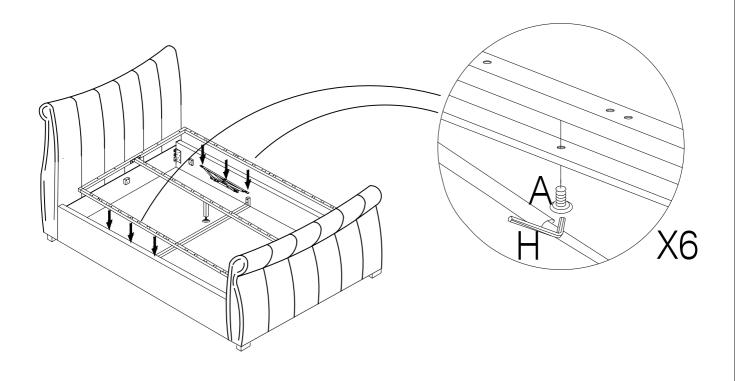

3mm - 4pcs



(E) CSK M5 x 50mm - 22pcs



(F) Adjustable Foot - 1pc



(G) Spanner - 1pc



(H) Allen Key M5 - 1pc



(I) Allen Key M4 - 1pc



(J) Single Plastic Cap x 28pcs



(K) Double Plastic Cap x 14pcs



(L) Mattress Stopper - 2pcs



(M) Metal Corner Plate - 2pcs



### PART LIST

(1) Headboard x 1pc



(2) Footboard x 1pc



(3) Sidr Rail x 2pcs



(4) Support Rail x 1pc



(5) Metal Frame Long (R) x 1pc



(6) Metal Frame Long (L) x 1pc



(7) Metal Frame Short x 1pcs



(8) Metal Frame Short x 1pcs



(9) Support Leg x 1pc



(10) Headboard Support Wood x 1pc



(11) Center Support Bar x 1pc



(12) Footboard Support Wood x 1pc



(13) Non Woven Fabric x 1pc



(14) Slats x 28pcs



(15) Feet x 4pcs



(16) Strap x 1pc







STEP 3



## STEP 4



# STEP 5







### STEP 7