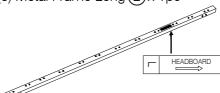

### PART LIST

(1) Headboard x 1pc

(2) Footboard x 1pc

(3) Sidr Rail x 2pcs

(4) Support Rail x 1pc

(5) Metal Frame Long (R) x 1pc

(6) Metal Frame Long (L) x 1pc

(7) Metal Frame Short x 1pcs

(8) Metal Frame Short x 1pcs

(9) Support Leg x 1pc

(10) Headboard Support Wood x 1pc

(11) Center Support Bar x 1pc

(12) Footboard Support Wood x 1pc

(13) Non Woven Fabric x 1pc

(14) Slats x 28pcs

(15) Feet x 4pcs

(16) Strap x 1pc

STEP 3