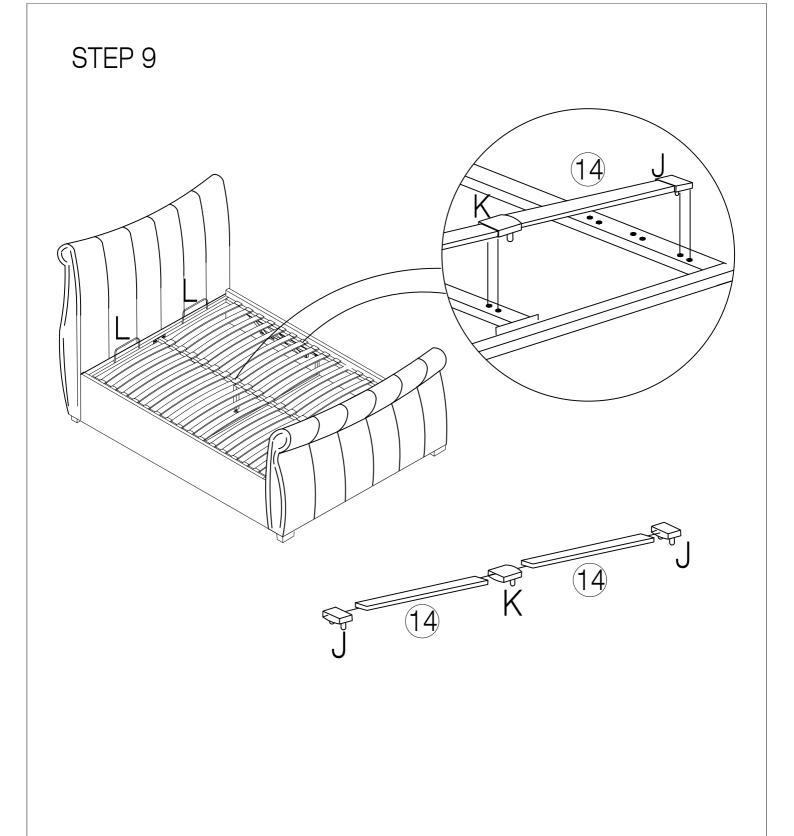

(8) Metal Frame Short x 1pcs

(9) Support Leg x 1pc

(10) Headboard Support Wood x 1pc

(11) Center Support Bar x 1pc

(12) Footboard Support Wood x 1pc

(13) Non Woven Fabric x 1pc

(14) Slats x 28pcs

(15) Feet x 4pcs