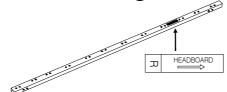

### PART LIST

(1) Headboard x 1pc

(2) Footboard x 1pc

(3) Sidr Rail x 2pcs

(4) Support Rail x 1pc

(5) Metal Frame Long (R) x 1pc

(6) Metal Frame Long (L) x 1pc

(7) Metal Frame Short x 1pcs