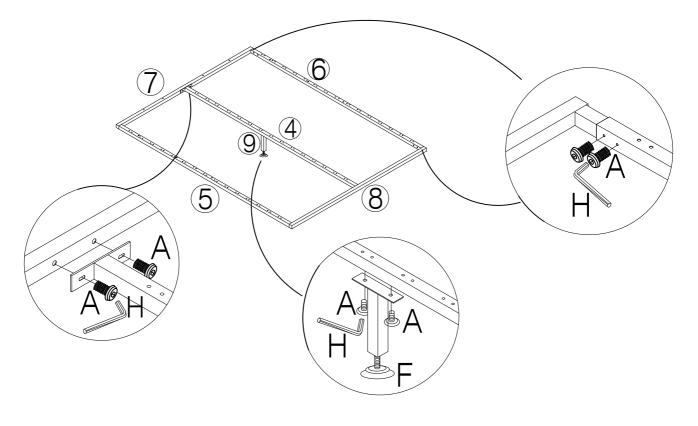

### HARDWARE LIST

(A) Bolt M8 x 16mm - 20pcs

(B) Bolt M8 x 30mm - 10pcs

(C) Bolt M6 x 30mm - 4pcs

(D) Washer M6 x 13mm - 4pcs

(E) CSK M5 x 50mm - 22pcs

(F) Adjustable Foot - 1pc

(G) Spanner - 1pc

(H) Allen Key M5 - 1pc

(I) Allen Key M4 - 1pc

(J) Single Plastic Cap x 28pcs

(K) Double Plastic Cap x 14pcs

(L) Mattress Stopper - 2pcs

(M) Metal Corner Plate - 2pcs

### PART LIST

(1) Headboard x 1pc

(2) Footboard x 1pc

(3) Sidr Rail x 2pcs

(4) Support Rail x 1pc

(5) Metal Frame Long (R) x 1pc

(6) Metal Frame Long (L) x 1pc

(7) Metal Frame Short x 1pcs

(8) Metal Frame Short x 1pcs

(9) Support Leg x 1pc

(10) Headboard Support Wood x 1pc

(11) Center Support Bar x 1pc

(12) Footboard Support Wood x 1pc

(13) Non Woven Fabric x 1pc

(14) Slats x 28pcs

(15) Feet x 4pcs