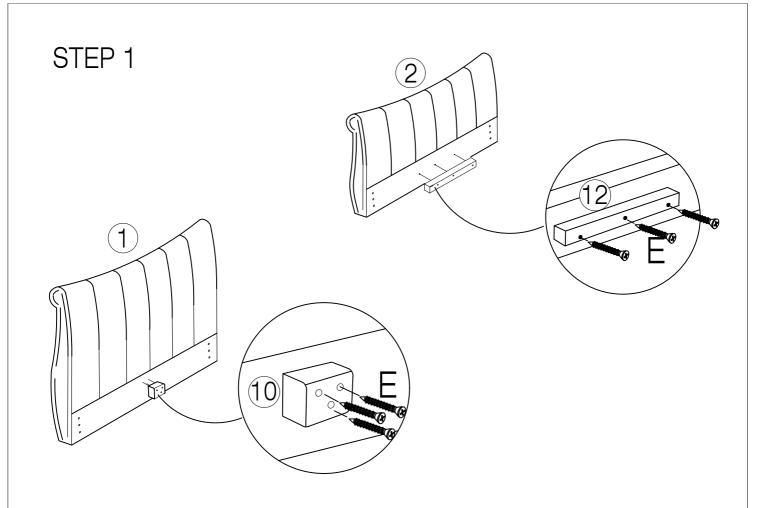

10pcs



(C) Bolt M6 x 30mm - 4pcs



(D) Washer M6 x 13mm - 4pcs



(E) CSK M5 x 50mm - 22pcs



(F) Adjustable Foot - 1pc



(G) Spanner - 1pc



(H) Allen Key M5 - 1pc



(I) Allen Key M4 - 1pc



(J) Single Plastic Cap x 28pcs



(K) Double Plastic Cap x 14pcs



(L) Mattress Stopper - 2pcs



(M) Metal Corner Plate - 2pcs



### PART LIST

(1) Headboard x 1pc



(2) Footboard x 1pc



(3) Sidr Rail x 2pcs



(4) Support Rail x 1pc



(5) Metal Frame Long (R) x 1pc



(6) Metal Frame Long (L) x 1pc



(7) Metal Frame Short x 1pcs



(8) Metal Frame Short x 1pcs



(9) Support Leg x 1pc



(10) Headboard Support Wood x 1pc



(11) Center Support Bar x 1pc



(12) Footboard Support Wood x 1pc



(13) Non Woven Fabric x 1pc



(14) Slats x 28pcs



(15) Feet x 4pcs



(16) Strap x 1pc







STEP 3



## STEP 4



# STEP 5







### STEP 7