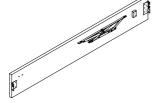

### PART LIST

(1) Headboard x 1pc

(2) Footboard x 1pc

(3) Sidr Rail x 2pcs

(4) Support Rail x 1pc

(5) Metal Frame Long (R) x 1pc

(6) Metal Frame Long (L) x 1pc

(7) Metal Frame Short x 1pcs