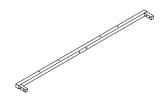

### PART LIST

(1) Headboard x 1pc

(2) Footboard x 1pc

(3) Sidr Rail x 2pcs

(4) Support Rail x 1pc

(5) Metal Frame Long (R) x 1pc

(6) Metal Frame Long (L) x 1pc

(7) Metal Frame Short x 1pcs

(8) Metal Frame Short x 1pcs

(9) Support Leg x 1pc

(10) Headboard Support Wood x 1pc

(11) Center Support Bar x 1pc

(12) Footboard Support Wood x 1pc

(13) Non Woven Fabric x 1pc

(14) Slats x 28pcs

(15) Feet x 4pcs