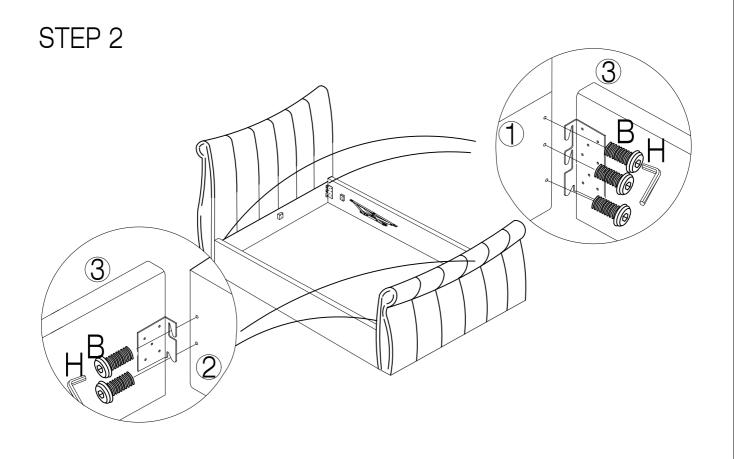

pcs



(C) Bolt M6 x 30mm - 4pcs



(D) Washer M6 x 13mm - 4pcs



(E) CSK M5 x 50mm - 22pcs



(F) Adjustable Foot - 1pc



(G) Spanner - 1pc



(H) Allen Key M5 - 1pc



(I) Allen Key M4 - 1pc



(J) Single Plastic Cap x 28pcs



(K) Double Plastic Cap x 14pcs



(L) Mattress Stopper - 2pcs



(M) Metal Corner Plate - 2pcs



### PART LIST

(1) Headboard x 1pc



(2) Footboard x 1pc



(3) Sidr Rail x 2pcs



(4) Support Rail x 1pc



(5) Metal Frame Long (R) x 1pc



(6) Metal Frame Long (L) x 1pc



(7) Metal Frame Short x 1pcs



(8) Metal Frame Short x 1pcs



(9) Support Leg x 1pc



(10) Headboard Support Wood x 1pc



(11) Center Support Bar x 1pc



(12) Footboard Support Wood x 1pc



(13) Non Woven Fabric x 1pc



(14) Slats x 28pcs



(15) Feet x 4pcs



(16) Strap x 1pc







STEP 3



## STEP 4



# STEP 5







### STEP 7