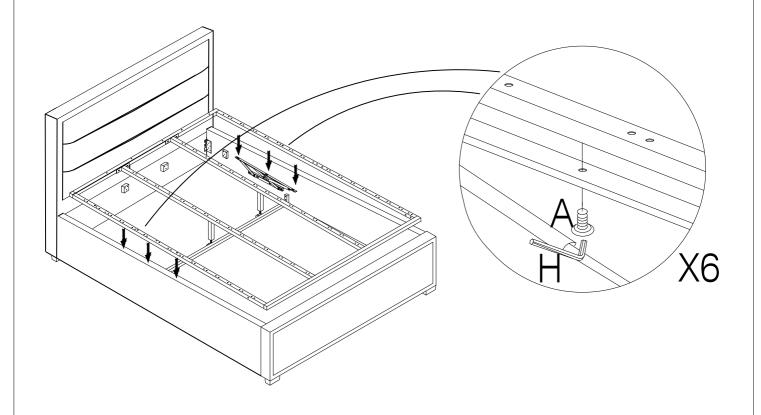

### HARDWARE LIST

(A) Bolt M8 x 16mm - 26pcs

(B) Bolt M8 x 30mm - 10pcs

(C) Bolt M6 x 30mm - 4pcs

(D) Washer M6 x 13mm - 4pcs

(E) CSK M5 x 50mm - 25pcs

(F) Adjustable Foot - 2pcs

(G) Spanner - 1pc

(H) Allen Key M5 - 1pc

(I) Allen Key M4 - 1pc

(J) Single Plastic Cap x 28pcs

(K) Double Plastic Cap x 28pcs

(L) Mattress Stopper - 2pcs

(M) Metal Corner Plate - 2pcs

## STEP 5 15 13 STEP 6 8 5