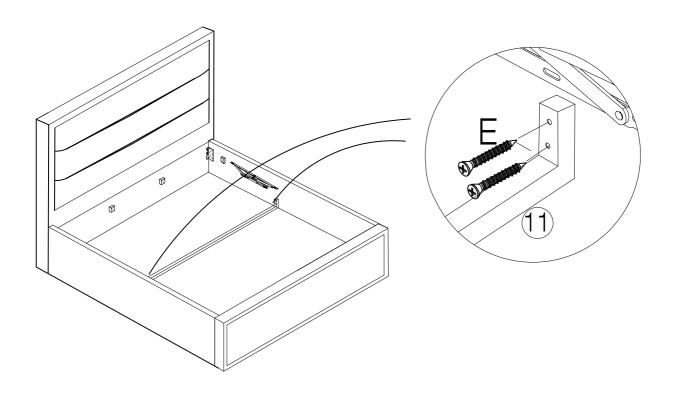

### HARDWARE LIST

(A) Bolt M8 x 16mm - 26pcs

(B) Bolt M8 x 30mm - 10pcs

(C) Bolt M6 x 30mm - 4pcs

(D) Washer M6 x 13mm - 4pcs

(E) CSK M5 x 50mm - 25pcs

(F) Adjustable Foot - 2pcs

(G) Spanner - 1pc

(H) Allen Key M5 - 1pc

(I) Allen Key M4 - 1pc

(J) Single Plastic Cap x 28pcs

(K) Double Plastic Cap x 28pcs

(L) Mattress Stopper - 2pcs

(M) Metal Corner Plate - 2pcs

### STEP 3

STEP 4