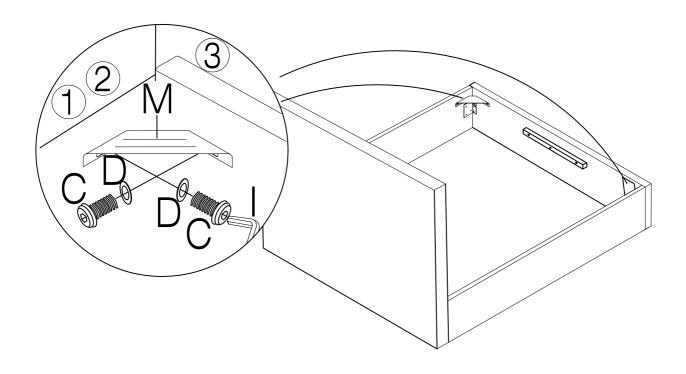

### HARDWARE LIST

(A) Bolt M8 x 16mm - 26pcs

(B) Bolt M8 x 30mm - 10pcs

(C) Bolt M6 x 30mm - 4pcs

(D) Washer M6 x 13mm - 4pcs

(E) CSK M5 x 50mm - 25pcs

(F) Adjustable Foot - 2pcs

(G) Spanner - 1pc

(H) Allen Key M5 - 1pc

(I) Allen Key M4 - 1pc

(J) Single Plastic Cap x 28pcs

(K) Double Plastic Cap x 28pcs

(L) Mattress Stopper - 2pcs

(M) Metal Corner Plate - 2pcs

#### PART LIST

(2) Footboard x 1pc

(3) Sidr Rail x 2pcs

(4) Support Rail x 2pcs

(5) Metal Frame Long (R) x 1pc

(6) Metal Frame Long (L) x 1pc

(7) Metal Frame Short x 1pcs

(8) Metal Frame Short x 1pcs

(9) Support Leg x 2pcs

(10) Headboard Support Wood x 2pcs

(11) Center Support Bar x 1pc

(12) Footboard Support Wood x 1pc

(13) Non Woven Fabric x 1pc

(14) Slats x 42pcs

(15) Feet x 4pcs

(16) Strap x 2pcs