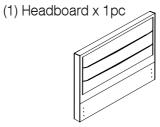

#### PART LIST

(2) Footboard x 1pc

(3) Sidr Rail x 2pcs

(4) Support Rail x 2pcs

(5) Metal Frame Long (R) x 1pc

(6) Metal Frame Long (L) x 1pc

(7) Metal Frame Short x 1pcs

(8) Metal Frame Short x 1pcs