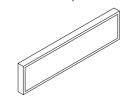

#### PART LIST

(2) Footboard x 1pc

(3) Sidr Rail x 2pcs

(4) Support Rail x 2pcs

(5) Metal Frame Long (R) x 1pc

(6) Metal Frame Long (L) x 1pc

(7) Metal Frame Short x 1pcs

(8) Metal Frame Short x 1pcs