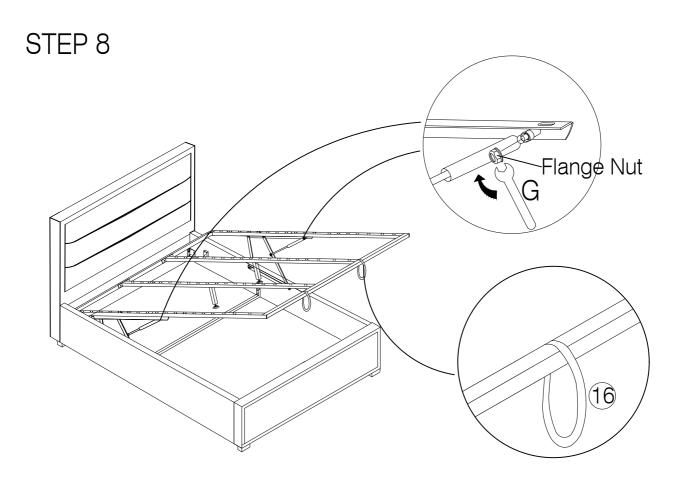

### HARDWARE LIST

(A) Bolt M8 x 16mm - 26pcs

(B) Bolt M8 x 30mm - 10pcs

(C) Bolt M6 x 30mm - 4pcs

(D) Washer M6 x 13mm - 4pcs

(E) CSK M5 x 50mm - 25pcs

(F) Adjustable Foot - 2pcs

(G) Spanner - 1pc

(H) Allen Key M5 - 1pc

(I) Allen Key M4 - 1pc

(J) Single Plastic Cap x 28pcs

(K) Double Plastic Cap x 28pcs

(L) Mattress Stopper - 2pcs

(M) Metal Corner Plate - 2pcs

### STEP 7