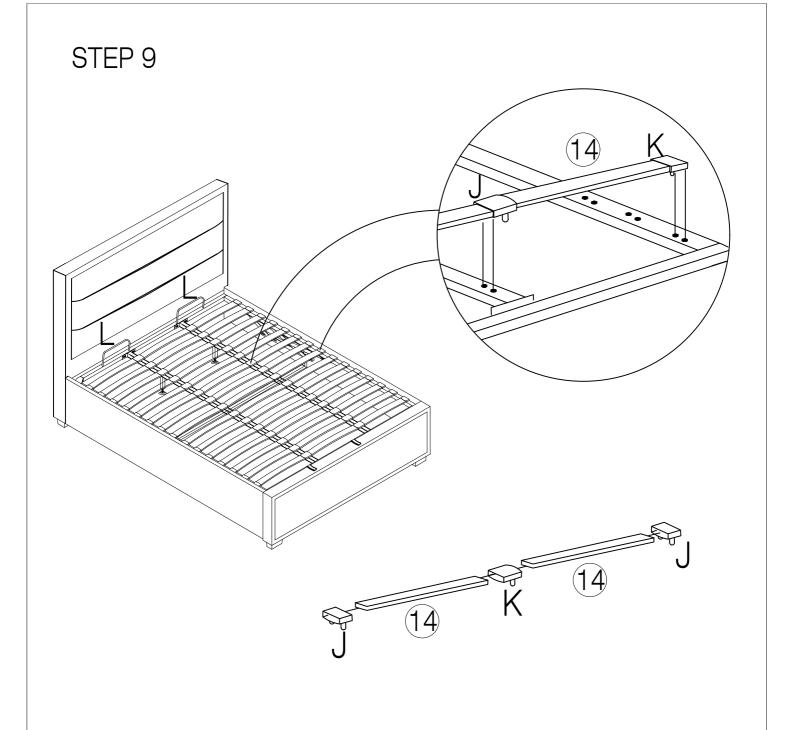

(9) Support Leg x 2pcs

(10) Headboard Support Wood x 2pcs

(11) Center Support Bar x 1pc

(12) Footboard Support Wood x 1pc

(13) Non Woven Fabric x 1pc

(14) Slats x 42pcs

(15) Feet x 4pcs

(16) Strap x 2pcs