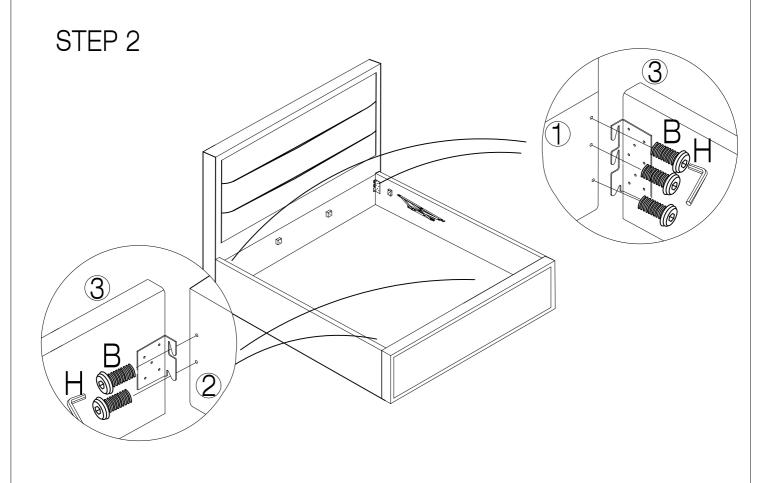

### HARDWARE LIST

(A) Bolt M8 x 16mm - 26pcs

(B) Bolt M8 x 30mm - 10pcs

(C) Bolt M6 x 30mm - 4pcs

(D) Washer M6 x 13mm - 4pcs

(E) CSK M5 x 50mm - 25pcs

(F) Adjustable Foot - 2pcs

(G) Spanner - 1pc

(H) Allen Key M5 - 1pc

(I) Allen Key M4 - 1pc

(J) Single Plastic Cap x 28pcs

(K) Double Plastic Cap x 28pcs

(L) Mattress Stopper - 2pcs

(M) Metal Corner Plate - 2pcs