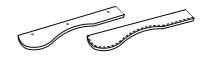

4 WORKING DAYS.

## HARDWARE LIST (A) Bolt M8 x 16mm - 20pcs (B) Bolt M8 x 30mm - 10pcs

#### PART LIST



(10) Headboard Support Wood x 1pc



(C) Bolt M6 x 30mm - 4pcs



(2) Footboard x 1pc





(12) Footboard Support Wood x 1pc

(D) Washer M6 x 13mm - 4pcs



(E) CSK M5 x 50mm - 22pcs







(F) Adjustable Foot - 1pc



(G) Spanner - 1pc



(H) Allen Key M5 - 1pc



(I) Allen Key M4 - 1pc



(J) Bolt M8 x 50mm - 6pcs



(K) Nut M8 x 13mm - 6pcs



(L) Washer M8 x 22mm - 6pcs



(M) Single Plastic Cap x 28pcs



(N) Double Plastic Cap x 14pcs



(O) Mattress Stopper - 2pcs



(P) Metal Corner Plate - 2pcs



(3) Sidr Rail x 2pcs

(4) Support Rail x 1pc













(13) Non Woven Fabric x 1pc



(14) Slats x 28pcs



(15) Feet x 4pcs



(16) Strap x 1pc



(17) Headboard's Wing x 2pcs



(9) Support Leg x 1pc



Page 2 of 8

STEP 1





#### STEP 3



#### STEP 4



#### STEP 5



### STEP 6



#### STEP 7