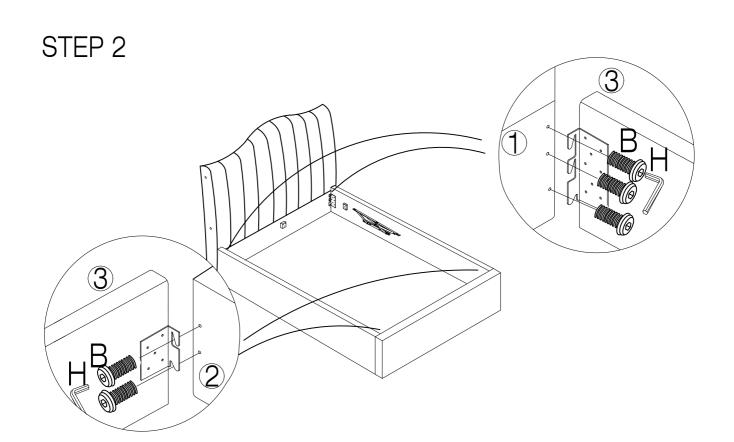

mm - 20pcs (B) Bolt M8 x 30mm - 10pcs

#### PART LIST



(10) Headboard Support Wood x 1pc



(C) Bolt M6 x 30mm - 4pcs



(2) Footboard x 1pc





(12) Footboard Support Wood x 1pc

(D) Washer M6 x 13mm - 4pcs



(E) CSK M5 x 50mm - 22pcs







(F) Adjustable Foot - 1pc



(G) Spanner - 1pc



(H) Allen Key M5 - 1pc



(I) Allen Key M4 - 1pc



(J) Bolt M8 x 50mm - 6pcs



(K) Nut M8 x 13mm - 6pcs



(L) Washer M8 x 22mm - 6pcs



(M) Single Plastic Cap x 28pcs



(N) Double Plastic Cap x 14pcs



(O) Mattress Stopper - 2pcs



(P) Metal Corner Plate - 2pcs



(3) Sidr Rail x 2pcs

(4) Support Rail x 1pc













(13) Non Woven Fabric x 1pc



(14) Slats x 28pcs



(15) Feet x 4pcs



(16) Strap x 1pc



(17) Headboard's Wing x 2pcs



(9) Support Leg x 1pc



Page 2 of 8

STEP 1





#### STEP 3



#### STEP 4



#### STEP 5



### STEP 6



#### STEP 7