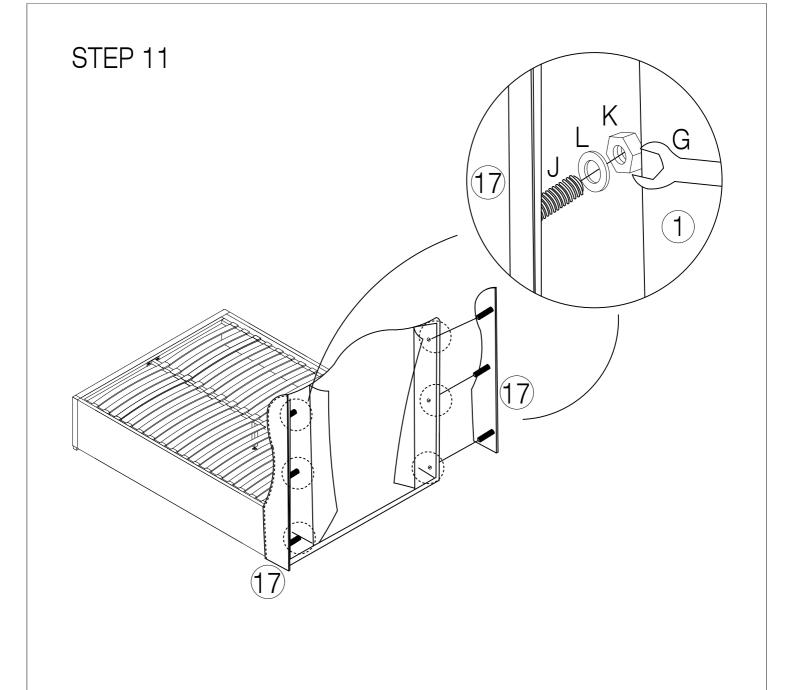

(G) Spanner - 1pc

(H) Allen Key M5 - 1pc

(I) Allen Key M4 - 1pc

(J) Bolt M8 x 50mm - 6pcs

(K) Nut M8 x 13mm - 6pcs

(L) Washer M8 x 22mm - 6pcs

(M) Single Plastic Cap x 28pcs

(N) Double Plastic Cap x 14pcs

(O) Mattress Stopper - 2pcs

(P) Metal Corner Plate - 2pcs

(3) Sidr Rail x 2pcs

(4) Support Rail x 1pc

(13) Non Woven Fabric x 1pc

(14) Slats x 28pcs

(15) Feet x 4pcs

(16) Strap x 1pc

(17) Headboard's Wing x 2pcs

(9) Support Leg x 1pc

Page 2 of 8

STEP 1