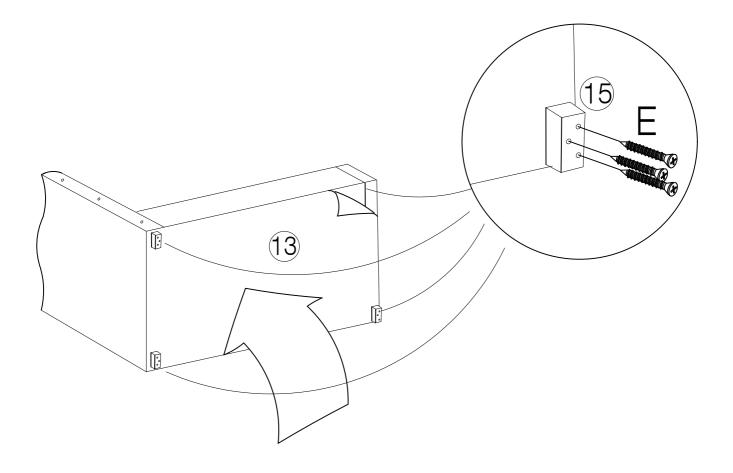

#### STEP 5

#### PART LIST

(10) Headboard Support Wood x 1pc

(C) Bolt M6 x 30mm - 4pcs

(2) Footboard x 1pc

(12) Footboard Support Wood x 1pc

(D) Washer M6 x 13mm - 4pcs

(E) CSK M5 x 50mm - 22pcs

(F) Adjustable Foot - 1pc