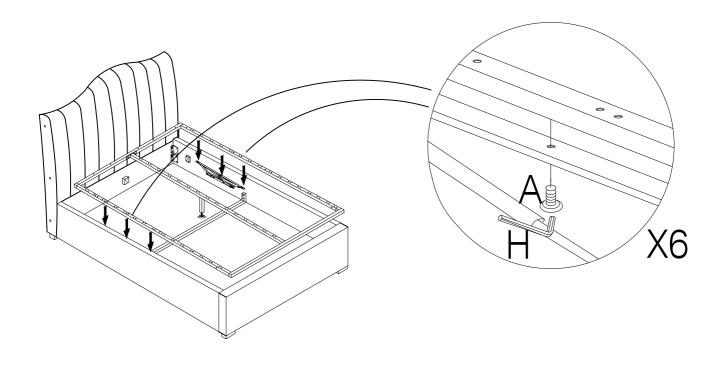

pport Wood x 1pc



(C) Bolt M6 x 30mm - 4pcs



(2) Footboard x 1pc





(12) Footboard Support Wood x 1pc

(D) Washer M6 x 13mm - 4pcs



(E) CSK M5 x 50mm - 22pcs







(F) Adjustable Foot - 1pc



(G) Spanner - 1pc



(H) Allen Key M5 - 1pc



(I) Allen Key M4 - 1pc



(J) Bolt M8 x 50mm - 6pcs



(K) Nut M8 x 13mm - 6pcs



(L) Washer M8 x 22mm - 6pcs



(M) Single Plastic Cap x 28pcs



(N) Double Plastic Cap x 14pcs



(O) Mattress Stopper - 2pcs



(P) Metal Corner Plate - 2pcs



(3) Sidr Rail x 2pcs

(4) Support Rail x 1pc













(13) Non Woven Fabric x 1pc



(14) Slats x 28pcs



(15) Feet x 4pcs



(16) Strap x 1pc



(17) Headboard's Wing x 2pcs



(9) Support Leg x 1pc



Page 2 of 8

STEP 1





#### STEP 3



#### STEP 4



#### STEP 5



### STEP 6



#### STEP 7