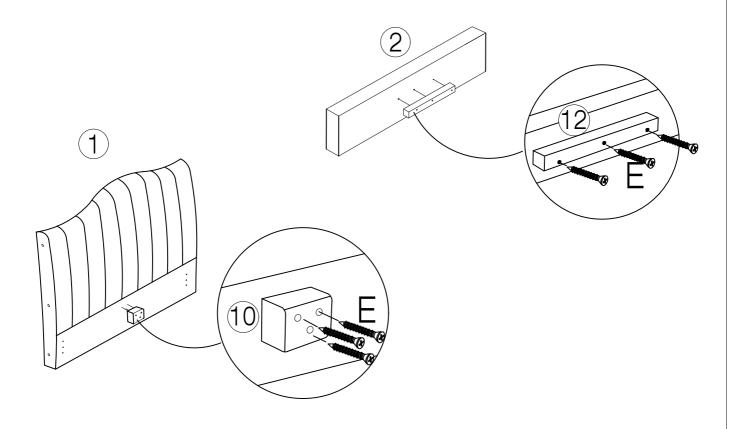

#### PART LIST

(10) Headboard Support Wood x 1pc

(C) Bolt M6 x 30mm - 4pcs

(2) Footboard x 1pc

(12) Footboard Support Wood x 1pc

(D) Washer M6 x 13mm - 4pcs

(E) CSK M5 x 50mm - 22pcs

(F) Adjustable Foot - 1pc

(17) Headboard's Wing x 2pcs

(9) Support Leg x 1pc

Page 2 of 8

STEP 1