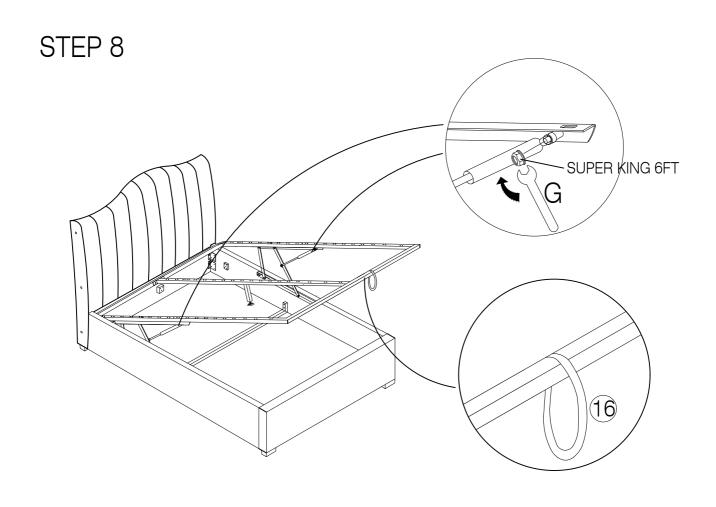

(O) Mattress Stopper - 2pcs

(P) Metal Corner Plate - 2pcs

(3) Sidr Rail x 2pcs

(4) Support Rail x 1pc

(13) Non Woven Fabric x 1pc

(14) Slats x 28pcs

(15) Feet x 4pcs

(16) Strap x 1pc