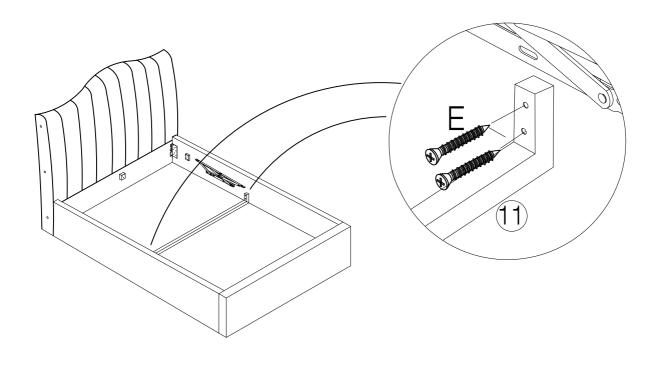

#### STEP 4

#### PART LIST

(10) Headboard Support Wood x 1pc

(C) Bolt M6 x 30mm - 4pcs

(2) Footboard x 1pc

(12) Footboard Support Wood x 1pc

(D) Washer M6 x 13mm - 4pcs

(E) CSK M5 x 50mm - 22pcs

(F) Adjustable Foot - 1pc