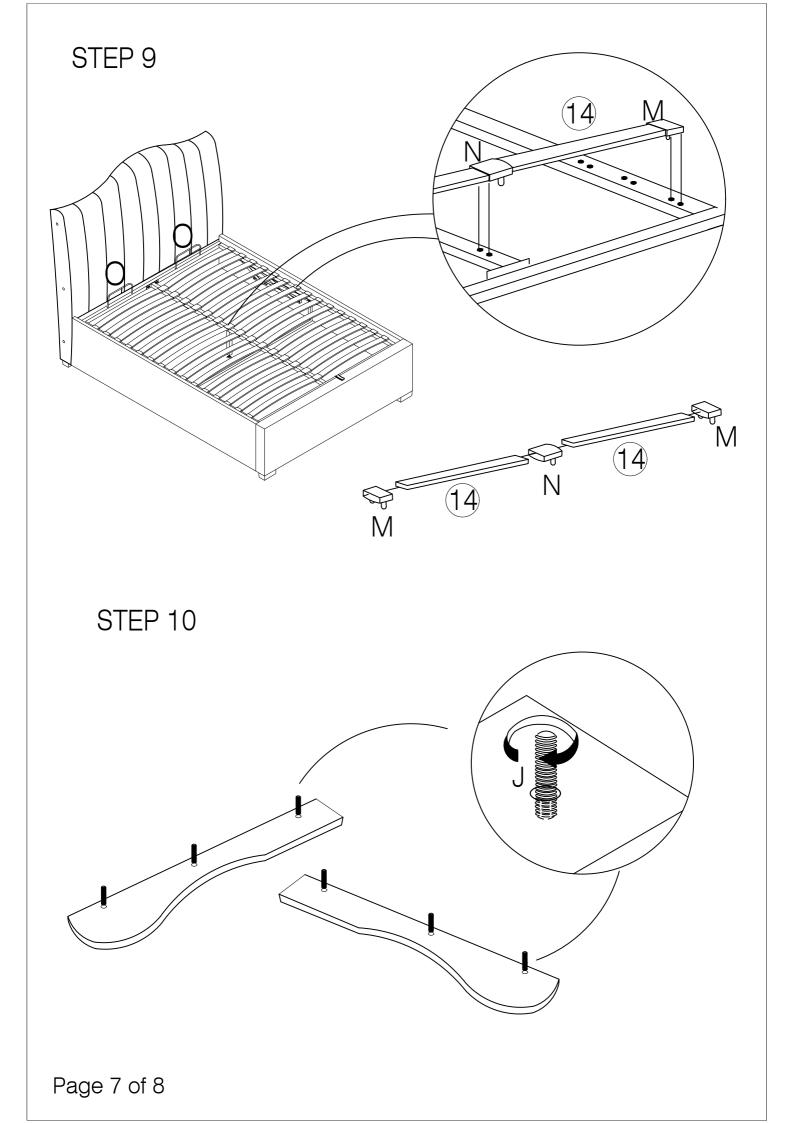

(O) Mattress Stopper - 2pcs

(P) Metal Corner Plate - 2pcs

(3) Sidr Rail x 2pcs

(4) Support Rail x 1pc

(13) Non Woven Fabric x 1pc

(14) Slats x 28pcs

(15) Feet x 4pcs

(16) Strap x 1pc