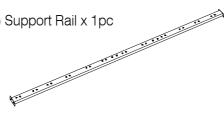

(O) Mattress Stopper - 2pcs

(P) Metal Corner Plate - 2pcs

(3) Sidr Rail x 2pcs

(4) Support Rail x 1pc

(13) Non Woven Fabric x 1pc

(14) Slats x 28pcs

(15) Feet x 4pcs

(16) Strap x 1pc