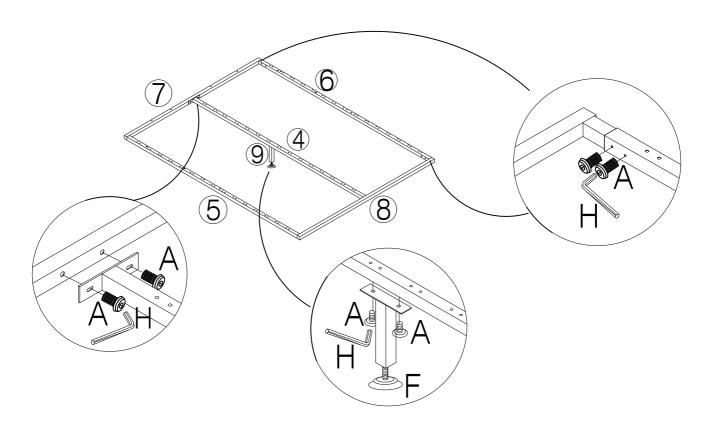

### STEP 6

## HARDWARE LIST (A) Bolt M8 x 16mm - 20pcs (B) Bolt M8 x 30mm - 10pcs

(O) Mattress Stopper - 2pcs

(P) Metal Corner Plate - 2pcs

(3) Sidr Rail x 2pcs

(4) Support Rail x 1pc

(13) Non Woven Fabric x 1pc

(14) Slats x 28pcs

(15) Feet x 4pcs

(16) Strap x 1pc