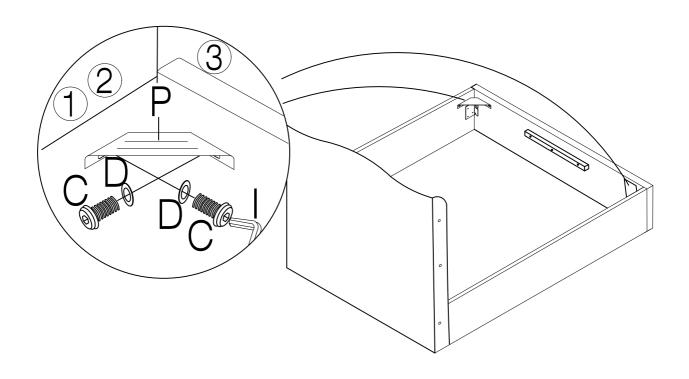

#### STEP 3

#### PART LIST

(10) Headboard Support Wood x 1pc

(C) Bolt M6 x 30mm - 4pcs

(2) Footboard x 1pc

(12) Footboard Support Wood x 1pc

(D) Washer M6 x 13mm - 4pcs

(E) CSK M5 x 50mm - 22pcs

(F) Adjustable Foot - 1pc

(G) Spanner - 1pc

(H) Allen Key M5 - 1pc

(I) Allen Key M4 - 1pc

(J) Bolt M8 x 50mm - 6pcs

(K) Nut M8 x 13mm - 6pcs

(L) Washer M8 x 22mm - 6pcs

(M) Single Plastic Cap x 28pcs

(N) Double Plastic Cap x 14pcs

(O) Mattress Stopper - 2pcs

(P) Metal Corner Plate - 2pcs

(3) Sidr Rail x 2pcs

(4) Support Rail x 1pc

(13) Non Woven Fabric x 1pc

(14) Slats x 28pcs

(15) Feet x 4pcs

(16) Strap x 1pc