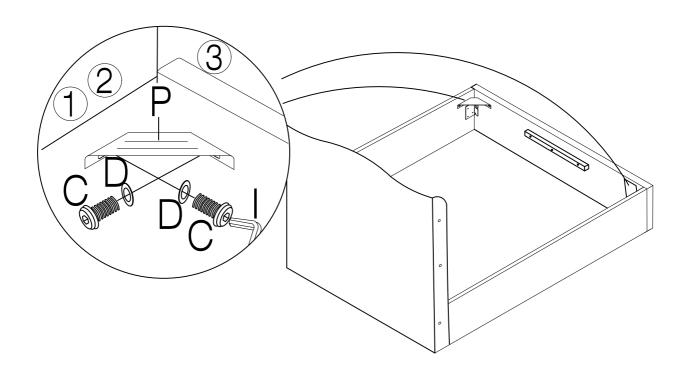

Bolt M8 x 30mm - 10pcs

#### PART LIST



(10) Headboard Support Wood x 1pc



(C) Bolt M6 x 30mm - 4pcs



(2) Footboard x 1pc





(12) Footboard Support Wood x 1pc

(D) Washer M6 x 13mm - 4pcs



(E) CSK M5 x 50mm - 22pcs







(F) Adjustable Foot - 1pc



(G) Spanner - 1pc



(H) Allen Key M5 - 1pc



(I) Allen Key M4 - 1pc



(J) Bolt M8 x 50mm - 6pcs



(K) Nut M8 x 13mm - 6pcs



(L) Washer M8 x 22mm - 6pcs



(M) Single Plastic Cap x 28pcs



(N) Double Plastic Cap x 14pcs



(O) Mattress Stopper - 2pcs



(P) Metal Corner Plate - 2pcs



(3) Sidr Rail x 2pcs

(4) Support Rail x 1pc













(13) Non Woven Fabric x 1pc



(14) Slats x 28pcs



(15) Feet x 4pcs



(16) Strap x 1pc



(17) Headboard's Wing x 2pcs



(9) Support Leg x 1pc



Page 2 of 8

STEP 1





#### STEP 3



#### STEP 4



#### STEP 5



### STEP 6



#### STEP 7