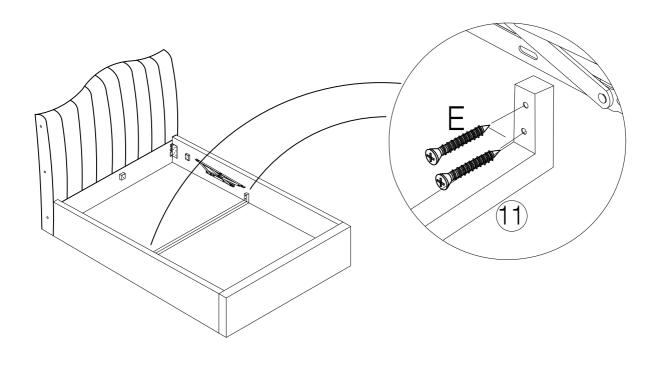

- 10pcs

#### PART LIST



(10) Headboard Support Wood x 1pc



(C) Bolt M6 x 30mm - 4pcs



(2) Footboard x 1pc





(12) Footboard Support Wood x 1pc

(D) Washer M6 x 13mm - 4pcs



(E) CSK M5 x 50mm - 22pcs







(F) Adjustable Foot - 1pc



(G) Spanner - 1pc



(H) Allen Key M5 - 1pc



(I) Allen Key M4 - 1pc



(J) Bolt M8 x 50mm - 6pcs



(K) Nut M8 x 13mm - 6pcs



(L) Washer M8 x 22mm - 6pcs



(M) Single Plastic Cap x 28pcs



(N) Double Plastic Cap x 14pcs



(O) Mattress Stopper - 2pcs



(P) Metal Corner Plate - 2pcs



(3) Sidr Rail x 2pcs

(4) Support Rail x 1pc













(13) Non Woven Fabric x 1pc



(14) Slats x 28pcs



(15) Feet x 4pcs



(16) Strap x 1pc



(17) Headboard's Wing x 2pcs



(9) Support Leg x 1pc



Page 2 of 8

STEP 1





#### STEP 3



#### STEP 4



#### STEP 5



### STEP 6



#### STEP 7