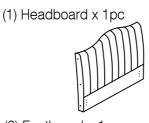

#### PART LIST

(10) Headboard Support Wood x 1pc

(C) Bolt M6 x 30mm - 4pcs

(2) Footboard x 1pc

(12) Footboard Support Wood x 1pc

(D) Washer M6 x 13mm - 4pcs

(E) CSK M5 x 50mm - 22pcs

(F) Adjustable Foot - 1pc