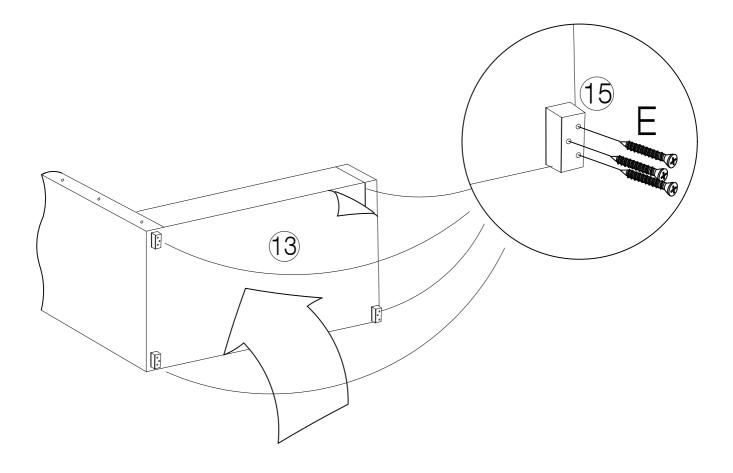

ART LIST



(10) Headboard Support Wood x 1pc



(C) Bolt M6 x 30mm - 4pcs



(2) Footboard x 1pc





(12) Footboard Support Wood x 1pc

(D) Washer M6 x 13mm - 4pcs



(E) CSK M5 x 50mm - 22pcs







(F) Adjustable Foot - 1pc



(G) Spanner - 1pc



(H) Allen Key M5 - 1pc



(I) Allen Key M4 - 1pc



(J) Bolt M8 x 50mm - 6pcs



(K) Nut M8 x 13mm - 6pcs



(L) Washer M8 x 22mm - 6pcs



(M) Single Plastic Cap x 28pcs



(N) Double Plastic Cap x 14pcs



(O) Mattress Stopper - 2pcs



(P) Metal Corner Plate - 2pcs



(3) Sidr Rail x 2pcs

(4) Support Rail x 1pc













(13) Non Woven Fabric x 1pc



(14) Slats x 28pcs



(15) Feet x 4pcs



(16) Strap x 1pc



(17) Headboard's Wing x 2pcs



(9) Support Leg x 1pc



Page 2 of 8

STEP 1





#### STEP 3



#### STEP 4



#### STEP 5



### STEP 6



#### STEP 7