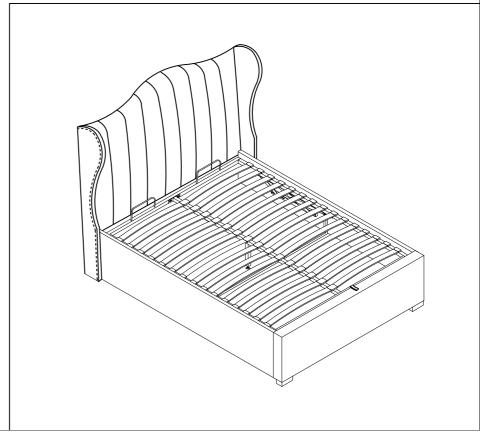

(O) Mattress Stopper - 2pcs

(P) Metal Corner Plate - 2pcs

(3) Sidr Rail x 2pcs

(4) Support Rail x 1pc

(13) Non Woven Fabric x 1pc

(14) Slats x 28pcs

(15) Feet x 4pcs

(16) Strap x 1pc