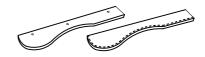

-4 WORKING DAYS.

# HARDWARE LIST (A) Bolt M8 x 16mm - 20pcs (B) Bolt M8 x 30mm - 10pcs

#### PART LIST



(10) Headboard Support Wood x 1pc



(C) Bolt M6 x 30mm - 4pcs



(2) Footboard x 1pc





(12) Footboard Support Wood x 1pc

(D) Washer M6 x 13mm - 4pcs



(E) CSK M5 x 50mm - 22pcs







(F) Adjustable Foot - 1pc



(G) Spanner - 1pc



(H) Allen Key M5 - 1pc



(I) Allen Key M4 - 1pc



(J) Bolt M8 x 50mm - 6pcs



(K) Nut M8 x 13mm - 6pcs



(L) Washer M8 x 22mm - 6pcs



(M) Single Plastic Cap x 28pcs



(N) Double Plastic Cap x 14pcs



(O) Mattress Stopper - 2pcs



(P) Metal Corner Plate - 2pcs



(3) Sidr Rail x 2pcs

(4) Support Rail x 1pc













(13) Non Woven Fabric x 1pc



(14) Slats x 28pcs



(15) Feet x 4pcs



(16) Strap x 1pc



(17) Headboard's Wing x 2pcs



(9) Support Leg x 1pc



Page 2 of 8

STEP 1





#### STEP 3



#### STEP 4



#### STEP 5



### STEP 6



#### STEP 7