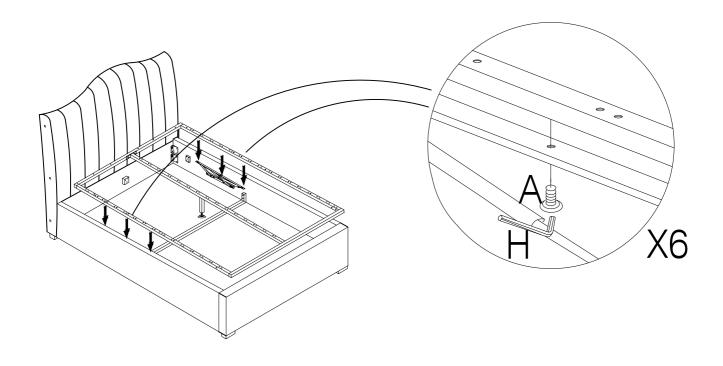

(G) Spanner - 1pc

(H) Allen Key M5 - 1pc

(I) Allen Key M4 - 1pc

(J) Bolt M8 x 50mm - 6pcs

(K) Nut M8 x 13mm - 6pcs

(L) Washer M8 x 22mm - 6pcs

(M) Single Plastic Cap x 28pcs

(N) Double Plastic Cap x 14pcs