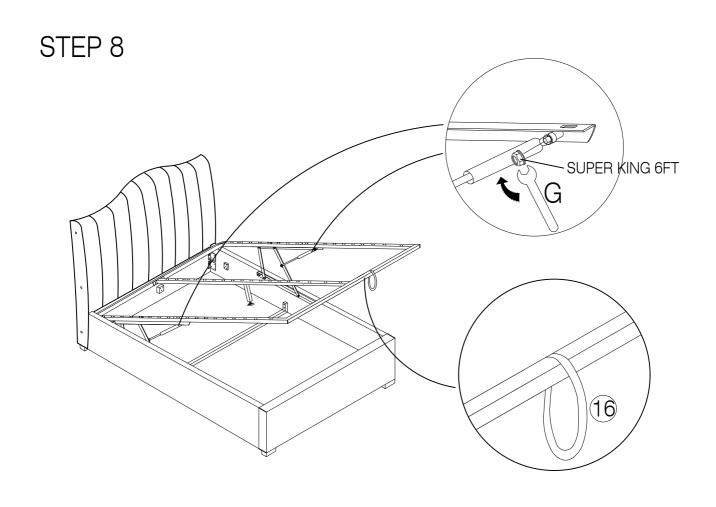

(G) Spanner - 1pc

(H) Allen Key M5 - 1pc

(I) Allen Key M4 - 1pc

(J) Bolt M8 x 50mm - 6pcs

(K) Nut M8 x 13mm - 6pcs

(L) Washer M8 x 22mm - 6pcs

(M) Single Plastic Cap x 28pcs

(N) Double Plastic Cap x 14pcs

(O) Mattress Stopper - 2pcs

(P) Metal Corner Plate - 2pcs

(3) Sidr Rail x 2pcs

(4) Support Rail x 1pc

(13) Non Woven Fabric x 1pc

(14) Slats x 28pcs

(15) Feet x 4pcs

(16) Strap x 1pc