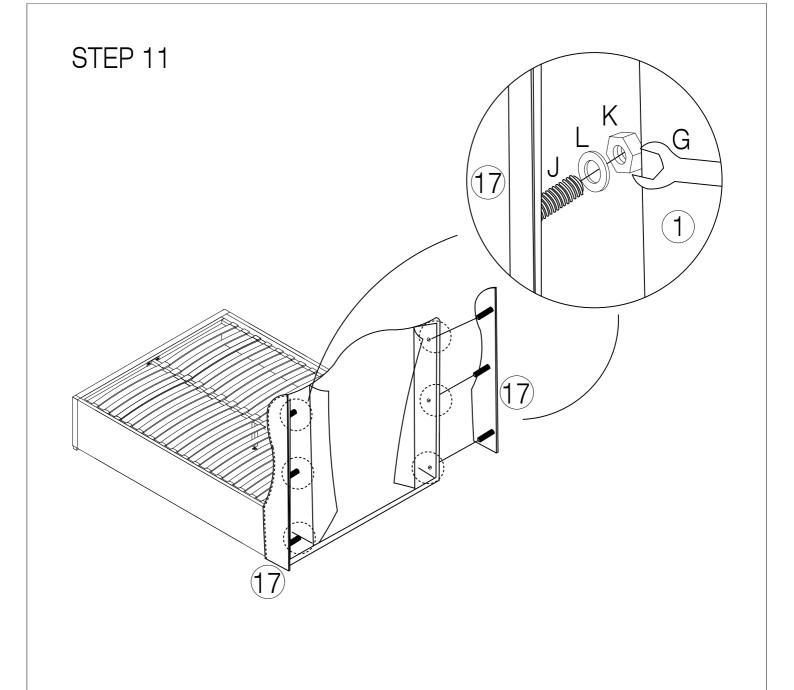

(G) Spanner - 1pc

(H) Allen Key M5 - 1pc

(I) Allen Key M4 - 1pc

(J) Bolt M8 x 50mm - 6pcs

(K) Nut M8 x 13mm - 6pcs

(L) Washer M8 x 22mm - 6pcs

(M) Single Plastic Cap x 28pcs

(N) Double Plastic Cap x 14pcs

(17) Headboard's Wing x 2pcs

(9) Support Leg x 1pc

Page 2 of 8

STEP 1