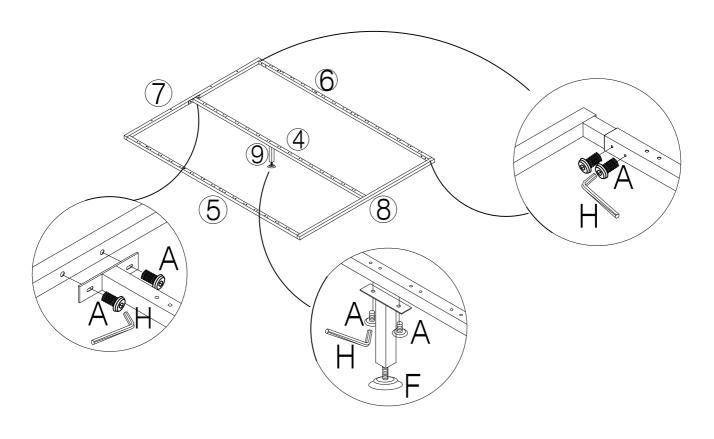

0) Headboard Support Wood x 1pc



(C) Bolt M6 x 30mm - 4pcs



(2) Footboard x 1pc





(12) Footboard Support Wood x 1pc

(D) Washer M6 x 13mm - 4pcs



(E) CSK M5 x 50mm - 22pcs







(F) Adjustable Foot - 1pc



(G) Spanner - 1pc



(H) Allen Key M5 - 1pc



(I) Allen Key M4 - 1pc



(J) Bolt M8 x 50mm - 6pcs



(K) Nut M8 x 13mm - 6pcs



(L) Washer M8 x 22mm - 6pcs



(M) Single Plastic Cap x 28pcs



(N) Double Plastic Cap x 14pcs



(O) Mattress Stopper - 2pcs



(P) Metal Corner Plate - 2pcs



(3) Sidr Rail x 2pcs

(4) Support Rail x 1pc













(13) Non Woven Fabric x 1pc



(14) Slats x 28pcs



(15) Feet x 4pcs



(16) Strap x 1pc



(17) Headboard's Wing x 2pcs



(9) Support Leg x 1pc



Page 2 of 8

STEP 1





#### STEP 3



#### STEP 4



#### STEP 5



### STEP 6



#### STEP 7