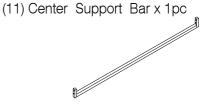

(O) Mattress Stopper - 2pcs

(P) Metal Corner Plate - 2pcs

(3) Sidr Rail x 2pcs

(4) Support Rail x 1pc

(13) Non Woven Fabric x 1pc

(14) Slats x 28pcs

(15) Feet x 4pcs

(16) Strap x 1pc