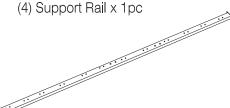

(6) Metal Frame Long (L) x 1pc

(7) Metal Frame Short x 1pcs

(8) Metal Frame Short x 1pcs

(9) Support Leg x 1pc

(10) Headboard Support Wood x 1pc

(11) Center Support Bar x 1pc

(12) Footboard Support Wood x 1pc