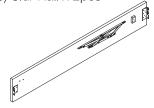

(H) Single Plastic Cap x 28pcs

(I) Double Plastic Cap x 14pcs

(J) Mattress Stopper - 2pcs

(K) Metal Corner Plate - 2pcs

(1) Headboard x 1pc

(2) Footboard x 1pc

(3) Sidr Rail x 2pcs

(5) Metal Frame Long (R) x 1pc