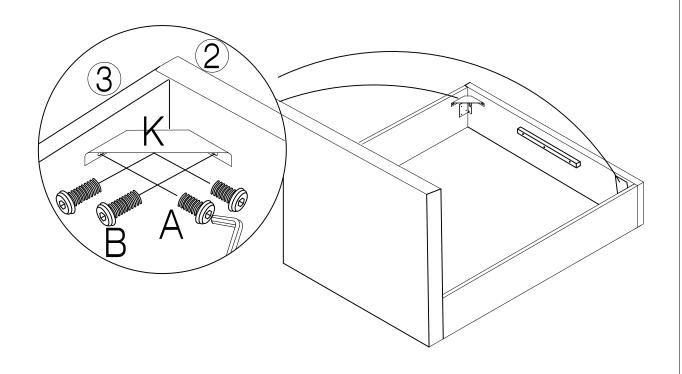

(H) Single Plastic Cap x 28pcs

(I) Double Plastic Cap x 14pcs

(J) Mattress Stopper - 2pcs

(K) Metal Corner Plate - 2pcs

(1) Headboard x 1pc

(2) Footboard x 1pc

(3) Sidr Rail x 2pcs

(5) Metal Frame Long (R) x 1pc