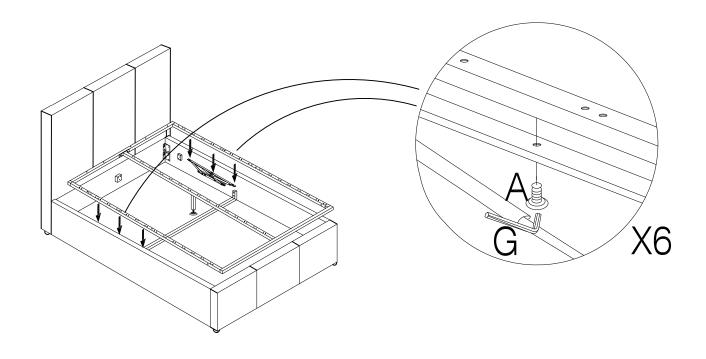

### HARDWARE LIST PART LIST

(A) Bolt M8 x16mm - 24pcs

(B) Bolt M8 x 30mm - 14pcs

(C) CSK M4 x 30mm - 6pcs

(D) CSK M5 x 50mm - 10pcs

(E) Adjustable Foot - 1pc

(F) Spanner - 1pc

(G) Allen Key M5 - 1pc