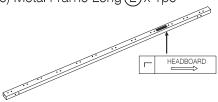

(H) Single Plastic Cap x 28pcs

(I) Double Plastic Cap x 14pcs

(J) Mattress Stopper - 2pcs

(K) Metal Corner Plate - 2pcs

(1) Headboard x 1pc

(2) Footboard x 1pc

(3) Sidr Rail x 2pcs

(5) Metal Frame Long (R) x 1pc

(6) Metal Frame Long (L) x 1pc

(7) Metal Frame Short x 1pcs

(8) Metal Frame Short x 1pcs

(9) Support Leg x 1pc

(10) Headboard Support Wood x 1pc

(11) Center Support Bar x 1pc

(12) Footboard Support Wood x 1pc