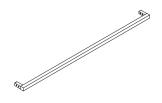

(6) Metal Frame Long (L) x 1pc

(7) Metal Frame Short x 1pcs

(8) Metal Frame Short x 1pcs

(9) Support Leg x 1pc

(10) Headboard Support Wood x 1pc

(11) Center Support Bar x 1pc

(12) Footboard Support Wood x 1pc