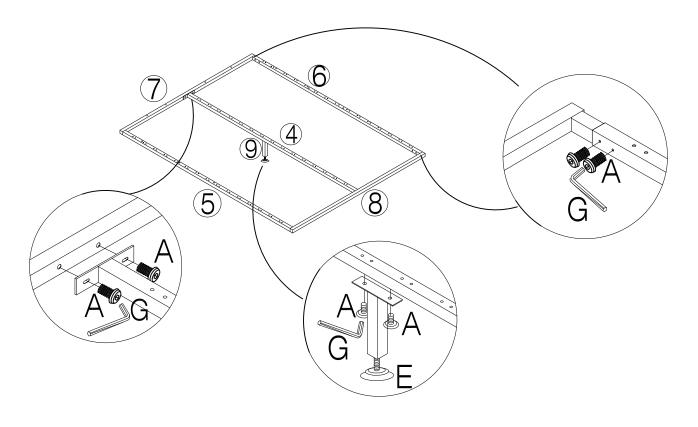

### HARDWARE LIST PART LIST

(A) Bolt M8 x16mm - 24pcs

(B) Bolt M8 x 30mm - 14pcs

(C) CSK M4 x 30mm - 6pcs

(D) CSK M5 x 50mm - 10pcs

(E) Adjustable Foot - 1pc

(F) Spanner - 1pc

(G) Allen Key M5 - 1pc

(6) Metal Frame Long (L) x 1pc

(7) Metal Frame Short x 1pcs

(8) Metal Frame Short x 1pcs

(9) Support Leg x 1pc

(10) Headboard Support Wood x 1pc

(11) Center Support Bar x 1pc

(12) Footboard Support Wood x 1pc

(13) Non Woven Fabric x 1pc

(14) Slats x 28pcs

(15) Feet x 6pcs

(16) Strap x 1pc

STEP 1