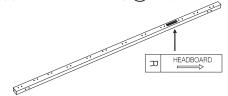

(H) Single Plastic Cap x 28pcs

(I) Double Plastic Cap x 14pcs

(J) Mattress Stopper - 2pcs

(K) Metal Corner Plate - 2pcs

(1) Headboard x 1pc

(2) Footboard x 1pc

(3) Sidr Rail x 2pcs

(5) Metal Frame Long (R) x 1pc