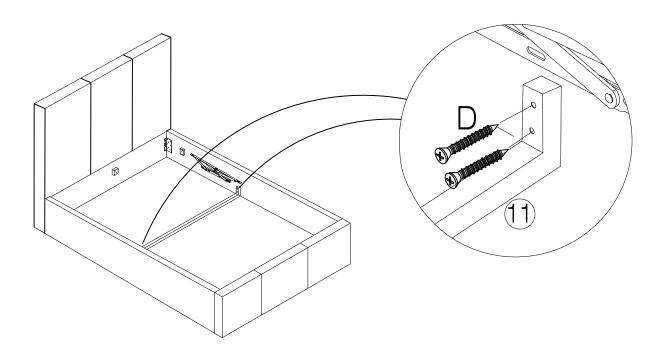

### HARDWARE LIST PART LIST

(A) Bolt M8 x16mm - 24pcs

(B) Bolt M8 x 30mm - 14pcs

(C) CSK M4 x 30mm - 6pcs

(D) CSK M5 x 50mm - 10pcs

(E) Adjustable Foot - 1pc

(F) Spanner - 1pc

(G) Allen Key M5 - 1pc

(6) Metal Frame Long (L) x 1pc

(7) Metal Frame Short x 1pcs

(8) Metal Frame Short x 1pcs

(9) Support Leg x 1pc

(10) Headboard Support Wood x 1pc

(11) Center Support Bar x 1pc

(12) Footboard Support Wood x 1pc