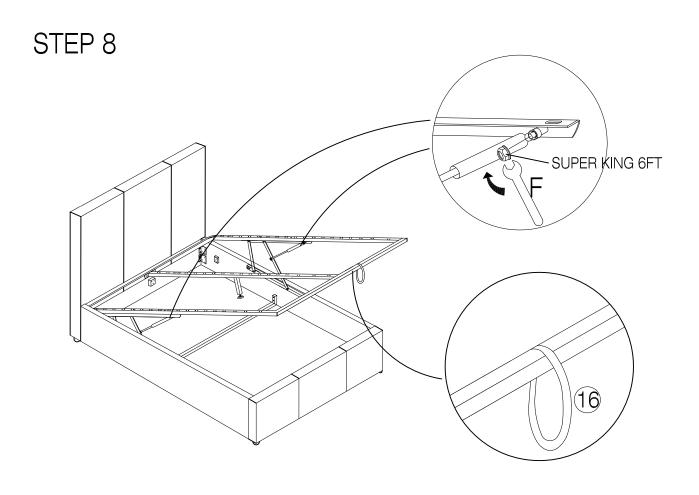

### HARDWARE LIST PART LIST

(A) Bolt M8 x16mm - 24pcs

(B) Bolt M8 x 30mm - 14pcs

(C) CSK M4 x 30mm - 6pcs

(D) CSK M5 x 50mm - 10pcs

(E) Adjustable Foot - 1pc

(F) Spanner - 1pc

(G) Allen Key M5 - 1pc

(13) Non Woven Fabric x 1pc

(14) Slats x 28pcs

(15) Feet x 6pcs

(16) Strap x 1pc

STEP 1