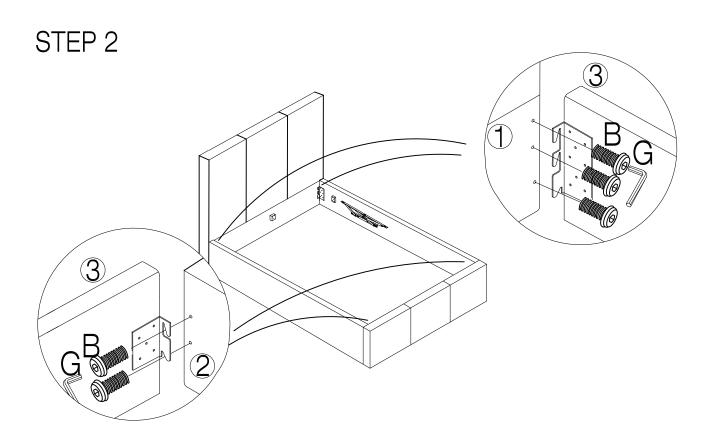

DAYS.

### HARDWARE LIST PART LIST

(A) Bolt M8 x16mm - 24pcs



(B) Bolt M8 x 30mm - 14pcs



(C) CSK M4 x 30mm - 6pcs



(D) CSK M5 x 50mm - 10pcs



(E) Adjustable Foot - 1pc



(F) Spanner - 1pc



(G) Allen Key M5 - 1pc



(H) Single Plastic Cap x 28pcs



(I) Double Plastic Cap x 14pcs



(J) Mattress Stopper - 2pcs



(K) Metal Corner Plate - 2pcs



(1) Headboard x 1pc



(2) Footboard x 1pc



(3) Sidr Rail x 2pcs





(5) Metal Frame Long (R) x 1pc



(6) Metal Frame Long (L) x 1pc



(7) Metal Frame Short x 1pcs



(8) Metal Frame Short x 1pcs



(9) Support Leg x 1pc



(10) Headboard Support Wood x 1pc



(11) Center Support Bar x 1pc



(12) Footboard Support Wood x 1pc



(13) Non Woven Fabric x 1pc



(14) Slats x 28pcs



(15) Feet x 6pcs



(16) Strap x 1pc



STEP 1





## STEP 3



### STEP 4



STEP 5



STEP 6



STEP 7





# STEP 9