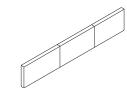

(H) Single Plastic Cap x 28pcs

(I) Double Plastic Cap x 14pcs

(J) Mattress Stopper - 2pcs

(K) Metal Corner Plate - 2pcs

(1) Headboard x 1pc

(2) Footboard x 1pc

(3) Sidr Rail x 2pcs

(5) Metal Frame Long (R) x 1pc