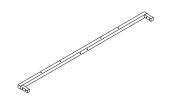

(6) Metal Frame Long (L) x 1pc

(7) Metal Frame Short x 1pcs

(8) Metal Frame Short x 1pcs

(9) Support Leg x 1pc

(10) Headboard Support Wood x 1pc

(11) Center Support Bar x 1pc

(12) Footboard Support Wood x 1pc