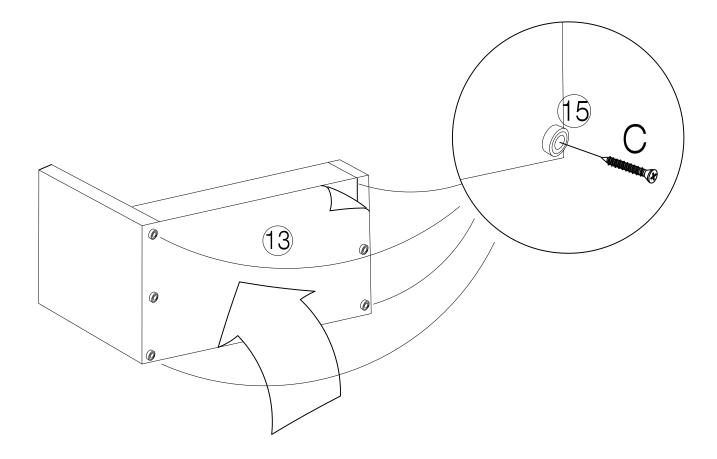

### HARDWARE LIST PART LIST

(A) Bolt M8 x16mm - 24pcs

(B) Bolt M8 x 30mm - 14pcs

(C) CSK M4 x 30mm - 6pcs

(D) CSK M5 x 50mm - 10pcs

(E) Adjustable Foot - 1pc

(F) Spanner - 1pc

(G) Allen Key M5 - 1pc

(13) Non Woven Fabric x 1pc

(14) Slats x 28pcs

(15) Feet x 6pcs

(16) Strap x 1pc

STEP 1