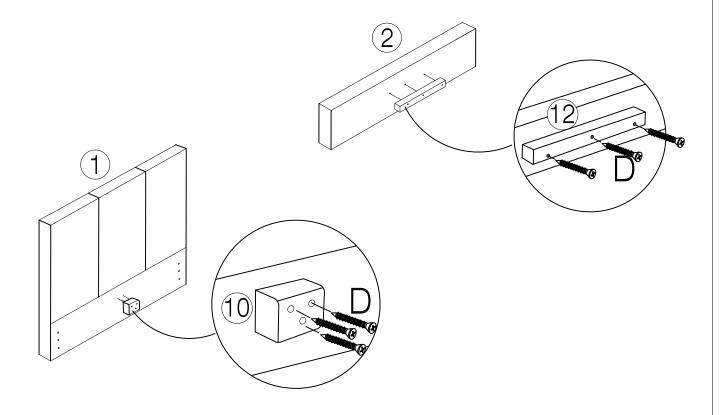

(6) Metal Frame Long (L) x 1pc

(7) Metal Frame Short x 1pcs

(8) Metal Frame Short x 1pcs

(9) Support Leg x 1pc

(10) Headboard Support Wood x 1pc

(11) Center Support Bar x 1pc

(12) Footboard Support Wood x 1pc

(13) Non Woven Fabric x 1pc

(14) Slats x 28pcs

(15) Feet x 6pcs

(16) Strap x 1pc

STEP 1