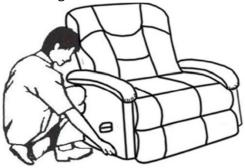

Please Note: When moving the chair please make sure to hold the side and bottom. Be careful not to grip any fragile spots where they may easily be damaged.