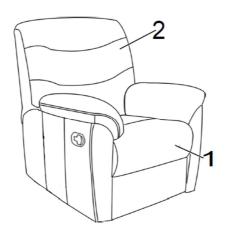

The surface of this chair is not heat resistant.

www.birlea.com

Vendor: S000143

| Part | Description | Qty |
|------|-------------|-----|
| 1    | Chair Base  | 1   |
| 2    | Chair Back  | 1   |

Step 1: Match both of the side hook loops with the bracket then push down the back rest (1) to assemble. DO NOT use any power tools as this may damage the frame and will invalidate any claim.