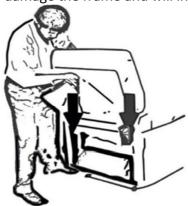

The surface of this chair is not heat resistant.

www.birlea.com

Vendor: S000143

| Part | Description | Qty |
|------|-------------|-----|
| 1    | Chair Base  | 1   |
| 2    | Chair Back  | 1   |

Step 1: Match both of the side hook loops with the bracket then push down the back rest (1) to assemble. DO NOT use any power tools as this may damage the frame and will invalidate any claim.