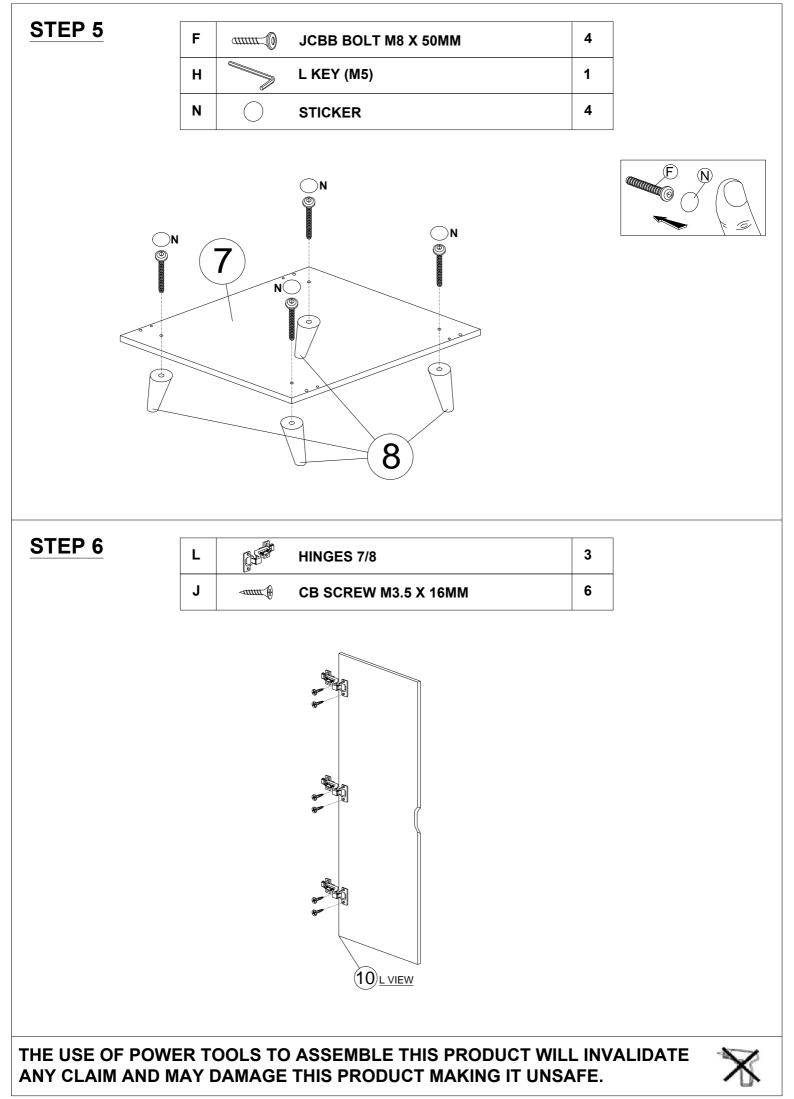

### PARTS LIST

| NO. | PARTS |   |     |   |     | QTY   |
|-----|-------|---|-----|---|-----|-------|
| 1   | 1770  | x | 550 | x | 15  | 1 PC  |
| 2   | 468   | x | 70  | x | 15  | 1 PC  |
| 3   | 468   | x | 530 | x | 15  | 2 PCS |
| 4   | 468   | x | 90  | x | 15  | 1 PCS |
| 5   | 1770  | x | 550 | x | 15  | 1 PC  |
| 6   | 500   | x | 580 | x | 15  | 1 PC  |
| 7   | 500   | x | 550 | x | 15  | 1 PC  |
| 8   | 100   | x | 50  | x | 50  | 4 PCS |
| 9   | 1798  | x | 497 | x | 2.5 | 1 PC  |
| 10  | 1548  | x | 460 | X | 15  | 1 PC  |
| 11  | 460   | x | 210 | x | 15  | 1 PC  |
| 12  | 400   | x | 140 | x | 15  | 2 PCS |
| 13  | 412   | x | 140 | x | 15  | 1 PC  |
| 14  | 441   | x | 400 | x | 2.5 | 1 PC  |

## HARDWARE LIST

| NO. |                    | DESCRIPTION            | QTY |
|-----|--------------------|------------------------|-----|
| Α   | ¢                  | CAM NUT 15MM           | 22  |
| в   |                    | CAM BOLT               | 22  |
| с   | ۲                  | CAM CAP                | 22  |
| D   |                    | WOOD DOWEL 8 X 25      | 16  |
| Е   | <                  | CSK CAP WOOD M6 X 50MM | 4   |
| F   | anna D             | JCBB BOLT M8 X 50MM    | 4   |
| G   | $\checkmark$       | L KEY (M4)             | 1   |
| н   |                    | L KEY (M5)             | 1   |
| I   |                    | NAIL 5/8               | 30  |
| J   | - <b>11111 (</b> ) | CB SCREW M3.5 X 16MM   | 28  |
| к   | -                  | CB SCREW M4 X 38MM     | 8   |
| L   |                    | HINGES 7/8             | 3   |
| м   | $   \mathbf{V} $   | V BRACKET              | 2   |
| N   | $\bigcirc$         | STICKER                | 4   |
| ο   | L R R              | DRAWER SLIDE 16"       | 2   |
| Р   | L                  | DRAWER SLIDE 16"       | 2   |
| Q   |                    | CHROME PIPE            | 1   |