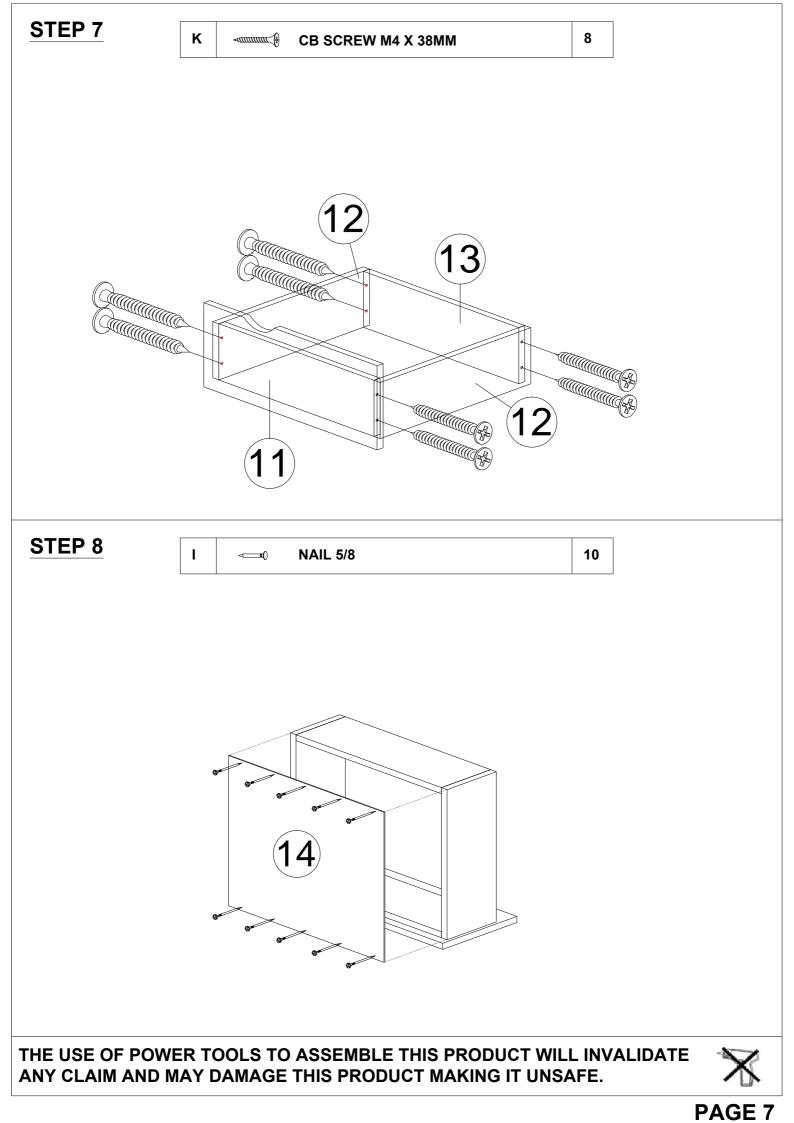

### PARTS LIST

| NO. | PARTS |   |     |   |     | QTY   |
|-----|-------|---|-----|---|-----|-------|
| 1   | 1770  | x | 550 | x | 15  | 1 PC  |
| 2   | 468   | x | 70  | x | 15  | 1 PC  |
| 3   | 468   | x | 530 | x | 15  | 2 PCS |
| 4   | 468   | x | 90  | x | 15  | 1 PCS |
| 5   | 1770  | x | 550 | x | 15  | 1 PC  |
| 6   | 500   | x | 580 | x | 15  | 1 PC  |
| 7   | 500   | x | 550 | x | 15  | 1 PC  |
| 8   | 100   | x | 50  | x | 50  | 4 PCS |
| 9   | 1798  | x | 497 | x | 2.5 | 1 PC  |
| 10  | 1548  | x | 460 | X | 15  | 1 PC  |
| 11  | 460   | x | 210 | x | 15  | 1 PC  |
| 12  | 400   | x | 140 | x | 15  | 2 PCS |
| 13  | 412   | x | 140 | x | 15  | 1 PC  |
| 14  | 441   | x | 400 | x | 2.5 | 1 PC  |

## HARDWARE LIST

| NO. |                    | DESCRIPTION            | QTY |
|-----|--------------------|------------------------|-----|
| Α   | ¢                  | CAM NUT 15MM           | 22  |
| в   |                    | CAM BOLT               | 22  |
| с   | ۲                  | CAM CAP                | 22  |
| D   |                    | WOOD DOWEL 8 X 25      | 16  |
| Е   | <                  | CSK CAP WOOD M6 X 50MM | 4   |
| F   | anna D             | JCBB BOLT M8 X 50MM    | 4   |
| G   | $\checkmark$       | L KEY (M4)             | 1   |
| н   |                    | L KEY (M5)             | 1   |
| I   |                    | NAIL 5/8               | 30  |
| J   | - <b>11111 (</b> ) | CB SCREW M3.5 X 16MM   | 28  |
| к   | -                  | CB SCREW M4 X 38MM     | 8   |
| L   |                    | HINGES 7/8             | 3   |
| м   | $   \mathbf{V} $   | V BRACKET              | 2   |
| N   | $\bigcirc$         | STICKER                | 4   |
| ο   | L R R              | DRAWER SLIDE 16"       | 2   |
| Р   | L                  | DRAWER SLIDE 16"       | 2   |
| Q   |                    | CHROME PIPE            | 1   |