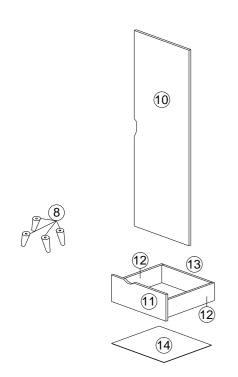

### PARTS LIST

| NO. | PARTS |   |     |   |     | QTY   |
|-----|-------|---|-----|---|-----|-------|
| 1   | 1770  | x | 550 | x | 15  | 1 PC  |
| 2   | 468   | x | 70  | x | 15  | 1 PC  |
| 3   | 468   | x | 530 | x | 15  | 2 PCS |
| 4   | 468   | x | 90  | x | 15  | 1 PCS |
| 5   | 1770  | x | 550 | x | 15  | 1 PC  |
| 6   | 500   | x | 580 | x | 15  | 1 PC  |
| 7   | 500   | x | 550 | x | 15  | 1 PC  |
| 8   | 100   | x | 50  | x | 50  | 4 PCS |
| 9   | 1798  | x | 497 | x | 2.5 | 1 PC  |
| 10  | 1548  | x | 460 | X | 15  | 1 PC  |
| 11  | 460   | x | 210 | x | 15  | 1 PC  |
| 12  | 400   | x | 140 | x | 15  | 2 PCS |
| 13  | 412   | x | 140 | x | 15  | 1 PC  |
| 14  | 441   | x | 400 | x | 2.5 | 1 PC  |

## HARDWARE LIST

| NO. |                    | DESCRIPTION            | QTY |
|-----|--------------------|------------------------|-----|
| Α   | ¢                  | CAM NUT 15MM           | 22  |
| в   |                    | CAM BOLT               | 22  |
| с   | ۲                  | CAM CAP                | 22  |
| D   |                    | WOOD DOWEL 8 X 25      | 16  |
| Е   | <                  | CSK CAP WOOD M6 X 50MM | 4   |
| F   | anna D             | JCBB BOLT M8 X 50MM    | 4   |
| G   | $\checkmark$       | L KEY (M4)             | 1   |
| н   |                    | L KEY (M5)             | 1   |
| I   |                    | NAIL 5/8               | 30  |
| J   | - <b>11111 (</b> ) | CB SCREW M3.5 X 16MM   | 28  |
| к   | -                  | CB SCREW M4 X 38MM     | 8   |
| L   |                    | HINGES 7/8             | 3   |
| м   | $   \mathbf{V} $   | V BRACKET              | 2   |
| N   | $\bigcirc$         | STICKER                | 4   |
| ο   | L R R              | DRAWER SLIDE 16"       | 2   |
| Р   | L                  | DRAWER SLIDE 16"       | 2   |
| Q   |                    | CHROME PIPE            | 1   |