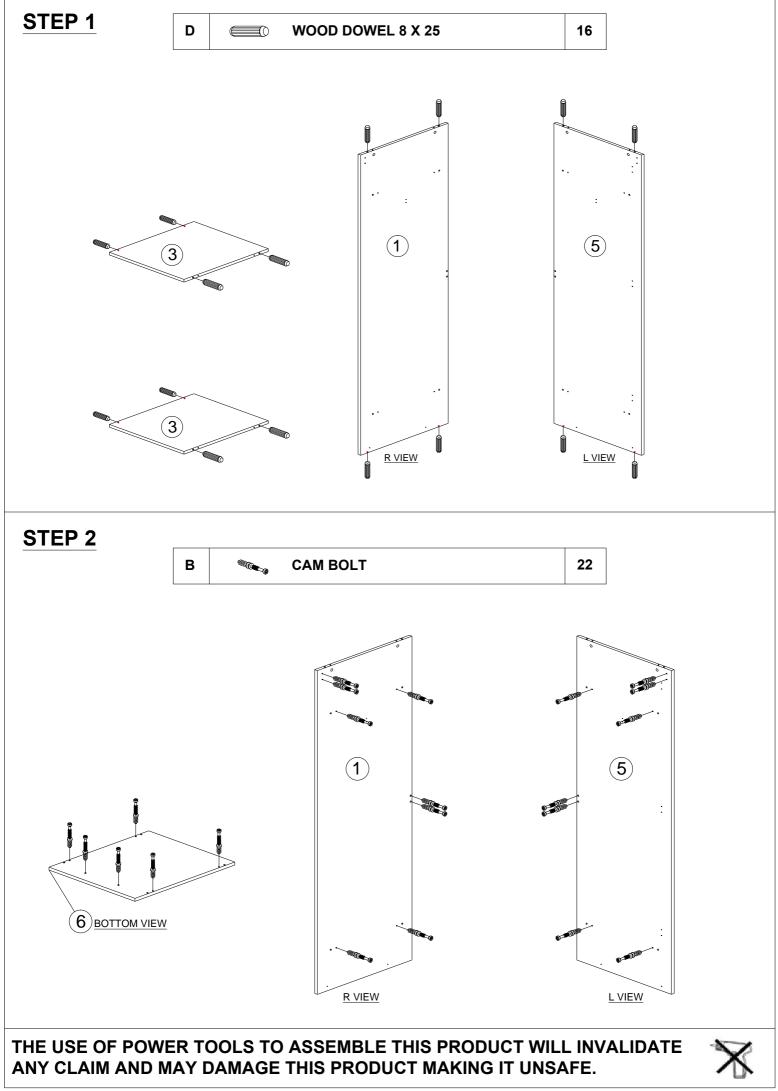

### PARTS LIST

| NO. | PARTS |   |     |   |     | QTY   |
|-----|-------|---|-----|---|-----|-------|
| 1   | 1770  | x | 550 | x | 15  | 1 PC  |
| 2   | 468   | x | 70  | x | 15  | 1 PC  |
| 3   | 468   | x | 530 | x | 15  | 2 PCS |
| 4   | 468   | x | 90  | x | 15  | 1 PCS |
| 5   | 1770  | x | 550 | x | 15  | 1 PC  |
| 6   | 500   | x | 580 | x | 15  | 1 PC  |
| 7   | 500   | x | 550 | x | 15  | 1 PC  |
| 8   | 100   | x | 50  | x | 50  | 4 PCS |
| 9   | 1798  | x | 497 | x | 2.5 | 1 PC  |
| 10  | 1548  | x | 460 | X | 15  | 1 PC  |
| 11  | 460   | x | 210 | x | 15  | 1 PC  |
| 12  | 400   | x | 140 | x | 15  | 2 PCS |
| 13  | 412   | x | 140 | x | 15  | 1 PC  |
| 14  | 441   | x | 400 | x | 2.5 | 1 PC  |

## HARDWARE LIST

| NO. |                    | DESCRIPTION            | QTY |
|-----|--------------------|------------------------|-----|
| Α   | ¢                  | CAM NUT 15MM           | 22  |
| в   |                    | CAM BOLT               | 22  |
| с   | ۲                  | CAM CAP                | 22  |
| D   |                    | WOOD DOWEL 8 X 25      | 16  |
| Е   | <                  | CSK CAP WOOD M6 X 50MM | 4   |
| F   | anna D             | JCBB BOLT M8 X 50MM    | 4   |
| G   | $\checkmark$       | L KEY (M4)             | 1   |
| н   |                    | L KEY (M5)             | 1   |
| I   |                    | NAIL 5/8               | 30  |
| J   | - <b>11111 (</b> ) | CB SCREW M3.5 X 16MM   | 28  |
| к   | -                  | CB SCREW M4 X 38MM     | 8   |
| L   |                    | HINGES 7/8             | 3   |
| м   | $   \mathbf{V} $   | V BRACKET              | 2   |
| N   | $\bigcirc$         | STICKER                | 4   |
| ο   | L R R              | DRAWER SLIDE 16"       | 2   |
| Р   | L                  | DRAWER SLIDE 16"       | 2   |
| Q   |                    | CHROME PIPE            | 1   |