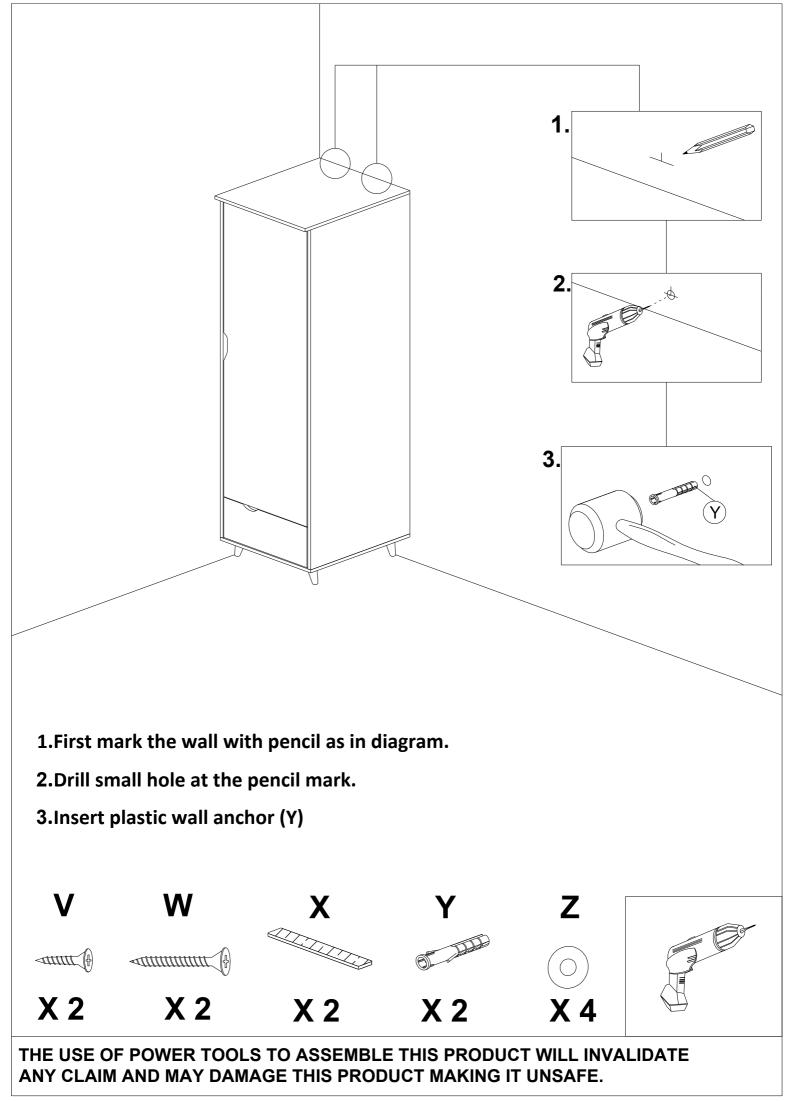

| v | <b>≺uuut (</b> # | CB SCREW M3.5 X 16MM | 2 |
|---|------------------|----------------------|---|
| w | -                | CB SCREW M4 X 38MM   | 2 |
| X |                  | SAFETY STRAP         | 2 |
| Y | OF THE           | PLASTIC WALL ANCHOR  | 2 |
| z | $\bigcirc$       | WASHER               | 4 |