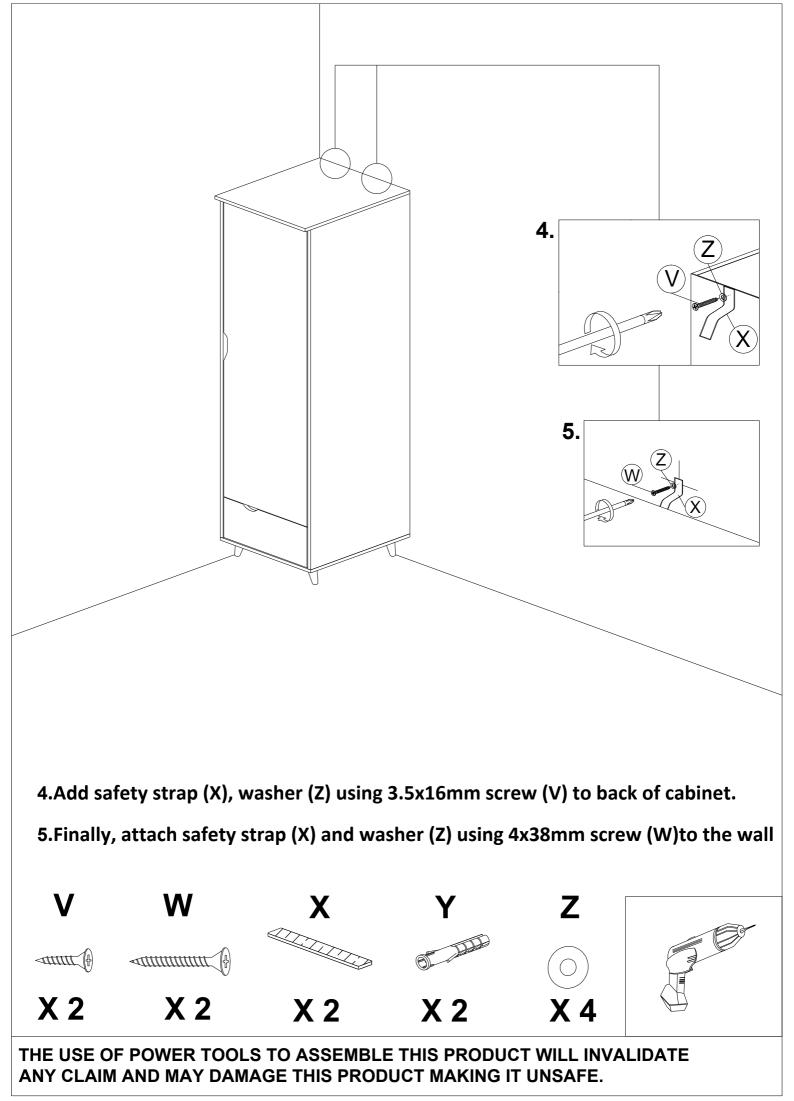

| v | <b>≺uuut (</b> # | CB SCREW M3.5 X 16MM | 2 |
|---|------------------|----------------------|---|
| w | -                | CB SCREW M4 X 38MM   | 2 |
| X |                  | SAFETY STRAP         | 2 |
| Y | OF THE           | PLASTIC WALL ANCHOR  | 2 |
| z | $\bigcirc$       | WASHER               | 4 |