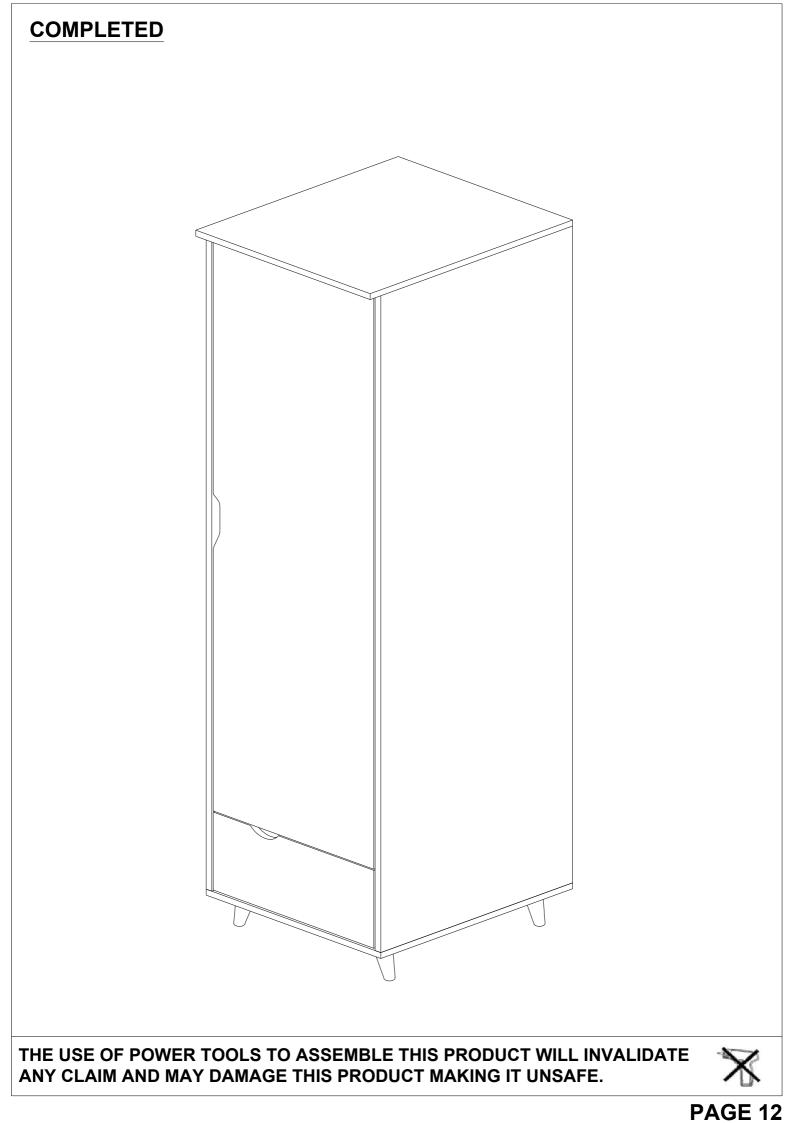

| HINGES 7/8             | 3   |
| м   | $   \mathbf{V} $   | V BRACKET              | 2   |
| N   | $\bigcirc$         | STICKER                | 4   |
| ο   | L R R              | DRAWER SLIDE 16"       | 2   |
| Р   | L                  | DRAWER SLIDE 16"       | 2   |
| Q   |                    | CHROME PIPE            | 1   |

| v | <b>≺uuut (</b> # | CB SCREW M3.5 X 16MM | 2 |
|---|------------------|----------------------|---|
| w | -                | CB SCREW M4 X 38MM   | 2 |
| X |                  | SAFETY STRAP         | 2 |
| Y | OF THE           | PLASTIC WALL ANCHOR  | 2 |
| z | $\bigcirc$       | WASHER               | 4 |

# THE USE OF POWER TOOLS TO ASSEMBLE THIS PRODUCT WILL INVALIDATE ANY CLAIM AND MAY DAMAGE THIS PRODUCT MAKING IT UNSAFE.