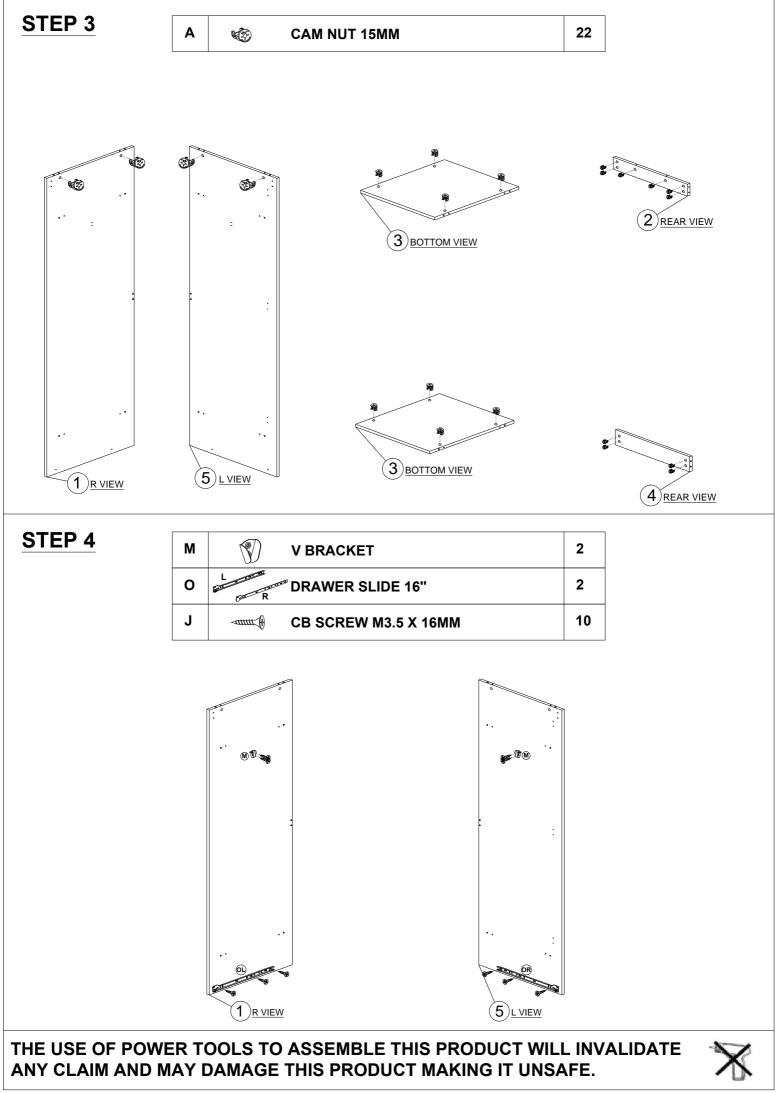

### PARTS LIST

| NO. | PARTS |   |     |   |     | QTY   |
|-----|-------|---|-----|---|-----|-------|
| 1   | 1770  | x | 550 | x | 15  | 1 PC  |
| 2   | 468   | x | 70  | x | 15  | 1 PC  |
| 3   | 468   | x | 530 | x | 15  | 2 PCS |
| 4   | 468   | x | 90  | x | 15  | 1 PCS |
| 5   | 1770  | x | 550 | x | 15  | 1 PC  |
| 6   | 500   | x | 580 | x | 15  | 1 PC  |
| 7   | 500   | x | 550 | x | 15  | 1 PC  |
| 8   | 100   | x | 50  | x | 50  | 4 PCS |
| 9   | 1798  | x | 497 | x | 2.5 | 1 PC  |
| 10  | 1548  | x | 460 | X | 15  | 1 PC  |
| 11  | 460   | x | 210 | x | 15  | 1 PC  |
| 12  | 400   | x | 140 | x | 15  | 2 PCS |
| 13  | 412   | x | 140 | x | 15  | 1 PC  |
| 14  | 441   | x | 400 | x | 2.5 | 1 PC  |

## HARDWARE LIST

| NO. |                    | DESCRIPTION            | QTY |
|-----|--------------------|------------------------|-----|
| Α   | ¢                  | CAM NUT 15MM           | 22  |
| в   |                    | CAM BOLT               | 22  |
| с   | ۲                  | CAM CAP                | 22  |
| D   |                    | WOOD DOWEL 8 X 25      | 16  |
| Е   | <                  | CSK CAP WOOD M6 X 50MM | 4   |
| F   | anna D             | JCBB BOLT M8 X 50MM    | 4   |
| G   | $\checkmark$       | L KEY (M4)             | 1   |
| н   |                    | L KEY (M5)             | 1   |
| I   |                    | NAIL 5/8               | 30  |
| J   | - <b>11111 (</b> ) | CB SCREW M3.5 X 16MM   | 28  |
| к   | -                  | CB SCREW M4 X 38MM     | 8   |
| L   |                    | HINGES 7/8             | 3   |
| м   | $   \mathbf{V} $   | V BRACKET              | 2   |
| N   | $\bigcirc$         | STICKER                | 4   |
| ο   | L R R              | DRAWER SLIDE 16"       | 2   |
| Р   | L                  | DRAWER SLIDE 16"       | 2   |
| Q   |                    | CHROME PIPE            | 1   |