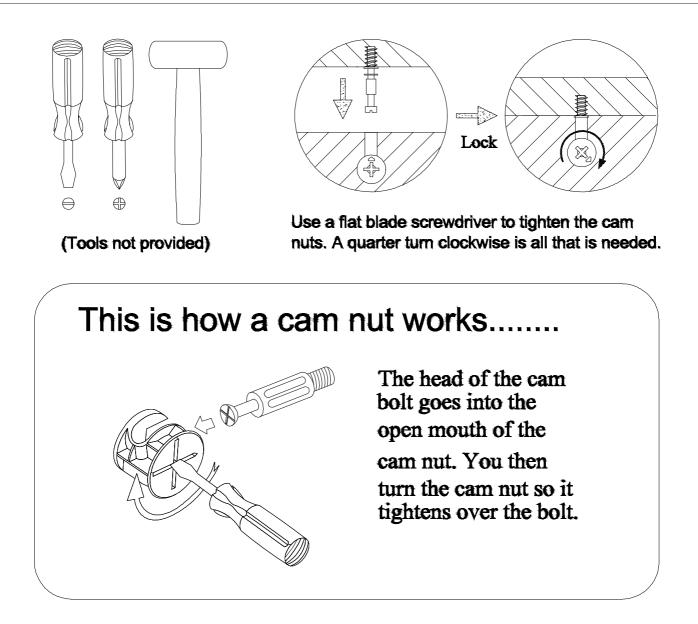

## HARDWARE LIST

| NO. |                    | DESCRIPTION            | QTY |
|-----|--------------------|------------------------|-----|
| Α   | ¢                  | CAM NUT 15MM           | 22  |
| в   |                    | CAM BOLT               | 22  |
| с   | ۲                  | CAM CAP                | 22  |
| D   |                    | WOOD DOWEL 8 X 25      | 16  |
| Е   | <                  | CSK CAP WOOD M6 X 50MM | 4   |
| F   | anna D             | JCBB BOLT M8 X 50MM    | 4   |
| G   | $\checkmark$       | L KEY (M4)             | 1   |
| н   |                    | L KEY (M5)             | 1   |
| I   |                    | NAIL 5/8               | 30  |
| J   | - <b>11111 (</b> ) | CB SCREW M3.5 X 16MM   | 28  |
| к   | -                  | CB SCREW M4 X 38MM     | 8   |
| L   |                    | HINGES 7/8             | 3   |
| м   | $   \mathbf{V} $   | V BRACKET              | 2   |
| N   | $\bigcirc$         | STICKER                | 4   |
| ο   | L R R              | DRAWER SLIDE 16"       | 2   |
| Р   | L                  | DRAWER SLIDE 16"       | 2   |
| Q   |                    | CHROME PIPE            | 1   |