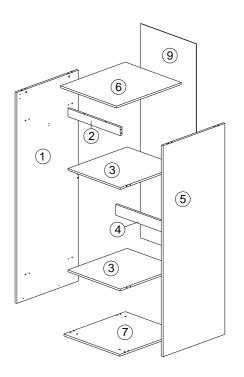

### PARTS LIST

| NO. | PARTS |   |     |   |     | QTY   |
|-----|-------|---|-----|---|-----|-------|
| 1   | 1770  | x | 550 | x | 15  | 1 PC  |
| 2   | 468   | x | 70  | x | 15  | 1 PC  |
| 3   | 468   | x | 530 | x | 15  | 2 PCS |
| 4   | 468   | x | 90  | x | 15  | 1 PCS |
| 5   | 1770  | x | 550 | x | 15  | 1 PC  |
| 6   | 500   | x | 580 | x | 15  | 1 PC  |
| 7   | 500   | x | 550 | x | 15  | 1 PC  |
| 8   | 100   | x | 50  | x | 50  | 4 PCS |
| 9   | 1798  | x | 497 | x | 2.5 | 1 PC  |
| 10  | 1548  | x | 460 | X | 15  | 1 PC  |
| 11  | 460   | x | 210 | x | 15  | 1 PC  |
| 12  | 400   | x | 140 | x | 15  | 2 PCS |
| 13  | 412   | x | 140 | x | 15  | 1 PC  |
| 14  | 441   | x | 400 | x | 2.5 | 1 PC  |

## HARDWARE LIST

| NO. |                    | DESCRIPTION            | QTY |
|-----|--------------------|------------------------|-----|
| Α   | ¢                  | CAM NUT 15MM           | 22  |
| в   |                    | CAM BOLT               | 22  |
| с   | ۲                  | CAM CAP                | 22  |
| D   |                    | WOOD DOWEL 8 X 25      | 16  |
| Е   | <                  | CSK CAP WOOD M6 X 50MM | 4   |
| F   | anna D             | JCBB BOLT M8 X 50MM    | 4   |
| G   | $\checkmark$       | L KEY (M4)             | 1   |
| н   |                    | L KEY (M5)             | 1   |
| I   |                    | NAIL 5/8               | 30  |
| J   | - <b>11111 (</b> ) | CB SCREW M3.5 X 16MM   | 28  |
| к   | -                  | CB SCREW M4 X 38MM     | 8   |
| L   |                    | HINGES 7/8             | 3   |
| м   | $   \mathbf{V} $   | V BRACKET              | 2   |
| N   | $\bigcirc$         | STICKER                | 4   |
| ο   | L R R              | DRAWER SLIDE 16"       | 2   |
| Р   | L                  | DRAWER SLIDE 16"       | 2   |
| Q   |                    | CHROME PIPE            | 1   |