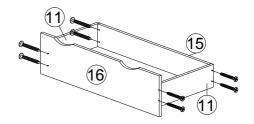

#### **HARDWARE LIST**

| NO. |                 | DESCRIPTION            | QTY |  |  |
|-----|-----------------|------------------------|-----|--|--|
| Α   | <b>©</b>        | CAM NUT 15MM           | 12  |  |  |
| В   |                 | CAM BOLT               | 12  |  |  |
| С   | •               | CAM CAP                | 12  |  |  |
| D   |                 | WOOD DOWEL 8 X 25      | 16  |  |  |
| E   | @mmmmm>         | CSK CAP WOOD M6 X 50MM | 6   |  |  |
| F   | <i>amm</i> 10   | JCBB BOLT M8 X 50MM    | 4   |  |  |
| G   |                 | L KEY (M4)             | 1   |  |  |
| н   |                 | L KEY (M5)             | 1   |  |  |
| ı   | ← (1)           | NAIL 5/8               | 40  |  |  |
| J   | <i>-anni</i> (4 | CB SCREW M3.5 X 16MM   | 50  |  |  |
| K   | <i>∞mmmm</i> Ø  | CB SCREW M4 X 38MM     | 32  |  |  |
| L   | 0               | STICKER                | 4   |  |  |
| М   | L R             | "DRAWER SLIDE 14"      | 4   |  |  |
| N   | L R             | DRAWER SLIDE 14"       | 4   |  |  |
| 0   |                 | 3MM PVH                | 1   |  |  |
|     |                 |                        |     |  |  |