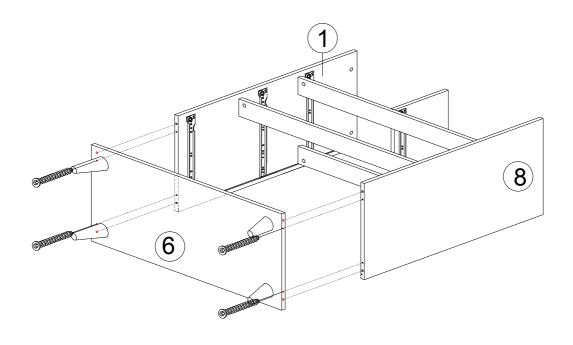

#### **HARDWARE LIST**

| NO. |                 | DESCRIPTION            | QTY |  |  |
|-----|-----------------|------------------------|-----|--|--|
| Α   | <b>©</b>        | CAM NUT 15MM           | 12  |  |  |
| В   |                 | CAM BOLT               | 12  |  |  |
| С   | •               | CAM CAP                | 12  |  |  |
| D   |                 | WOOD DOWEL 8 X 25      | 16  |  |  |
| E   | @mmmmm>         | CSK CAP WOOD M6 X 50MM | 6   |  |  |
| F   | <i>amm</i> 10   | JCBB BOLT M8 X 50MM    | 4   |  |  |
| G   |                 | L KEY (M4)             | 1   |  |  |
| н   |                 | L KEY (M5)             | 1   |  |  |
| ı   | ← (1)           | NAIL 5/8               | 40  |  |  |
| J   | <i>-anni</i> (4 | CB SCREW M3.5 X 16MM   | 50  |  |  |
| K   | <i>∞mmmm</i> Ø  | CB SCREW M4 X 38MM     | 32  |  |  |
| L   | 0               | STICKER                | 4   |  |  |
| М   | L R             | "DRAWER SLIDE 14"      | 4   |  |  |
| N   | L R             | DRAWER SLIDE 14"       | 4   |  |  |
| 0   |                 | 3MM PVH                | 1   |  |  |
|     |                 |                        |     |  |  |