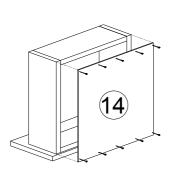

#### **HARDWARE LIST**

| NO. |                 | DESCRIPTION            | QTY |  |  |
|-----|-----------------|------------------------|-----|--|--|
| Α   | <b>©</b>        | CAM NUT 15MM           | 12  |  |  |
| В   |                 | CAM BOLT               | 12  |  |  |
| С   | •               | CAM CAP                | 12  |  |  |
| D   |                 | WOOD DOWEL 8 X 25      | 16  |  |  |
| E   | @mmmmm>         | CSK CAP WOOD M6 X 50MM | 6   |  |  |
| F   | <i>amm</i> 10   | JCBB BOLT M8 X 50MM    | 4   |  |  |
| G   |                 | L KEY (M4)             | 1   |  |  |
| н   |                 | L KEY (M5)             | 1   |  |  |
| ı   | ← (1)           | NAIL 5/8               | 40  |  |  |
| J   | <i>-anni</i> (4 | CB SCREW M3.5 X 16MM   | 50  |  |  |
| K   | <i>∞mmmm</i> Ø  | CB SCREW M4 X 38MM     | 32  |  |  |
| L   | 0               | STICKER                | 4   |  |  |
| М   | L R             | "DRAWER SLIDE 14"      | 4   |  |  |
| N   | L R             | DRAWER SLIDE 14"       | 4   |  |  |
| 0   |                 | 3MM PVH                | 1   |  |  |
|     |                 |                        |     |  |  |

STEP 6

K CB SCREW M4 X 38MM 32

40