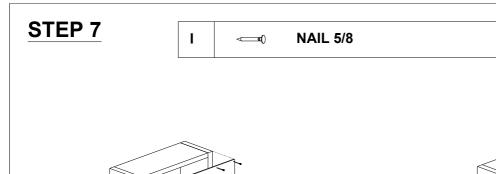

#### **HARDWARE LIST**

| NO. |                 | DESCRIPTION            | QTY |  |  |
|-----|-----------------|------------------------|-----|--|--|
| Α   | <b>©</b>        | CAM NUT 15MM           | 12  |  |  |
| В   |                 | CAM BOLT               | 12  |  |  |
| С   | •               | CAM CAP                | 12  |  |  |
| D   |                 | WOOD DOWEL 8 X 25      | 16  |  |  |
| E   | @mmmmm>         | CSK CAP WOOD M6 X 50MM | 6   |  |  |
| F   | <i>amm</i> 10   | JCBB BOLT M8 X 50MM    | 4   |  |  |
| G   |                 | L KEY (M4)             | 1   |  |  |
| н   |                 | L KEY (M5)             | 1   |  |  |
| ı   | ← (1)           | NAIL 5/8               | 40  |  |  |
| J   | <i>-anni</i> (4 | CB SCREW M3.5 X 16MM   | 50  |  |  |
| K   | <i>∞mmmm</i> Ø  | CB SCREW M4 X 38MM     | 32  |  |  |
| L   | 0               | STICKER                | 4   |  |  |
| М   | L R             | "DRAWER SLIDE 14"      | 4   |  |  |
| N   | L R             | DRAWER SLIDE 14"       | 4   |  |  |
| 0   |                 | 3MM PVH                | 1   |  |  |
|     |                 |                        |     |  |  |

STEP 6

K CB SCREW M4 X 38MM 32

40