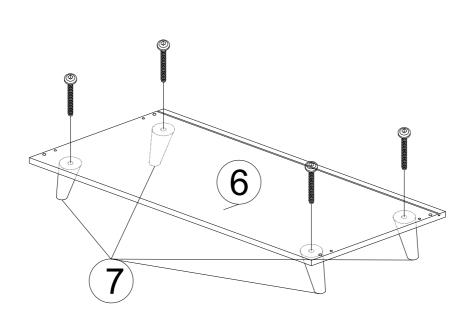

#### STEP 5

| F | <i>amm</i> <b>(</b> | JCBB BOLT M8 X 50MM | 4 |
|---|---------------------|---------------------|---|
| Н |                     | L KEY (M5)          | 1 |
| L |                     | STICKER             | 4 |