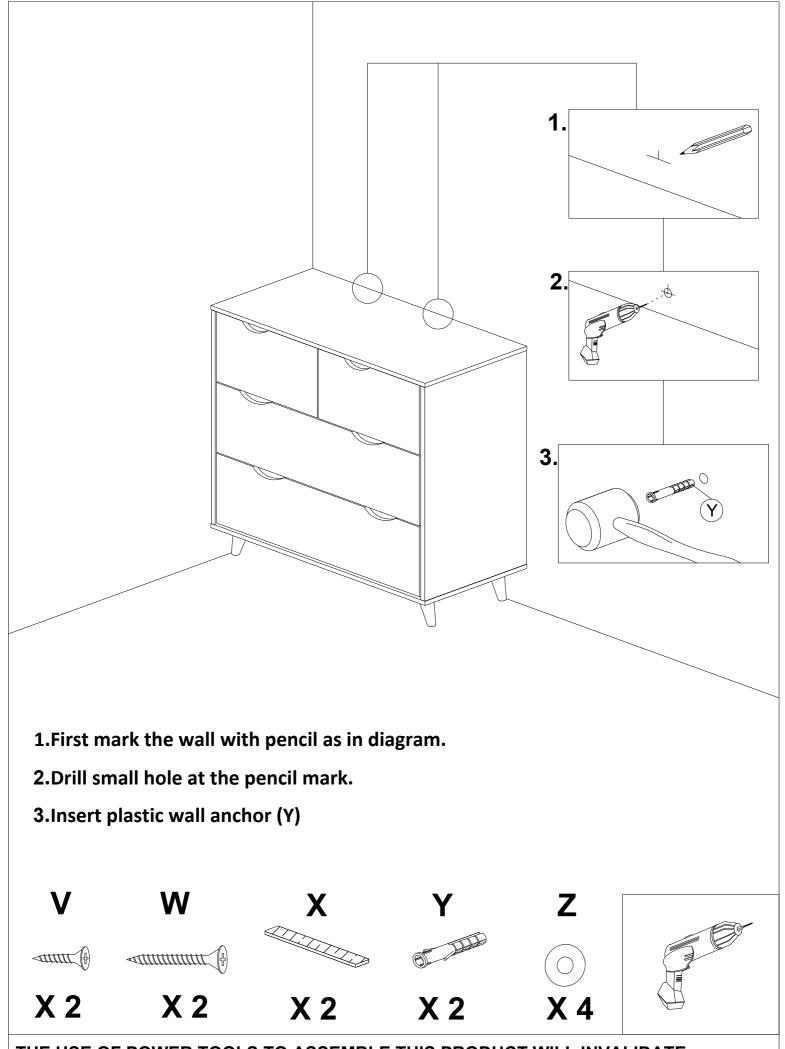

| ٧ | <uun th="" €<=""><th>CB SCREW M3.5 X 16MM</th><th>2</th></uun>   | CB SCREW M3.5 X 16MM | 2 |
|---|------------------------------------------------------------------|----------------------|---|
| w | <uummu th="" €<=""><th>CB SCREW M4 X 38MM</th><th>2</th></uummu> | CB SCREW M4 X 38MM   | 2 |
| X |                                                                  | SAFETY STRAP         | 2 |
| Υ | OF JUNE                                                          | PLASTIC WALL ANCHOR  | 2 |
| Z | 0                                                                | WASHER               | 4 |