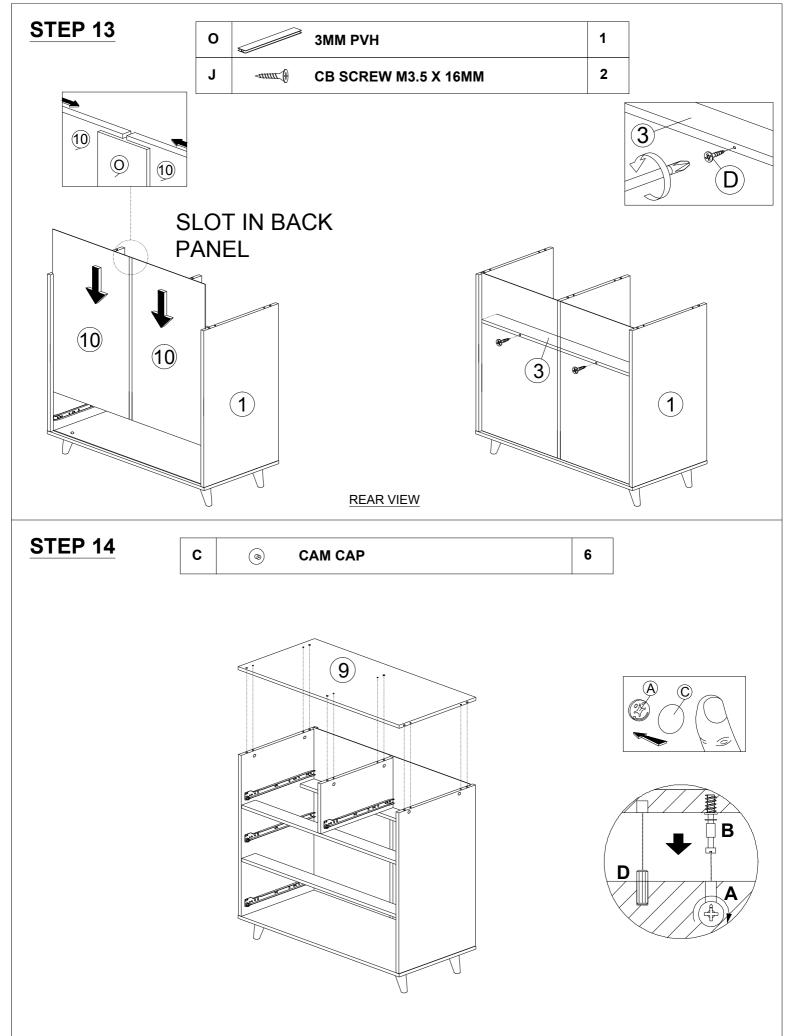

#### **HARDWARE LIST**

| NO. |                 | DESCRIPTION            | QTY |  |  |
|-----|-----------------|------------------------|-----|--|--|
| Α   | <b>©</b>        | CAM NUT 15MM           | 12  |  |  |
| В   |                 | CAM BOLT               | 12  |  |  |
| С   | •               | CAM CAP                | 12  |  |  |
| D   |                 | WOOD DOWEL 8 X 25      | 16  |  |  |
| E   | @mmmmm>         | CSK CAP WOOD M6 X 50MM | 6   |  |  |
| F   | <i>amm</i> 10   | JCBB BOLT M8 X 50MM    | 4   |  |  |
| G   |                 | L KEY (M4)             | 1   |  |  |
| н   |                 | L KEY (M5)             | 1   |  |  |
| ı   | ← (1)           | NAIL 5/8               | 40  |  |  |
| J   | <i>-anni</i> (4 | CB SCREW M3.5 X 16MM   | 50  |  |  |
| K   | <i>∞mmmm</i> Ø  | CB SCREW M4 X 38MM     | 32  |  |  |
| L   | 0               | STICKER                | 4   |  |  |
| М   | L R             | "DRAWER SLIDE 14"      | 4   |  |  |
| N   | L R             | DRAWER SLIDE 14"       | 4   |  |  |
| 0   |                 | 3MM PVH                | 1   |  |  |
|     |                 |                        |     |  |  |

#### STEP 8

| J | CB SCREW M3.5 X 16MM | 24 |
|---|----------------------|----|
| N | DRAWER SLIDE 14"     | 4  |

C © CAM CAP 3