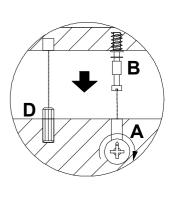

Use a flat blade screwdriver to tighten the cam nuts. A quarter turn clockwise is all that is needed.

### This is how a cam nut works......

The head of the cam bolt goes into the open mouth of the cam nut. You then turn the cam nut so it tightens over the bolt.