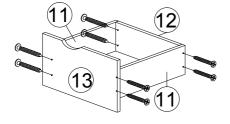

#### **HARDWARE LIST**

| NO. |                 | DESCRIPTION            | QTY |  |  |
|-----|-----------------|------------------------|-----|--|--|
| Α   | <b>©</b>        | CAM NUT 15MM           | 12  |  |  |
| В   |                 | CAM BOLT               | 12  |  |  |
| С   | •               | CAM CAP                | 12  |  |  |
| D   |                 | WOOD DOWEL 8 X 25      | 16  |  |  |
| E   | @mmmmm>         | CSK CAP WOOD M6 X 50MM | 6   |  |  |
| F   | <i>amm</i> 10   | JCBB BOLT M8 X 50MM    | 4   |  |  |
| G   |                 | L KEY (M4)             | 1   |  |  |
| н   |                 | L KEY (M5)             | 1   |  |  |
| ı   | ← (1)           | NAIL 5/8               | 40  |  |  |
| J   | <i>-anni</i> (4 | CB SCREW M3.5 X 16MM   | 50  |  |  |
| K   | <i>∞mmmm</i> Ø  | CB SCREW M4 X 38MM     | 32  |  |  |
| L   | 0               | STICKER                | 4   |  |  |
| М   | L R             | "DRAWER SLIDE 14"      | 4   |  |  |
| N   | L R             | DRAWER SLIDE 14"       | 4   |  |  |
| 0   |                 | 3MM PVH                | 1   |  |  |
|     |                 |                        |     |  |  |