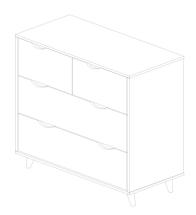

# STOCKHOLM 4 DRAWER CHEST ASSEMBLY INSTRUCTIONS



## IMPORTANT PLEASE READ BEFORE YOU CONTINUE FURTHER

#### WARNING AND INSTRUCTIONS

- PLEASE KEEP THE ORIGINAL PACKAGING UNTIL THE ITEM IS FULLY ASSEMBLED AND IN PLACE.
   IN THE UNLIKEY EVENT YOU NEED TO RETURN YOUR PRODUCT. IT MUST BE RETURNED IN ITS
   ORIGINAL PACKAGING TO AVOID FUTHER DAMAGE..
- IMPORTANT: RETAIN THESE INSTRUCTIONS FOR FUTURE REFERENCE.
- DUE TO THE SIZE OF THIS PRODUCT WE RECOMMEND THAT IT IS ASSEMBLED IN THE ROOM INTENDED FOR USE.
- WHEN YOU ARE READY TO START, MAKE SURE THAT YOU HAVE THE RIGHT TOOLS, PLENTY OF SPACE AND A CLEAN, DRY AREA FOR ASSEMBLY.
- UNWRAP ALL PACKAGING MATERIALS AND PLACE THE COMPONENTS ON TOP OF THE CARTON BOX OR ON A CLEAN FLOOR TO PREVENT IT FROM SCRATCHING.
- CHECK THE PACK AND MAKE SURE YOU HAVE ALL THE PARTS LISTED.
- ENSURE THAT THIS