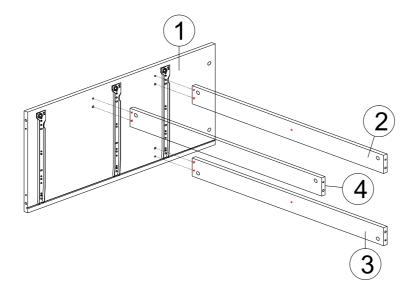

| NO. | PARTS |   |       |   | QTY |       |
|-----|-------|---|-------|---|-----|-------|
| 1   | 770   | х | 390   | х | 15  | 1 PC  |
| 2   | 786   | х | 70    | х | 15  | 1 PC  |
| 3   | 786   | х | 70    | х | 15  | 1 PC  |
| 4   | 786   | х | 70    | х | 15  | 1 PC  |
| 5   | 350   | х | 239   | х | 15  | 1 PC  |
| 6   | 820   | х | 390   | Х | 15  | 1 PC  |
| 7   | 100   | х | 50    | х | 50  | 4 PCS |
| 8   | 770   | x | 390   | х | 15  | 1 PC  |
| 9   | 820   | x | 390   | х | 15  | 1 PC  |
| 10  | 780   | x | 397.5 | х | 2.5 | 2 PCS |
| 11  | 350   | x | 140   | х | 15  | 8 PCS |
| 12  | 329   | x | 140   | х | 15  | 2 PCS |
| 13  | 388   | x | 251   | Х | 15  | 2 PCS |
| 14  | 358   | x | 350   | Х | 2.5 | 2 PCS |
| 15  | 730   | x | 140   | х | 15  | 2 PCS |
| 16  | 780   | x | 251   | Х | 15  | 2 PCS |
| 17  | 759   | х | 350   | х | 2.5 | 2 PCS |