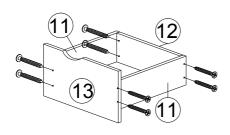

#### **HARDWARE LIST**

| NO. |                 | DESCRIPTION            | QTY |  |  |
|-----|-----------------|------------------------|-----|--|--|
| Α   | <b>©</b>        | CAM NUT 15MM           | 12  |  |  |
| В   |                 | CAM BOLT               | 12  |  |  |
| С   | •               | CAM CAP                | 12  |  |  |
| D   |                 | WOOD DOWEL 8 X 25      | 16  |  |  |
| E   | @mmmmm>         | CSK CAP WOOD M6 X 50MM | 6   |  |  |
| F   | <i>amm</i> 10   | JCBB BOLT M8 X 50MM    | 4   |  |  |
| G   |                 | L KEY (M4)             | 1   |  |  |
| н   |                 | L KEY (M5)             | 1   |  |  |
| ı   | ← (1)           | NAIL 5/8               | 40  |  |  |
| J   | <i>-anni</i> (4 | CB SCREW M3.5 X 16MM   | 50  |  |  |
| K   | <i>∞mmmm</i> Ø  | CB SCREW M4 X 38MM     | 32  |  |  |
| L   | 0               | STICKER                | 4   |  |  |
| М   | L R             | "DRAWER SLIDE 14"      | 4   |  |  |
| N   | L R             | DRAWER SLIDE 14"       | 4   |  |  |
| 0   |                 | 3MM PVH                | 1   |  |  |
|     |                 |                        |     |  |  |