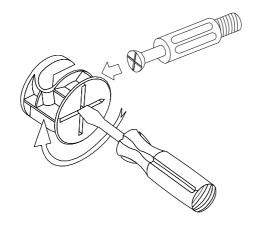

Use a flat blade screwdriver to tighten the cam nuts. A quarter turn clockwise is all that is needed.

### This is how a cam nut works......

The head of the cam bolt goes into the open mouth of the cam nut. You then turn the cam nut so it tightens over the bolt.