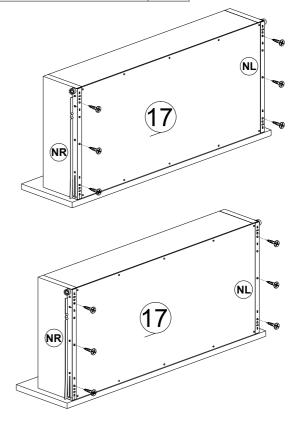

| NO. | PARTS |   |       |   | QTY |       |
|-----|-------|---|-------|---|-----|-------|
| 1   | 770   | х | 390   | х | 15  | 1 PC  |
| 2   | 786   | х | 70    | х | 15  | 1 PC  |
| 3   | 786   | х | 70    | х | 15  | 1 PC  |
| 4   | 786   | х | 70    | х | 15  | 1 PC  |
| 5   | 350   | х | 239   | х | 15  | 1 PC  |
| 6   | 820   | х | 390   | Х | 15  | 1 PC  |
| 7   | 100   | х | 50    | х | 50  | 4 PCS |
| 8   | 770   | x | 390   | х | 15  | 1 PC  |
| 9   | 820   | x | 390   | х | 15  | 1 PC  |
| 10  | 780   | x | 397.5 | х | 2.5 | 2 PCS |
| 11  | 350   | x | 140   | х | 15  | 8 PCS |
| 12  | 329   | x | 140   | х | 15  | 2 PCS |
| 13  | 388   | x | 251   | Х | 15  | 2 PCS |
| 14  | 358   | x | 350   | Х | 2.5 | 2 PCS |
| 15  | 730   | x | 140   | х | 15  | 2 PCS |
| 16  | 780   | x | 251   | Х | 15  | 2 PCS |
| 17  | 759   | х | 350   | х | 2.5 | 2 PCS |