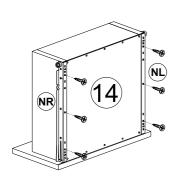

#### STEP 8

| J | CB SCREW M3.5 X 16MM | 24 |
|---|----------------------|----|
| N | DRAWER SLIDE 14"     | 4  |

C © CAM CAP 3