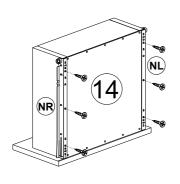

#### STEP 8

| J | CB SCREW M3.5 X 16MM | 24 |
|---|----------------------|----|
| N | DRAWER SLIDE 14"     | 4  |

C © CAM CAP 3