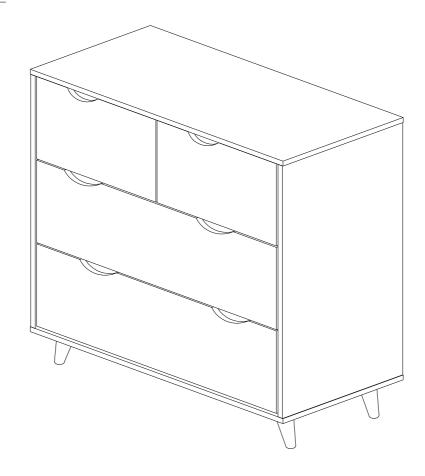

4 |





STEP 6

K CB SCREW M4 X 38MM 32



















40

#### STEP 8

| J | CB SCREW M3.5 X 16MM | 24 |
|---|----------------------|----|
| N | DRAWER SLIDE 14"     | 4  |











C © CAM CAP 3







#### **STEP 10**

| Е | <i>⊲mmmm</i> | CSK CAP WOOD M6 X 50MM | 2 |
|---|--------------|------------------------|---|
| G |              | L KEY (M4)             | 1 |







C © CAM CAP

3







#### **STEP 12**

| E | <ammunit@< th=""><th>CSK CAP WOOD M6 X 50MM</th><th>4</th></ammunit@<> | CSK CAP WOOD M6 X 50MM | 4 |
|---|------------------------------------------------------------------------|------------------------|---|
| G |                                                                        | L KEY (M4)             | 1 |









#### **STEP 15**



#### **COMPLETED**