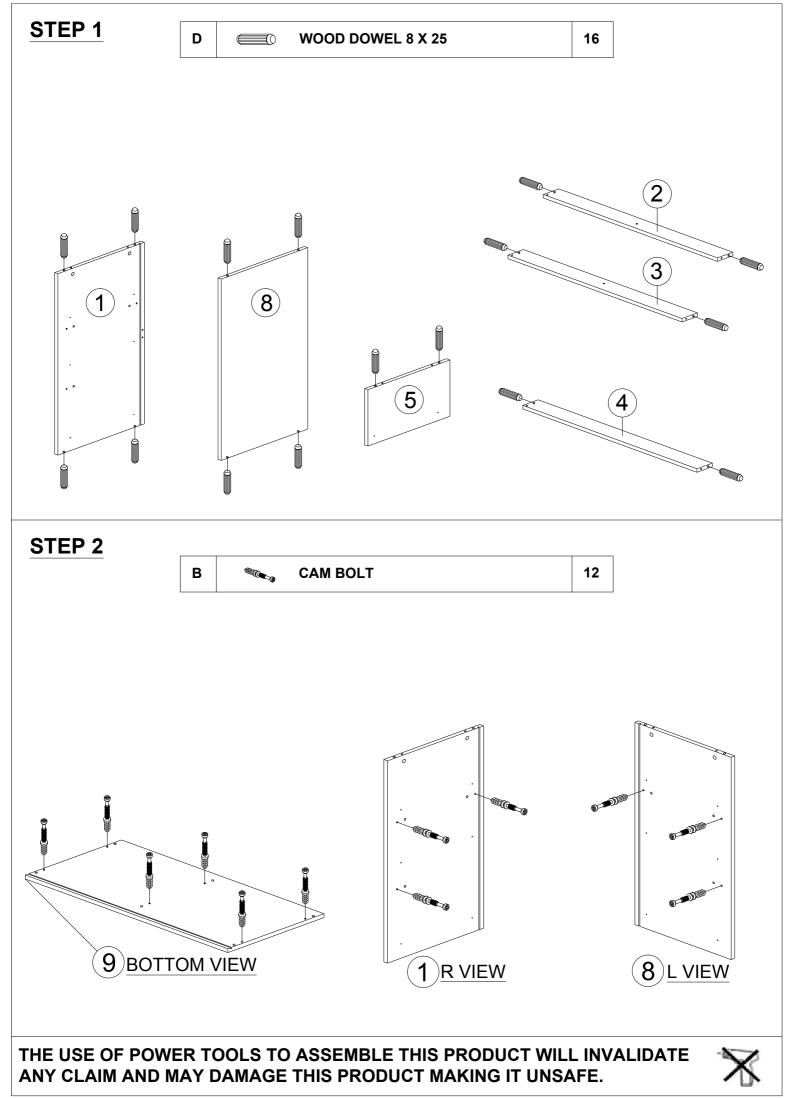

#### **HARDWARE LIST**

| NO. |                 | DESCRIPTION            | QTY |  |  |
|-----|-----------------|------------------------|-----|--|--|
| Α   | <b>©</b>        | CAM NUT 15MM           | 12  |  |  |
| В   |                 | CAM BOLT               | 12  |  |  |
| С   | •               | CAM CAP                | 12  |  |  |
| D   |                 | WOOD DOWEL 8 X 25      | 16  |  |  |
| E   | @mmmmm>         | CSK CAP WOOD M6 X 50MM | 6   |  |  |
| F   | <i>amm</i> 10   | JCBB BOLT M8 X 50MM    | 4   |  |  |
| G   |                 | L KEY (M4)             | 1   |  |  |
| н   |                 | L KEY (M5)             | 1   |  |  |
| ı   | ← (1)           | NAIL 5/8               | 40  |  |  |
| J   | <i>-anni</i> (4 | CB SCREW M3.5 X 16MM   | 50  |  |  |
| K   | <i>∞mmmm</i> Ø  | CB SCREW M4 X 38MM     | 32  |  |  |
| L   | 0               | STICKER                | 4   |  |  |
| М   | L R             | "DRAWER SLIDE 14"      | 4   |  |  |
| N   | L R             | DRAWER SLIDE 14"       | 4   |  |  |
| 0   |                 | 3MM PVH                | 1   |  |  |
|     |                 |                        |     |  |  |