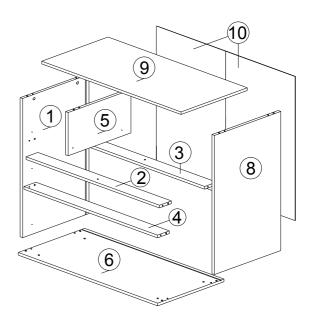

| NO. | PARTS |   |       |   | QTY |       |
|-----|-------|---|-------|---|-----|-------|
| 1   | 770   | х | 390   | х | 15  | 1 PC  |
| 2   | 786   | х | 70    | х | 15  | 1 PC  |
| 3   | 786   | х | 70    | х | 15  | 1 PC  |
| 4   | 786   | х | 70    | х | 15  | 1 PC  |
| 5   | 350   | х | 239   | х | 15  | 1 PC  |
| 6   | 820   | х | 390   | Х | 15  | 1 PC  |
| 7   | 100   | х | 50    | х | 50  | 4 PCS |
| 8   | 770   | x | 390   | х | 15  | 1 PC  |
| 9   | 820   | x | 390   | х | 15  | 1 PC  |
| 10  | 780   | x | 397.5 | х | 2.5 | 2 PCS |
| 11  | 350   | x | 140   | х | 15  | 8 PCS |
| 12  | 329   | x | 140   | х | 15  | 2 PCS |
| 13  | 388   | x | 251   | Х | 15  | 2 PCS |
| 14  | 358   | x | 350   | Х | 2.5 | 2 PCS |
| 15  | 730   | x | 140   | х | 15  | 2 PCS |
| 16  | 780   | x | 251   | Х | 15  | 2 PCS |
| 17  | 759   | х | 350   | х | 2.5 | 2 PCS |