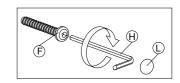

Use a flat blade screwdriver to tighten the cam nuts. A quarter turn clockwise is all that is needed.

### This is how a cam nut works......

The head of the cam bolt goes into the open mouth of the cam nut. You then turn the cam nut so it tightens over the bolt.