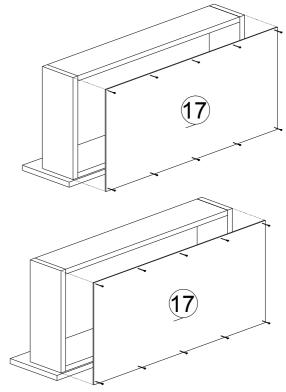

| NO. | PARTS |   |       |   | QTY |       |
|-----|-------|---|-------|---|-----|-------|
| 1   | 770   | х | 390   | х | 15  | 1 PC  |
| 2   | 786   | х | 70    | х | 15  | 1 PC  |
| 3   | 786   | х | 70    | х | 15  | 1 PC  |
| 4   | 786   | х | 70    | х | 15  | 1 PC  |
| 5   | 350   | х | 239   | х | 15  | 1 PC  |
| 6   | 820   | х | 390   | Х | 15  | 1 PC  |
| 7   | 100   | х | 50    | х | 50  | 4 PCS |
| 8   | 770   | x | 390   | х | 15  | 1 PC  |
| 9   | 820   | x | 390   | х | 15  | 1 PC  |
| 10  | 780   | x | 397.5 | х | 2.5 | 2 PCS |
| 11  | 350   | x | 140   | х | 15  | 8 PCS |
| 12  | 329   | x | 140   | х | 15  | 2 PCS |
| 13  | 388   | x | 251   | Х | 15  | 2 PCS |
| 14  | 358   | x | 350   | Х | 2.5 | 2 PCS |
| 15  | 730   | x | 140   | х | 15  | 2 PCS |
| 16  | 780   | x | 251   | Х | 15  | 2 PCS |
| 17  | 759   | х | 350   | х | 2.5 | 2 PCS |