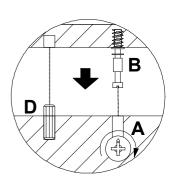

Use a flat blade screwdriver to tighten the cam nuts. A quarter turn clockwise is all that is needed.

### This is how a cam nut works......

The head of the cam bolt goes into the open mouth of the cam nut. You then turn the cam nut so it tightens over the bolt.