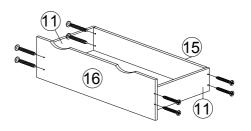

#### **HARDWARE LIST**

| NO. |                 | DESCRIPTION            | QTY |  |  |
|-----|-----------------|------------------------|-----|--|--|
| Α   | <b>©</b>        | CAM NUT 15MM           | 12  |  |  |
| В   |                 | CAM BOLT               | 12  |  |  |
| С   | •               | CAM CAP                | 12  |  |  |
| D   |                 | WOOD DOWEL 8 X 25      | 16  |  |  |
| E   | @mmmmm>         | CSK CAP WOOD M6 X 50MM | 6   |  |  |
| F   | <i>amm</i> 10   | JCBB BOLT M8 X 50MM    | 4   |  |  |
| G   |                 | L KEY (M4)             | 1   |  |  |
| н   |                 | L KEY (M5)             | 1   |  |  |
| ı   | ← (1)           | NAIL 5/8               | 40  |  |  |
| J   | <i>-anni</i> (4 | CB SCREW M3.5 X 16MM   | 50  |  |  |
| K   | <i>∞mmmm</i> Ø  | CB SCREW M4 X 38MM     | 32  |  |  |
| L   | 0               | STICKER                | 4   |  |  |
| М   | L R             | "DRAWER SLIDE 14"      | 4   |  |  |
| N   | L R             | DRAWER SLIDE 14"       | 4   |  |  |
| 0   |                 | 3MM PVH                | 1   |  |  |
|     |                 |                        |     |  |  |