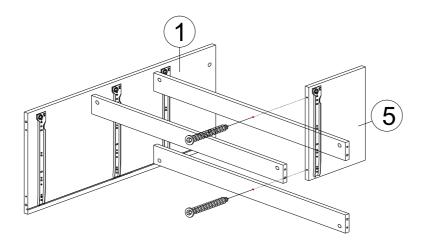

#### STEP 5

| F | <i>amm</i> <b>(</b> | JCBB BOLT M8 X 50MM | 4 |
|---|---------------------|---------------------|---|
| Н |                     | L KEY (M5)          | 1 |
| L |                     | STICKER             | 4 |