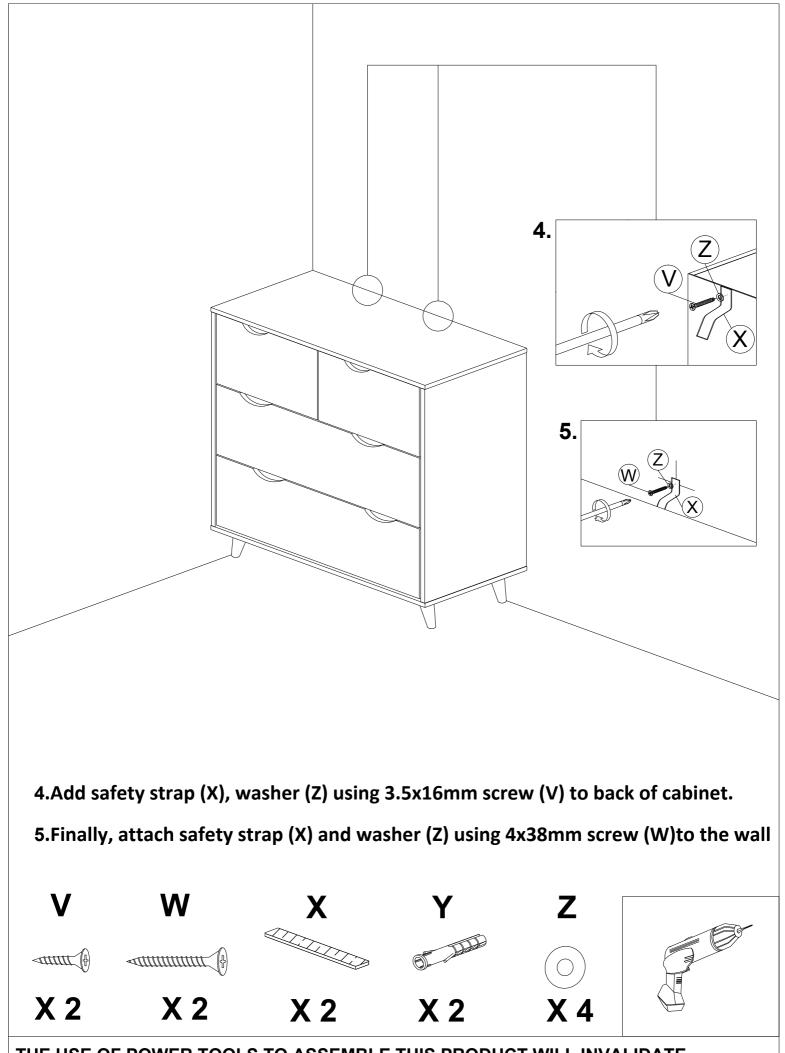

| ٧ | <uun th="" €<=""><th>CB SCREW M3.5 X 16MM</th><th>2</th></uun>   | CB SCREW M3.5 X 16MM | 2 |
|---|------------------------------------------------------------------|----------------------|---|
| w | <uummu th="" €<=""><th>CB SCREW M4 X 38MM</th><th>2</th></uummu> | CB SCREW M4 X 38MM   | 2 |
| X |                                                                  | SAFETY STRAP         | 2 |
| Υ | OF JUNE                                                          | PLASTIC WALL ANCHOR  | 2 |
| Z | 0                                                                | WASHER               | 4 |