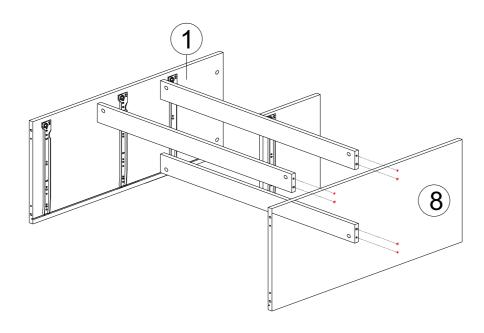

#### STEP 8

| J | CB SCREW M3.5 X 16MM | 24 |
|---|----------------------|----|
| N | DRAWER SLIDE 14"     | 4  |

C © CAM CAP 3

#### **STEP 10**

| Е | <i>⊲mmmm</i> | CSK CAP WOOD M6 X 50MM | 2 |
|---|--------------|------------------------|---|
| G |              | L KEY (M4)             | 1 |

C © CAM CAP

3