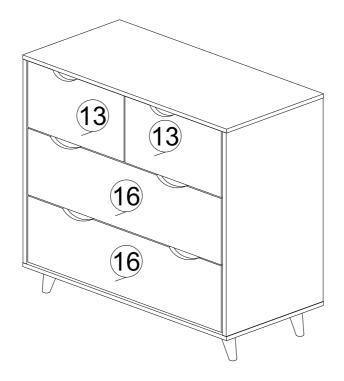

STICKER             | 4 |





STEP 6

K CB SCREW M4 X 38MM 32



















40

#### STEP 8

| J | CB SCREW M3.5 X 16MM | 24 |
|---|----------------------|----|
| N | DRAWER SLIDE 14"     | 4  |











C © CAM CAP 3







#### **STEP 10**

| Е | <i>⊲mmmm</i> | CSK CAP WOOD M6 X 50MM | 2 |
|---|--------------|------------------------|---|
| G |              | L KEY (M4)             | 1 |







C © CAM CAP

3







#### **STEP 12**

| E | <ammunit@< th=""><th>CSK CAP WOOD M6 X 50MM</th><th>4</th></ammunit@<> | CSK CAP WOOD M6 X 50MM | 4 |
|---|------------------------------------------------------------------------|------------------------|---|
| G |                                                                        | L KEY (M4)             | 1 |









#### **STEP 15**



#### **COMPLETED**