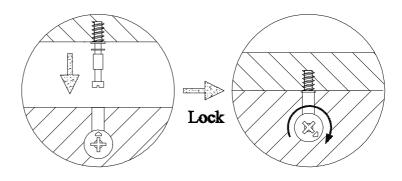

Use a flat blade screwdriver to tighten the cam nuts. A quarter turn clockwise is all that is needed.

### This is how a cam nut works......

The head of the cam bolt goes into the open mouth of the cam nut. You then turn the cam nut so it tightens over the bolt.