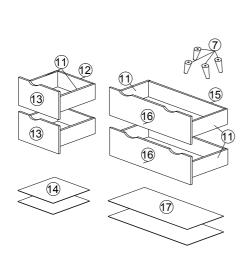

| NO. | PARTS |   |       |   | QTY |       |
|-----|-------|---|-------|---|-----|-------|
| 1   | 770   | х | 390   | х | 15  | 1 PC  |
| 2   | 786   | х | 70    | х | 15  | 1 PC  |
| 3   | 786   | х | 70    | х | 15  | 1 PC  |
| 4   | 786   | х | 70    | х | 15  | 1 PC  |
| 5   | 350   | х | 239   | х | 15  | 1 PC  |
| 6   | 820   | х | 390   | Х | 15  | 1 PC  |
| 7   | 100   | х | 50    | х | 50  | 4 PCS |
| 8   | 770   | x | 390   | х | 15  | 1 PC  |
| 9   | 820   | x | 390   | х | 15  | 1 PC  |
| 10  | 780   | x | 397.5 | х | 2.5 | 2 PCS |
| 11  | 350   | x | 140   | х | 15  | 8 PCS |
| 12  | 329   | x | 140   | х | 15  | 2 PCS |
| 13  | 388   | x | 251   | Х | 15  | 2 PCS |
| 14  | 358   | x | 350   | Х | 2.5 | 2 PCS |
| 15  | 730   | x | 140   | х | 15  | 2 PCS |
| 16  | 780   | x | 251   | Х | 15  | 2 PCS |
| 17  | 759   | х | 350   | х | 2.5 | 2 PCS |