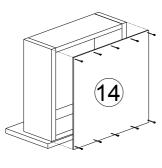

#### **HARDWARE LIST**

| NO. |                 | DESCRIPTION            | QTY |  |  |
|-----|-----------------|------------------------|-----|--|--|
| Α   | <b>©</b>        | CAM NUT 15MM           | 12  |  |  |
| В   |                 | CAM BOLT               | 12  |  |  |
| С   | •               | CAM CAP                | 12  |  |  |
| D   |                 | WOOD DOWEL 8 X 25      | 16  |  |  |
| E   | @mmmmm>         | CSK CAP WOOD M6 X 50MM | 6   |  |  |
| F   | <i>amm</i> 10   | JCBB BOLT M8 X 50MM    | 4   |  |  |
| G   |                 | L KEY (M4)             | 1   |  |  |
| н   |                 | L KEY (M5)             | 1   |  |  |
| ı   | ← (1)           | NAIL 5/8               | 40  |  |  |
| J   | <i>-anni</i> (4 | CB SCREW M3.5 X 16MM   | 50  |  |  |
| K   | <i>∞mmmm</i> Ø  | CB SCREW M4 X 38MM     | 32  |  |  |
| L   | 0               | STICKER                | 4   |  |  |
| М   | L R             | "DRAWER SLIDE 14"      | 4   |  |  |
| N   | L R             | DRAWER SLIDE 14"       | 4   |  |  |
| 0   |                 | 3MM PVH                | 1   |  |  |
|     |                 |                        |     |  |  |

STEP 6

K CB SCREW M4 X 38MM 32

40