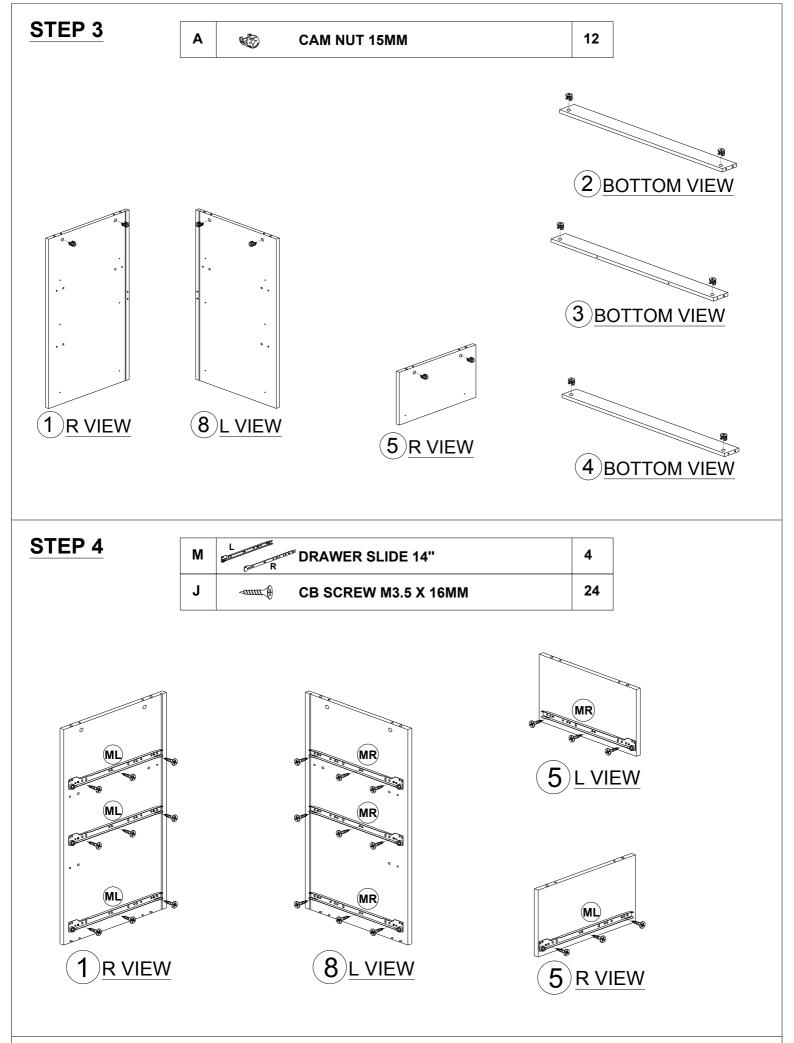

#### **HARDWARE LIST**

| NO. |                 | DESCRIPTION            | QTY |  |  |
|-----|-----------------|------------------------|-----|--|--|
| Α   | <b>©</b>        | CAM NUT 15MM           | 12  |  |  |
| В   |                 | CAM BOLT               | 12  |  |  |
| С   | •               | CAM CAP                | 12  |  |  |
| D   |                 | WOOD DOWEL 8 X 25      | 16  |  |  |
| E   | @mmmmm>         | CSK CAP WOOD M6 X 50MM | 6   |  |  |
| F   | <i>amm</i> 10   | JCBB BOLT M8 X 50MM    | 4   |  |  |
| G   |                 | L KEY (M4)             | 1   |  |  |
| н   |                 | L KEY (M5)             | 1   |  |  |
| ı   | ← (1)           | NAIL 5/8               | 40  |  |  |
| J   | <i>-anni</i> (4 | CB SCREW M3.5 X 16MM   | 50  |  |  |
| K   | <i>∞mmmm</i> Ø  | CB SCREW M4 X 38MM     | 32  |  |  |
| L   | 0               | STICKER                | 4   |  |  |
| М   | L R             | "DRAWER SLIDE 14"      | 4   |  |  |
| N   | L R             | DRAWER SLIDE 14"       | 4   |  |  |
| 0   |                 | 3MM PVH                | 1   |  |  |
|     |                 |                        |     |  |  |