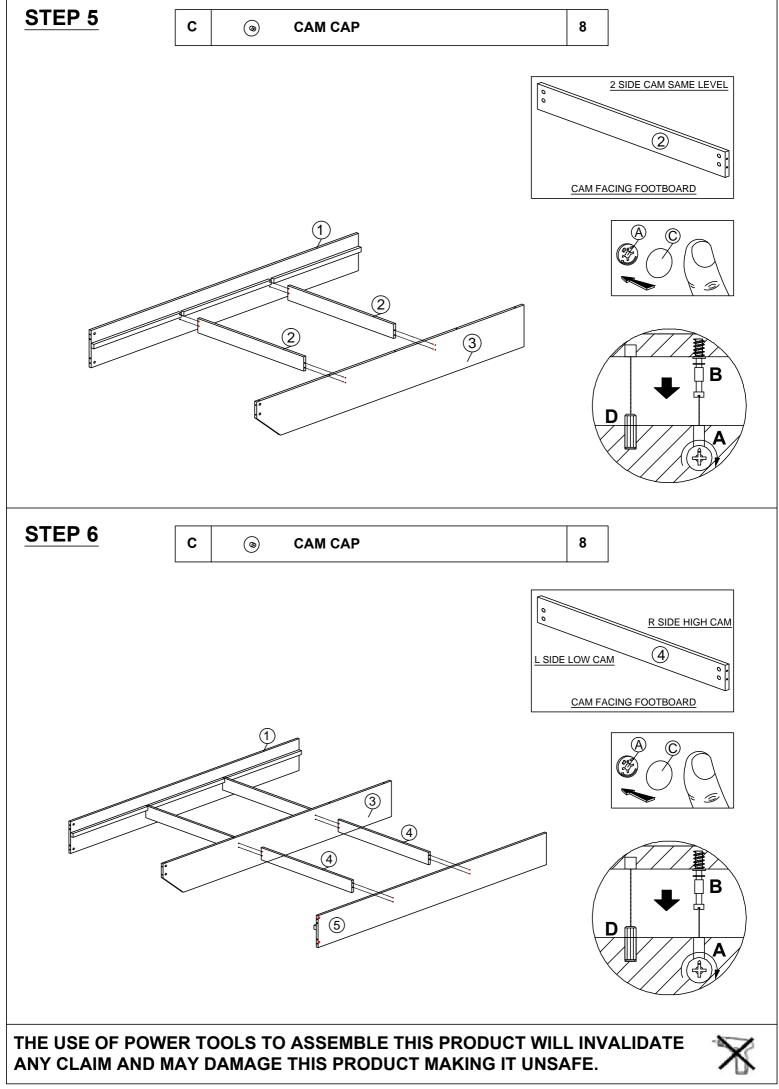

| NO. |                   | DESCRIPTION            | QTY |
|-----|-------------------|------------------------|-----|
| A   | Ś                 | CAM NUT 15MM           | 22  |
| в   |                   | CAM BOLT               | 22  |
| с   | ۹                 | САМ САР                | 28  |
| D   | Ĉ                 | WOOD DOWEL 8 X 25      | 10  |
| E   | <                 | CSK CAP WOOD M6 X 50MM | 11  |
| F   |                   | CB SCREW M3.5 X 16MM   | 32  |
| G   | ann D             | JCBB BOLT M8 X 40MM    | 2   |
| н   | $\checkmark$      | L KEY (M4)             | 1   |
| I   |                   | L KEY (M5)             | 1   |
| J   |                   | CB SCREW M4 X 38MM     | 28  |
| к   | V.J               | TAD BRACKET 01         | 2   |
| L   | Ø                 | STICKER (SMALL)        | 18  |
| м   | $\langle \rangle$ | STICKER (BIG)          | 2   |
| N   | <u>()</u>         | L BRACKET              | 4   |