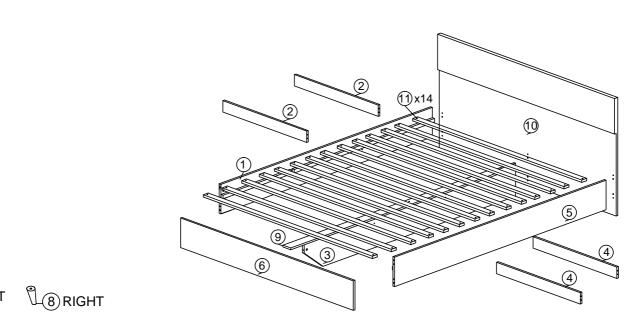

| PARISLISI |      |       |      |   |    |        |  |  |
|-----------|------|-------|------|---|----|--------|--|--|
| NO.       |      | PARTS |      |   |    |        |  |  |
| 1         | 1930 | x     | 248  | x | 45 | 1 PC   |  |  |
| 2         | 687  | x     | 96   | x | 15 | 2 PCS  |  |  |
| 3         | 1390 | x     | 280  | x | 15 | 1 PC   |  |  |
| 4         | 687  | x     | 96   | x | 15 | 2 PCS  |  |  |
| 5         | 1930 | x     | 248  | x | 45 | 1 PC   |  |  |
| 6         | 1424 | x     | 250  | х | 15 | 1 PC   |  |  |
| 7         | 114  | x     | 50   | x | 50 | 1 PC   |  |  |
| 8         | 114  | x     | 50   | x | 50 | 1 PC   |  |  |
| 9         | 1930 | x     | 70   | х | 15 | 1 PC   |  |  |
| 10        | 1460 | x     | 1000 | х | 30 | 1 PC   |  |  |
| 11        | 1390 | x     | 65   | х | 20 | 14 PCS |  |  |