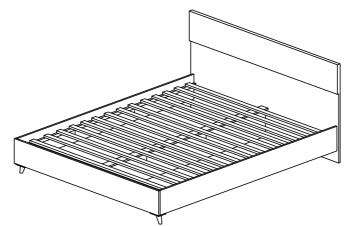

## STOCKHOLM 4FT 6IN DOUBLE BED ASSEMBLY INSTRUCTIONS



## IMPORTANT PLEASE READ BEFORE YOU CONTINUE FURTHER

## WARNING AND INSTRUCTIONS

- PLEASE KEEP THE ORIGINAL PACKAGING UNTIL THE ITEM IS FULLY ASSEMBLED AND IN PLACE.
  IN THE UNLIKEY EVENT YOU NEED TO RETURN YOUR PRODUCT. IT MUST BE RETURNED IN ITS
  ORIGINAL PACKAGING TO AVOID FUTHER DAMAGE. FAILURE TO COMPLY TO THESE PROCEDURES,
  NO RETURN'S WILL BE ACCEPTED.
- IMPORTANT: RETAIN THESE INSTRUCTIONS FOR FUTURE REFERENCE.
- DUE TO THE SIZE OF THIS PRODUCT WE RECOMMEND THAT IT IS ASSEMBLED IN THE ROOM INTENDED FOR USE.
- WHEN YOU ARE READY TO START, MAKE SURE THAT YOU HAVE THE RIGHT TOOLS, PLENTY OF SPACE AND A CLEAN, DRY AREA FOR ASSEMBLY.
- UNWRAP ALL PACKAGING MATERIALS AND PLACE THE COMPONENTS ON TOP OF THE CARTON BOX OR ON A CLEAN FLOOR TO PREVENT IT FROM SCRATCHING.
- CHECK THE PA