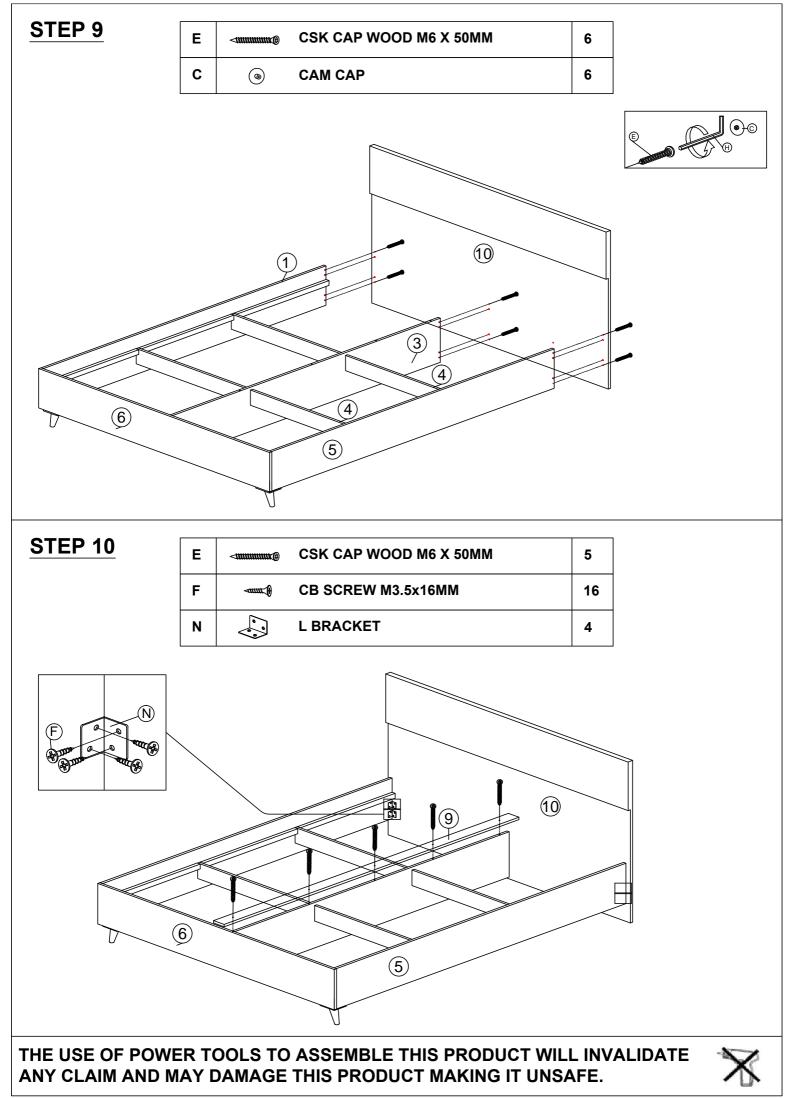

| NO. |                   | DESCRIPTION            | QTY |
|-----|-------------------|------------------------|-----|
| A   | Ś                 | CAM NUT 15MM           | 22  |
| в   |                   | CAM BOLT               | 22  |
| с   | ۹                 | САМ САР                | 28  |
| D   | Ĉ                 | WOOD DOWEL 8 X 25      | 10  |
| E   | <                 | CSK CAP WOOD M6 X 50MM | 11  |
| F   |                   | CB SCREW M3.5 X 16MM   | 32  |
| G   | ann D             | JCBB BOLT M8 X 40MM    | 2   |
| н   | $\checkmark$      | L KEY (M4)             | 1   |
| I   |                   | L KEY (M5)             | 1   |
| J   |                   | CB SCREW M4 X 38MM     | 28  |
| к   | V.J               | TAD BRACKET 01         | 2   |
| L   | Ø                 | STICKER (SMALL)        | 18  |
| м   | $\langle \rangle$ | STICKER (BIG)          | 2   |
| N   | <u>()</u>         | L BRACKET              | 4   |