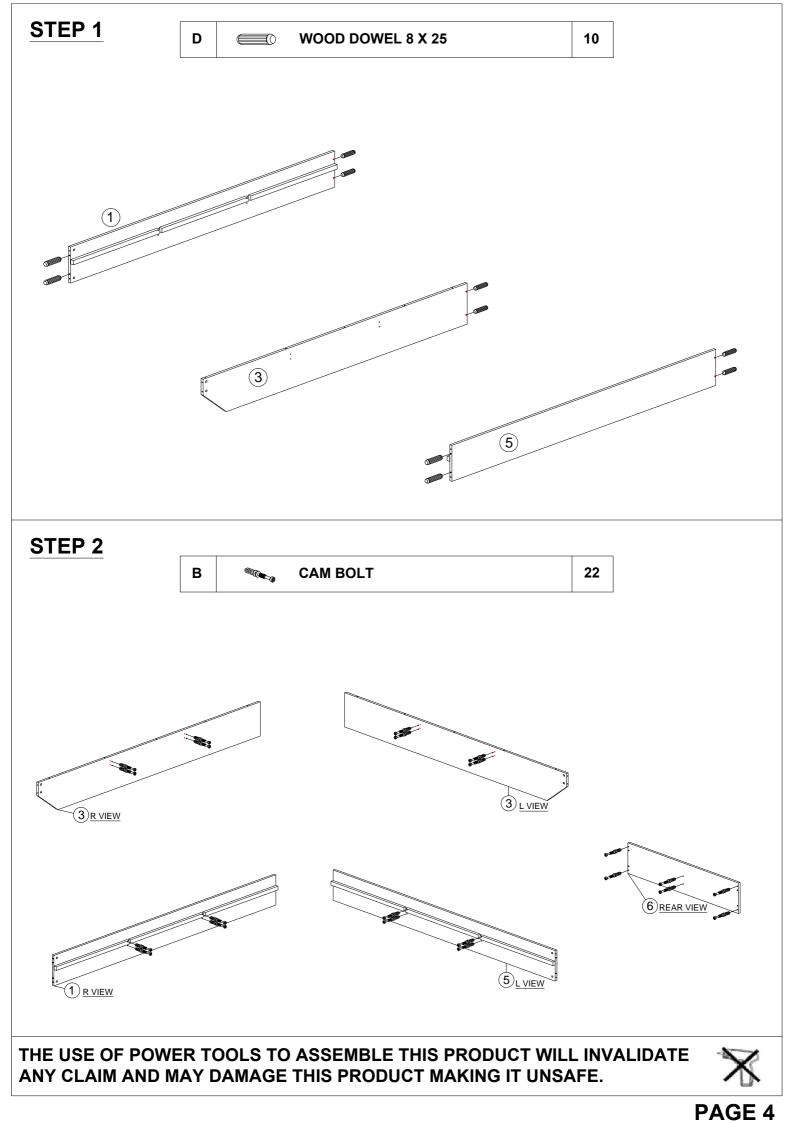

| NO. |                   | DESCRIPTION            | QTY |
|-----|-------------------|------------------------|-----|
| A   | Ś                 | CAM NUT 15MM           | 22  |
| в   |                   | CAM BOLT               | 22  |
| с   | ۹                 | САМ САР                | 28  |
| D   | Ĉ                 | WOOD DOWEL 8 X 25      | 10  |
| E   | <                 | CSK CAP WOOD M6 X 50MM | 11  |
| F   |                   | CB SCREW M3.5 X 16MM   | 32  |
| G   | ann D             | JCBB BOLT M8 X 40MM    | 2   |
| н   | $\checkmark$      | L KEY (M4)             | 1   |
| I   |                   | L KEY (M5)             | 1   |
| J   |                   | CB SCREW M4 X 38MM     | 28  |
| к   | V.J               | TAD BRACKET 01         | 2   |
| L   | Ø                 | STICKER (SMALL)        | 18  |
| м   | $\langle \rangle$ | STICKER (BIG)          | 2   |
| N   | <u>()</u>         | L BRACKET              | 4   |