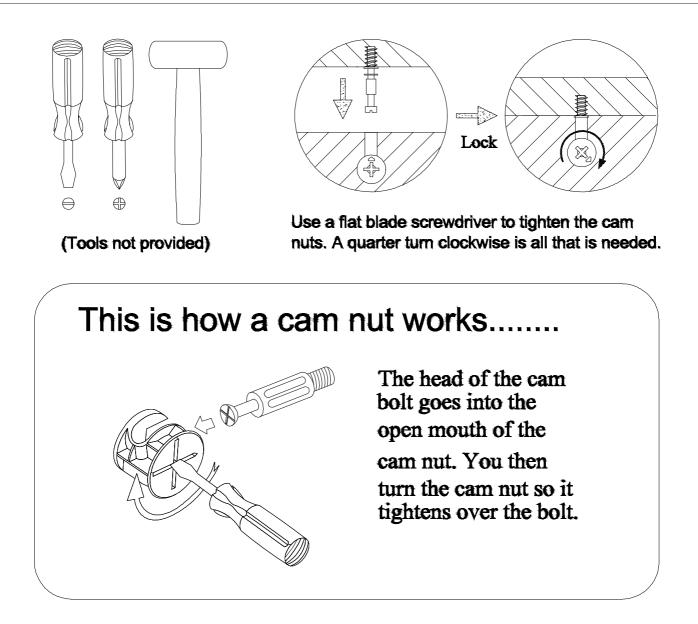

| NO. |                   | DESCRIPTION            | QTY |
|-----|-------------------|------------------------|-----|
| A   | Ś                 | CAM NUT 15MM           | 22  |
| в   |                   | CAM BOLT               | 22  |
| с   | ۹                 | САМ САР                | 28  |
| D   | Ĉ                 | WOOD DOWEL 8 X 25      | 10  |
| E   | <                 | CSK CAP WOOD M6 X 50MM | 11  |
| F   |                   | CB SCREW M3.5 X 16MM   | 32  |
| G   | ann D             | JCBB BOLT M8 X 40MM    | 2   |
| н   | $\checkmark$      | L KEY (M4)             | 1   |
| I   |                   | L KEY (M5)             | 1   |
| J   |                   | CB SCREW M4 X 38MM     | 28  |
| к   | V.J               | TAD BRACKET 01         | 2   |
| L   | Ø                 | STICKER (SMALL)        | 18  |
| м   | $\langle \rangle$ | STICKER (BIG)          | 2   |
| N   | <u>()</u>         | L BRACKET              | 4   |