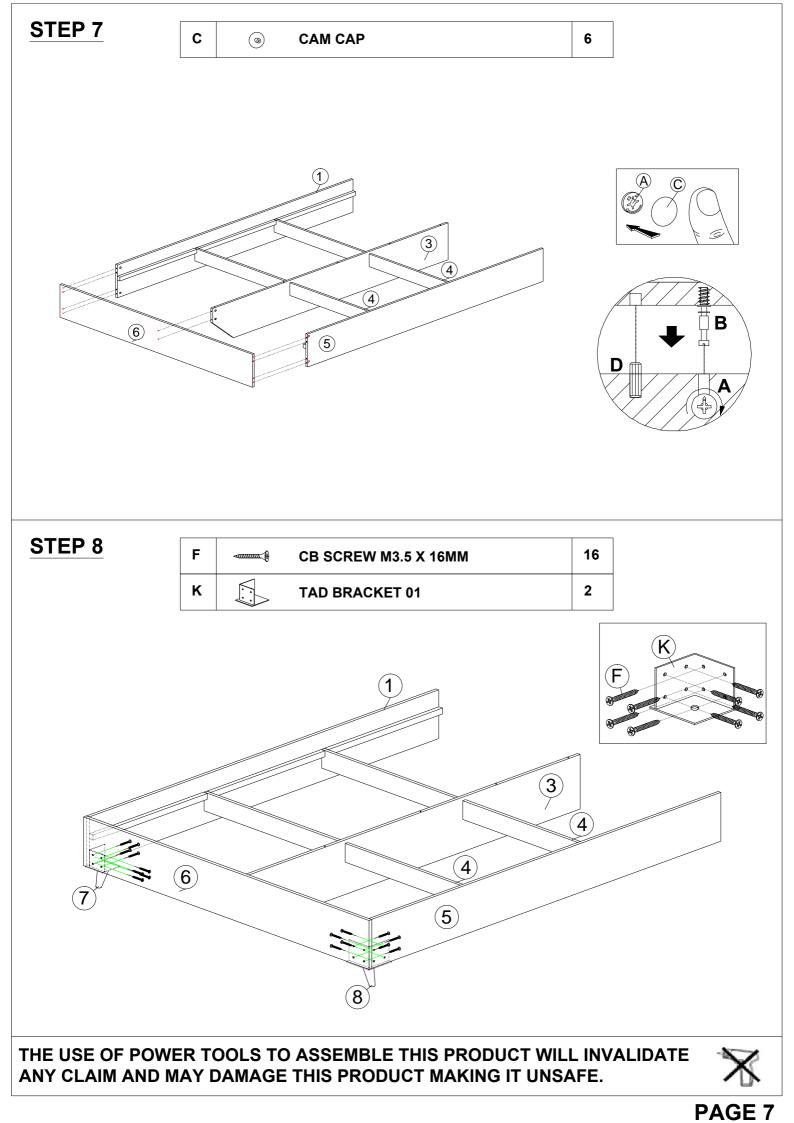

| NO. |                   | DESCRIPTION            | QTY |
|-----|-------------------|------------------------|-----|
| A   | Ś                 | CAM NUT 15MM           | 22  |
| в   |                   | CAM BOLT               | 22  |
| с   | ۹                 | САМ САР                | 28  |
| D   | Ĉ                 | WOOD DOWEL 8 X 25      | 10  |
| E   | <                 | CSK CAP WOOD M6 X 50MM | 11  |
| F   |                   | CB SCREW M3.5 X 16MM   | 32  |
| G   | ann D             | JCBB BOLT M8 X 40MM    | 2   |
| н   | $\checkmark$      | L KEY (M4)             | 1   |
| I   |                   | L KEY (M5)             | 1   |
| J   |                   | CB SCREW M4 X 38MM     | 28  |
| к   | V.J               | TAD BRACKET 01         | 2   |
| L   | Ø                 | STICKER (SMALL)        | 18  |
| м   | $\langle \rangle$ | STICKER (BIG)          | 2   |
| N   | <u>()</u>         | L BRACKET              | 4   |