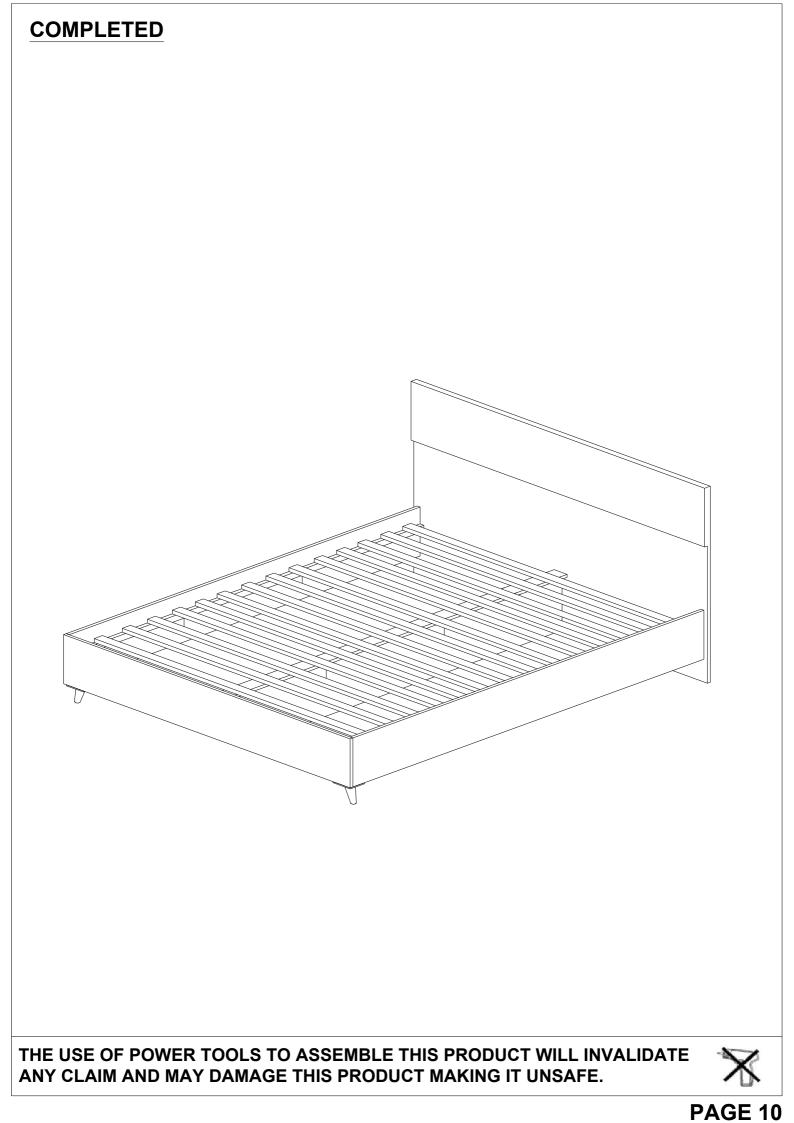

|
| J   |                   | CB SCREW M4 X 38MM     | 28  |
| к   | V.J               | TAD BRACKET 01         | 2   |
| L   | Ø                 | STICKER (SMALL)        | 18  |
| м   | $\langle \rangle$ | STICKER (BIG)          | 2   |
| N   | <u>()</u>         | L BRACKET              | 4   |

If the room you plan to use your new bed in has LAMINATE or WOOD flooring, we highly recommend you purchase some anti skid pads to fit to the underside of the feet on the bed.

These are not supplied within this product.

This will prevent movement of the product and prevent damaging the flooring. These are available from all GOOD HARDWARE STORES.

THE USE OF POWER TOOLS TO ASSEMBLE THIS PRODUCT WILL INVALIDATE ANY CLAIM AND MAY DAMAGE THIS PRODUCT MAKING IT UNSAFE.







PAGE 5







PAGE 8