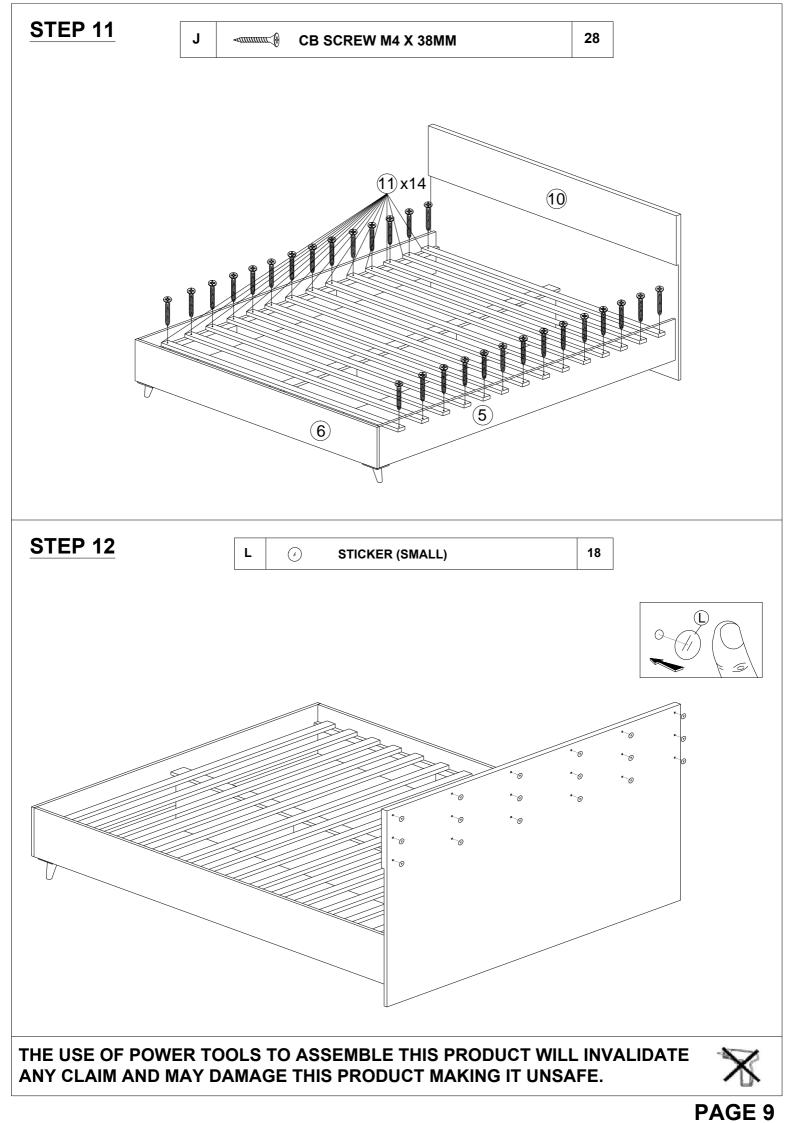

| NO. |                   | DESCRIPTION            | QTY |
|-----|-------------------|------------------------|-----|
| A   | Ś                 | CAM NUT 15MM           | 22  |
| в   |                   | CAM BOLT               | 22  |
| с   | ۹                 | САМ САР                | 28  |
| D   | Ĉ                 | WOOD DOWEL 8 X 25      | 10  |
| E   | <                 | CSK CAP WOOD M6 X 50MM | 11  |
| F   |                   | CB SCREW M3.5 X 16MM   | 32  |
| G   | ann D             | JCBB BOLT M8 X 40MM    | 2   |
| н   | $\checkmark$      | L KEY (M4)             | 1   |
| I   |                   | L KEY (M5)             | 1   |
| J   |                   | CB SCREW M4 X 38MM     | 28  |
| к   | V.J               | TAD BRACKET 01         | 2   |
| L   | Ø                 | STICKER (SMALL)        | 18  |
| м   | $\langle \rangle$ | STICKER (BIG)          | 2   |
| N   | <u>()</u>         | L BRACKET              | 4   |