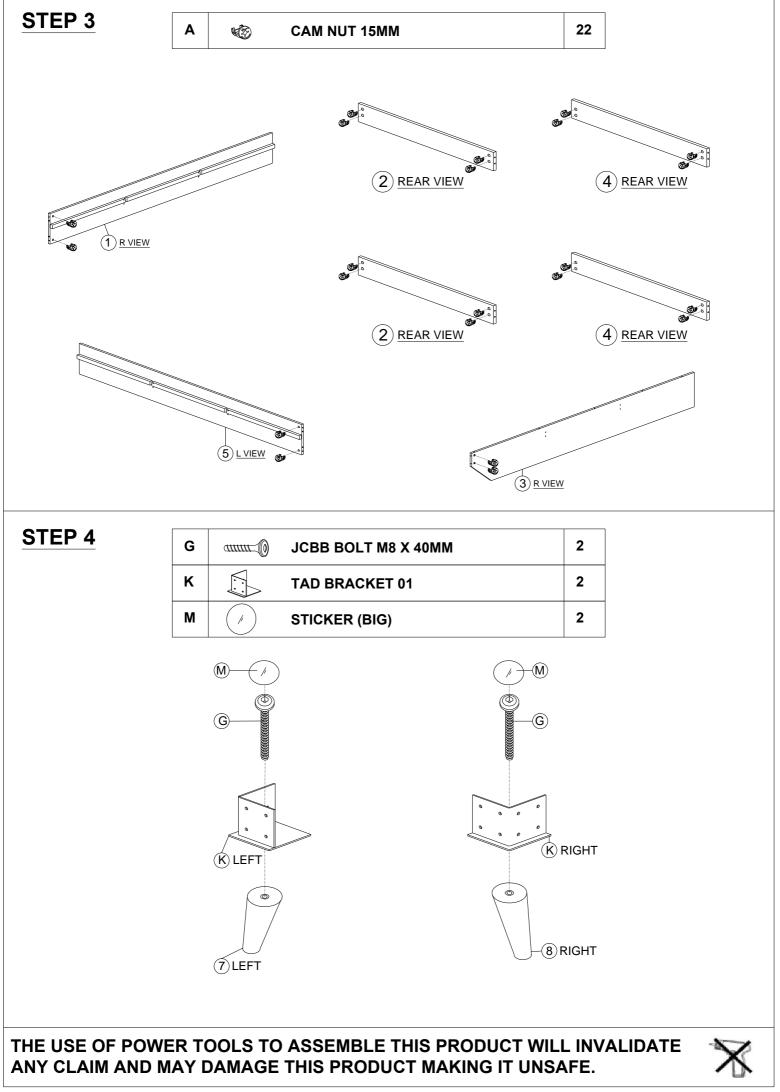

| NO. |                   | DESCRIPTION            | QTY |
|-----|-------------------|------------------------|-----|
| A   | Ś                 | CAM NUT 15MM           | 22  |
| в   |                   | CAM BOLT               | 22  |
| с   | ۹                 | САМ САР                | 28  |
| D   | Ĉ                 | WOOD DOWEL 8 X 25      | 10  |
| E   | <                 | CSK CAP WOOD M6 X 50MM | 11  |
| F   |                   | CB SCREW M3.5 X 16MM   | 32  |
| G   | ann D             | JCBB BOLT M8 X 40MM    | 2   |
| н   | $\checkmark$      | L KEY (M4)             | 1   |
| I   |                   | L KEY (M5)             | 1   |
| J   |                   | CB SCREW M4 X 38MM     | 28  |
| к   | V.J               | TAD BRACKET 01         | 2   |
| L   | Ø                 | STICKER (SMALL)        | 18  |
| м   | $\langle \rangle$ | STICKER (BIG)          | 2   |
| N   | <u>()</u>         | L BRACKET              | 4   |