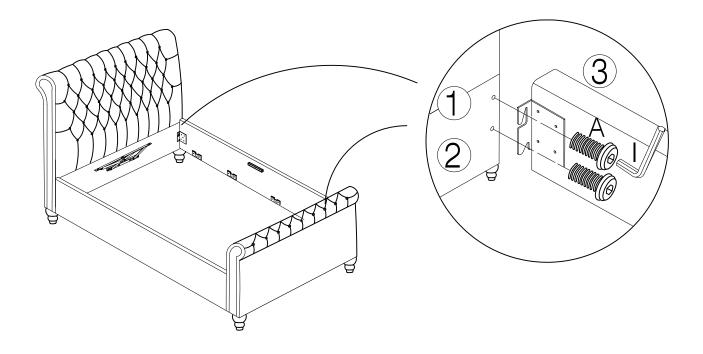

QUOTING THE BED SIZE AND COLOUR SO THAT THE MATTER CAN BE QUICKLY RESOLVED. THIS PROCESS USUALLY TAKES APPROXIMATELY 3-4 WORKING DAYS.

#### HARDWARE LIST PART LIST

(A) Bolt M8 x 30mm - 16pcs



(B) Bolt M8 x 40mm - 8pcs



(C) Bolt M8 x 45mm - 6pcs



(D) Bolt M8 x 25mm - 10pcs



(E) NUT M8 x 13mm - 6pcs



(F) CSK M4 x 45mm - 4pcs



(G) Single Plastic Cap x 52pcs



(H) Spanner - 1pc



(I) Allen Key M5 - 1pc



(J) Mattress Stopper - 2pcs



(K) Metal Corner Plate - 4pcs



(1) Headboard x 1pc



(2) Footboard x 1pc



(3) Sidr Rail x 2pcs



(4) Wooden support x 4pcs



(5) Gas lift parts x 2pcs



(6) Slate x 26pcs



(7) Base board x 2pcs



(8) Horizontal support bar x 1pc



(9) Metal frame base x 1pc



(10) Feet x 4pcs





## STEP 1





#### STEP 2





Page 3 of 7

STEP 3



STEP 4



Page 4 of 7

#### STEP 5



## STEP 6



STEP 7



STEP 8



Page 6 of 7

STEP 9



STEP 10