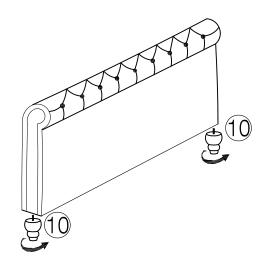

S OF THE DAMAGE/FAULT TO YOUR RETAILER, QUOTING THE BED SIZE AND COLOUR SO THAT THE MATTER CAN BE QUICKLY RESOLVED. THIS PROCESS USUALLY TAKES APPROXIMATELY 3-4 WORKING DAYS.

#### HARDWARE LIST PART LIST

(A) Bolt M8 x 30mm - 16pcs



(B) Bolt M8 x 40mm - 8pcs



(C) Bolt M8 x 45mm - 6pcs



(D) Bolt M8 x 25mm - 10pcs



(E) NUT M8 x 13mm - 6pcs



(F) CSK M4 x 45mm - 4pcs



(G) Single Plastic Cap x 52pcs



(H) Spanner - 1pc



(I) Allen Key M5 - 1pc



(J) Mattress Stopper - 2pcs



(K) Metal Corner Plate - 4pcs



(1) Headboard x 1pc



(2) Footboard x 1pc



(3) Sidr Rail x 2pcs



(4) Wooden support x 4pcs



(5) Gas lift parts x 2pcs



(6) Slate x 26pcs



(7) Base board x 2pcs



(8) Horizontal support bar x 1pc



(9) Metal frame base x 1pc



(10) Feet x 4pcs





## STEP 1





#### STEP 2





Page 3 of 7

STEP 3



STEP 4



Page 4 of 7

#### STEP 5



## STEP 6



STEP 7



STEP 8



Page 6 of 7

STEP 9



STEP 10