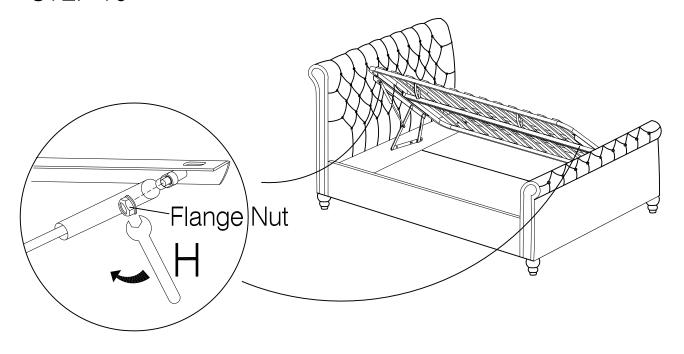

PROXIMATELY 3-4 WORKING DAYS.

#### HARDWARE LIST PART LIST

(A) Bolt M8 x 30mm - 16pcs



(B) Bolt M8 x 40mm - 8pcs



(C) Bolt M8 x 45mm - 6pcs



(D) Bolt M8 x 25mm - 10pcs



(E) NUT M8 x 13mm - 6pcs



(F) CSK M4 x 45mm - 4pcs



(G) Single Plastic Cap x 52pcs



(H) Spanner - 1pc



(I) Allen Key M5 - 1pc



(J) Mattress Stopper - 2pcs



(K) Metal Corner Plate - 4pcs



(1) Headboard x 1pc



(2) Footboard x 1pc



(3) Sidr Rail x 2pcs



(4) Wooden support x 4pcs



(5) Gas lift parts x 2pcs



(6) Slate x 26pcs



(7) Base board x 2pcs



(8) Horizontal support bar x 1pc



(9) Metal frame base x 1pc



(10) Feet x 4pcs





## STEP 1





#### STEP 2





Page 3 of 7

STEP 3



STEP 4



Page 4 of 7

#### STEP 5



## STEP 6



STEP 7



STEP 8



Page 6 of 7

STEP 9



STEP 10