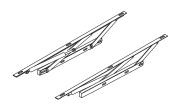

(5) Gas lift parts x 2pcs

(6) Slate x 26pcs

(7) Base board x 2pcs

(8) Horizontal support bar x 1pc

(9) Metal frame base x 1pc

(10) Feet x 4pcs