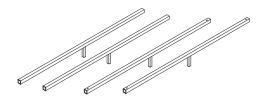

(H) Spanner - 1pc

(I) Allen Key M5 - 1pc

(J) Mattress Stopper - 2pcs

(K) Metal Corner Plate - 4pcs

(1) Headboard x 1pc

(2) Footboard x 1pc

(3) Sidr Rail x 2pcs

(4) Wooden support x 4pcs

(5) Gas lift parts x 2pcs

(6) Slate x 26pcs

(7) Base board x 2pcs

(8) Horizontal support bar x 1pc

(9) Metal frame base x 1pc

(10) Feet x 4pcs