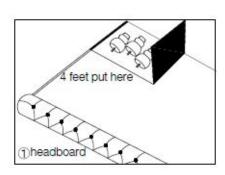

SEND PHOTOGRAPHS OF THE DAMAGE/FAULT TO YOUR RETAILER, QUOTING THE BED SIZE AND COLOUR SO THAT THE MATTER CAN BE QUICKLY RESOLVED. THIS PROCESS USUALLY TAKES APPROXIMATELY 3-4 WORKING DAYS.

#### HARDWARE LIST PART LIST

(A) Bolt M8 x 30mm - 16pcs



(B) Bolt M8 x 40mm - 8pcs



(C) Bolt M8 x 45mm - 6pcs



(D) Bolt M8 x 25mm - 10pcs



(E) NUT M8 x 13mm - 6pcs



(F) CSK M4 x 45mm - 4pcs



(G) Single Plastic Cap x 52pcs



(H) Spanner - 1pc



(I) Allen Key M5 - 1pc



(J) Mattress Stopper - 2pcs



(K) Metal Corner Plate - 4pcs



(1) Headboard x 1pc



(2) Footboard x 1pc



(3) Sidr Rail x 2pcs



(4) Wooden support x 4pcs



(5) Gas lift parts x 2pcs



(6) Slate x 26pcs



(7) Base board x 2pcs



(8) Horizontal support bar x 1pc



(9) Metal frame base x 1pc



(10) Feet x 4pcs





## STEP 1





#### STEP 2





Page 3 of 7

STEP 3



STEP 4



Page 4 of 7

#### STEP 5



## STEP 6



STEP 7



STEP 8



Page 6 of 7

STEP 9



STEP 10