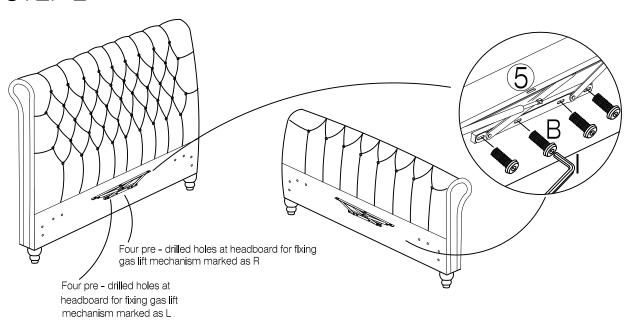

/FAULT TO YOUR RETAILER, QUOTING THE BED SIZE AND COLOUR SO THAT THE MATTER CAN BE QUICKLY RESOLVED. THIS PROCESS USUALLY TAKES APPROXIMATELY 3-4 WORKING DAYS.

#### HARDWARE LIST PART LIST

(A) Bolt M8 x 30mm - 16pcs



(B) Bolt M8 x 40mm - 8pcs



(C) Bolt M8 x 45mm - 6pcs



(D) Bolt M8 x 25mm - 10pcs



(E) NUT M8 x 13mm - 6pcs



(F) CSK M4 x 45mm - 4pcs



(G) Single Plastic Cap x 52pcs



(H) Spanner - 1pc



(I) Allen Key M5 - 1pc



(J) Mattress Stopper - 2pcs



(K) Metal Corner Plate - 4pcs



(1) Headboard x 1pc



(2) Footboard x 1pc



(3) Sidr Rail x 2pcs



(4) Wooden support x 4pcs



(5) Gas lift parts x 2pcs



(6) Slate x 26pcs



(7) Base board x 2pcs



(8) Horizontal support bar x 1pc



(9) Metal frame base x 1pc



(10) Feet x 4pcs





## STEP 1





#### STEP 2





Page 3 of 7

STEP 3



STEP 4



Page 4 of 7

#### STEP 5



## STEP 6



STEP 7



STEP 8



Page 6 of 7

STEP 9



STEP 10