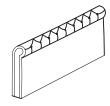

(H) Spanner - 1pc

(I) Allen Key M5 - 1pc

(J) Mattress Stopper - 2pcs

(K) Metal Corner Plate - 4pcs

(1) Headboard x 1pc

(2) Footboard x 1pc

(3) Sidr Rail x 2pcs

(4) Wooden support x 4pcs