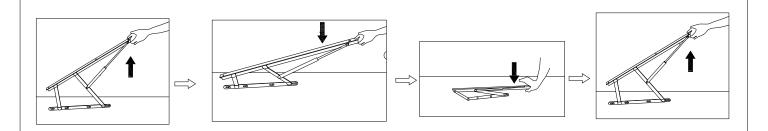

AULT TO YOUR RETAILER, QUOTING THE BED SIZE AND COLOUR SO THAT THE MATTER CAN BE QUICKLY RESOLVED. THIS PROCESS USUALLY TAKES APPROXIMATELY 3-4 WORKING DAYS.

#### HARDWARE LIST PART LIST

(A) Bolt M8 x 30mm - 16pcs



(B) Bolt M8 x 40mm - 8pcs



(C) Bolt M8 x 45mm - 6pcs



(D) Bolt M8 x 25mm - 10pcs



(E) NUT M8 x 13mm - 6pcs



(F) CSK M4 x 45mm - 4pcs



(G) Single Plastic Cap x 52pcs



(H) Spanner - 1pc



(I) Allen Key M5 - 1pc



(J) Mattress Stopper - 2pcs



(K) Metal Corner Plate - 4pcs



(1) Headboard x 1pc



(2) Footboard x 1pc



(3) Sidr Rail x 2pcs



(4) Wooden support x 4pcs



(5) Gas lift parts x 2pcs



(6) Slate x 26pcs



(7) Base board x 2pcs



(8) Horizontal support bar x 1pc



(9) Metal frame base x 1pc



(10) Feet x 4pcs





## STEP 1





#### STEP 2





Page 3 of 7

STEP 3



STEP 4



Page 4 of 7

#### STEP 5



## STEP 6



STEP 7



STEP 8



Page 6 of 7

STEP 9



STEP 10