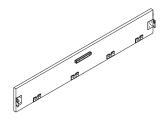

#### HARDWARE LIST PART LIST

(A) Bolt M8 x 30mm - 16pcs

(B) Bolt M8 x 40mm - 8pcs

(C) Bolt M8 x 45mm - 6pcs

(D) Bolt M8 x 25mm - 10pcs

(E) NUT M8 x 13mm - 6pcs

(F) CSK M4 x 45mm - 4pcs

(G) Single Plastic Cap x 52pcs

(H) Spanner - 1pc

(I) Allen Key M5 - 1pc

(J) Mattress Stopper - 2pcs

(K) Metal Corner Plate - 4pcs

(1) Headboard x 1pc

(2) Footboard x 1pc

(3) Sidr Rail x 2pcs

(4) Wooden support x 4pcs