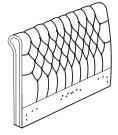

(H) Spanner - 1pc

(I) Allen Key M5 - 1pc

(J) Mattress Stopper - 2pcs

(K) Metal Corner Plate - 4pcs

(1) Headboard x 1pc

(2) Footboard x 1pc

(3) Sidr Rail x 2pcs

(4) Wooden support x 4pcs