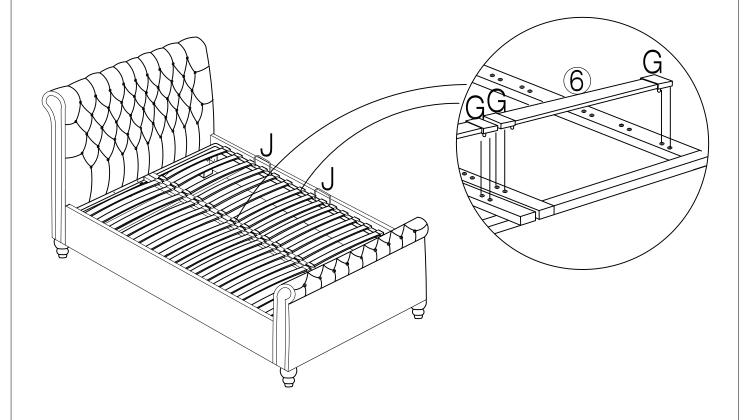

LY TAKES APPROXIMATELY 3-4 WORKING DAYS.

#### HARDWARE LIST PART LIST

(A) Bolt M8 x 30mm - 16pcs



(B) Bolt M8 x 40mm - 8pcs



(C) Bolt M8 x 45mm - 6pcs



(D) Bolt M8 x 25mm - 10pcs



(E) NUT M8 x 13mm - 6pcs



(F) CSK M4 x 45mm - 4pcs



(G) Single Plastic Cap x 52pcs



(H) Spanner - 1pc



(I) Allen Key M5 - 1pc



(J) Mattress Stopper - 2pcs



(K) Metal Corner Plate - 4pcs



(1) Headboard x 1pc



(2) Footboard x 1pc



(3) Sidr Rail x 2pcs



(4) Wooden support x 4pcs



(5) Gas lift parts x 2pcs



(6) Slate x 26pcs



(7) Base board x 2pcs



(8) Horizontal support bar x 1pc



(9) Metal frame base x 1pc



(10) Feet x 4pcs





## STEP 1





#### STEP 2





Page 3 of 7

STEP 3



STEP 4



Page 4 of 7

#### STEP 5



## STEP 6



STEP 7



STEP 8



Page 6 of 7

STEP 9



STEP 10