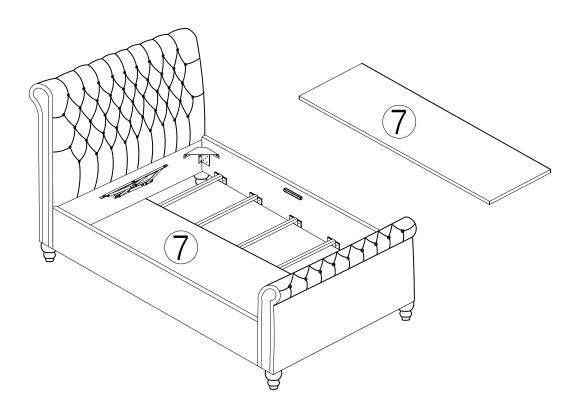

CAN BE QUICKLY RESOLVED. THIS PROCESS USUALLY TAKES APPROXIMATELY 3-4 WORKING DAYS.

#### HARDWARE LIST PART LIST

(A) Bolt M8 x 30mm - 16pcs



(B) Bolt M8 x 40mm - 8pcs



(C) Bolt M8 x 45mm - 6pcs



(D) Bolt M8 x 25mm - 10pcs



(E) NUT M8 x 13mm - 6pcs



(F) CSK M4 x 45mm - 4pcs



(G) Single Plastic Cap x 52pcs



(H) Spanner - 1pc



(I) Allen Key M5 - 1pc



(J) Mattress Stopper - 2pcs



(K) Metal Corner Plate - 4pcs



(1) Headboard x 1pc



(2) Footboard x 1pc



(3) Sidr Rail x 2pcs



(4) Wooden support x 4pcs



(5) Gas lift parts x 2pcs



(6) Slate x 26pcs



(7) Base board x 2pcs



(8) Horizontal support bar x 1pc



(9) Metal frame base x 1pc



(10) Feet x 4pcs





## STEP 1





#### STEP 2





Page 3 of 7

STEP 3



STEP 4



Page 4 of 7

#### STEP 5



## STEP 6



STEP 7



STEP 8



Page 6 of 7

STEP 9



STEP 10