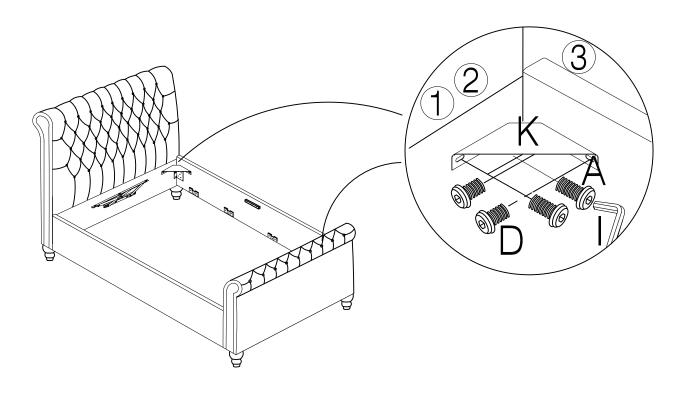

E BED SIZE AND COLOUR SO THAT THE MATTER CAN BE QUICKLY RESOLVED. THIS PROCESS USUALLY TAKES APPROXIMATELY 3-4 WORKING DAYS.

#### HARDWARE LIST PART LIST

(A) Bolt M8 x 30mm - 16pcs



(B) Bolt M8 x 40mm - 8pcs



(C) Bolt M8 x 45mm - 6pcs



(D) Bolt M8 x 25mm - 10pcs



(E) NUT M8 x 13mm - 6pcs



(F) CSK M4 x 45mm - 4pcs



(G) Single Plastic Cap x 52pcs



(H) Spanner - 1pc



(I) Allen Key M5 - 1pc



(J) Mattress Stopper - 2pcs



(K) Metal Corner Plate - 4pcs



(1) Headboard x 1pc



(2) Footboard x 1pc



(3) Sidr Rail x 2pcs



(4) Wooden support x 4pcs



(5) Gas lift parts x 2pcs



(6) Slate x 26pcs



(7) Base board x 2pcs



(8) Horizontal support bar x 1pc



(9) Metal frame base x 1pc



(10) Feet x 4pcs





## STEP 1





#### STEP 2





Page 3 of 7

STEP 3



STEP 4



Page 4 of 7

#### STEP 5



## STEP 6



STEP 7



STEP 8



Page 6 of 7

STEP 9



STEP 10