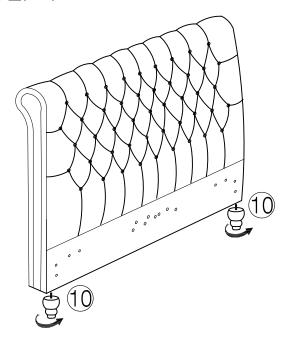

PHS OF THE DAMAGE/FAULT TO YOUR RETAILER, QUOTING THE BED SIZE AND COLOUR SO THAT THE MATTER CAN BE QUICKLY RESOLVED. THIS PROCESS USUALLY TAKES APPROXIMATELY 3-4 WORKING DAYS.

#### HARDWARE LIST PART LIST

(A) Bolt M8 x 30mm - 16pcs



(B) Bolt M8 x 40mm - 8pcs



(C) Bolt M8 x 45mm - 6pcs



(D) Bolt M8 x 25mm - 10pcs



(E) NUT M8 x 13mm - 6pcs



(F) CSK M4 x 45mm - 4pcs



(G) Single Plastic Cap x 52pcs



(H) Spanner - 1pc



(I) Allen Key M5 - 1pc



(J) Mattress Stopper - 2pcs



(K) Metal Corner Plate - 4pcs



(1) Headboard x 1pc



(2) Footboard x 1pc



(3) Sidr Rail x 2pcs



(4) Wooden support x 4pcs



(5) Gas lift parts x 2pcs



(6) Slate x 26pcs



(7) Base board x 2pcs



(8) Horizontal support bar x 1pc



(9) Metal frame base x 1pc



(10) Feet x 4pcs





## STEP 1





#### STEP 2





Page 3 of 7

STEP 3



STEP 4



Page 4 of 7

#### STEP 5



## STEP 6



STEP 7



STEP 8



Page 6 of 7

STEP 9



STEP 10