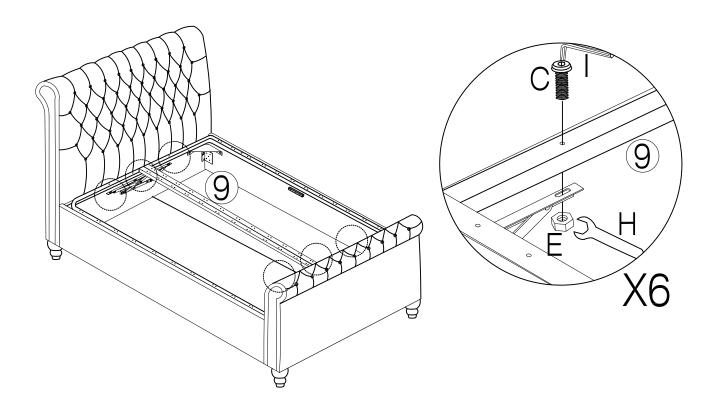

CKLY RESOLVED. THIS PROCESS USUALLY TAKES APPROXIMATELY 3-4 WORKING DAYS.

#### HARDWARE LIST PART LIST

(A) Bolt M8 x 30mm - 16pcs



(B) Bolt M8 x 40mm - 8pcs



(C) Bolt M8 x 45mm - 6pcs



(D) Bolt M8 x 25mm - 10pcs



(E) NUT M8 x 13mm - 6pcs



(F) CSK M4 x 45mm - 4pcs



(G) Single Plastic Cap x 52pcs



(H) Spanner - 1pc



(I) Allen Key M5 - 1pc



(J) Mattress Stopper - 2pcs



(K) Metal Corner Plate - 4pcs



(1) Headboard x 1pc



(2) Footboard x 1pc



(3) Sidr Rail x 2pcs



(4) Wooden support x 4pcs



(5) Gas lift parts x 2pcs



(6) Slate x 26pcs



(7) Base board x 2pcs



(8) Horizontal support bar x 1pc



(9) Metal frame base x 1pc



(10) Feet x 4pcs





## STEP 1





#### STEP 2





Page 3 of 7

STEP 3



STEP 4



Page 4 of 7

#### STEP 5



## STEP 6



STEP 7



STEP 8



Page 6 of 7

STEP 9



STEP 10