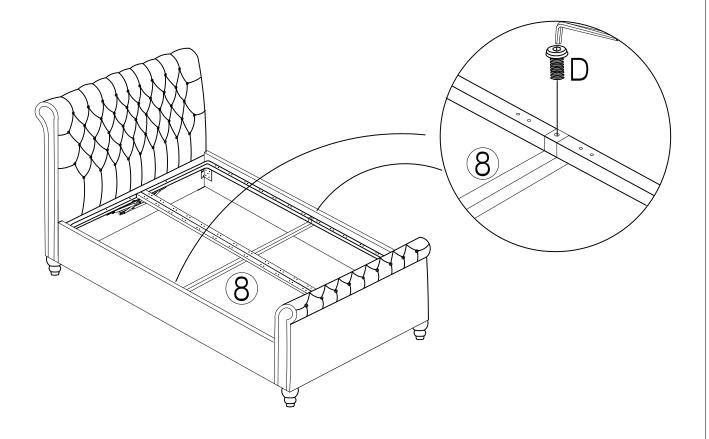

VED. THIS PROCESS USUALLY TAKES APPROXIMATELY 3-4 WORKING DAYS.

#### HARDWARE LIST PART LIST

(A) Bolt M8 x 30mm - 16pcs



(B) Bolt M8 x 40mm - 8pcs



(C) Bolt M8 x 45mm - 6pcs



(D) Bolt M8 x 25mm - 10pcs



(E) NUT M8 x 13mm - 6pcs



(F) CSK M4 x 45mm - 4pcs



(G) Single Plastic Cap x 52pcs



(H) Spanner - 1pc



(I) Allen Key M5 - 1pc



(J) Mattress Stopper - 2pcs



(K) Metal Corner Plate - 4pcs



(1) Headboard x 1pc



(2) Footboard x 1pc



(3) Sidr Rail x 2pcs



(4) Wooden support x 4pcs



(5) Gas lift parts x 2pcs



(6) Slate x 26pcs



(7) Base board x 2pcs



(8) Horizontal support bar x 1pc



(9) Metal frame base x 1pc



(10) Feet x 4pcs





## STEP 1





#### STEP 2





Page 3 of 7

STEP 3



STEP 4



Page 4 of 7

#### STEP 5



## STEP 6



STEP 7



STEP 8



Page 6 of 7

STEP 9



STEP 10