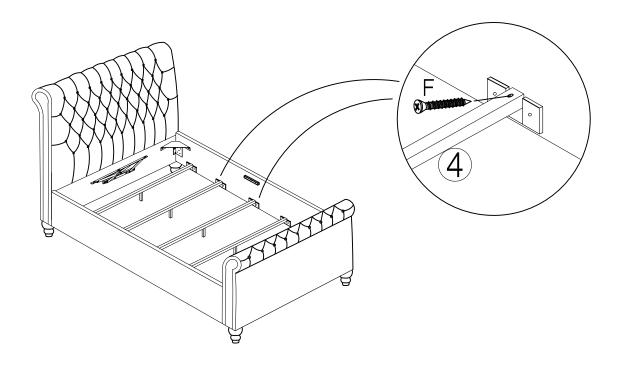

T THE MATTER CAN BE QUICKLY RESOLVED. THIS PROCESS USUALLY TAKES APPROXIMATELY 3-4 WORKING DAYS.

#### HARDWARE LIST PART LIST

(A) Bolt M8 x 30mm - 16pcs



(B) Bolt M8 x 40mm - 8pcs



(C) Bolt M8 x 45mm - 6pcs



(D) Bolt M8 x 25mm - 10pcs



(E) NUT M8 x 13mm - 6pcs



(F) CSK M4 x 45mm - 4pcs



(G) Single Plastic Cap x 52pcs



(H) Spanner - 1pc



(I) Allen Key M5 - 1pc



(J) Mattress Stopper - 2pcs



(K) Metal Corner Plate - 4pcs



(1) Headboard x 1pc



(2) Footboard x 1pc



(3) Sidr Rail x 2pcs



(4) Wooden support x 4pcs



(5) Gas lift parts x 2pcs



(6) Slate x 26pcs



(7) Base board x 2pcs



(8) Horizontal support bar x 1pc



(9) Metal frame base x 1pc



(10) Feet x 4pcs





## STEP 1





#### STEP 2





Page 3 of 7

STEP 3



STEP 4



Page 4 of 7

#### STEP 5



## STEP 6



STEP 7



STEP 8



Page 6 of 7

STEP 9



STEP 10