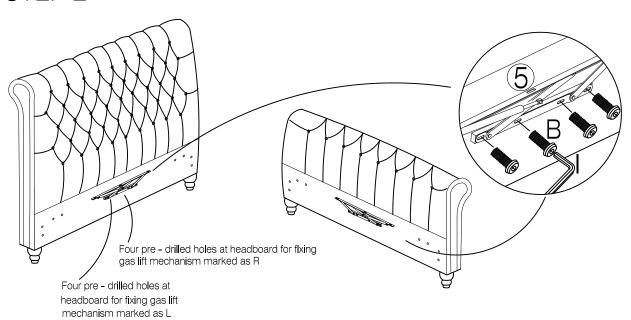

(H) Spanner - 1pc

(I) Allen Key M5 - 1pc

(J) Mattress Stopper - 2pcs

(K) Metal Corner Plate - 4pcs

(1) Headboard x 1pc

(2) Footboard x 1pc

(3) Sidr Rail x 2pcs

(4) Wooden support x 4pcs

(5) Gas lift parts x 2pcs

(6) Slats x 30pcs

(7) Base board x 2pcs

(8) Horizontal support bar x 1pc

(9) Metal frame base x 1pc

(10) Feet x 4pcs

### STEP 5