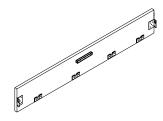

(H) Spanner - 1pc

(I) Allen Key M5 - 1pc

(J) Mattress Stopper - 2pcs

(K) Metal Corner Plate - 4pcs

(1) Headboard x 1pc

(2) Footboard x 1pc

(3) Sidr Rail x 2pcs

(4) Wooden support x 4pcs