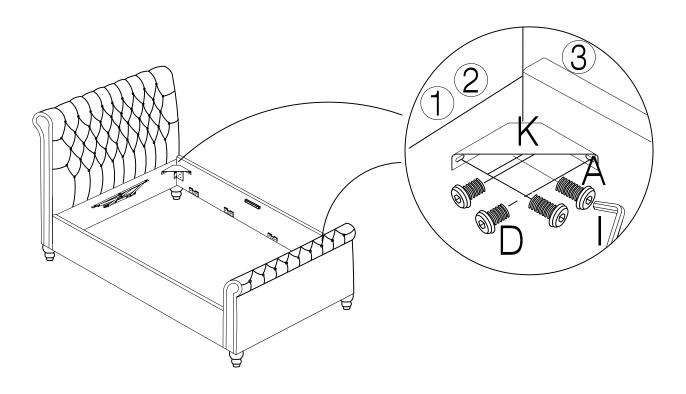

#### HARDWARE LIST PART LIST

(A) Bolt M8 x 30mm - 16pcs

(B) Bolt M8 x 40mm - 8pcs

(C) Bolt M8 x 45mm - 6pcs

(D) Bolt M8 x 25mm - 10pcs

(E) NUT M8 x 13mm - 6pcs

(F) CSK M4 x 45mm - 4pcs

(G) Single Plastic Cap x 60pcs

(H) Spanner - 1pc

(I) Allen Key M5 - 1pc

(J) Mattress Stopper - 2pcs

(K) Metal Corner Plate - 4pcs

(1) Headboard x 1pc

(2) Footboard x 1pc

(3) Sidr Rail x 2pcs

(4) Wooden support x 4pcs

### STEP 2

Page 3 of 7

STEP 3

STEP 4

Page 4 of 7