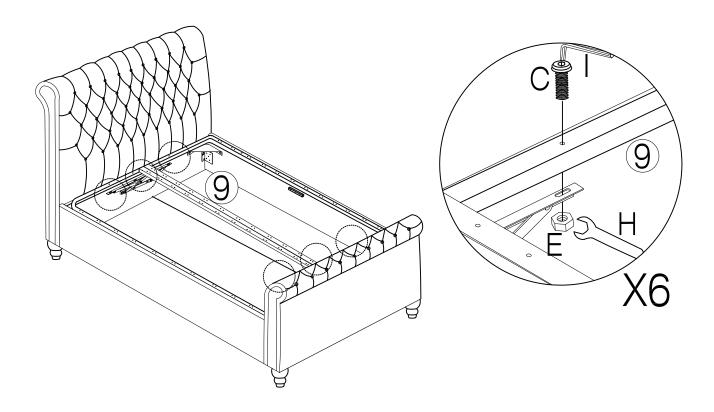

#### HARDWARE LIST PART LIST

(A) Bolt M8 x 30mm - 16pcs

(B) Bolt M8 x 40mm - 8pcs

(C) Bolt M8 x 45mm - 6pcs

(D) Bolt M8 x 25mm - 10pcs

(E) NUT M8 x 13mm - 6pcs

(F) CSK M4 x 45mm - 4pcs

(G) Single Plastic Cap x 60pcs

(H) Spanner - 1pc

(I) Allen Key M5 - 1pc

(J) Mattress Stopper - 2pcs

(K) Metal Corner Plate - 4pcs

(1) Headboard x 1pc

(2) Footboard x 1pc

(3) Sidr Rail x 2pcs

(4) Wooden support x 4pcs

# STEP 6

STEP 7

STEP 8

Page 6 of 7

STEP 9

STEP 10