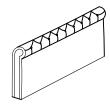

(H) Spanner - 1pc

(I) Allen Key M5 - 1pc

(J) Mattress Stopper - 2pcs

(K) Metal Corner Plate - 4pcs

(1) Headboard x 1pc

(2) Footboard x 1pc

(3) Sidr Rail x 2pcs

(4) Wooden support x 4pcs