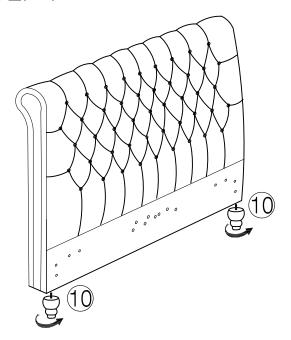

APHS OF THE DAMAGE/FAULT TO YOUR RETAILER, QUOTING THE BED SIZE AND COLOUR SO THAT THE MATTER CAN BE QUICKLY RESOLVED. THIS PROCESS USUALLY TAKES APPROXIMATELY 3-4 WORKING DAYS.

#### HARDWARE LIST PART LIST

(A) Bolt M8 x 30mm - 16pcs



(B) Bolt M8 x 40mm - 8pcs



(C) Bolt M8 x 45mm - 6pcs



(D) Bolt M8 x 25mm - 10pcs



(E) NUT M8 x 13mm - 6pcs



(F) CSK M4 x 45mm - 4pcs



(G) Single Plastic Cap x 60pcs



(H) Spanner - 1pc



(I) Allen Key M5 - 1pc



(J) Mattress Stopper - 2pcs



(K) Metal Corner Plate - 4pcs



(1) Headboard x 1pc



(2) Footboard x 1pc



(3) Sidr Rail x 2pcs



(4) Wooden support x 4pcs



(5) Gas lift parts x 2pcs



(6) Slats x 30pcs



(7) Base board x 2pcs



(8) Horizontal support bar x 1pc



(9) Metal frame base x 1pc



(10) Feet x 4pcs





# STEP 1





### STEP 2





Page 3 of 7

STEP 3



STEP 4



Page 4 of 7

### STEP 5



# STEP 6



STEP 7



STEP 8



Page 6 of 7

STEP 9



STEP 10