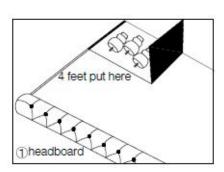

SEND PHOTOGRAPHS OF THE DAMAGE/FAULT TO YOUR RETAILER, QUOTING THE BED SIZE AND COLOUR SO THAT THE MATTER CAN BE QUICKLY RESOLVED. THIS PROCESS USUALLY TAKES APPROXIMATELY 3-4 WORKING DAYS.

#### HARDWARE LIST PART LIST

(A) Bolt M8 x 30mm - 16pcs



(B) Bolt M8 x 40mm - 8pcs



(C) Bolt M8 x 45mm - 6pcs



(D) Bolt M8 x 25mm - 10pcs



(E) NUT M8 x 13mm - 6pcs



(F) CSK M4 x 45mm - 4pcs



(G) Single Plastic Cap x 60pcs



(H) Spanner - 1pc



(I) Allen Key M5 - 1pc



(J) Mattress Stopper - 2pcs



(K) Metal Corner Plate - 4pcs



(1) Headboard x 1pc



(2) Footboard x 1pc



(3) Sidr Rail x 2pcs



(4) Wooden support x 4pcs



(5) Gas lift parts x 2pcs



(6) Slats x 30pcs



(7) Base board x 2pcs



(8) Horizontal support bar x 1pc



(9) Metal frame base x 1pc



(10) Feet x 4pcs





# STEP 1





### STEP 2





Page 3 of 7

STEP 3



STEP 4



Page 4 of 7

### STEP 5



# STEP 6



STEP 7



STEP 8



Page 6 of 7

STEP 9



STEP 10