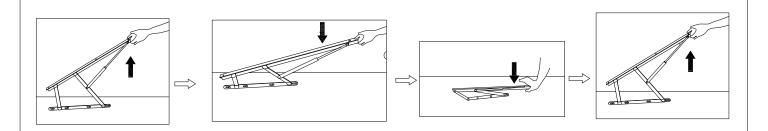

/FAULT TO YOUR RETAILER, QUOTING THE BED SIZE AND COLOUR SO THAT THE MATTER CAN BE QUICKLY RESOLVED. THIS PROCESS USUALLY TAKES APPROXIMATELY 3-4 WORKING DAYS.

#### HARDWARE LIST PART LIST

(A) Bolt M8 x 30mm - 16pcs



(B) Bolt M8 x 40mm - 8pcs



(C) Bolt M8 x 45mm - 6pcs



(D) Bolt M8 x 25mm - 10pcs



(E) NUT M8 x 13mm - 6pcs



(F) CSK M4 x 45mm - 4pcs



(G) Single Plastic Cap x 60pcs



(H) Spanner - 1pc



(I) Allen Key M5 - 1pc



(J) Mattress Stopper - 2pcs



(K) Metal Corner Plate - 4pcs



(1) Headboard x 1pc



(2) Footboard x 1pc



(3) Sidr Rail x 2pcs



(4) Wooden support x 4pcs



(5) Gas lift parts x 2pcs



(6) Slats x 30pcs



(7) Base board x 2pcs



(8) Horizontal support bar x 1pc



(9) Metal frame base x 1pc



(10) Feet x 4pcs





# STEP 1





### STEP 2





Page 3 of 7

STEP 3



STEP 4



Page 4 of 7

### STEP 5



# STEP 6



STEP 7



STEP 8



Page 6 of 7

STEP 9



STEP 10