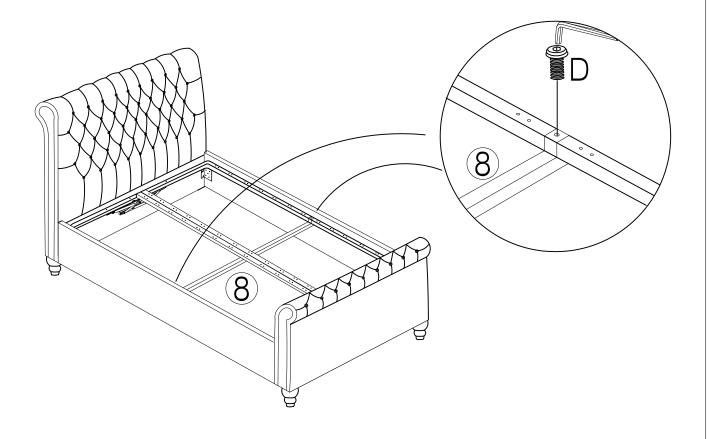

ESOLVED. THIS PROCESS USUALLY TAKES APPROXIMATELY 3-4 WORKING DAYS.

#### HARDWARE LIST PART LIST

(A) Bolt M8 x 30mm - 16pcs



(B) Bolt M8 x 40mm - 8pcs



(C) Bolt M8 x 45mm - 6pcs



(D) Bolt M8 x 25mm - 10pcs



(E) NUT M8 x 13mm - 6pcs



(F) CSK M4 x 45mm - 4pcs



(G) Single Plastic Cap x 60pcs



(H) Spanner - 1pc



(I) Allen Key M5 - 1pc



(J) Mattress Stopper - 2pcs



(K) Metal Corner Plate - 4pcs



(1) Headboard x 1pc



(2) Footboard x 1pc



(3) Sidr Rail x 2pcs



(4) Wooden support x 4pcs



(5) Gas lift parts x 2pcs



(6) Slats x 30pcs



(7) Base board x 2pcs



(8) Horizontal support bar x 1pc



(9) Metal frame base x 1pc



(10) Feet x 4pcs





# STEP 1





### STEP 2





Page 3 of 7

STEP 3



STEP 4



Page 4 of 7

### STEP 5



# STEP 6



STEP 7



STEP 8



Page 6 of 7

STEP 9



STEP 10