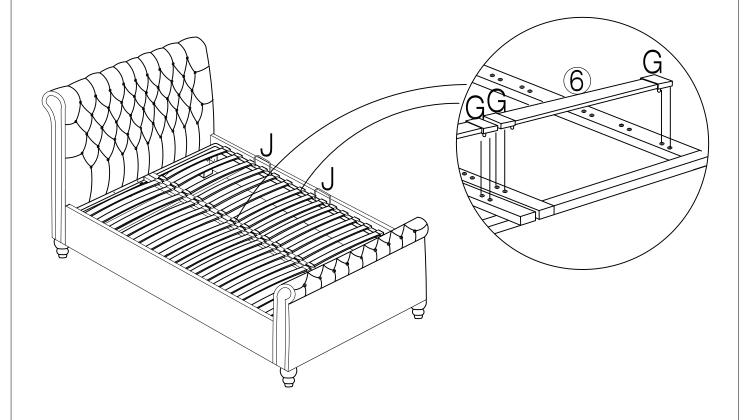

SUALLY TAKES APPROXIMATELY 3-4 WORKING DAYS.

#### HARDWARE LIST PART LIST

(A) Bolt M8 x 30mm - 16pcs



(B) Bolt M8 x 40mm - 8pcs



(C) Bolt M8 x 45mm - 6pcs



(D) Bolt M8 x 25mm - 10pcs



(E) NUT M8 x 13mm - 6pcs



(F) CSK M4 x 45mm - 4pcs



(G) Single Plastic Cap x 60pcs



(H) Spanner - 1pc



(I) Allen Key M5 - 1pc



(J) Mattress Stopper - 2pcs



(K) Metal Corner Plate - 4pcs



(1) Headboard x 1pc



(2) Footboard x 1pc



(3) Sidr Rail x 2pcs



(4) Wooden support x 4pcs



(5) Gas lift parts x 2pcs



(6) Slats x 30pcs



(7) Base board x 2pcs



(8) Horizontal support bar x 1pc



(9) Metal frame base x 1pc



(10) Feet x 4pcs





# STEP 1





### STEP 2





Page 3 of 7

STEP 3



STEP 4



Page 4 of 7

### STEP 5



# STEP 6



STEP 7



STEP 8



Page 6 of 7

STEP 9



STEP 10