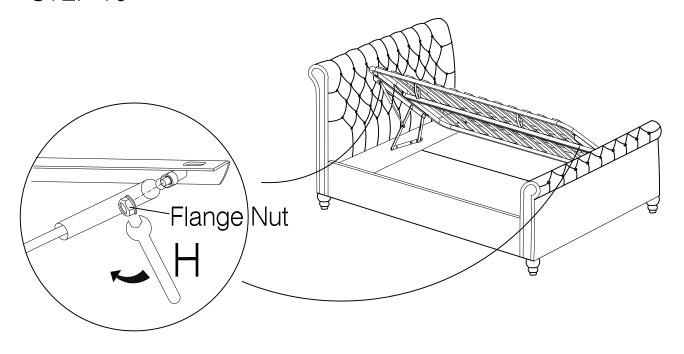

S APPROXIMATELY 3-4 WORKING DAYS.

#### HARDWARE LIST PART LIST

(A) Bolt M8 x 30mm - 16pcs



(B) Bolt M8 x 40mm - 8pcs



(C) Bolt M8 x 45mm - 6pcs



(D) Bolt M8 x 25mm - 10pcs



(E) NUT M8 x 13mm - 6pcs



(F) CSK M4 x 45mm - 4pcs



(G) Single Plastic Cap x 60pcs



(H) Spanner - 1pc



(I) Allen Key M5 - 1pc



(J) Mattress Stopper - 2pcs



(K) Metal Corner Plate - 4pcs



(1) Headboard x 1pc



(2) Footboard x 1pc



(3) Sidr Rail x 2pcs



(4) Wooden support x 4pcs



(5) Gas lift parts x 2pcs



(6) Slats x 30pcs



(7) Base board x 2pcs



(8) Horizontal support bar x 1pc



(9) Metal frame base x 1pc



(10) Feet x 4pcs





# STEP 1





### STEP 2





Page 3 of 7

STEP 3



STEP 4



Page 4 of 7

### STEP 5



# STEP 6



STEP 7



STEP 8



Page 6 of 7

STEP 9



STEP 10