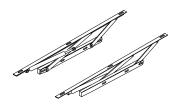

(5) Gas lift parts x 2pcs

(6) Slats x 30pcs

(7) Base board x 2pcs

(8) Horizontal support bar x 1pc

(9) Metal frame base x 1pc

(10) Feet x 4pcs

### STEP 2

Page 3 of 7

STEP 3

STEP 4

Page 4 of 7