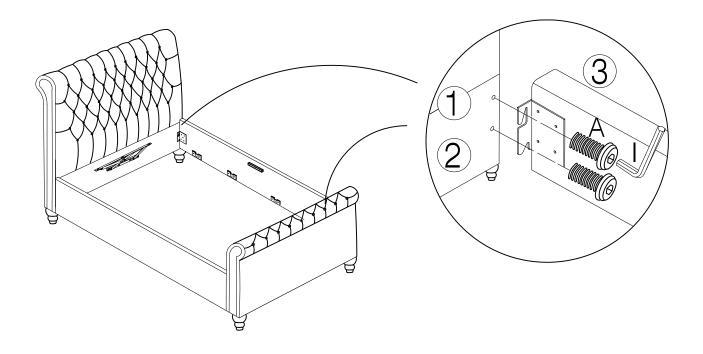

(H) Spanner - 1pc

(I) Allen Key M5 - 1pc

(J) Mattress Stopper - 2pcs

(K) Metal Corner Plate - 4pcs

(1) Headboard x 1pc

(2) Footboard x 1pc

(3) Sidr Rail x 2pcs

(4) Wooden support x 4pcs

(5) Gas lift parts x 2pcs

(6) Slats x 30pcs

(7) Base board x 2pcs

(8) Horizontal support bar x 1pc

(9) Metal frame base x 1pc

(10) Feet x 4pcs

### STEP 2

Page 3 of 7

STEP 3

STEP 4

Page 4 of 7