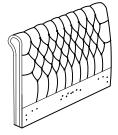

(H) Spanner - 1pc

(I) Allen Key M5 - 1pc

(J) Mattress Stopper - 2pcs

(K) Metal Corner Plate - 4pcs

(1) Headboard x 1pc

(2) Footboard x 1pc

(3) Sidr Rail x 2pcs

(4) Wooden support x 4pcs