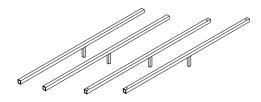

(H) Spanner - 1pc

(I) Allen Key M5 - 1pc

(J) Mattress Stopper - 2pcs

(K) Metal Corner Plate - 4pcs

(1) Headboard x 1pc

(2) Footboard x 1pc

(3) Sidr Rail x 2pcs

(4) Wooden support x 4pcs

(5) Gas lift parts x 2pcs

(6) Slats x 30pcs

(7) Base board x 2pcs

(8) Horizontal support bar x 1pc

(9) Metal frame base x 1pc

(10) Feet x 4pcs