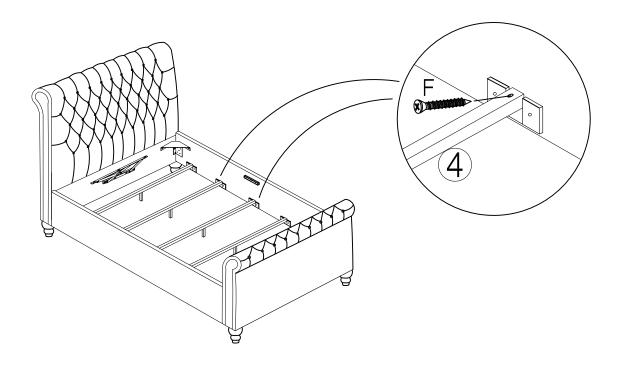

#### HARDWARE LIST PART LIST

(A) Bolt M8 x 30mm - 16pcs

(B) Bolt M8 x 40mm - 8pcs

(C) Bolt M8 x 45mm - 6pcs

(D) Bolt M8 x 25mm - 10pcs

(E) NUT M8 x 13mm - 6pcs

(F) CSK M4 x 45mm - 4pcs

(G) Single Plastic Cap x 60pcs

(H) Spanner - 1pc

(I) Allen Key M5 - 1pc

(J) Mattress Stopper - 2pcs

(K) Metal Corner Plate - 4pcs

(1) Headboard x 1pc

(2) Footboard x 1pc

(3) Sidr Rail x 2pcs

(4) Wooden support x 4pcs

### STEP 2

Page 3 of 7

STEP 3

STEP 4

Page 4 of 7