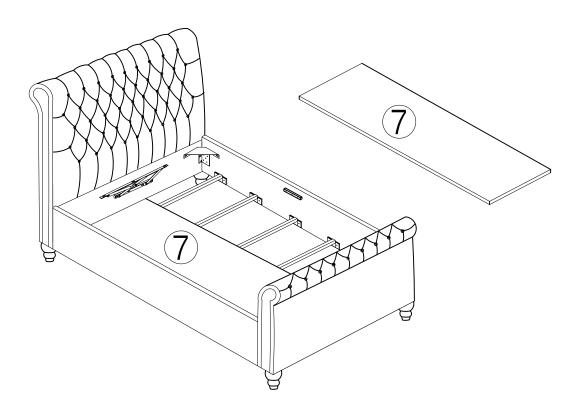

(5) Gas lift parts x 2pcs

(6) Slats x 30pcs

(7) Base board x 2pcs

(8) Horizontal support bar x 1pc

(9) Metal frame base x 1pc

(10) Feet x 4pcs

# STEP 6

STEP 7

STEP 8

Page 6 of 7

STEP 9

STEP 10