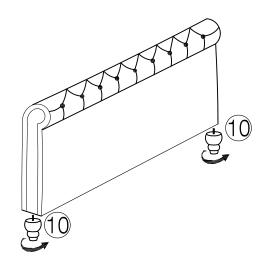

(5) Gas lift parts x 2pcs

(6) Slats x 30pcs

(7) Base board x 2pcs

(8) Horizontal support bar x 1pc

(9) Metal frame base x 1pc

(10) Feet x 4pcs

# STEP 1