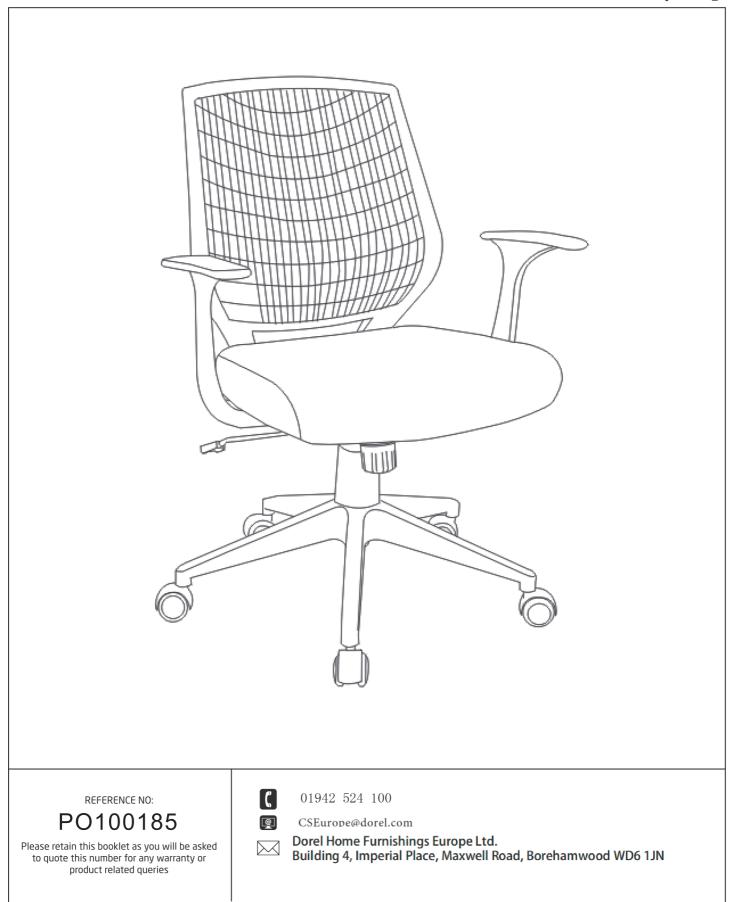

## Pre-assembly preparation

Please check the pack contents before attempting to assemble this product. A full checklist of components is given in this lea et. If any components are missing, please contact the retailer from whom you bought this product.

This product is HEAVY, it should be assembled as near as possible to the point of use. TAKE CARE WHEN LIFTING to avoid personal injury and (or) damage to the product.

This product takes approximately 20 MINUTES to assemble with 1 PERSON.

The ttings pack contains SMALL ITEMS which should be KEPT AWAY FROM YOUNG CHILDREN.

Read this lea et in full before commencing assembly to ensure safe and satisfactory operation of this product.