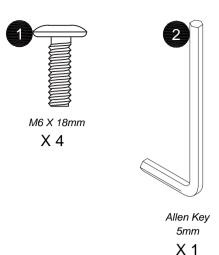

## **Hardware Pack**

Hardware Pack #: T2299379-00

Please do not completely tighten all the hardware, until the entire assembly is completed, unless otherwise indicated in the step-by-step instructions.

The screw(s), bolt(s) to be used at each step are shown in actual size in the lower right corner of the page.