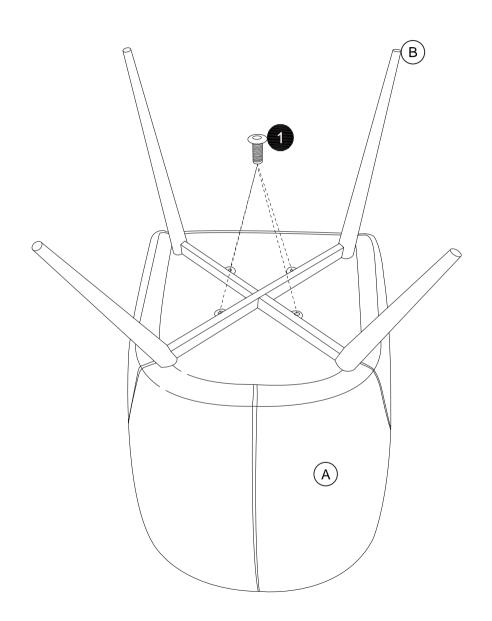

Kingdom

### Caution

- This product is designed for home use and not intended for commercial use.
- This product contains small components. Please ensure that they are kept away from small children.
- Do not use power tools to assemble your furniture. Power tools may strip or damage the parts.











X 1



All in 1 big box!



Before you throw the package, please use the Check Box to identify the parts and ensure that you have all the parts needed for the assembly.



## **Hardware Pack**

Hardware Pack #: T2299379-00



Please do not completely tighten all the hardware, until the entire assembly is completed, unless otherwise indicated in the step-by-step instructions.



The screw(s), bolt(s) to be used at each step are shown in actual size in the lower right corner of the page.



# Step 1

Attach **B** to **A** with **1**, as shown.







# **Helpful Hints**

- Move your new furniture carefully, with two people lifting and carrying the unit to its new location.
  Your furniture can be disassembled and reassembled to move.
  Clean the product with a soft damp cloth. DO NOT use harsh chemicals or abrasive cleaners.