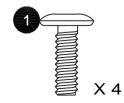

## **Hardware Pack**

Hardware Pack #: T2299379-00

Please do not completely tighten all the hardware, until the entire assembly is completed, unless otherwise indicated in the step-by-step instructions.

The screw(s), bolt(s) to be used at each step are shown in actual size in the lower right corner of the page.

# Step 1

Attach **B** to **A** with **1**, as shown.