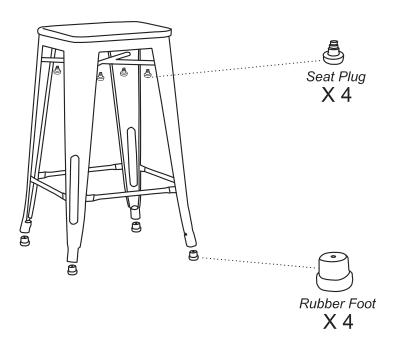

# **Helpful Hints**

- Move your new furniture carefully, with two people lifting and carrying the unit to its new location.
- Clean the product with a soft damp cloth. DO NOT use harsh chemicals or abrasive cleaners.
- Some parts have been pre-assembled for this item. They are illustrated on this page and available for replacement.