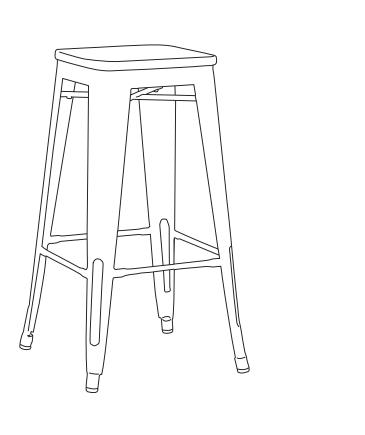

## **30"Metal Bar Stool**

S003105UK - Antique Gun Metal

**S003107UK - Bronze** 

**S003106UK - Copper** 

S003102UK - White

**S024101UK - Black** 

A

THIS INSTRUCTION BOOKLET CONTAINS **IMPORTANT** SAFETY INFORMATION. PLEASE READ AND KEEP FOR FUTURE REFERENCE.