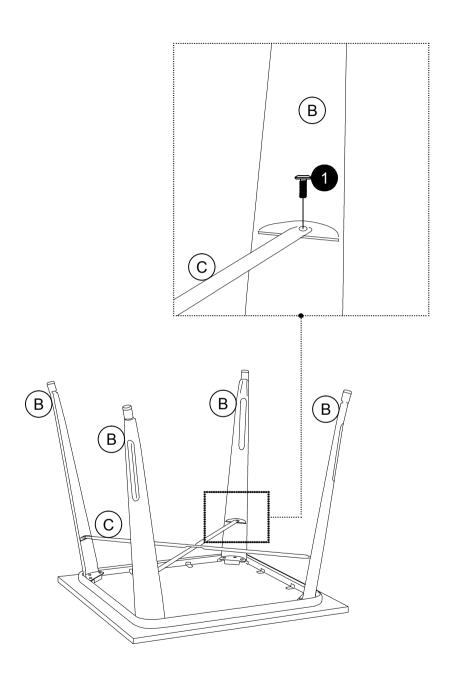

# Step 1

Attach **B** x 4 to **A** with **1**, as shown.

# Step 2

Attach C to B x 4 with 1, as shown.

Weight Limit: 50 Lb /23 Kg