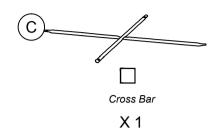

preferably on a carpet, near where the unit will be used.
- Recommended # of people needed for assembly: **2** (however it is always better to have an extra hand). Estimated assembly time is **0.2** hours.
- Make sure all parts are included. Most parts are labeled or stamped on the raw edge.
- Read each step carefully. It is very important that each step of instruction is performed in the correct order. If these steps are not followed in sequence, assembly difficulties will occur.

#### Caution

- This product is designed for home use and not intended for commercial use.
- This product contains small components. Please ensure that they are kept away from small children.
- Do not use power tools to assemble your furniture. Power tools may strip or damage the parts.







X 1



Leg

X 4





All in 1 big box!



Before you throw the package, please use the Check Box to identify the parts and ensure that you have all the parts needed for the assembly.



5*mm* 

### **Hardware Pack**

Hardware Pack #: **T2138459-00** 



Please do not completely tighten all the hardware, until the entire assembly is completed, unless otherwise indicated in the step-by-step instructions.



The screw(s), bolt(s) to be used at each step are shown in actual size in the lower right corner of the page.



# Step 1

Attach **B** x 4 to **A** with **1**, as shown.





# Step 2

Attach C to B x 4 with 1, as shown.





Weight Limit: 50 Lb /23 Kg



## **Helpful Hints**

- Move your new furniture carefully, with two people lifting and carrying the unit to it's new location.
  Your furniture can be