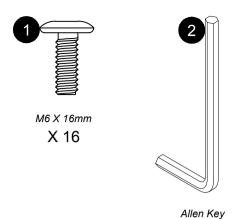

### **Hardware Pack**

Hardware Pack #: **T2138459-00** 

Please do not completely tighten all the hardware, until the entire assembly is completed, unless otherwise indicated in the step-by-step instructions.

The screw(s), bolt(s) to be used at each step are shown in actual size in the lower right corner of the page.