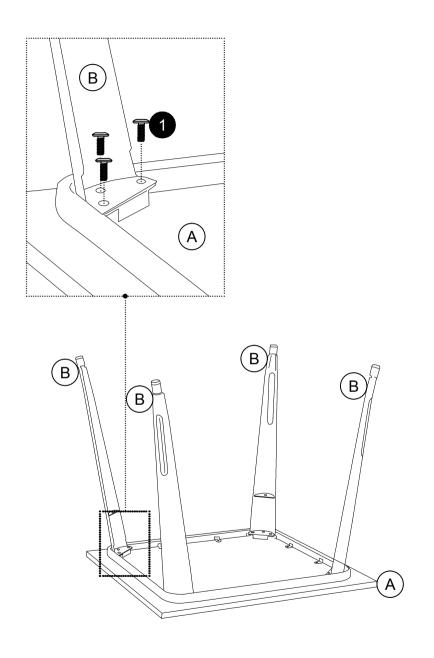

This product is designed for home use and not intended for commercial use.
- This product contains small components. Please ensure that they are kept away from small children.
- Do not use power tools to assemble your furniture. Power tools may strip or damage the parts.







X 1



Leg

X 4





All in 1 big box!



Before you throw the package, please use the Check Box to identify the parts and ensure that you have all the parts needed for the assembly.



5*mm* 

### **Hardware Pack**

Hardware Pack #: **T2138459-00** 



Please do not completely tighten all the hardware, until the entire assembly is completed, unless otherwise indicated in the step-by-step instructions.



The screw(s), bolt(s) to be used at each step are shown in actual size in the lower right corner of the page.



# Step 1

Attach **B** x 4 to **A** with **1**, as shown.





# Step 2

Attach C to B x 4 with 1, as shown.





Weight Limit: 50 Lb /23 Kg



## **Helpful Hints**

- Move your new furniture carefully, with two people lifting and carrying the unit to it's new location.
  Your furniture can be disassembled and reassembled
- to move.
- Clean the product with your favorite furniture polish and soft cloth. DO NOT use harsh chemicals or abrasive cleaners.