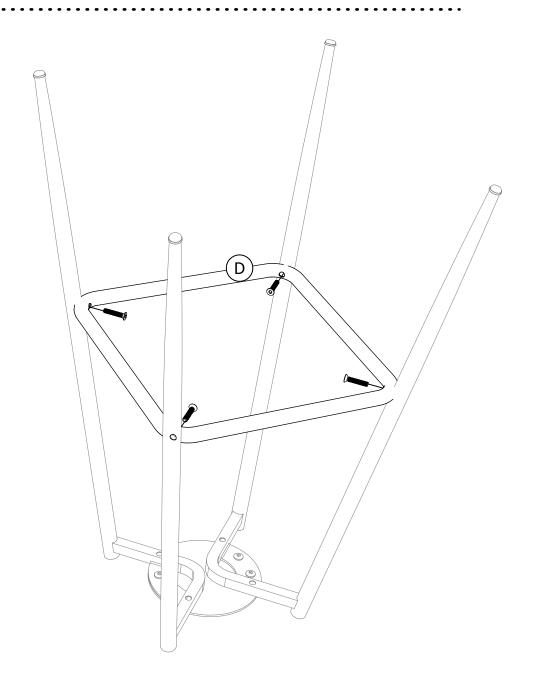

=

(H1) X 4 M6 bolt

1. Do **NOT** fully tighten bolts at this step until **step 3**.

(H3) X 4 M6 Bolt

**(H2)** X 4 M6 bolt  $\bigcirc$ 1. Please insure that all bolts are tightened at this step.

1. Your stool is now ready for use!