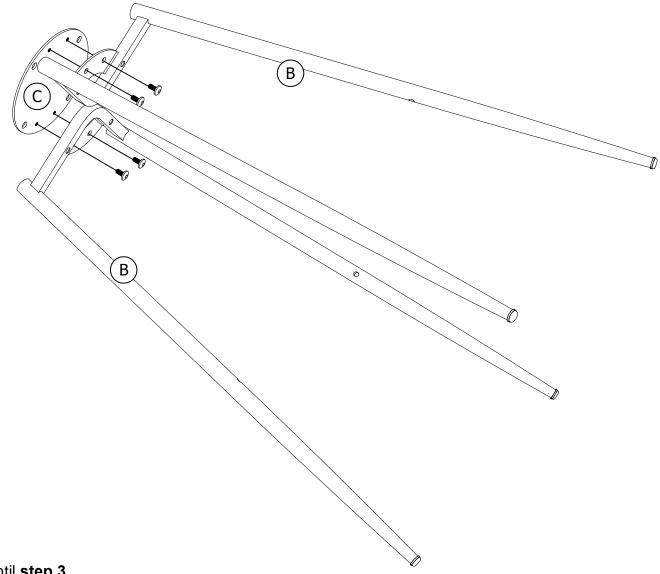

=

(H1) X 4 M6 bolt

1. Do **NOT** fully tighten bolts at this step until **step 3**.

(H3) X 4 M6 Bolt

**(H2)** X 4 M6 bolt  $\bigcirc$ 1. Please insure that all bolts are tightened at this step.

1. Your stool is now ready for use!