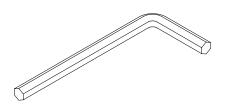

#### Hardware Pack# TS018501-00

(H1) X 4 M6 bolt

(H2) X 4 M6 bolt

(H3) X 4 M6 Bolt

(H4) X 1 M4 allen key

**(H5)** X 1 M5 allen key

| ITEM   | DESCRIPTION                   | QUANTITY |
|--------|-------------------------------|----------|
| •••••• |                               |          |
| Α      | seat                          | 1        |
| В      | leg                           | 2        |
| С      | round plate                   | 1        |
| D      | round plate<br>ring stretcher | 1        |