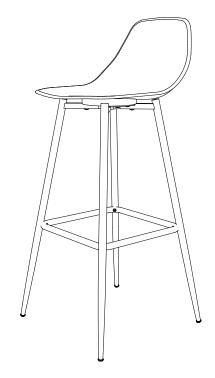

### **Plastic Barstool**

**S019501TUK - Black** 

**S019512TUK - Grey** 

**S019502TUK - White** 

Weight limit: 250lbs / 113kgs

=

(H1) X 4 M6 bolt

1. Do **NOT** fully tighten bolts at this step until **step 3**.

(H3) X 4 M6 Bolt

**(H2)** X 4 M6 bolt  $\bigcirc$ 1. Please insure that all bolts are tightened at this step.

1. Your stool is now ready for use!