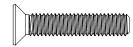

#### Hardware Pack# TS018501-00

(H1) X 4 M6 bolt

(H2) X 4 M6 bolt

(H3) X 4 M6 Bolt

(H4) X 1 M4 allen key

**(H5)** X 1 M5 allen key

| ITEM   | DESCRIPTION                   | QUANTITY |
|--------|-------------------------------|----------|
| •••••• |                               |          |
| Α      | seat                          | 1        |
| В      | leg                           | 2        |
| С      | round plate                   | 1        |
| D      | round plate<br>ring stretcher | 1        |