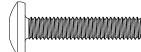

#### Hardware Pack# TS018501-00

(H1) X 4 M6 bolt

(H2) X 4 M6 bolt

(H3) X 4 M6 Bolt

(H4) X 1 M4 allen key

**(H5)** X 1 M5 allen key

| ITEM   | DESCRIPTION                   | QUANTITY |
|--------|-------------------------------|----------|
| •••••• |                               |          |
| Α      | seat                          | 1        |
| В      | leg                           | 2        |
| С      | round plate                   | 1        |
| D      | round plate<br>ring stretcher | 1        |