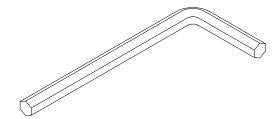

#### Hardware Pack# TS018501-00

(H1) X 4 M6 bolt

(H2) X 4 M6 bolt

(H3) X 4 M6 Bolt

(H4) X 1 M4 allen key

**(H5)** X 1 M5 allen key

| ITEM   | DESCRIPTION                   | QUANTITY |
|--------|-------------------------------|----------|
| •••••• |                               |          |
| Α      | seat                          | 1        |
| В      | leg                           | 2        |
| С      | round plate                   | 1        |
| D      | round plate<br>ring stretcher | 1        |