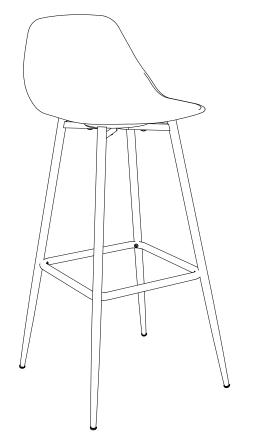

### **Plastic Barstool**

**S019501TUK - Black** 

**S019512TUK - Grey** 

**S019502TUK - White** 

Weight limit: 250lbs / 113kgs

#### Hardware Pack# TS018501-00

(H1) X 4 M6 bolt

(H2) X 4 M6 bolt

(H3) X 4 M6 Bolt

(H4) X 1 M4 allen key

**(H5)** X 1 M5 allen key

| ITEM   | DESCRIPTION                   | QUANTITY |
|--------|-------------------------------|----------|
| •••••• |                               |          |
| Α      | seat                          | 1        |
| В      | leg                           | 2        |
| С      | round plate                   | 1        |
| D      | round plate<br>ring stretcher | 1        |