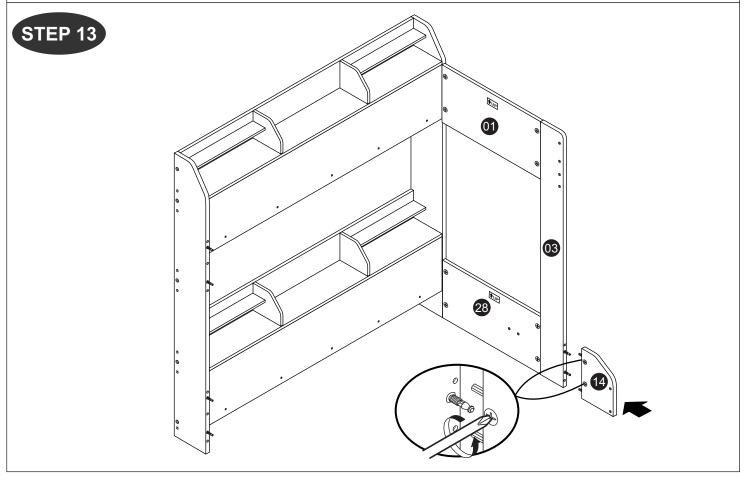

| 8    |  |  |  |  |
| W              | Metal Support Plate (White)  |                                         | 2    |  |  |  |  |
| X              | M6 Allen Wrech               |                                         | 2    |  |  |  |  |
| (Y)            | Hinges Arm (JASMINE)         |                                         | 6set |  |  |  |  |

#### CAUTION

There are many small components used in the construction of this unit. These loose items should be kept away from young children whilst assembling your unit. As an extra precaution, screw cover caps should be permanently fixed in position. (Where applicable)

#### **USEFUL HINTS & TIPS**

Two people will be required to assemble this unit

Please keep this assembly instruction for future reference







































STEP 32





























Model: CK 6241

STEP 55