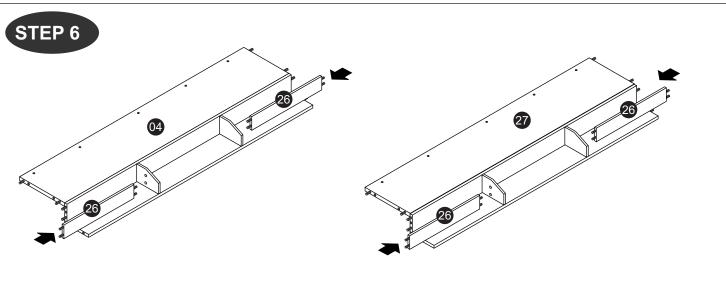

| 8    |  |  |  |  |
| W              | Metal Support Plate (White)  |                                         | 2    |  |  |  |  |
| X              | M6 Allen Wrech               |                                         | 2    |  |  |  |  |
| (Y)            | Hinges Arm (JASMINE)         |                                         | 6set |  |  |  |  |

#### CAUTION

There are many small components used in the construction of this unit. These loose items should be kept away from young children whilst assembling your unit. As an extra precaution, screw cover caps should be permanently fixed in position. (Where applicable)

#### **USEFUL HINTS & TIPS**

Two people will be required to assemble this unit

Please keep this assembly instruction for future reference







































STEP 32





























Model: CK 6241

STEP 55