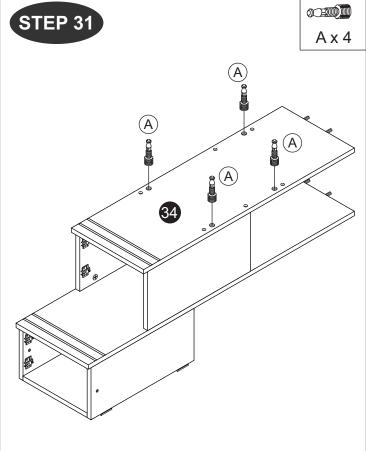

W              | Metal Support Plate (White)  |                                         | 2    |  |  |  |  |
| X              | M6 Allen Wrech               |                                         | 2    |  |  |  |  |
| (Y)            | Hinges Arm (JASMINE)         |                                         | 6set |  |  |  |  |

#### CAUTION

There are many small components used in the construction of this unit. These loose items should be kept away from young children whilst assembling your unit. As an extra precaution, screw cover caps should be permanently fixed in position. (Where applicable)

#### **USEFUL HINTS & TIPS**

Two people will be required to assemble this unit

Please keep this assembly instruction for future reference







































STEP 32





























Model: CK 6241

STEP 55