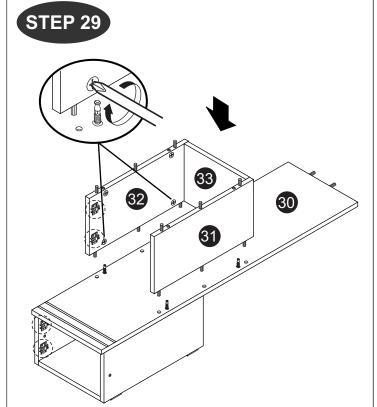

|
| W              | Metal Support Plate (White)  |                                         | 2    |  |  |  |  |
| X              | M6 Allen Wrech               |                                         | 2    |  |  |  |  |
| (Y)            | Hinges Arm (JASMINE)         |                                         | 6set |  |  |  |  |

#### CAUTION

There are many small components used in the construction of this unit. These loose items should be kept away from young children whilst assembling your unit. As an extra precaution, screw cover caps should be permanently fixed in position. (Where applicable)

#### **USEFUL HINTS & TIPS**

Two people will be required to assemble this unit

Please keep this assembly instruction for future reference







































STEP 32





























Model: CK 6241

STEP 55