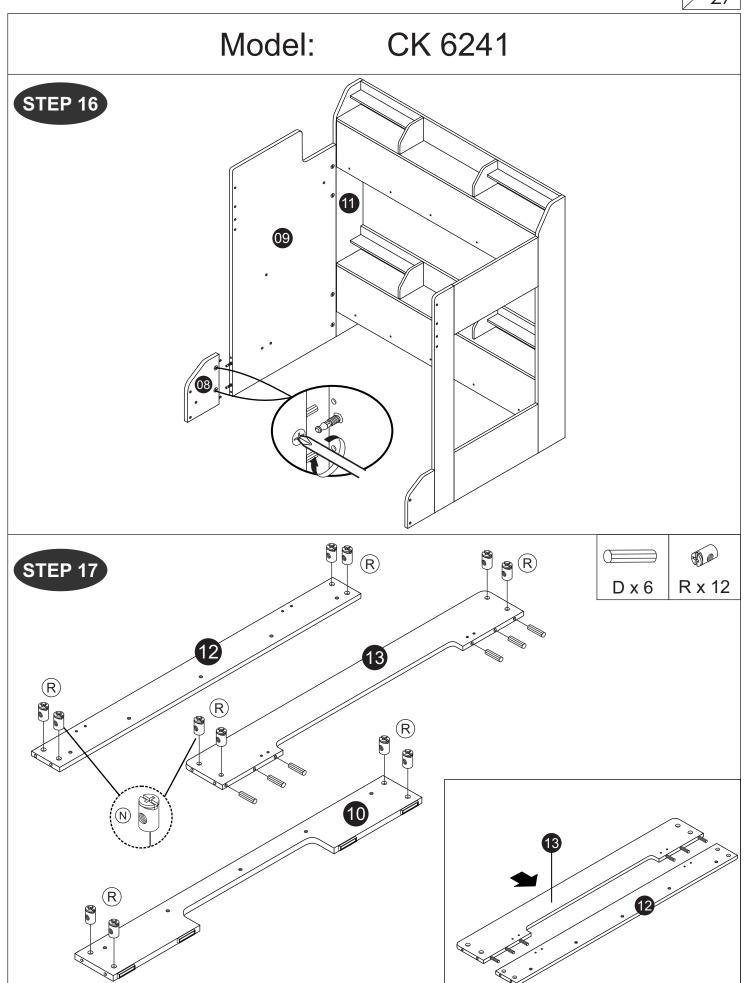

| 8    |  |  |  |  |
| W              | Metal Support Plate (White)  |                                         | 2    |  |  |  |  |
| X              | M6 Allen Wrech               |                                         | 2    |  |  |  |  |
| (Y)            | Hinges Arm (JASMINE)         |                                         | 6set |  |  |  |  |

#### CAUTION

There are many small components used in the construction of this unit. These loose items should be kept away from young children whilst assembling your unit. As an extra precaution, screw cover caps should be permanently fixed in position. (Where applicable)

#### **USEFUL HINTS & TIPS**

Two people will be required to assemble this unit

Please keep this assembly instruction for future reference







































STEP 32





























Model: CK 6241

STEP 55