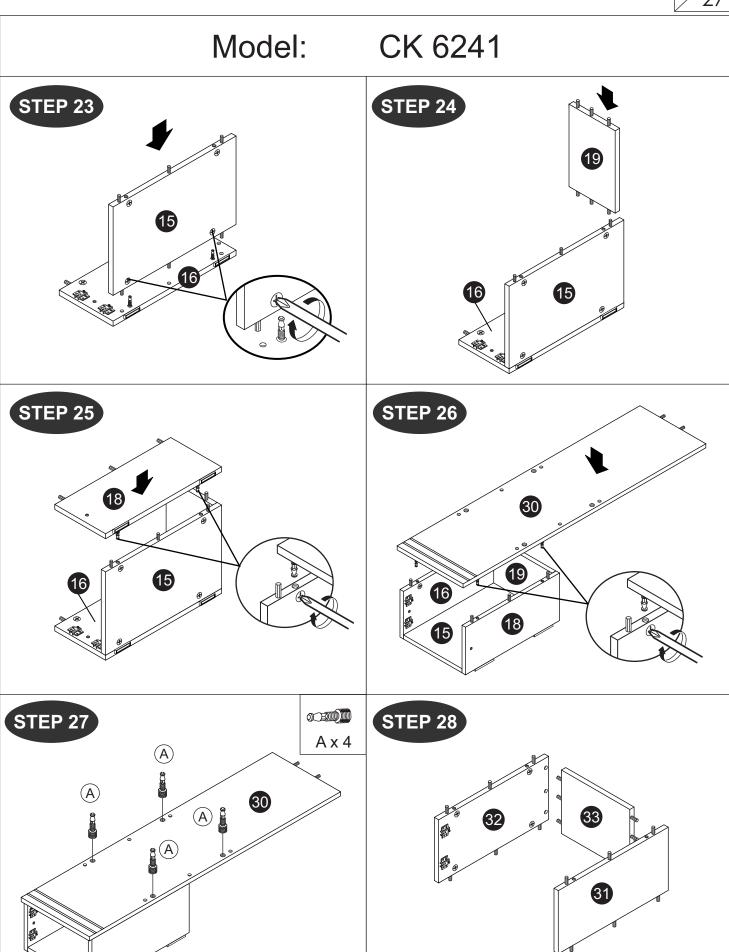

|  |  |  |  |
| W              | Metal Support Plate (White)  |                                         | 2    |  |  |  |  |
| X              | M6 Allen Wrech               |                                         | 2    |  |  |  |  |
| (Y)            | Hinges Arm (JASMINE)         |                                         | 6set |  |  |  |  |

#### CAUTION

There are many small components used in the construction of this unit. These loose items should be kept away from young children whilst assembling your unit. As an extra precaution, screw cover caps should be permanently fixed in position. (Where applicable)

#### **USEFUL HINTS & TIPS**

Two people will be required to assemble this unit

Please keep this assembly instruction for future reference







































STEP 32





























Model: CK 6241

STEP 55