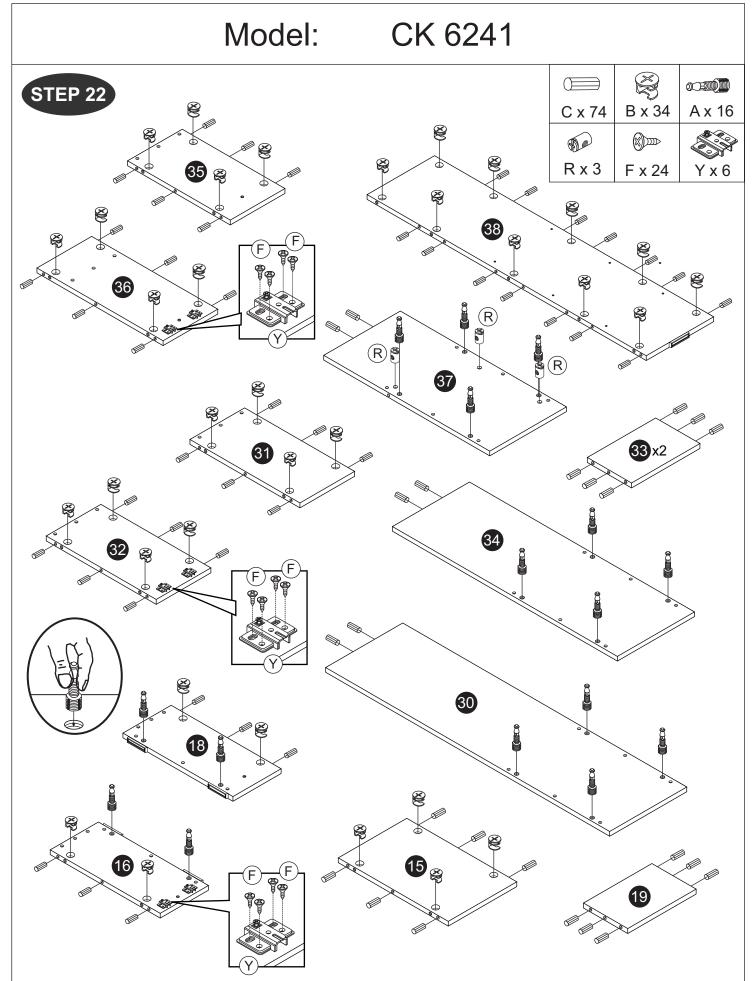

|  |  |  |  |
| W              | Metal Support Plate (White)  |                                         | 2    |  |  |  |  |
| X              | M6 Allen Wrech               |                                         | 2    |  |  |  |  |
| (Y)            | Hinges Arm (JASMINE)         |                                         | 6set |  |  |  |  |

#### CAUTION

There are many small components used in the construction of this unit. These loose items should be kept away from young children whilst assembling your unit. As an extra precaution, screw cover caps should be permanently fixed in position. (Where applicable)

#### **USEFUL HINTS & TIPS**

Two people will be required to assemble this unit

Please keep this assembly instruction for future reference







































STEP 32





























Model: CK 6241

STEP 55