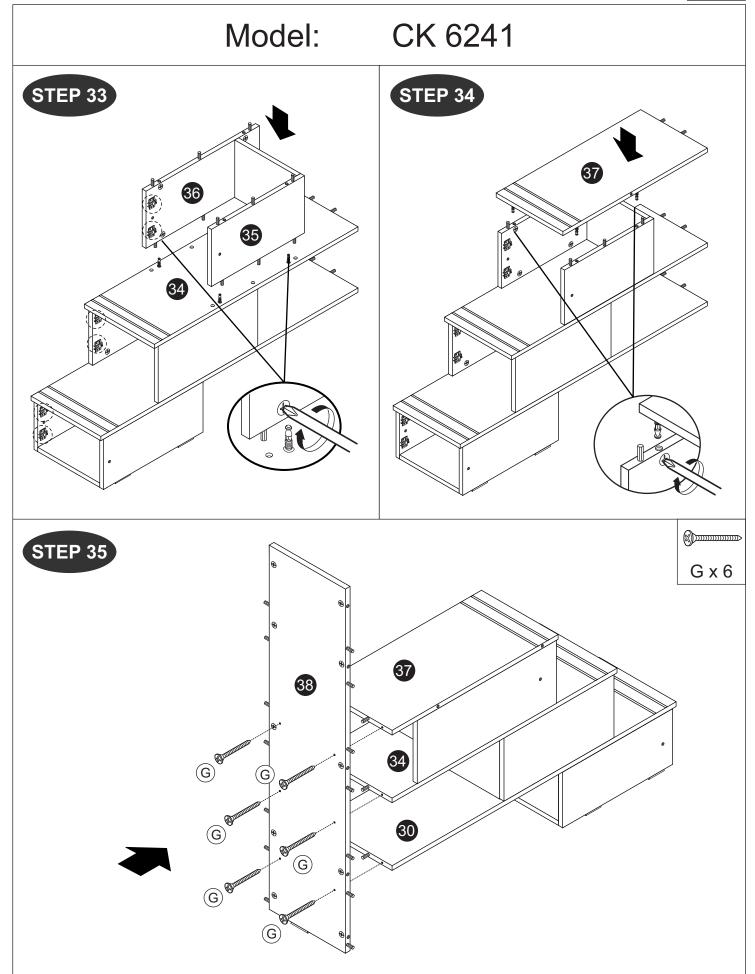

| Metal Support Plate (White)  |                                         | 2    |  |  |  |  |
| X              | M6 Allen Wrech               |                                         | 2    |  |  |  |  |
| (Y)            | Hinges Arm (JASMINE)         |                                         | 6set |  |  |  |  |

#### CAUTION

There are many small components used in the construction of this unit. These loose items should be kept away from young children whilst assembling your unit. As an extra precaution, screw cover caps should be permanently fixed in position. (Where applicable)

#### **USEFUL HINTS & TIPS**

Two people will be required to assemble this unit

Please keep this assembly instruction for future reference







































STEP 32





























Model: CK 6241

STEP 55