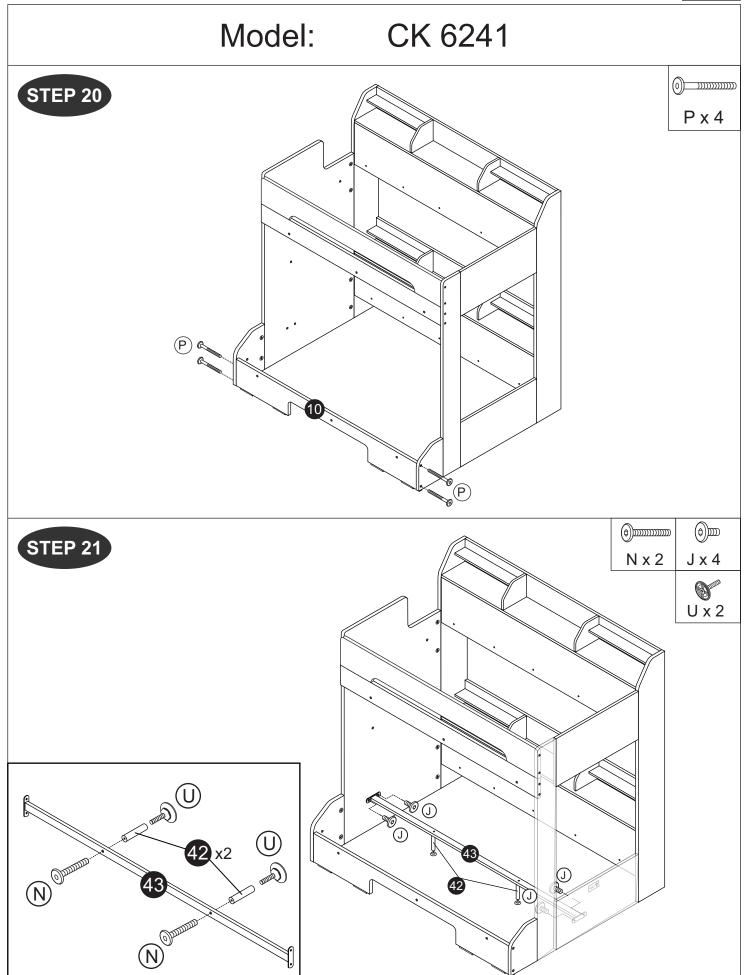

8    |  |  |  |  |
| W              | Metal Support Plate (White)  |                                         | 2    |  |  |  |  |
| X              | M6 Allen Wrech               |                                         | 2    |  |  |  |  |
| (Y)            | Hinges Arm (JASMINE)         |                                         | 6set |  |  |  |  |

#### CAUTION

There are many small components used in the construction of this unit. These loose items should be kept away from young children whilst assembling your unit. As an extra precaution, screw cover caps should be permanently fixed in position. (Where applicable)

#### **USEFUL HINTS & TIPS**

Two people will be required to assemble this unit

Please keep this assembly instruction for future reference







































STEP 32





























Model: CK 6241

STEP 55