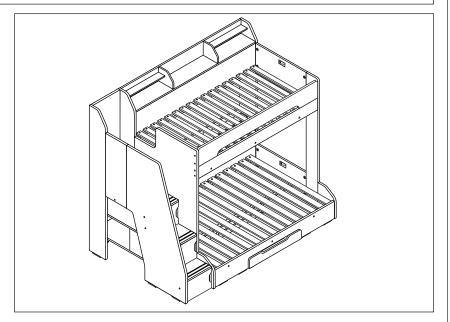

#### ASSEMBLY INSTRUCTIONS

MODEL : CK 6241

PRODUCT SIZE: 920mm x 1930mm,1220mm x 1930mm

Thank you for purchasing this product. Before starting assembly we suggest you spend a short time reading through this leaflet, then follow the simple step by step guide.

Two persons are needed to assemble this product.

\* Approximately 2 Hours

\* 2 People Required

\* WARNING : Top Bunks and elevated Beds are dangerous and are not recommended for children under the age of 6.