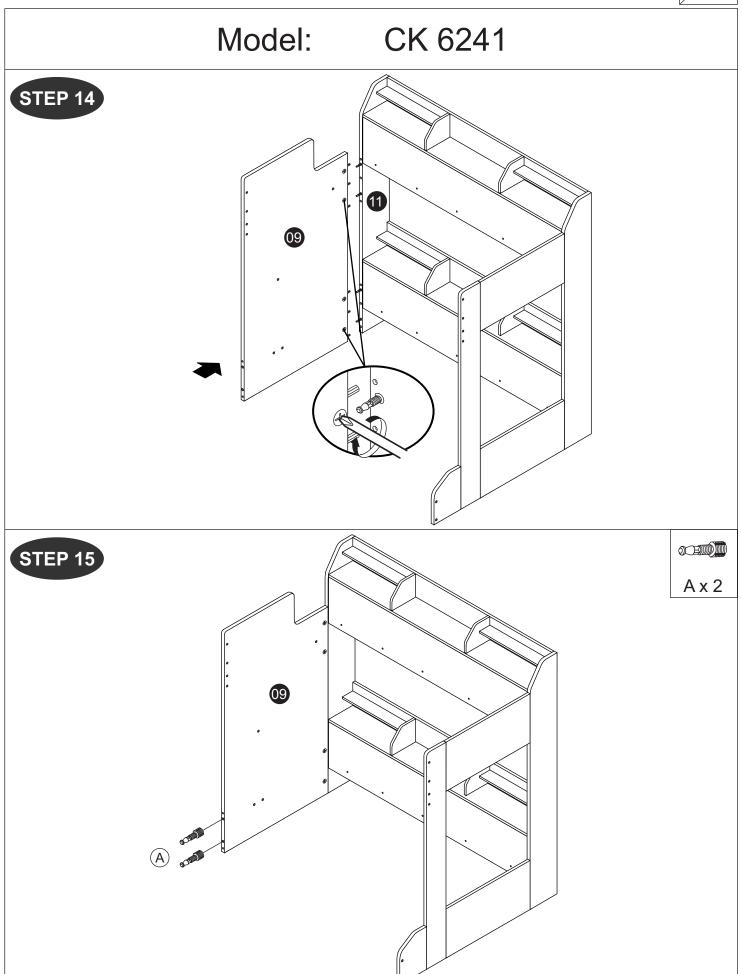

| 8    |  |  |  |  |
| W              | Metal Support Plate (White)  |                                         | 2    |  |  |  |  |
| X              | M6 Allen Wrech               |                                         | 2    |  |  |  |  |
| (Y)            | Hinges Arm (JASMINE)         |                                         | 6set |  |  |  |  |

#### CAUTION

There are many small components used in the construction of this unit. These loose items should be kept away from young children whilst assembling your unit. As an extra precaution, screw cover caps should be permanently fixed in position. (Where applicable)

#### **USEFUL HINTS & TIPS**

Two people will be required to assemble this unit

Please keep this assembly instruction for future reference







































STEP 32





























Model: CK 6241

STEP 55