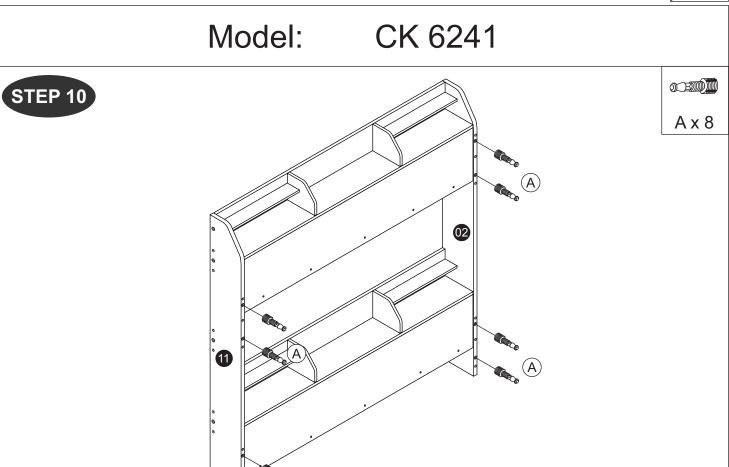

| 8    |  |  |  |  |
| W              | Metal Support Plate (White)  |                                         | 2    |  |  |  |  |
| X              | M6 Allen Wrech               |                                         | 2    |  |  |  |  |
| (Y)            | Hinges Arm (JASMINE)         |                                         | 6set |  |  |  |  |

#### CAUTION

There are many small components used in the construction of this unit. These loose items should be kept away from young children whilst assembling your unit. As an extra precaution, screw cover caps should be permanently fixed in position. (Where applicable)

#### **USEFUL HINTS & TIPS**

Two people will be required to assemble this unit

Please keep this assembly instruction for future reference







































STEP 32





























Model: CK 6241

STEP 55