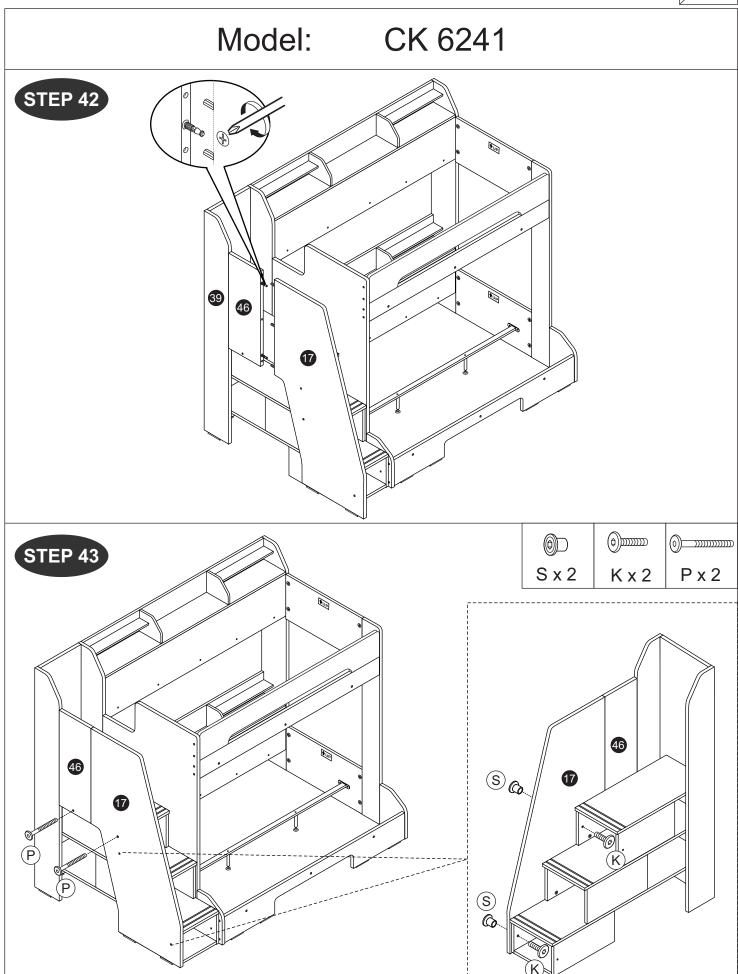

Tools Required For Assembly

DO NOT USE POWER TOOLS TO ASSEMBLE THIS PRODUCT. USE OF POWER TOOLS WILL INVALIDATE ANY CLAIM AND MAY DAMAGE THIS PRODUCT MAKING IT UNSAFE.

| Model: CK 6241 |                                        |     |      |                               |   |  |
|----------------|----------------------------------------|-----|------|-------------------------------|---|--|
|                | Carton 1 of 4                          |     | 24)  | FRONT PANEL (DRAWER)          | 1 |  |
| No.            | Part Name                              | Pcs | 28   | CENTER PANEL LOWER            | 1 |  |
| 03             | RIGHT PANEL (FRONT)                    | 1   | 40   | DOOR                          | 2 |  |
| 08)            | SUPPORT PANEL LEFT                     | 1   | 41)  | DOOR                          | 1 |  |
| 10             | SIDE PANEL BOTTOM (FRONT)              | 1   | 46   | LADDER LEFT PANEL             | 1 |  |
| 12)            | SIDE PANEL LOWER (TOP FRONT)           | 1   |      |                               |   |  |
| 13)            | SIDE PANEL UPPER (TOP FRONT)           | 1   |      | Carton 4 of 4                 |   |  |
| (14)           | SUPPORT PANEL RIGHT                    | 1   | 15)  | LADDER BOTTOM PANEL           | 1 |  |
| 29             | LVL SLAT BASE (LONG)                   | 16  | (16) | LEFT PANEL (1ST LADDER STEP)  | 1 |  |
| 42             | BED CENTER SUPPORT LEG                 | 2   | 18   | RIGHT PANEL (1ST LADDER STEP) | 1 |  |
| 43             | BED SUPPORT METAL                      | 1   | 19   | BACK PANEL LADDER             | 1 |  |
| 44)            | BASE SUPPORT RAIL                      | 4   | 30   | TOP PANEL LADDER              | 1 |  |
| 45)            | LVL SLAT BASE (SHORT)                  | 16  | 31)  | RIGHT PANEL (2ND LADDER STEP) | 1 |  |
|                | FITTING LIST                           |     | 32   | LEFT PANEL (2ND LADDER STEP)  | 1 |  |
|                |                                        |     | 33   | BACK PANEL LADDER             | 2 |  |
|                | Carton 2 of 4                          |     | 34)  | TOP PANEL LADDER              | 1 |  |
| 02             | RIGHT PANEL BACK                       | 1   | 35   | RIGHT PANEL (3RD LADDER STEP) | 1 |  |
| 04)            | SUPPORT PANEL UPPER (OPEN SHELF)       | 1   | 36   | LEFT PANEL (3RD LADDER STEP)  | 1 |  |
| 05)            | BOTTOM PANEL (OPEN SHELF)              | 2   | 37)  | TOP PANEL LADDER              | 1 |  |
| 06)            | SUPPORT PANEL SMALL LEFT (OPEN SHELF)  | 2   | 38   | LADDER BACK PANEL             | 1 |  |
| 07)            | BACK PANEL (OPEN SHELF)                | 2   | 39   | LADDER LEFT PANEL             | 1 |  |
| 11)            | LEFT PANEL BACK                        | 1   |      |                               |   |  |
| 25)            | SUPPORT PANEL SMALL RIGHT (OPEN SHELF) | 2   |      |                               |   |  |
| 26             | CENTER PANEL (OPEN SHELF)              | 4   |      |                               |   |  |
| 27)            | SUPPORT PANEL LOWER (OPEN SHELF)       | 1   |      |                               |   |  |
|                |                                        |     |      |                               |   |  |
| (04)           | Carton 3 of 4                          | 4   |      |                               |   |  |
| 01)            | CENTER PANEL UPPER LEFT PANEL          | 1   |      |                               |   |  |
| 17             | LADDER LEFT PANEL                      | 1   |      |                               |   |  |
| 20             | BOTTOM PANEL (DRAWER)                  | 1   |      |                               |   |  |
| 21)            | BACK PANEL (DRAWER)                    | 1   |      |                               |   |  |
| 22             | LEFT PANEL (DRAWER)                    | 1   |      |                               |   |  |
| 23             | RIGHT PANEL (DRAWER)                   | 1   |      |                               |   |  |

Model: CK 6241

| Fitting List   |                              |                                         |      |  |  |  |  |
|----------------|------------------------------|-----------------------------------------|------|--|--|--|--|
| No.            | Part Name                    |                                         |      |  |  |  |  |
| A              | Cam Stud (5137)              |                                         | 89   |  |  |  |  |
| B              | Cam                          | æ                                       | 89   |  |  |  |  |
| <u>C</u>       | M8 x 25mm Wood Dowel         |                                         | 158  |  |  |  |  |
| D              | M6 x 40mm Wood Dowel         |                                         | 6    |  |  |  |  |
| F              | 15mm Chipboard Screw         |                                         | 76   |  |  |  |  |
| G              | 45mm Chipboard Screw         |                                         | 37   |  |  |  |  |
| $\overline{H}$ | M6 x 12mm Allen Bolt         | (M)                                     | 8    |  |  |  |  |
| J              | M6 x 15mm Allen Bolt         | (I)                                     | 4    |  |  |  |  |
| K              | M6 x 25mm Allen Bolt         |                                         | 4    |  |  |  |  |
|                | M6 x 30mm Allen Bolt         |                                         | 64   |  |  |  |  |
| M              | M6 x 35mm Allen Bolt         |                                         | 20   |  |  |  |  |
| N              | M6 x 40mm Allen Bolt         |                                         | 2    |  |  |  |  |
| P              | M6 x 50mm Allen Bolt         | (1) (1) (1) (1) (1) (1) (1) (1) (1) (1) | 11   |  |  |  |  |
| Q              | M6 x 60mm Allen Bolt         | <u></u>                                 | 4    |  |  |  |  |
| R              | M6 x 13mm Baller             | 50                                      | 15   |  |  |  |  |
| S              | M6 JCN Nut                   |                                         | 16   |  |  |  |  |
| T              | 25mm Plate Nylon Castes      |                                         | 4    |  |  |  |  |
| U              | M6 Round Stopper             |                                         | 2    |  |  |  |  |
| V              | PVC L Bracket (White Colour) |                                         | 8    |  |  |  |  |
| W              | Metal Support Plate (White)  |                                         | 2    |  |  |  |  |
| X              | M6 Allen Wrech               |                                         | 2    |  |  |  |  |
| (Y)            | Hinges Arm (JASMINE)         |                                         | 6set |  |  |  |  |