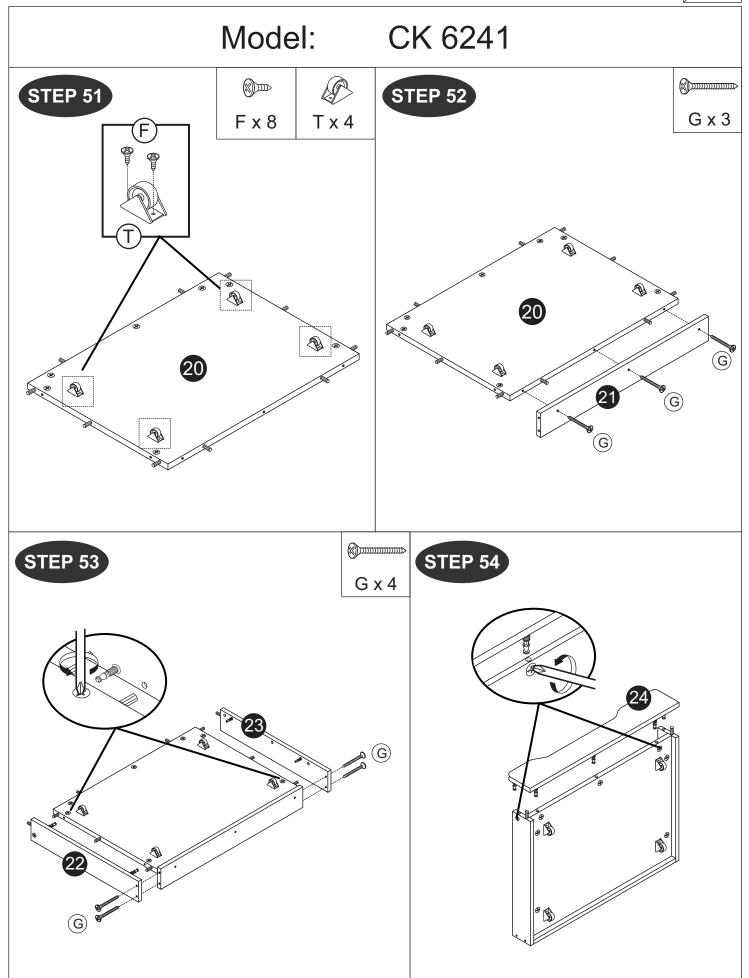

al Support Plate (White)  |                                         | 2    |  |  |  |  |
| X              | M6 Allen Wrech               |                                         | 2    |  |  |  |  |
| (Y)            | Hinges Arm (JASMINE)         |                                         | 6set |  |  |  |  |

#### CAUTION

There are many small components used in the construction of this unit. These loose items should be kept away from young children whilst assembling your unit. As an extra precaution, screw cover caps should be permanently fixed in position. (Where applicable)

#### **USEFUL HINTS & TIPS**

Two people will be required to assemble this unit

Please keep this assembly instruction for future reference







































STEP 32





























Model: CK 6241

STEP 55