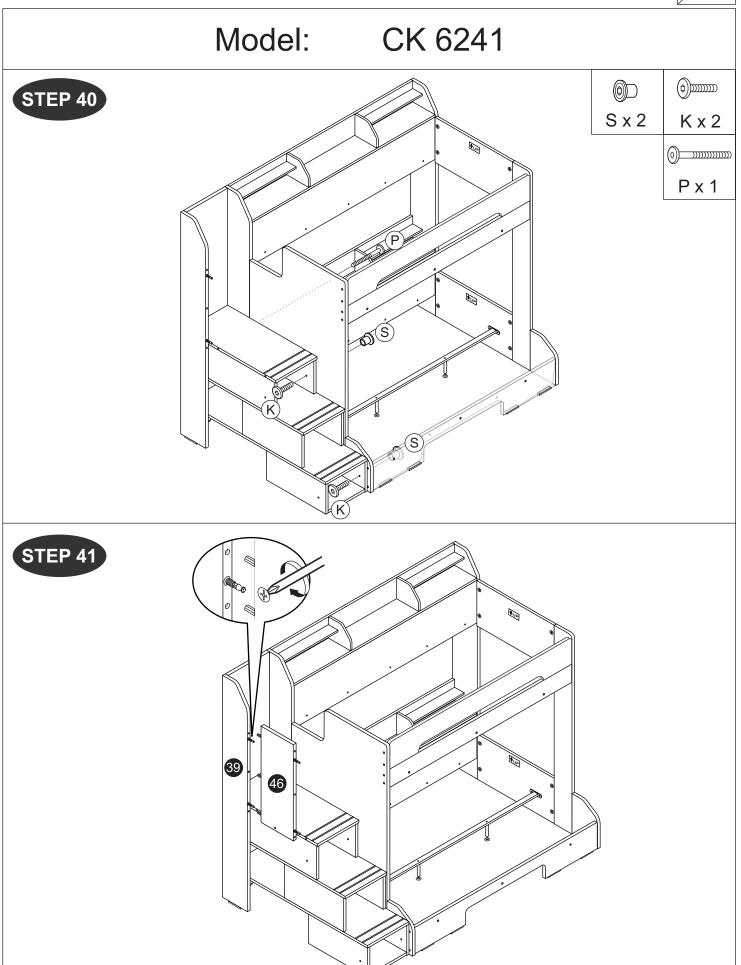

Tools Required For Assembly

DO NOT USE POWER TOOLS TO ASSEMBLE THIS PRODUCT. USE OF POWER TOOLS WILL INVALIDATE ANY CLAIM AND MAY DAMAGE THIS PRODUCT MAKING IT UNSAFE.

| Model: CK 6241 |                                        |     |      |                               |   |  |
|----------------|----------------------------------------|-----|------|-------------------------------|---|--|
|                | Carton 1 of 4                          |     | 24)  | FRONT PANEL (DRAWER)          | 1 |  |
| No.            | Part Name                              | Pcs | 28   | CENTER PANEL LOWER            | 1 |  |
| 03             | RIGHT PANEL (FRONT)                    | 1   | 40   | DOOR                          | 2 |  |
| 08)            | SUPPORT PANEL LEFT                     | 1   | 41)  | DOOR                          | 1 |  |
| 10             | SIDE PANEL BOTTOM (FRONT)              | 1   | 46   | LADDER LEFT PANEL             | 1 |  |
| 12)            | SIDE PANEL LOWER (TOP FRONT)           | 1   |      |                               |   |  |
| 13)            | SIDE PANEL UPPER (TOP FRONT)           | 1   |      | Carton 4 of 4                 |   |  |
| (14)           | SUPPORT PANEL RIGHT                    | 1   | 15)  | LADDER BOTTOM PANEL           | 1 |  |
| 29             | LVL SLAT BASE (LONG)                   | 16  | (16) | LEFT PANEL (1ST LADDER STEP)  | 1 |  |
| 42             | BED CENTER SUPPORT LEG                 | 2   | 18   | RIGHT PANEL (1ST LADDER STEP) | 1 |  |
| 43             | BED SUPPORT METAL                      | 1   | 19   | BACK PANEL LADDER             | 1 |  |
| 44)            | BASE SUPPORT RAIL                      | 4   | 30   | TOP PANEL LADDER              | 1 |  |
| 45)            | LVL SLAT BASE (SHORT)                  | 16  | 31)  | RIGHT PANEL (2ND LADDER STEP) | 1 |  |
|                | FITTING LIST                           |     | 32   | LEFT PANEL (2ND LADDER STEP)  | 1 |  |
|                |                                        |     | 33   | BACK PANEL LADDER             | 2 |  |
|                | Carton 2 of 4                          |     | 34)  | TOP PANEL LADDER              | 1 |  |
| 02             | RIGHT PANEL BACK                       | 1   | 35   | RIGHT PANEL (3RD LADDER STEP) | 1 |  |
| 04)            | SUPPORT PANEL UPPER (OPEN SHELF)       | 1   | 36   | LEFT PANEL (3RD LADDER STEP)  | 1 |  |
| 05)            | BOTTOM PANEL (OPEN SHELF)              | 2   | 37)  | TOP PANEL LADDER              | 1 |  |
| 06)            | SUPPORT PANEL SMALL LEFT (OPEN SHELF)  | 2   | 38   | LADDER BACK PANEL             | 1 |  |
| 07)            | BACK PANEL (OPEN SHELF)                | 2   | 39   | LADDER LEFT PANEL             | 1 |  |
| 11)            | LEFT PANEL BACK                        | 1   |      |                               |   |  |
| 25)            | SUPPORT PANEL SMALL RIGHT (OPEN SHELF) | 2   |      |                               |   |  |
| 26             | CENTER PANEL (OPEN SHELF)              | 4   |      |                               |   |  |
| 27)            | SUPPORT PANEL LOWER (OPEN SHELF)       | 1   |      |                               |   |  |
|                |                                        |     |      |                               |   |  |
| (04)           | Carton 3 of 4                          | 4   |      |                               |   |  |
| 01)            | CENTER PANEL UPPER LEFT PANEL          | 1   |      |                               |   |  |
| 17             | LADDER LEFT PANEL                      | 1   |      |                               |   |  |
| 20             | BOTTOM PANEL (DRAWER)                  | 1   |      |                               |   |  |
| 21)            | BACK PANEL (DRAWER)                    | 1   |      |                               |   |  |
| 22             | LEFT PANEL (DRAWER)                    | 1   |      |                               |   |  |
| 23             | RIGHT PANEL (DRAWER)                   | 1   |      |                               |   |  |

Model: CK 6241

| Fitting List   |                              |                                         |      |  |  |  |  |
|----------------|------------------------------|-----------------------------------------|------|--|--|--|--|
| No.            | Part Name                    |                                         |      |  |  |  |  |
| A              | Cam Stud (5137)              |                                         | 89   |  |  |  |  |
| B              | Cam                          | æ                                       | 89   |  |  |  |  |
| <u>C</u>       | M8 x 25mm Wood Dowel         |                                         | 158  |  |  |  |  |
| D              | M6 x 40mm Wood Dowel         |                                         | 6    |  |  |  |  |
| F              | 15mm Chipboard Screw         |                                         | 76   |  |  |  |  |
| G              | 45mm Chipboard Screw         |                                         | 37   |  |  |  |  |
| $\overline{H}$ | M6 x 12mm Allen Bolt         | (M)                                     | 8    |  |  |  |  |
| J              | M6 x 15mm Allen Bolt         | (I)                                     | 4    |  |  |  |  |
| K              | M6 x 25mm Allen Bolt         |                                         | 4    |  |  |  |  |
|                | M6 x 30mm Allen Bolt         |                                         | 64   |  |  |  |  |
| M              | M6 x 35mm Allen Bolt         |                                         | 20   |  |  |  |  |
| N              | M6 x 40mm Allen Bolt         |                                         | 2    |  |  |  |  |
| P              | M6 x 50mm Allen Bolt         | (1) (1) (1) (1) (1) (1) (1) (1) (1) (1) | 11   |  |  |  |  |
| Q              | M6 x 60mm Allen Bolt         | <u></u>                                 | 4    |  |  |  |  |
| R              | M6 x 13mm Baller             | 50                                      | 15   |  |  |  |  |
| S              | M6 JCN Nut                   |                                         | 16   |  |  |  |  |
| T              | 25mm Plate Nylon Castes      |                                         | 4    |  |  |  |  |
| U              | M6 Round Stopper             |                                         | 2    |  |  |  |  |
| V              | PVC L Bracket (White Colour) |                                         | 8    |  |  |  |  |
| W              | Metal Support Plate (White)  |                                         | 2    |  |  |  |  |
| X              | M6 Allen Wrech               |                                         | 2    |  |  |  |  |
| (Y)            | Hinges Arm (JASMINE)         |                                         | 6set |  |  |  |  |