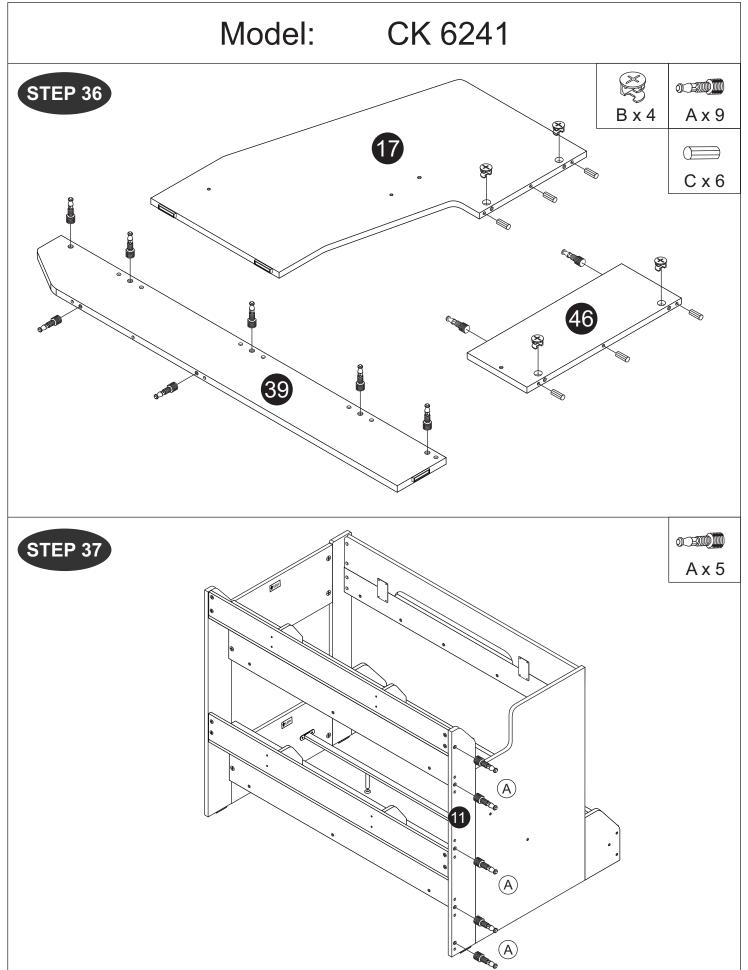

| Metal Support Plate (White)  |                                         | 2    |  |  |  |  |
| X              | M6 Allen Wrech               |                                         | 2    |  |  |  |  |
| (Y)            | Hinges Arm (JASMINE)         |                                         | 6set |  |  |  |  |

#### CAUTION

There are many small components used in the construction of this unit. These loose items should be kept away from young children whilst assembling your unit. As an extra precaution, screw cover caps should be permanently fixed in position. (Where applicable)

#### **USEFUL HINTS & TIPS**

Two people will be required to assemble this unit

Please keep this assembly instruction for future reference







































STEP 32





























Model: CK 6241

STEP 55