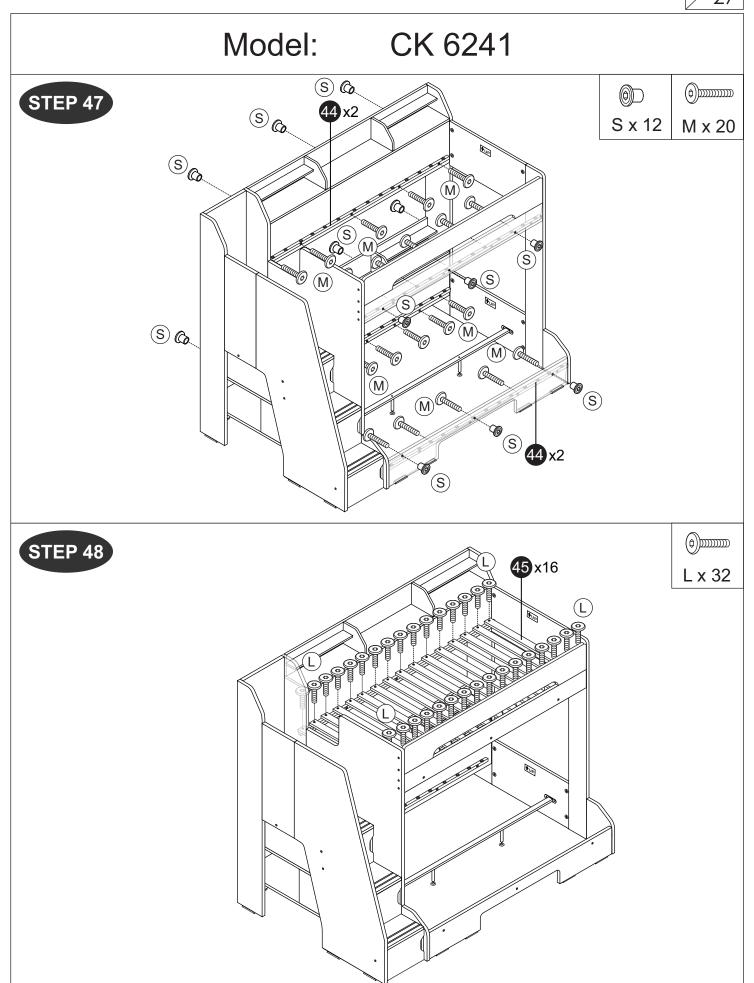

Tools Required For Assembly

DO NOT USE POWER TOOLS TO ASSEMBLE THIS PRODUCT. USE OF POWER TOOLS WILL INVALIDATE ANY CLAIM AND MAY DAMAGE THIS PRODUCT MAKING IT UNSAFE.

| Model: CK 6241 |                                        |     |      |                               |   |  |
|----------------|----------------------------------------|-----|------|-------------------------------|---|--|
|                | Carton 1 of 4                          |     | 24)  | FRONT PANEL (DRAWER)          | 1 |  |
| No.            | Part Name                              | Pcs | 28   | CENTER PANEL LOWER            | 1 |  |
| 03             | RIGHT PANEL (FRONT)                    | 1   | 40   | DOOR                          | 2 |  |
| 08)            | SUPPORT PANEL LEFT                     | 1   | 41)  | DOOR                          | 1 |  |
| 10             | SIDE PANEL BOTTOM (FRONT)              | 1   | 46   | LADDER LEFT PANEL             | 1 |  |
| 12)            | SIDE PANEL LOWER (TOP FRONT)           | 1   |      |                               |   |  |
| 13)            | SIDE PANEL UPPER (TOP FRONT)           | 1   |      | Carton 4 of 4                 |   |  |
| (14)           | SUPPORT PANEL RIGHT                    | 1   | 15)  | LADDER BOTTOM PANEL           | 1 |  |
| 29             | LVL SLAT BASE (LONG)                   | 16  | (16) | LEFT PANEL (1ST LADDER STEP)  | 1 |  |
| 42             | BED CENTER SUPPORT LEG                 | 2   | 18   | RIGHT PANEL (1ST LADDER STEP) | 1 |  |
| 43             | BED SUPPORT METAL                      | 1   | 19   | BACK PANEL LADDER             | 1 |  |
| 44)            | BASE SUPPORT RAIL                      | 4   | 30   | TOP PANEL LADDER              | 1 |  |
| 45)            | LVL SLAT BASE (SHORT)                  | 16  | 31)  | RIGHT PANEL (2ND LADDER STEP) | 1 |  |
|                | FITTING LIST                           |     | 32   | LEFT PANEL (2ND LADDER STEP)  | 1 |  |
|                |                                        |     | 33   | BACK PANEL LADDER             | 2 |  |
|                | Carton 2 of 4                          |     | 34)  | TOP PANEL LADDER              | 1 |  |
| 02             | RIGHT PANEL BACK                       | 1   | 35   | RIGHT PANEL (3RD LADDER STEP) | 1 |  |
| 04)            | SUPPORT PANEL UPPER (OPEN SHELF)       | 1   | 36   | LEFT PANEL (3RD LADDER STEP)  | 1 |  |
| 05)            | BOTTOM PANEL (OPEN SHELF)              | 2   | 37)  | TOP PANEL LADDER              | 1 |  |
| 06)            | SUPPORT PANEL SMALL LEFT (OPEN SHELF)  | 2   | 38   | LADDER BACK PANEL             | 1 |  |
| 07)            | BACK PANEL (OPEN SHELF)                | 2   | 39   | LADDER LEFT PANEL             | 1 |  |
| 11)            | LEFT PANEL BACK                        | 1   |      |                               |   |  |
| 25)            | SUPPORT PANEL SMALL RIGHT (OPEN SHELF) | 2   |      |                               |   |  |
| 26             | CENTER PANEL (OPEN SHELF)              | 4   |      |                               |   |  |
| 27)            | SUPPORT PANEL LOWER (OPEN SHELF)       | 1   |      |                               |   |  |
|                |                                        |     |      |                               |   |  |
| (04)           | Carton 3 of 4                          | 4   |      |                               |   |  |
| 01)            | CENTER PANEL UPPER LEFT PANEL          | 1   |      |                               |   |  |
| 17             | LADDER LEFT PANEL                      | 1   |      |                               |   |  |
| 20             | BOTTOM PANEL (DRAWER)                  | 1   |      |                               |   |  |
| 21)            | BACK PANEL (DRAWER)                    | 1   |      |                               |   |  |
| 22             | LEFT PANEL (DRAWER)                    | 1   |      |                               |   |  |
| 23             | RIGHT PANEL (DRAWER)                   | 1   |      |                               |   |  |

Model: CK 6241

| Fitting List   |                              |                                         |      |  |  |  |  |
|----------------|------------------------------|-----------------------------------------|------|--|--|--|--|
| No.            | Part Name                    |                                         |      |  |  |  |  |
| A              | Cam Stud (5137)              |                                         | 89   |  |  |  |  |
| B              | Cam                          | æ                                       | 89   |  |  |  |  |
| <u>C</u>       | M8 x 25mm Wood Dowel         |                                         | 158  |  |  |  |  |
| D              | M6 x 40mm Wood Dowel         |                                         | 6    |  |  |  |  |
| F              | 15mm Chipboard Screw         |                                         | 76   |  |  |  |  |
| G              | 45mm Chipboard Screw         |                                         | 37   |  |  |  |  |
| $\overline{H}$ | M6 x 12mm Allen Bolt         | (M)                                     | 8    |  |  |  |  |
| J              | M6 x 15mm Allen Bolt         | (I)                                     | 4    |  |  |  |  |
| K              | M6 x 25mm Allen Bolt         |                                         | 4    |  |  |  |  |
|                | M6 x 30mm Allen Bolt         |                                         | 64   |  |  |  |  |
| M              | M6 x 35mm Allen Bolt         |                                         | 20   |  |  |  |  |
| N              | M6 x 40mm Allen Bolt         |                                         | 2    |  |  |  |  |
| P              | M6 x 50mm Allen Bolt         | (1) (1) (1) (1) (1) (1) (1) (1) (1) (1) | 11   |  |  |  |  |
| Q              | M6 x 60mm Allen Bolt         | <u></u>                                 | 4    |  |  |  |  |
| R              | M6 x 13mm Baller             | 50                                      | 15   |  |  |  |  |
| S              | M6 JCN Nut                   |                                         | 16   |  |  |  |  |
| T              | 25mm Plate Nylon Castes      |                                         | 4    |  |  |  |  |
| U              | M6 Round Stopper             |                                         | 2    |  |  |  |  |
| V              | PVC L Bracket (White Colour) |                                         | 8    |  |  |  |  |
| W              | Metal Support Plate (White)  |                                         | 2    |  |  |  |  |
| X              | M6 Allen Wrech               |                                         | 2    |  |  |  |  |
| (Y)            | Hinges Arm (JASMINE)         |                                         | 6set |  |  |  |  |