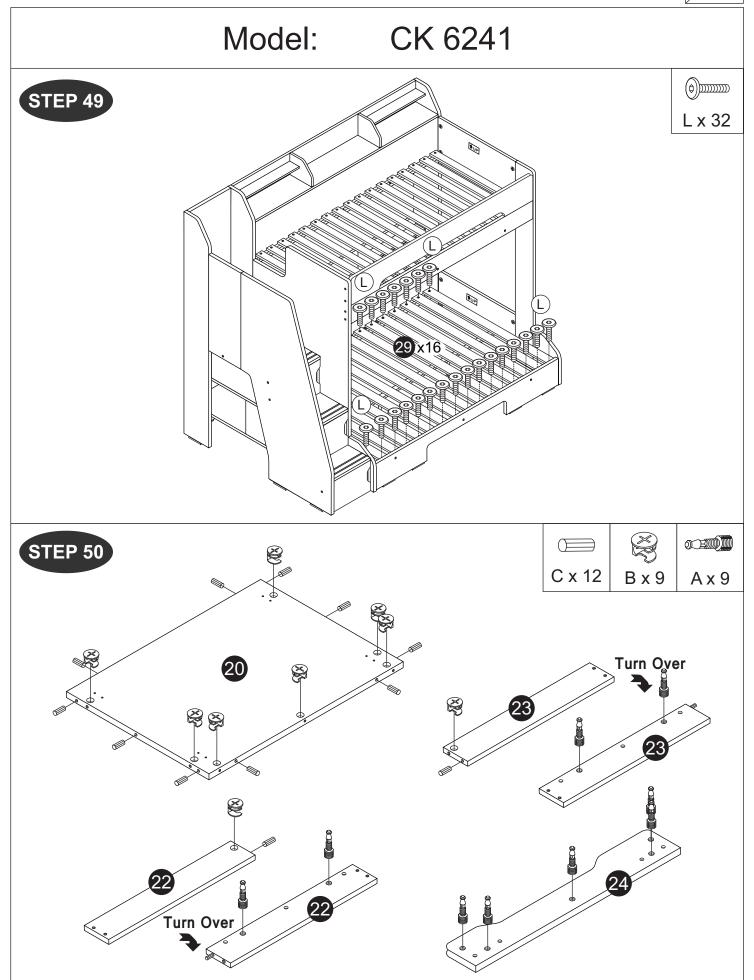

etal Support Plate (White)  |                                         | 2    |  |  |  |  |
| X              | M6 Allen Wrech               |                                         | 2    |  |  |  |  |
| (Y)            | Hinges Arm (JASMINE)         |                                         | 6set |  |  |  |  |

#### CAUTION

There are many small components used in the construction of this unit. These loose items should be kept away from young children whilst assembling your unit. As an extra precaution, screw cover caps should be permanently fixed in position. (Where applicable)

#### **USEFUL HINTS & TIPS**

Two people will be required to assemble this unit

Please keep this assembly instruction for future reference







































STEP 32





























Model: CK 6241

STEP 55