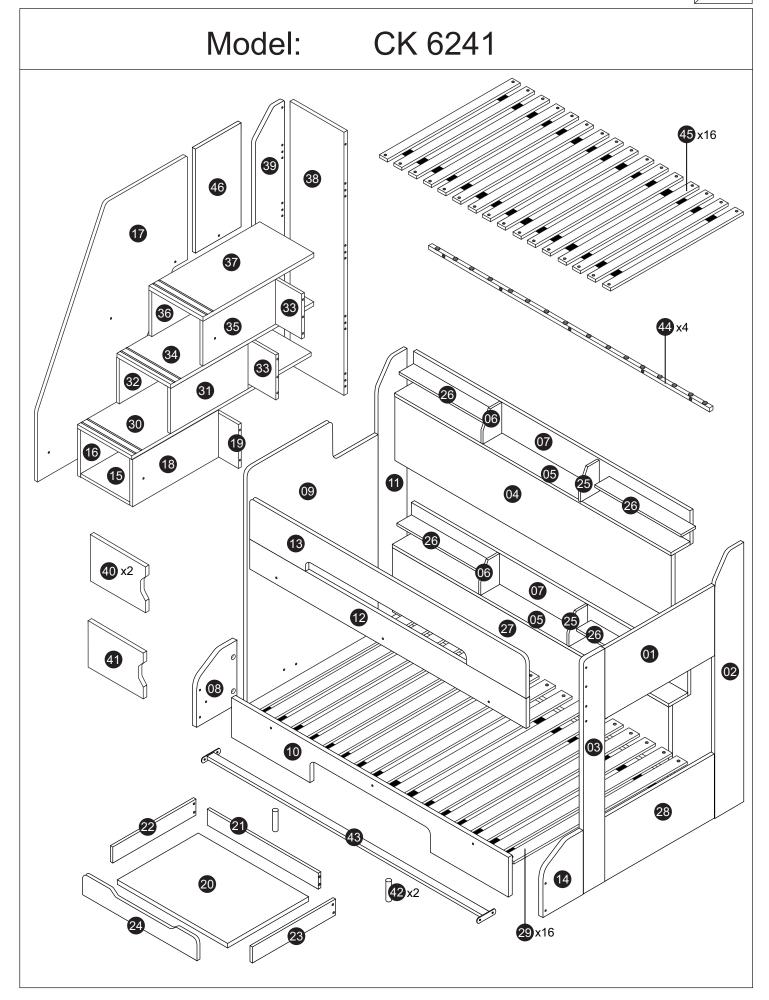

Tools Required For Assembly

DO NOT USE POWER TOOLS TO ASSEMBLE THIS PRODUCT. USE OF POWER TOOLS WILL INVALIDATE ANY CLAIM AND MAY DAMAGE THIS PRODUCT MAKING IT UNSAFE.

| Model: CK 6241 |                                        |     |      |                               |   |  |
|----------------|----------------------------------------|-----|------|-------------------------------|---|--|
|                | Carton 1 of 4                          |     | 24)  | FRONT PANEL (DRAWER)          | 1 |  |
| No.            | Part Name                              | Pcs | 28   | CENTER PANEL LOWER            | 1 |  |
| 03             | RIGHT PANEL (FRONT)                    | 1   | 40   | DOOR                          | 2 |  |
| 08)            | SUPPORT PANEL LEFT                     | 1   | 41)  | DOOR                          | 1 |  |
| 10             | SIDE PANEL BOTTOM (FRONT)              | 1   | 46   | LADDER LEFT PANEL             | 1 |  |
| 12)            | SIDE PANEL LOWER (TOP FRONT)           | 1   |      |                               |   |  |
| 13)            | SIDE PANEL UPPER (TOP FRONT)           | 1   |      | Carton 4 of 4                 |   |  |
| (14)           | SUPPORT PANEL RIGHT                    | 1   | 15)  | LADDER BOTTOM PANEL           | 1 |  |
| 29             | LVL SLAT BASE (LONG)                   | 16  | (16) | LEFT PANEL (1ST LADDER STEP)  | 1 |  |
| 42             | BED CENTER SUPPORT LEG                 | 2   | 18   | RIGHT PANEL (1ST LADDER STEP) | 1 |  |
| 43             | BED SUPPORT METAL                      | 1   | 19   | BACK PANEL LADDER             | 1 |  |
| 44)            | BASE SUPPORT RAIL                      | 4   | 30   | TOP PANEL LADDER              | 1 |  |
| 45)            | LVL SLAT BASE (SHORT)                  | 16  | 31)  | RIGHT PANEL (2ND LADDER STEP) | 1 |  |
|                | FITTING LIST                           |     | 32   | LEFT PANEL (2ND LADDER STEP)  | 1 |  |
|                |                                        |     | 33   | BACK PANEL LADDER             | 2 |  |
|                | Carton 2 of 4                          |     | 34)  | TOP PANEL LADDER              | 1 |  |
| 02             | RIGHT PANEL BACK                       | 1   | 35   | RIGHT PANEL (3RD LADDER STEP) | 1 |  |
| 04)            | SUPPORT PANEL UPPER (OPEN SHELF)       | 1   | 36   | LEFT PANEL (3RD LADDER STEP)  | 1 |  |
| 05)            | BOTTOM PANEL (OPEN SHELF)              | 2   | 37)  | TOP PANEL LADDER              | 1 |  |
| 06)            | SUPPORT PANEL SMALL LEFT (OPEN SHELF)  | 2   | 38   | LADDER BACK PANEL             | 1 |  |
| 07)            | BACK PANEL (OPEN SHELF)                | 2   | 39   | LADDER LEFT PANEL             | 1 |  |
| 11)            | LEFT PANEL BACK                        | 1   |      |                               |   |  |
| 25)            | SUPPORT PANEL SMALL RIGHT (OPEN SHELF) | 2   |      |                               |   |  |
| 26             | CENTER PANEL (OPEN SHELF)              | 4   |      |                               |   |  |
| 27)            | SUPPORT PANEL LOWER (OPEN SHELF)       | 1   |      |                               |   |  |
|                |                                        |     |      |                               |   |  |
| (04)           | Carton 3 of 4                          | 4   |      |                               |   |  |
| 01)            | CENTER PANEL UPPER LEFT PANEL          | 1   |      |                               |   |  |
| 17             | LADDER LEFT PANEL                      | 1   |      |                               |   |  |
| 20             | BOTTOM PANEL (DRAWER)                  | 1   |      |                               |   |  |
| 21)            | BACK PANEL (DRAWER)                    | 1   |      |                               |   |  |
| 22             | LEFT PANEL (DRAWER)                    | 1   |      |                               |   |  |
| 23             | RIGHT PANEL (DRAWER)                   | 1   |      |                               |   |  |