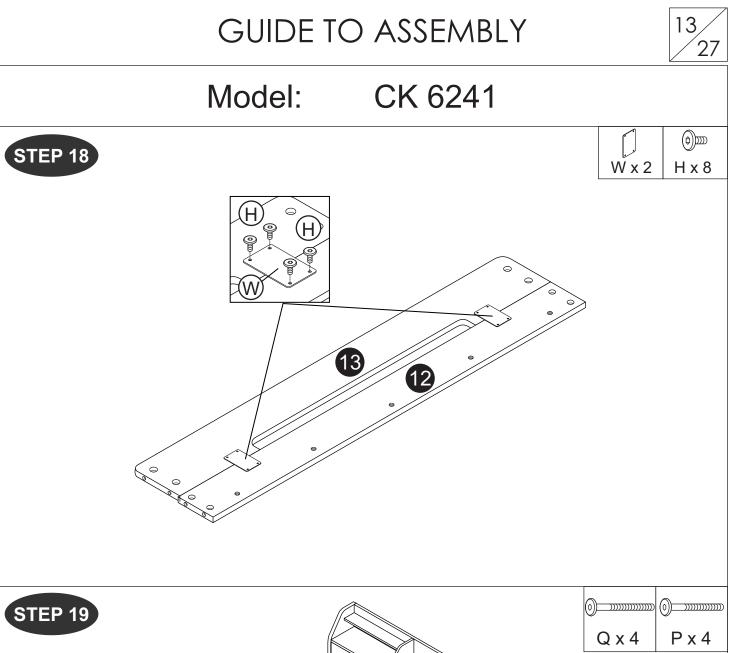

| 8    |  |  |  |  |
| W              | Metal Support Plate (White)  |                                         | 2    |  |  |  |  |
| X              | M6 Allen Wrech               |                                         | 2    |  |  |  |  |
| (Y)            | Hinges Arm (JASMINE)         |                                         | 6set |  |  |  |  |

#### CAUTION

There are many small components used in the construction of this unit. These loose items should be kept away from young children whilst assembling your unit. As an extra precaution, screw cover caps should be permanently fixed in position. (Where applicable)

#### **USEFUL HINTS & TIPS**

Two people will be required to assemble this unit

Please keep this assembly instruction for future reference







































STEP 32





























Model: CK 6241

STEP 55