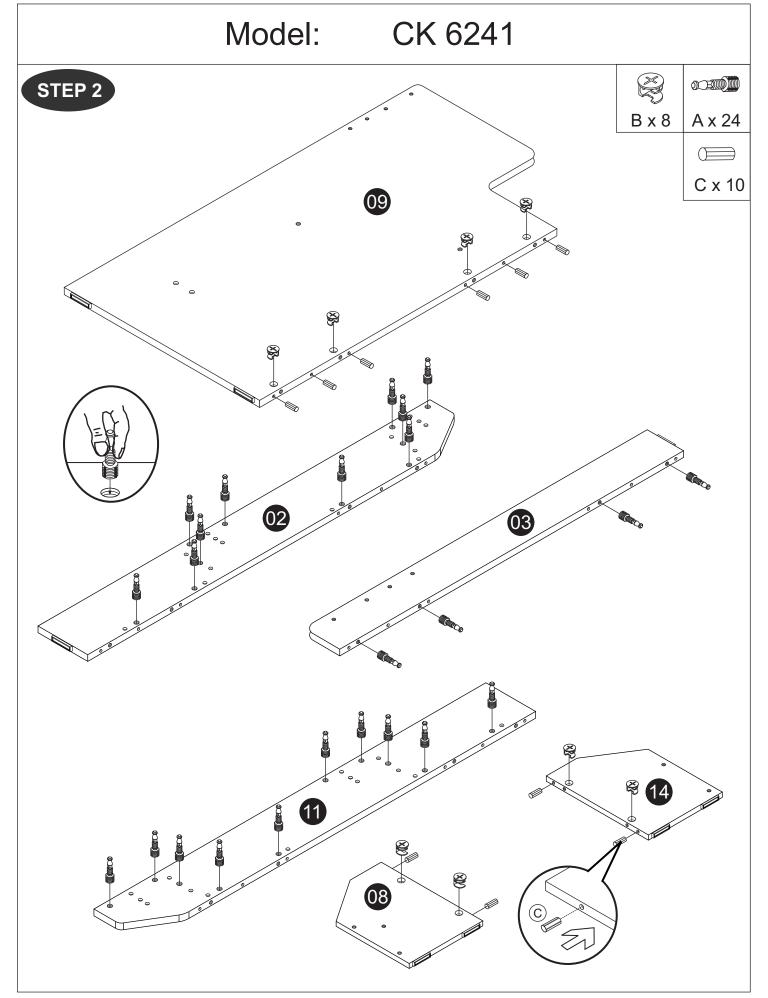

| 8    |  |  |  |  |
| W              | Metal Support Plate (White)  |                                         | 2    |  |  |  |  |
| X              | M6 Allen Wrech               |                                         | 2    |  |  |  |  |
| (Y)            | Hinges Arm (JASMINE)         |                                         | 6set |  |  |  |  |

#### CAUTION

There are many small components used in the construction of this unit. These loose items should be kept away from young children whilst assembling your unit. As an extra precaution, screw cover caps should be permanently fixed in position. (Where applicable)

#### **USEFUL HINTS & TIPS**

Two people will be required to assemble this unit

Please keep this assembly instruction for future reference







































STEP 32





























Model: CK 6241

STEP 55