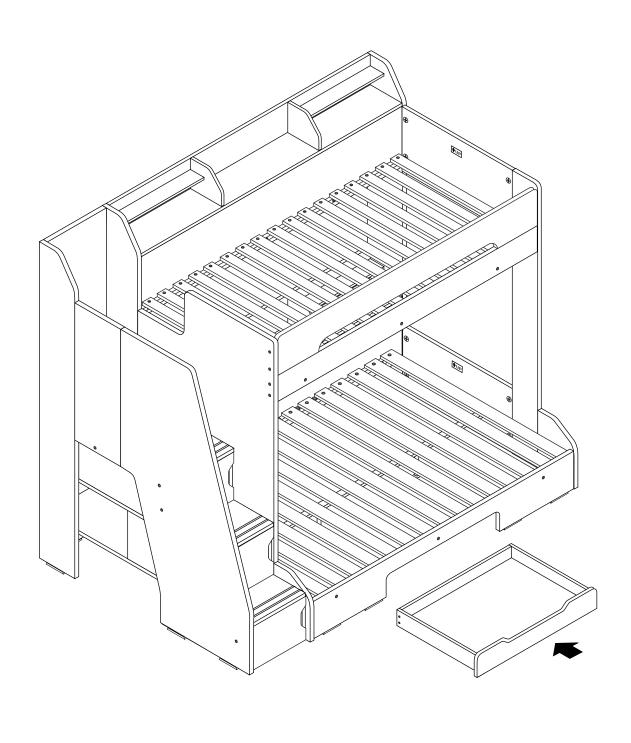

| 2    |  |  |  |  |
| X              | M6 Allen Wrech               |                                         | 2    |  |  |  |  |
| (Y)            | Hinges Arm (JASMINE)         |                                         | 6set |  |  |  |  |

#### CAUTION

There are many small components used in the construction of this unit. These loose items should be kept away from young children whilst assembling your unit. As an extra precaution, screw cover caps should be permanently fixed in position. (Where applicable)

#### **USEFUL HINTS & TIPS**

Two people will be required to assemble this unit

Please keep this assembly instruction for future reference







































STEP 32





























Model: CK 6241

STEP 55