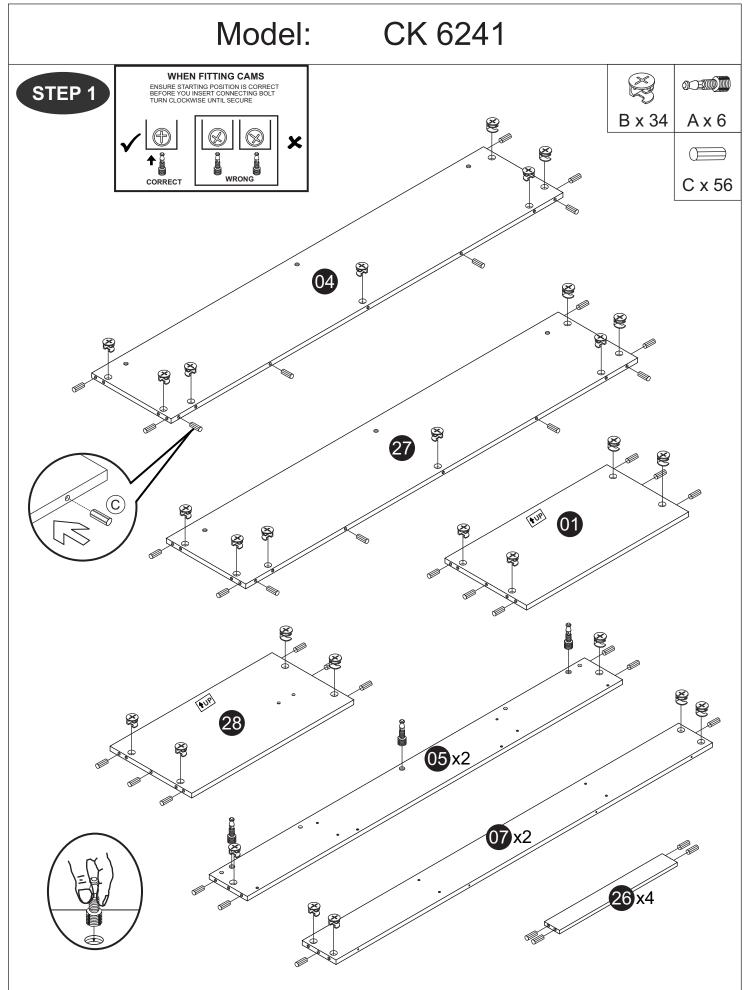

Model: CK 6241

| Fitting List   |                              |                                         |      |  |  |  |  |
|----------------|------------------------------|-----------------------------------------|------|--|--|--|--|
| No.            | Part Name                    |                                         |      |  |  |  |  |
| A              | Cam Stud (5137)              |                                         | 89   |  |  |  |  |
| B              | Cam                          | æ                                       | 89   |  |  |  |  |
| <u>C</u>       | M8 x 25mm Wood Dowel         |                                         | 158  |  |  |  |  |
| D              | M6 x 40mm Wood Dowel         |                                         | 6    |  |  |  |  |
| F              | 15mm Chipboard Screw         |                                         | 76   |  |  |  |  |
| G              | 45mm Chipboard Screw         |                                         | 37   |  |  |  |  |
| $\overline{H}$ | M6 x 12mm Allen Bolt         | (M)                                     | 8    |  |  |  |  |
| J              | M6 x 15mm Allen Bolt         | (I)                                     | 4    |  |  |  |  |
| K              | M6 x 25mm Allen Bolt         |                                         | 4    |  |  |  |  |
|                | M6 x 30mm Allen Bolt         |                                         | 64   |  |  |  |  |
| M              | M6 x 35mm Allen Bolt         |                                         | 20   |  |  |  |  |
| N              | M6 x 40mm Allen Bolt         |                                         | 2    |  |  |  |  |
| P              | M6 x 50mm Allen Bolt         | (1) (1) (1) (1) (1) (1) (1) (1) (1) (1) | 11   |  |  |  |  |
| Q              | M6 x 60mm Allen Bolt         | <u></u>                                 | 4    |  |  |  |  |
| R              | M6 x 13mm Baller             | 50                                      | 15   |  |  |  |  |
| S              | M6 JCN Nut                   |                                         | 16   |  |  |  |  |
| T              | 25mm Plate Nylon Castes      |                                         | 4    |  |  |  |  |
| U              | M6 Round Stopper             |                                         | 2    |  |  |  |  |
| V              | PVC L Bracket (White Colour) |                                         | 8    |  |  |  |  |
| W              | Metal Support Plate (White)  |                                         | 2    |  |  |  |  |
| X              | M6 Allen Wrech               |                                         | 2    |  |  |  |  |
| (Y)            | Hinges Arm (JASMINE)         |                                         | 6set |  |  |  |  |