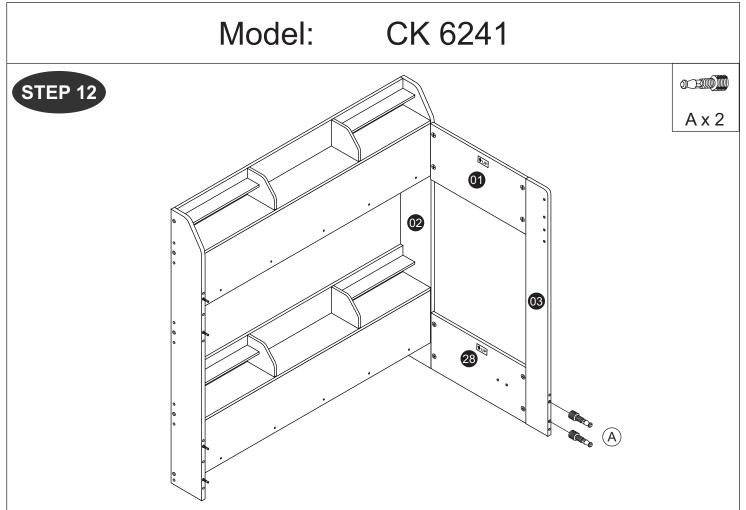

| 8    |  |  |  |  |
| W              | Metal Support Plate (White)  |                                         | 2    |  |  |  |  |
| X              | M6 Allen Wrech               |                                         | 2    |  |  |  |  |
| (Y)            | Hinges Arm (JASMINE)         |                                         | 6set |  |  |  |  |

#### CAUTION

There are many small components used in the construction of this unit. These loose items should be kept away from young children whilst assembling your unit. As an extra precaution, screw cover caps should be permanently fixed in position. (Where applicable)

#### **USEFUL HINTS & TIPS**

Two people will be required to assemble this unit

Please keep this assembly instruction for future reference







































STEP 32





























Model: CK 6241

STEP 55