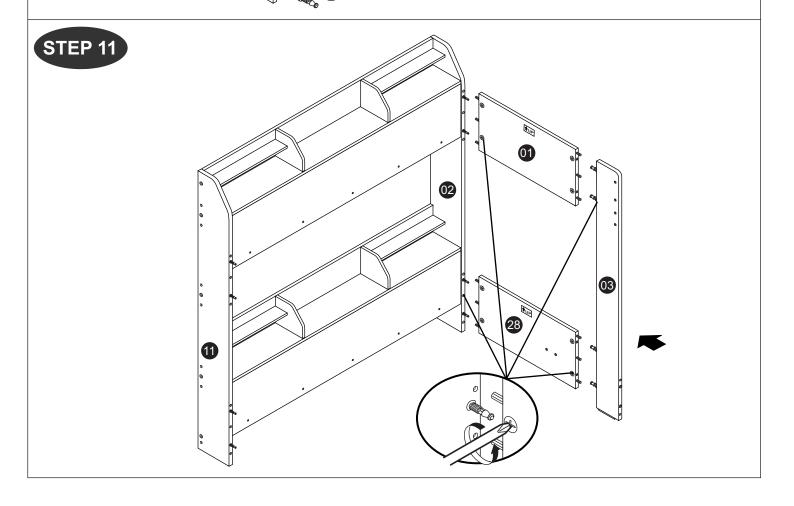

| 8    |  |  |  |  |
| W              | Metal Support Plate (White)  |                                         | 2    |  |  |  |  |
| X              | M6 Allen Wrech               |                                         | 2    |  |  |  |  |
| (Y)            | Hinges Arm (JASMINE)         |                                         | 6set |  |  |  |  |

#### CAUTION

There are many small components used in the construction of this unit. These loose items should be kept away from young children whilst assembling your unit. As an extra precaution, screw cover caps should be permanently fixed in position. (Where applicable)

#### **USEFUL HINTS & TIPS**

Two people will be required to assemble this unit

Please keep this assembly instruction for future reference







































STEP 32





























Model: CK 6241

STEP 55