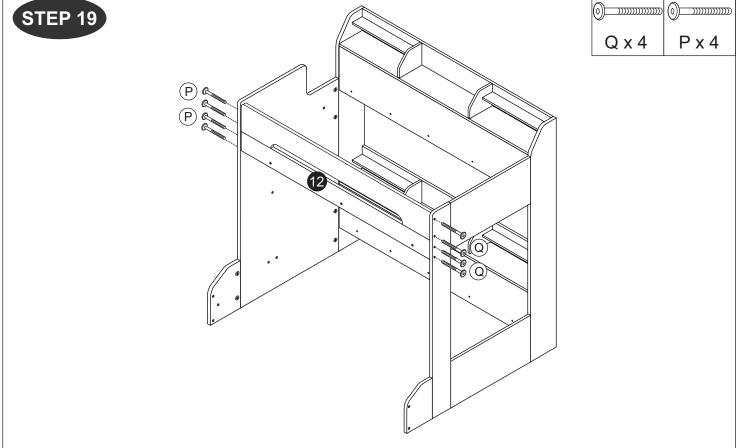

| 8    |  |  |  |  |
| W              | Metal Support Plate (White)  |                                         | 2    |  |  |  |  |
| X              | M6 Allen Wrech               |                                         | 2    |  |  |  |  |
| (Y)            | Hinges Arm (JASMINE)         |                                         | 6set |  |  |  |  |

#### CAUTION

There are many small components used in the construction of this unit. These loose items should be kept away from young children whilst assembling your unit. As an extra precaution, screw cover caps should be permanently fixed in position. (Where applicable)

#### **USEFUL HINTS & TIPS**

Two people will be required to assemble this unit

Please keep this assembly instruction for future reference







































STEP 32





























Model: CK 6241

STEP 55