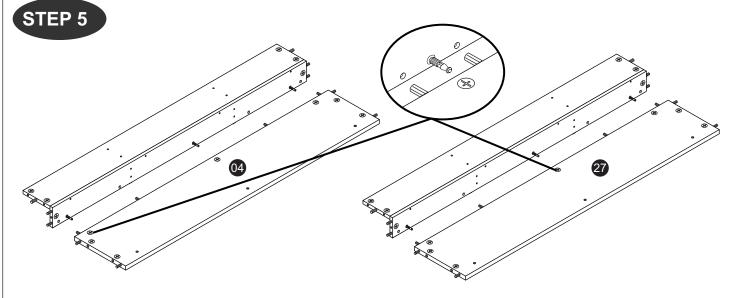

| 8    |  |  |  |  |
| W              | Metal Support Plate (White)  |                                         | 2    |  |  |  |  |
| X              | M6 Allen Wrech               |                                         | 2    |  |  |  |  |
| (Y)            | Hinges Arm (JASMINE)         |                                         | 6set |  |  |  |  |

#### CAUTION

There are many small components used in the construction of this unit. These loose items should be kept away from young children whilst assembling your unit. As an extra precaution, screw cover caps should be permanently fixed in position. (Where applicable)

#### **USEFUL HINTS & TIPS**

Two people will be required to assemble this unit

Please keep this assembly instruction for future reference







































STEP 32





























Model: CK 6241

STEP 55