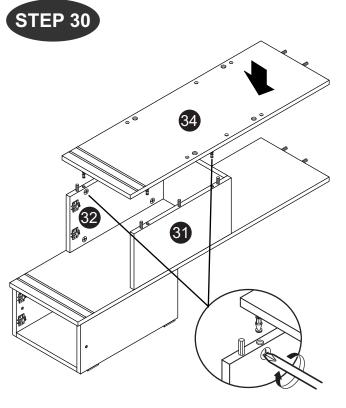

| W              | Metal Support Plate (White)  |                                         | 2    |  |  |  |  |
| X              | M6 Allen Wrech               |                                         | 2    |  |  |  |  |
| (Y)            | Hinges Arm (JASMINE)         |                                         | 6set |  |  |  |  |

#### CAUTION

There are many small components used in the construction of this unit. These loose items should be kept away from young children whilst assembling your unit. As an extra precaution, screw cover caps should be permanently fixed in position. (Where applicable)

#### **USEFUL HINTS & TIPS**

Two people will be required to assemble this unit

Please keep this assembly instruction for future reference







































STEP 32





























Model: CK 6241

STEP 55