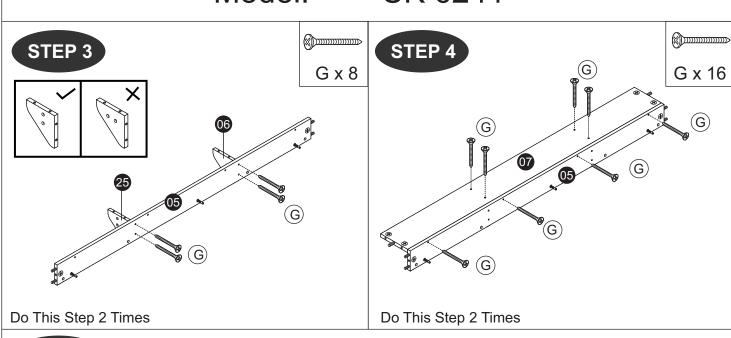

| 8    |  |  |  |  |
| W              | Metal Support Plate (White)  |                                         | 2    |  |  |  |  |
| X              | M6 Allen Wrech               |                                         | 2    |  |  |  |  |
| (Y)            | Hinges Arm (JASMINE)         |                                         | 6set |  |  |  |  |

#### CAUTION

There are many small components used in the construction of this unit. These loose items should be kept away from young children whilst assembling your unit. As an extra precaution, screw cover caps should be permanently fixed in position. (Where applicable)

#### **USEFUL HINTS & TIPS**

Two people will be required to assemble this unit

Please keep this assembly instruction for future reference







































STEP 32





























Model: CK 6241

STEP 55