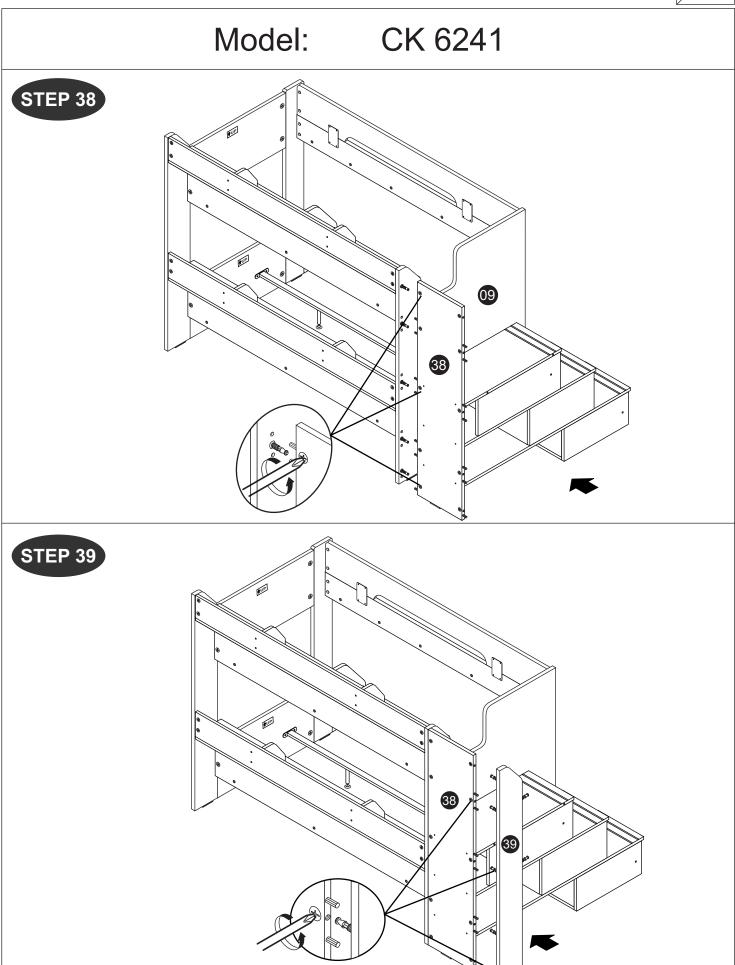

| Metal Support Plate (White)  |                                         | 2    |  |  |  |  |
| X              | M6 Allen Wrech               |                                         | 2    |  |  |  |  |
| (Y)            | Hinges Arm (JASMINE)         |                                         | 6set |  |  |  |  |

#### CAUTION

There are many small components used in the construction of this unit. These loose items should be kept away from young children whilst assembling your unit. As an extra precaution, screw cover caps should be permanently fixed in position. (Where applicable)

#### **USEFUL HINTS & TIPS**

Two people will be required to assemble this unit

Please keep this assembly instruction for future reference







































STEP 32





























Model: CK 6241

STEP 55