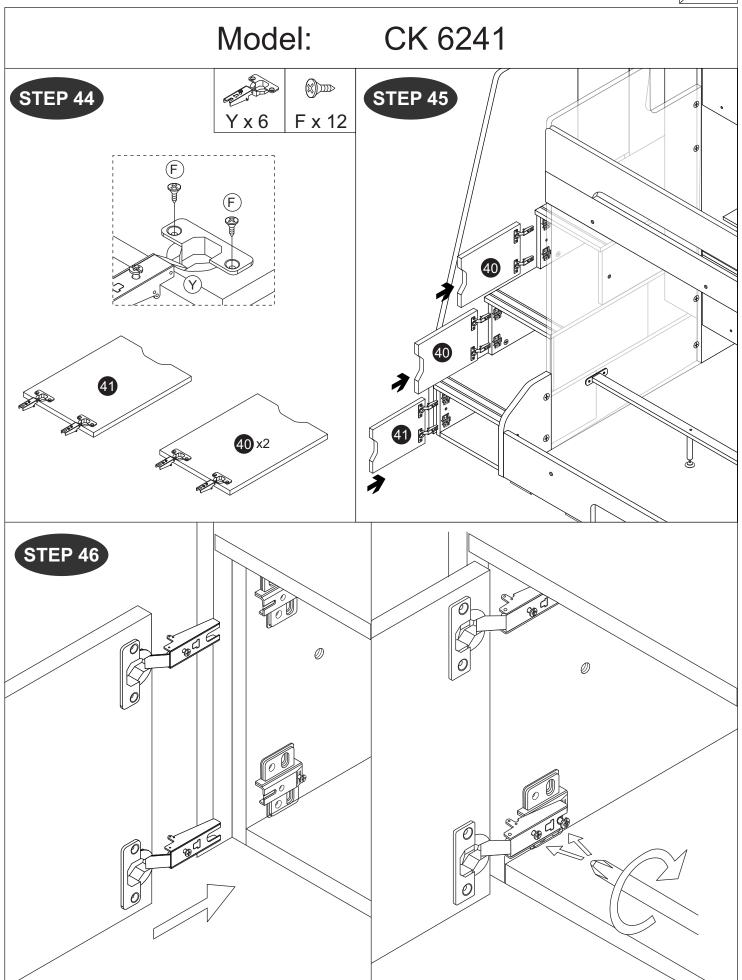

Tools Required For Assembly

DO NOT USE POWER TOOLS TO ASSEMBLE THIS PRODUCT. USE OF POWER TOOLS WILL INVALIDATE ANY CLAIM AND MAY DAMAGE THIS PRODUCT MAKING IT UNSAFE.

| Model: CK 6241 |                                        |     |      |                               |   |  |
|----------------|----------------------------------------|-----|------|-------------------------------|---|--|
|                | Carton 1 of 4                          |     | 24)  | FRONT PANEL (DRAWER)          | 1 |  |
| No.            | Part Name                              | Pcs | 28   | CENTER PANEL LOWER            | 1 |  |
| 03             | RIGHT PANEL (FRONT)                    | 1   | 40   | DOOR                          | 2 |  |
| 08)            | SUPPORT PANEL LEFT                     | 1   | 41)  | DOOR                          | 1 |  |
| 10             | SIDE PANEL BOTTOM (FRONT)              | 1   | 46   | LADDER LEFT PANEL             | 1 |  |
| 12)            | SIDE PANEL LOWER (TOP FRONT)           | 1   |      |                               |   |  |
| 13)            | SIDE PANEL UPPER (TOP FRONT)           | 1   |      | Carton 4 of 4                 |   |  |
| (14)           | SUPPORT PANEL RIGHT                    | 1   | 15)  | LADDER BOTTOM PANEL           | 1 |  |
| 29             | LVL SLAT BASE (LONG)                   | 16  | (16) | LEFT PANEL (1ST LADDER STEP)  | 1 |  |
| 42             | BED CENTER SUPPORT LEG                 | 2   | 18   | RIGHT PANEL (1ST LADDER STEP) | 1 |  |
| 43             | BED SUPPORT METAL                      | 1   | 19   | BACK PANEL LADDER             | 1 |  |
| 44)            | BASE SUPPORT RAIL                      | 4   | 30   | TOP PANEL LADDER              | 1 |  |
| 45)            | LVL SLAT BASE (SHORT)                  | 16  | 31)  | RIGHT PANEL (2ND LADDER STEP) | 1 |  |
|                | FITTING LIST                           |     | 32   | LEFT PANEL (2ND LADDER STEP)  | 1 |  |
|                |                                        |     | 33   | BACK PANEL LADDER             | 2 |  |
|                | Carton 2 of 4                          |     | 34)  | TOP PANEL LADDER              | 1 |  |
| 02             | RIGHT PANEL BACK                       | 1   | 35   | RIGHT PANEL (3RD LADDER STEP) | 1 |  |
| 04)            | SUPPORT PANEL UPPER (OPEN SHELF)       | 1   | 36   | LEFT PANEL (3RD LADDER STEP)  | 1 |  |
| 05)            | BOTTOM PANEL (OPEN SHELF)              | 2   | 37)  | TOP PANEL LADDER              | 1 |  |
| 06)            | SUPPORT PANEL SMALL LEFT (OPEN SHELF)  | 2   | 38   | LADDER BACK PANEL             | 1 |  |
| 07)            | BACK PANEL (OPEN SHELF)                | 2   | 39   | LADDER LEFT PANEL             | 1 |  |
| 11)            | LEFT PANEL BACK                        | 1   |      |                               |   |  |
| 25)            | SUPPORT PANEL SMALL RIGHT (OPEN SHELF) | 2   |      |                               |   |  |
| 26             | CENTER PANEL (OPEN SHELF)              | 4   |      |                               |   |  |
| 27)            | SUPPORT PANEL LOWER (OPEN SHELF)       | 1   |      |                               |   |  |
|                |                                        |     |      |                               |   |  |
| (04)           | Carton 3 of 4                          | 4   |      |                               |   |  |
| 01)            | CENTER PANEL UPPER LEFT PANEL          | 1   |      |                               |   |  |
| 17             | LADDER LEFT PANEL                      | 1   |      |                               |   |  |
| 20             | BOTTOM PANEL (DRAWER)                  | 1   |      |                               |   |  |
| 21)            | BACK PANEL (DRAWER)                    | 1   |      |                               |   |  |
| 22             | LEFT PANEL (DRAWER)                    | 1   |      |                               |   |  |
| 23             | RIGHT PANEL (DRAWER)                   | 1   |      |                               |   |  |

Model: CK 6241

| Fitting List   |                              |                                         |      |  |  |  |  |
|----------------|------------------------------|-----------------------------------------|------|--|--|--|--|
| No.            | Part Name                    |                                         |      |  |  |  |  |
| A              | Cam Stud (5137)              |                                         | 89   |  |  |  |  |
| B              | Cam                          | æ                                       | 89   |  |  |  |  |
| <u>C</u>       | M8 x 25mm Wood Dowel         |                                         | 158  |  |  |  |  |
| D              | M6 x 40mm Wood Dowel         |                                         | 6    |  |  |  |  |
| F              | 15mm Chipboard Screw         |                                         | 76   |  |  |  |  |
| G              | 45mm Chipboard Screw         |                                         | 37   |  |  |  |  |
| $\overline{H}$ | M6 x 12mm Allen Bolt         | (M)                                     | 8    |  |  |  |  |
| J              | M6 x 15mm Allen Bolt         | (I)                                     | 4    |  |  |  |  |
| K              | M6 x 25mm Allen Bolt         |                                         | 4    |  |  |  |  |
|                | M6 x 30mm Allen Bolt         |                                         | 64   |  |  |  |  |
| M              | M6 x 35mm Allen Bolt         |                                         | 20   |  |  |  |  |
| N              | M6 x 40mm Allen Bolt         |                                         | 2    |  |  |  |  |
| P              | M6 x 50mm Allen Bolt         | (1) (1) (1) (1) (1) (1) (1) (1) (1) (1) | 11   |  |  |  |  |
| Q              | M6 x 60mm Allen Bolt         | <u></u>                                 | 4    |  |  |  |  |
| R              | M6 x 13mm Baller             | 50                                      | 15   |  |  |  |  |
| S              | M6 JCN Nut                   |                                         | 16   |  |  |  |  |
| T              | 25mm Plate Nylon Castes      |                                         | 4    |  |  |  |  |
| U              | M6 Round Stopper             |                                         | 2    |  |  |  |  |
| V              | PVC L Bracket (White Colour) |                                         | 8    |  |  |  |  |
| W              | Metal Support Plate (White)  |                                         | 2    |  |  |  |  |
| X              | M6 Allen Wrech               |                                         | 2    |  |  |  |  |
| (Y)            | Hinges Arm (JASMINE)         |                                         | 6set |  |  |  |  |