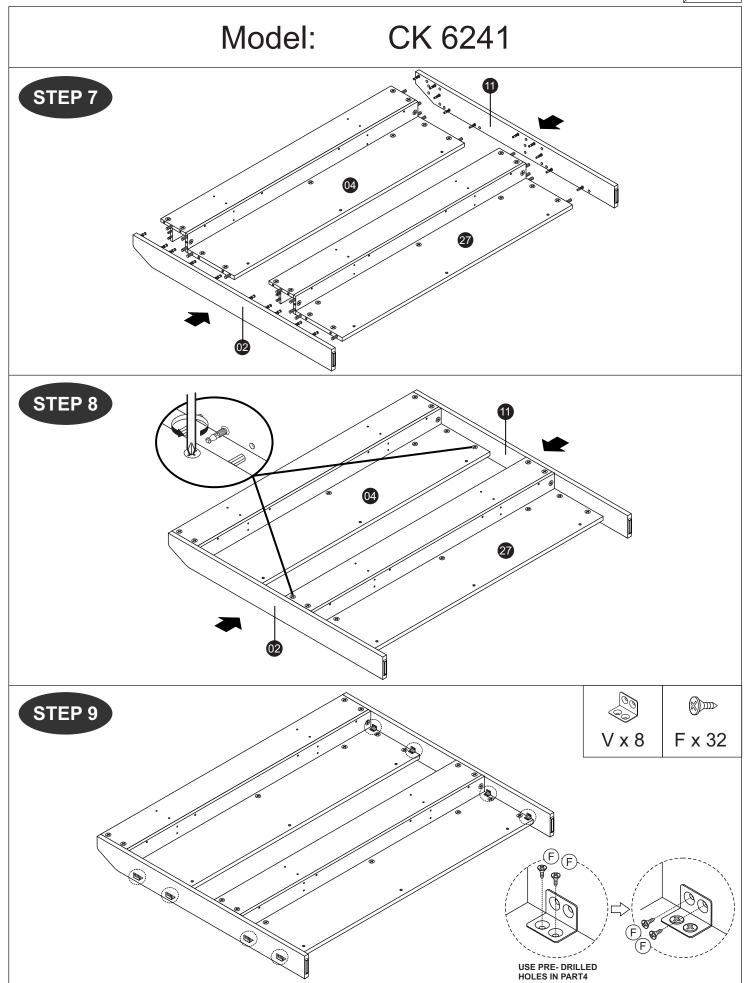

| 8    |  |  |  |  |
| W              | Metal Support Plate (White)  |                                         | 2    |  |  |  |  |
| X              | M6 Allen Wrech               |                                         | 2    |  |  |  |  |
| (Y)            | Hinges Arm (JASMINE)         |                                         | 6set |  |  |  |  |

#### CAUTION

There are many small components used in the construction of this unit. These loose items should be kept away from young children whilst assembling your unit. As an extra precaution, screw cover caps should be permanently fixed in position. (Where applicable)

#### **USEFUL HINTS & TIPS**

Two people will be required to assemble this unit

Please keep this assembly instruction for future reference







































STEP 32





























Model: CK 6241

STEP 55